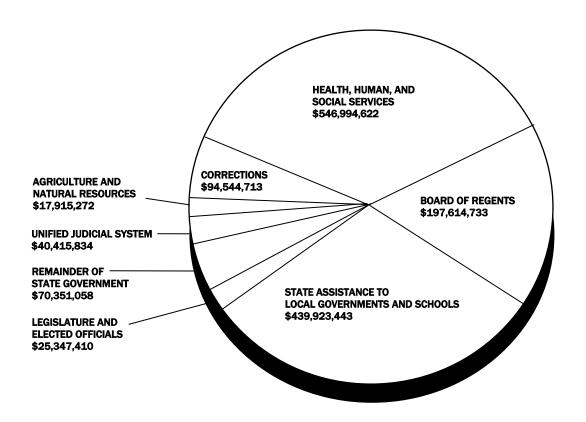

# STATE OF SOUTH DAKOTA BUDGET IN BRIEF FISCAL YEAR 2016

# BEGINNING JULY 1, 2015 ENDING JUNE 30, 2016

OUR 126th YEAR OF A BALANCED BUDGET

TOTAL GENERAL FUND BUDGET: \$1,433,107,085



**DENNIS DAUGAARD, GOVERNOR** 



# DEPARTMENT OF EXECUTIVE MANAGEMENT BUREAU OF FINANCE AND MANAGEMENT

# MEMBERS OF THE LEGISLATURE, PUBLIC OFFICIALS, AND CITIZENS OF THE STATE OF SOUTH DAKOTA:

The South Dakota Budget in Brief, Fiscal Year 2016 provides a cursory overview of the financial condition of the state of South Dakota and a summary of the state budget for the next fiscal year. As proposed by the Governor and appropriated by the 2015 Legislature, this FY2016 budget provides funding for the operations of the government for the period beginning July 1, 2015, and ending June 30, 2016.

Included in this document is a financial condition statement for the state general fund, as well as a listing of revenues receipted into the general fund. In addition to the legislative appropriati