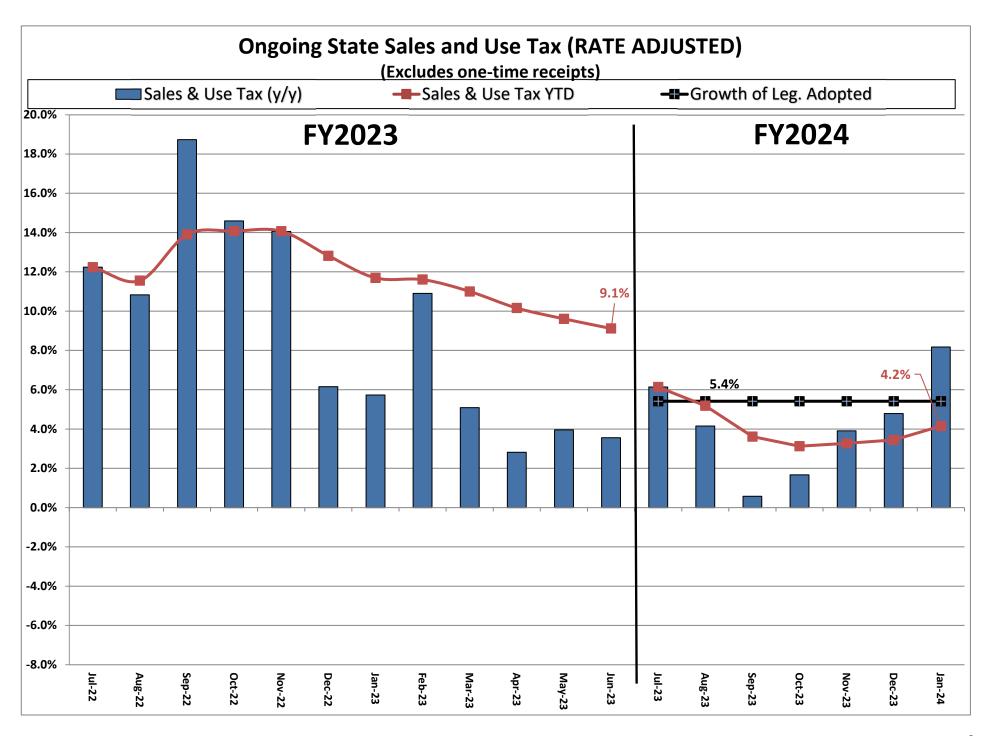

<sup>\*</sup> The state sales tax rate was decreased from 4.5% to 4.2% on July 1st. However, July sales tax collections were from June sales. The additional 0.3% was noted as a one-time receipt in July in the amount of \$9.7M. Also included is \$2.6M in January due to a large audit.