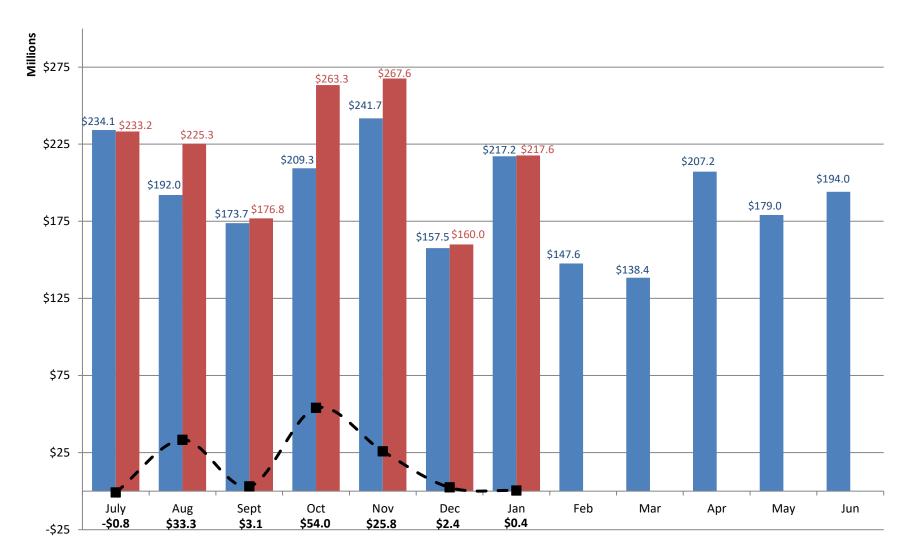

<sup>\*</sup> The state sales tax rate was decreased from 4.5% to 4.2% on July 1st. However, July sales tax collections were from June sales. The additional 0.3% was noted as a one-time receipt in July in the amount of \$9.7M. Also included is \$2.6M in January due to a large audit.