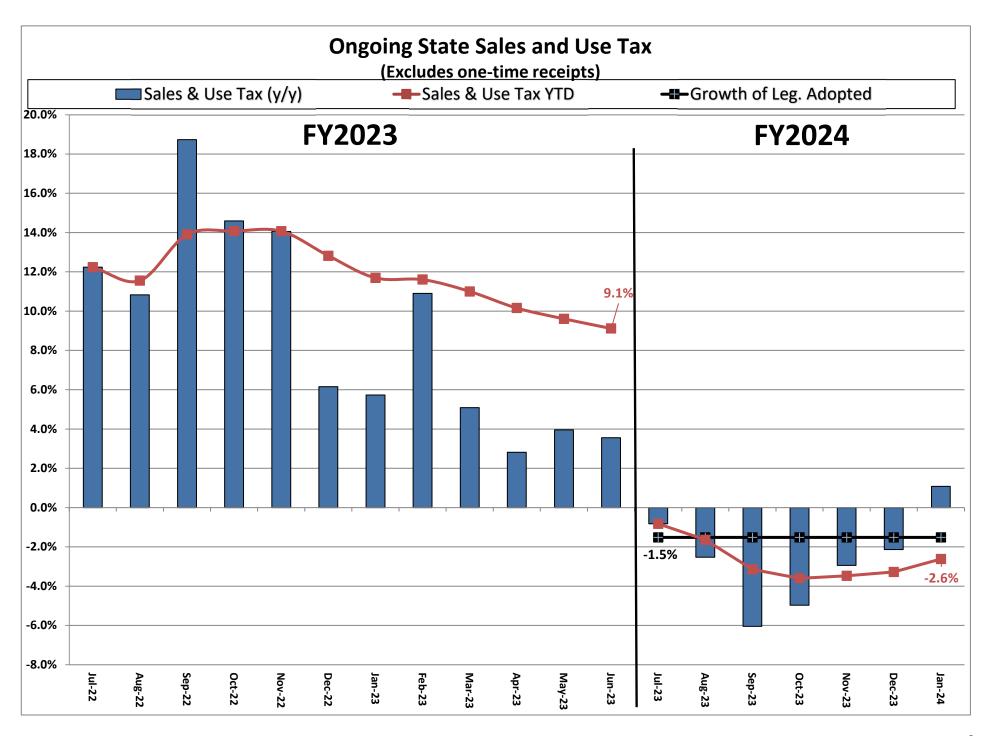

## Actual Revenue FY2023 vs. Actual Revenue FY2024 Year-To-Date Through JANUARY FY2024 Comparison

|                                             | Actu<br>JANUAR<br>FY20 | Y YTD   | JA | Actual<br>ANUARY YTD<br>FY2024 |       | OLLAR<br>HANGE | YTD GROWTH<br>OVER FY2023 |
|---------------------------------------------|------------------------|---------|----|--------------------------------|-------|----------------|---------------------------|
| ONGOING RECEIPTS                            |                        |         |    |                                |       |                |                           |
| Net Sales and Use Tax (excl. cost of admin) | 922,                   | 513,406 |    | 898,336,035                    | (2    | 4,177,371)     | -2.6%                     |
| Lottery                                     | 98,                    | 403,550 |    | 99,707,120                     |       | 1,303,571      | 1.3%                      |
| Net Contractor's Excise Tax                 | 128,                   | 339,830 |    | 145,980,792                    | 1     | 7,640,962      | 13.7%                     |
| Insurance Company Tax                       | 67,                    | 119,635 |    | 74,004,806                     |       | 6,885,171      | 10.3%                     |
| Unclaimed Property Receipts                 | 83,                    | 394,283 |    | 144,509,851                    | 6     | 1,115,568      | 73.3%                     |
| Licenses, Permits, and Fees                 | 26,                    | 451,668 |    | 25,264,669                     | (     | 1,186,998)     | -4.5%                     |
| Tobacco Taxes                               | 30,                    | 000,000 |    | 28,580,257                     | (     | 1,419,744)     | -4.7%                     |
| Trust Funds                                 | 31,                    | 890,322 |    | 33,665,904                     |       | 1,775,583      | 5.6%                      |
| Net Transfers In (excluding one-time)       | 13,                    | 378,315 |    | 15,968,193                     |       | 2,589,877      | 19.4%                     |
| Alcohol Beverage Tax                        | 4,                     | 783,376 |    | 4,871,009                      |       | 87,633         | 1.8%                      |
| Bank Franchise Tax                          | 4,                     | 617,975 |    | 4,445,966                      |       | (172,009)      | -3.7%                     |
| Charges for Goods and Services              | 7,                     | 296,148 |    | 7,655,695                      |       | 359,547        | 4.9%                      |
| Telecommunications Tax                      | 1,                     | 224,655 |    | 1,038,670                      |       | (185,985)      | -15.2%                    |
| Severance Taxes                             | 4,                     | 605,166 |    | 8,843,879                      |       | 4,238,712      | 92.0%                     |
| Investment Income and Interest              | 13,                    | 761,991 |    | 48,987,099                     | 3     | 5,225,108      | 256.0%                    |
| Alcohol Beverage 2% Wholesale Tax           | 1,                     | 812,776 |    | 1,910,038                      |       | 97,263         | 5.4%                      |
| SUBTOTAL (ONGOING RECEIPTS)                 | \$ 1,439,              | 593,095 | \$ | 1,543,769,982                  | \$ 10 | 4,176,887      | 7.2%                      |
| ONE-TIME RECEIPTS                           |                        |         |    |                                |       |                |                           |
| One-Time Sales and Use Tax*                 |                        | -       |    | 12,319,527                     | 1     | 2,319,527      | N/A                       |
| Bank Franchise Tax Prior Year Revenue       |                        | 692,349 |    | 727,097                        |       | 34,748         | 5.0%                      |
| SUBTOTAL (ONE-TIME RECEIPTS)                | \$                     | 692,349 | \$ | 13,046,624                     | \$    | 34,748         | 1784.4%                   |
| GRAND TOTAL                                 | \$ 1,440,              | 285,444 | \$ | 1,556,816,606                  | \$ 11 | 6,531,162      | 8.1%                      |

<sup>\*</sup> The state sales tax rate was decreased from 4.5% to 4.2% on July 1st. However, July sales tax collections were from June sales. The additional 0.3% was noted as a one-time receipt in July in the amount of \$9.7M. Also included is \$2.6M in January due to a large audit.

### Legislative Adopted FY2024 Estimate (Feb. 2023) vs. Actual Revenues Year-to-Date Through JANUARY FY2024 Comparison

|                     | J                                                                                                                                                                                             | Actual<br>ANUARY YTD<br>FY2024 |                                                                                                                                                                                                                                                                                                                                                                                                                                                                                                                                                                                                                                                                                                                                                                                                               | DOLLAR<br>CHANGE | YTD % Chg.<br>Actual/Adopt<br>Comparison                                                                                                                                                                                                                                                                                                                                                                                                                                                                                                                                                                                                                                                                                                                                                                                                                                                                                                                                                                                                                                                                                                                                                                           |
|---------------------|-----------------------------------------------------------------------------------------------------------------------------------------------------------------------------------------------|--------------------------------|---------------------------------------------------------------------------------------------------------------------------------------------------------------------------------------------------------------------------------------------------------------------------------------------------------------------------------------------------------------------------------------------------------------------------------------------------------------------------------------------------------------------------------------------------------------------------------------------------------------------------------------------------------------------------------------------------------------------------------------------------------------------------------------------------------------|------------------|--------------------------------------------------------------------------------------------------------------------------------------------------------------------------------------------------------------------------------------------------------------------------------------------------------------------------------------------------------------------------------------------------------------------------------------------------------------------------------------------------------------------------------------------------------------------------------------------------------------------------------------------------------------------------------------------------------------------------------------------------------------------------------------------------------------------------------------------------------------------------------------------------------------------------------------------------------------------------------------------------------------------------------------------------------------------------------------------------------------------------------------------------------------------------------------------------------------------|
|                     |                                                                                                                                                                                               |                                |                                                                                                                                                                                                                                                                                                                                                                                                                                                                                                                                                                                                                                                                                                                                                                                                               |                  | -                                                                                                                                                                                                                                                                                                                                                                                                                                                                                                                                                                                                                                                                                                                                                                                                                                                                                                                                                                                                                                                                                                                                                                                                                  |
| 896,570,708         |                                                                                                                                                                                               | 898,336,035                    |                                                                                                                                                                                                                                                                                                                                                                                                                                                                                                                                                                                                                                                                                                                                                                                                               | 1,765,327        | 0.2%                                                                                                                                                                                                                                                                                                                                                                                                                                                                                                                                                                                                                                                                                                                                                                                                                                                                                                                                                                                                                                                                                                                                                                                                               |
| 102,120,701         |                                                                                                                                                                                               | 99,707,120                     |                                                                                                                                                                                                                                                                                                                                                                                                                                                                                                                                                                                                                                                                                                                                                                                                               | (2,413,580)      | -2.4%                                                                                                                                                                                                                                                                                                                                                                                                                                                                                                                                                                                                                                                                                                                                                                                                                                                                                                                                                                                                                                                                                                                                                                                                              |
| 133,079,041         |                                                                                                                                                                                               | 145,980,792                    |                                                                                                                                                                                                                                                                                                                                                                                                                                                                                                                                                                                                                                                                                                                                                                                                               | 12,901,751       | 9.7%                                                                                                                                                                                                                                                                                                                                                                                                                                                                                                                                                                                                                                                                                                                                                                                                                                                                                                                                                                                                                                                                                                                                                                                                               |
| 73,734,101          |                                                                                                                                                                                               | 74,004,806                     |                                                                                                                                                                                                                                                                                                                                                                                                                                                                                                                                                                                                                                                                                                                                                                                                               | 270,705          | 0.4%                                                                                                                                                                                                                                                                                                                                                                                                                                                                                                                                                                                                                                                                                                                                                                                                                                                                                                                                                                                                                                                                                                                                                                                                               |
| 65,156,099          |                                                                                                                                                                                               | 144,509,851                    |                                                                                                                                                                                                                                                                                                                                                                                                                                                                                                                                                                                                                                                                                                                                                                                                               | 79,353,752       | 121.8%                                                                                                                                                                                                                                                                                                                                                                                                                                                                                                                                                                                                                                                                                                                                                                                                                                                                                                                                                                                                                                                                                                                                                                                                             |
| 28,880,644          |                                                                                                                                                                                               | 25,264,669                     |                                                                                                                                                                                                                                                                                                                                                                                                                                                                                                                                                                                                                                                                                                                                                                                                               | (3,615,974)      | -12.5%                                                                                                                                                                                                                                                                                                                                                                                                                                                                                                                                                                                                                                                                                                                                                                                                                                                                                                                                                                                                                                                                                                                                                                                                             |
| 30,000,000          |                                                                                                                                                                                               | 28,580,257                     |                                                                                                                                                                                                                                                                                                                                                                                                                                                                                                                                                                                                                                                                                                                                                                                                               | (1,419,744)      | -4.7%                                                                                                                                                                                                                                                                                                                                                                                                                                                                                                                                                                                                                                                                                                                                                                                                                                                                                                                                                                                                                                                                                                                                                                                                              |
| 33,665,904          |                                                                                                                                                                                               | 33,665,904                     |                                                                                                                                                                                                                                                                                                                                                                                                                                                                                                                                                                                                                                                                                                                                                                                                               | 0                | 0.0%                                                                                                                                                                                                                                                                                                                                                                                                                                                                                                                                                                                                                                                                                                                                                                                                                                                                                                                                                                                                                                                                                                                                                                                                               |
| 13,879,509          |                                                                                                                                                                                               | 15,968,193                     |                                                                                                                                                                                                                                                                                                                                                                                                                                                                                                                                                                                                                                                                                                                                                                                                               | 2,088,684        | 15.0%                                                                                                                                                                                                                                                                                                                                                                                                                                                                                                                                                                                                                                                                                                                                                                                                                                                                                                                                                                                                                                                                                                                                                                                                              |
| 5,036,598           |                                                                                                                                                                                               | 4,871,009                      |                                                                                                                                                                                                                                                                                                                                                                                                                                                                                                                                                                                                                                                                                                                                                                                                               | (165,589)        | -3.3%                                                                                                                                                                                                                                                                                                                                                                                                                                                                                                                                                                                                                                                                                                                                                                                                                                                                                                                                                                                                                                                                                                                                                                                                              |
| 4,970,907           |                                                                                                                                                                                               | 4,445,966                      |                                                                                                                                                                                                                                                                                                                                                                                                                                                                                                                                                                                                                                                                                                                                                                                                               | (524,941)        | -10.6%                                                                                                                                                                                                                                                                                                                                                                                                                                                                                                                                                                                                                                                                                                                                                                                                                                                                                                                                                                                                                                                                                                                                                                                                             |
| 8,743,577           |                                                                                                                                                                                               | 7,655,695                      |                                                                                                                                                                                                                                                                                                                                                                                                                                                                                                                                                                                                                                                                                                                                                                                                               | (1,087,882)      | -12.4%                                                                                                                                                                                                                                                                                                                                                                                                                                                                                                                                                                                                                                                                                                                                                                                                                                                                                                                                                                                                                                                                                                                                                                                                             |
| 1,016,017           |                                                                                                                                                                                               | 1,038,670                      |                                                                                                                                                                                                                                                                                                                                                                                                                                                                                                                                                                                                                                                                                                                                                                                                               | 22,652           | 2.2%                                                                                                                                                                                                                                                                                                                                                                                                                                                                                                                                                                                                                                                                                                                                                                                                                                                                                                                                                                                                                                                                                                                                                                                                               |
| 6,724,663           |                                                                                                                                                                                               | 8,843,879                      |                                                                                                                                                                                                                                                                                                                                                                                                                                                                                                                                                                                                                                                                                                                                                                                                               | 2,119,216        | 31.5%                                                                                                                                                                                                                                                                                                                                                                                                                                                                                                                                                                                                                                                                                                                                                                                                                                                                                                                                                                                                                                                                                                                                                                                                              |
| 20,051,985          |                                                                                                                                                                                               | 48,987,099                     |                                                                                                                                                                                                                                                                                                                                                                                                                                                                                                                                                                                                                                                                                                                                                                                                               | 28,935,113       | 144.3%                                                                                                                                                                                                                                                                                                                                                                                                                                                                                                                                                                                                                                                                                                                                                                                                                                                                                                                                                                                                                                                                                                                                                                                                             |
| <br>1,909,251       |                                                                                                                                                                                               | 1,910,038                      |                                                                                                                                                                                                                                                                                                                                                                                                                                                                                                                                                                                                                                                                                                                                                                                                               | 787              | 0.0%                                                                                                                                                                                                                                                                                                                                                                                                                                                                                                                                                                                                                                                                                                                                                                                                                                                                                                                                                                                                                                                                                                                                                                                                               |
| \$<br>1,425,539,706 |                                                                                                                                                                                               | 1,543,769,982                  | \$                                                                                                                                                                                                                                                                                                                                                                                                                                                                                                                                                                                                                                                                                                                                                                                                            | 118,230,276      | 8.3%                                                                                                                                                                                                                                                                                                                                                                                                                                                                                                                                                                                                                                                                                                                                                                                                                                                                                                                                                                                                                                                                                                                                                                                                               |
|                     |                                                                                                                                                                                               |                                |                                                                                                                                                                                                                                                                                                                                                                                                                                                                                                                                                                                                                                                                                                                                                                                                               |                  |                                                                                                                                                                                                                                                                                                                                                                                                                                                                                                                                                                                                                                                                                                                                                                                                                                                                                                                                                                                                                                                                                                                                                                                                                    |
| -                   |                                                                                                                                                                                               | 12,319,527                     |                                                                                                                                                                                                                                                                                                                                                                                                                                                                                                                                                                                                                                                                                                                                                                                                               | 12,319,527       | N/A                                                                                                                                                                                                                                                                                                                                                                                                                                                                                                                                                                                                                                                                                                                                                                                                                                                                                                                                                                                                                                                                                                                                                                                                                |
| -                   |                                                                                                                                                                                               | 727,097                        |                                                                                                                                                                                                                                                                                                                                                                                                                                                                                                                                                                                                                                                                                                                                                                                                               | 727,097          | N/A                                                                                                                                                                                                                                                                                                                                                                                                                                                                                                                                                                                                                                                                                                                                                                                                                                                                                                                                                                                                                                                                                                                                                                                                                |
| \$<br>0             | \$                                                                                                                                                                                            | 13,046,624                     | \$                                                                                                                                                                                                                                                                                                                                                                                                                                                                                                                                                                                                                                                                                                                                                                                                            | 13,046,624       | N/A                                                                                                                                                                                                                                                                                                                                                                                                                                                                                                                                                                                                                                                                                                                                                                                                                                                                                                                                                                                                                                                                                                                                                                                                                |
| \$<br>1,425,539,706 | \$                                                                                                                                                                                            | 1,556,816,606                  | \$                                                                                                                                                                                                                                                                                                                                                                                                                                                                                                                                                                                                                                                                                                                                                                                                            | 131,276,900      | 9.2%                                                                                                                                                                                                                                                                                                                                                                                                                                                                                                                                                                                                                                                                                                                                                                                                                                                                                                                                                                                                                                                                                                                                                                                                               |
| \$                  | 896,570,708 102,120,701 133,079,041 73,734,101 65,156,099 28,880,644 30,000,000 33,665,904 13,879,509 5,036,598 4,970,907 8,743,577 1,016,017 6,724,663 20,051,985 1,909,251 \$ 1,425,539,706 | \$ 1,425,539,706               | JANUARY YTD<br>FY2024         JANUARY YTD<br>FY2024           896,570,708         898,336,035           102,120,701         99,707,120           133,079,041         145,980,792           73,734,101         74,004,806           65,156,099         144,509,851           28,880,644         25,264,669           30,000,000         28,580,257           33,665,904         33,665,904           13,879,509         15,968,193           5,036,598         4,871,009           4,970,907         4,445,966           8,743,577         7,655,695           1,016,017         1,038,670           6,724,663         8,843,879           20,051,985         48,987,099           1,909,251         1,910,038           \$ 1,425,539,706         1,543,769,982    - 12,319,527  - 727,097  \$ 0 \$ 13,046,624 | Section          | JANUARY YTD<br>FY2024         JANUARY YTD<br>FY2024         DOLLAR<br>CHANGE           896,570,708         898,336,035         1,765,327           102,120,701         99,707,120         (2,413,580)           133,079,041         145,980,792         12,901,751           73,734,101         74,004,806         270,705           65,156,099         144,509,851         79,353,752           28,880,644         25,264,669         (3,615,974)           30,000,000         28,580,257         (1,419,744)           33,665,904         33,665,904         0           13,879,509         15,968,193         2,088,684           5,036,598         4,871,009         (165,589)           4,970,907         4,445,966         (524,941)           8,743,577         7,655,695         (1,087,882)           1,016,017         1,038,670         22,652           6,724,663         8,843,879         2,119,216           20,051,985         48,987,099         28,935,113           1,909,251         1,910,038         787           \$ 1,425,539,706         1,543,769,982         \$ 118,230,276           -         727,097         727,097           \$ 0         \$ 13,046,624         \$ 13,046,624 </td |

Through 7 months, total ongoing receipts were \$118.2 million MORE than the Legislative Adopted FY2024 estimate.