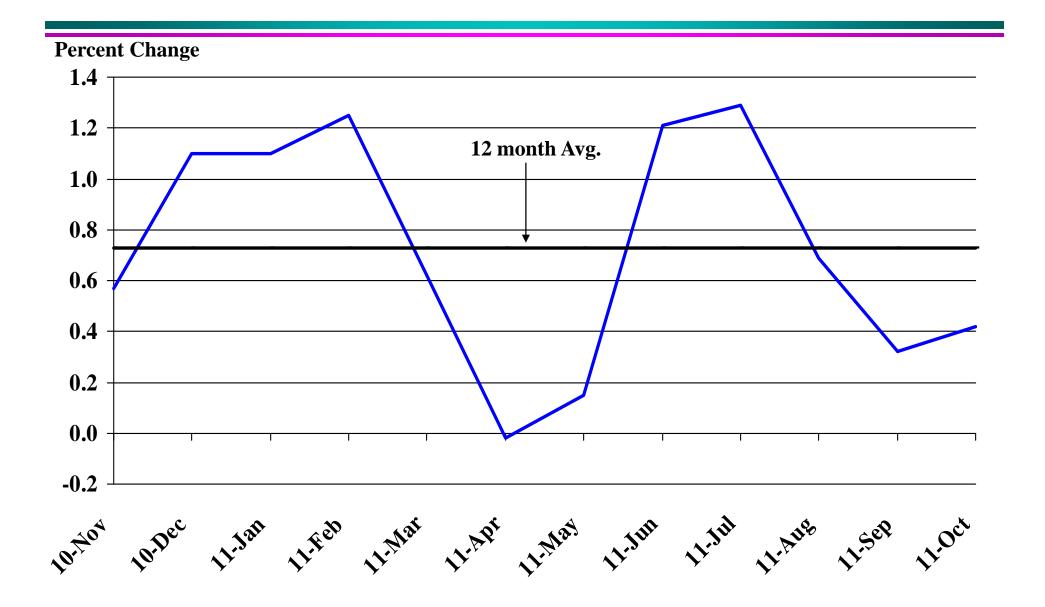

| 78.00 (1.00)                                                        | 80.00 (2.00)                                        | 83.00 (6.00)                                                         | 80.00 (7.00)                  | 81.00 (6.00)                                          | 80.00                                           | 95.00<br>9.00      | 95.00               | 102.00              | 102.00         | 123.00       | 127.00               | 93.8             |

\* Housing permit statistics are from monthly reporting places only.

### Recent Trends in Nonfarm Employment



## Recent Trends in Natural Resources, Mining and Construction Employment



### Recent Trends in Manufacturing Employment



## Recent Trends in Trade, Transportation, and Utilities Employment



# Recent Trends in Financial Activities Employment



# Recent Trends in Professional and Business Services Employment



# Recent Trends in Educational and Health Services Employment



# Recent Trends in Leisure and Hospitality Employment



### **Recent Trends in Other Services Employment**



## Recent Trends in Government Employment



# Recent Trends in Nonfarm Employment (excluding Government Employment)



# Recent Trends in the Number of Units Authorized by Residential Building Permits for South Dakota



# Recent Trends in the Number of Residential Units Authorized by Building Permits