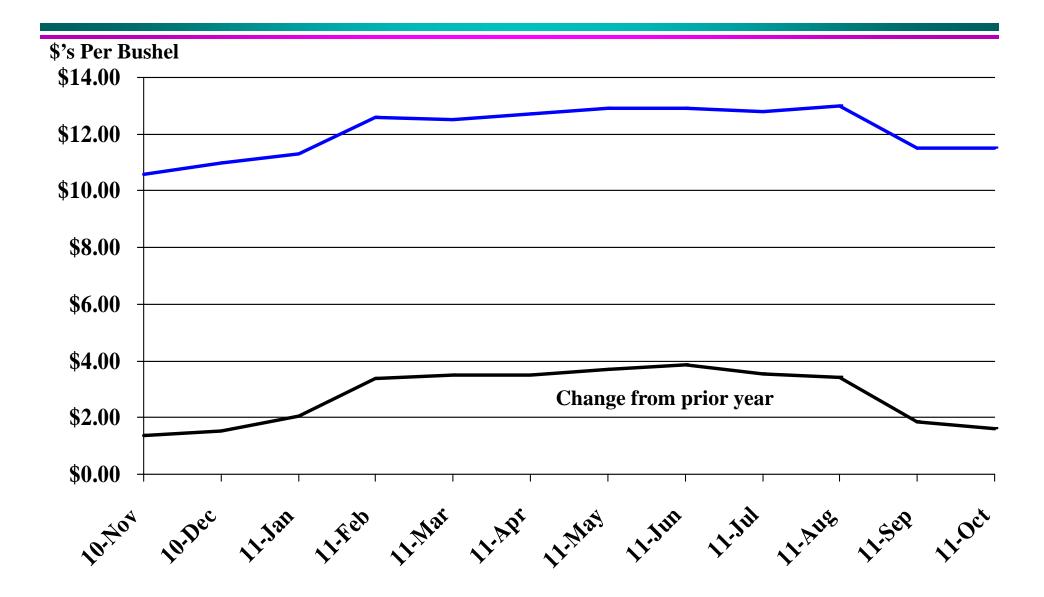

### Recent Trends in the Price of Soybeans

| Number of Housing Units Authorized by F         One-Family Units - S.D. Total         change from prior year         Total Family Units - S.D. Total         change from prior year         Total Family Units - Minnehaha Co.         change from prior year         Total Family Units - Minnehaha Co.         change from prior year         Total Family Units - Pennington Co.         change from prior year         Value of Building Permits Issued (information of the prior year)         One-Family units - S.D. Total         change from prior year         Total Family units - S.D. Total         change from prior year         Total Family units - S.D. Total         change from prior year | 111<br>(72)<br>142<br>(154)<br>46<br>(87)<br>23<br>3                | 67<br>(16)<br>70<br>(138)<br>18<br>(127)<br>15<br>1 | Jan-11<br>ormation is<br>45<br>(20)<br>57<br>(12)<br>19<br>(8)<br>15 | 43<br>(60)<br>103<br>(5)<br>5 | Mar-11<br>ally adjusted<br>139<br>(67)<br>195<br>(25) | Apr-11<br>d) <sup>§</sup><br>161<br>(62)<br>186 | May-11 162 (8) 202 | <b>Jun-11</b> 199 6 | <b>Jul-11</b> 147 4 | Aug-11 170 (2) | Sep-11 162   | <b>Oct-11</b><br>162 | <b>Avg/Total</b> |
|----------------------------------------------------------------------------------------------------------------------------------------------------------------------------------------------------------------------------------------------------------------------------------------------------------------------------------------------------------------------------------------------------------------------------------------------------------------------------------------------------------------------------------------------------------------------------------------------------------------------------------------------------------------------------------------------------------------|---------------------------------------------------------------------|-----------------------------------------------------|----------------------------------------------------------------------|-------------------------------|-------------------------------------------------------|-------------------------------------------------|--------------------|---------------------|---------------------|----------------|--------------|----------------------|------------------|
| One-Family Units - S.D. Total         change from prior year         Total Family Units - S.D. Total         change from prior year         Total Family Units - Minnehaha Co.         change from prior year         Total Family Units - Minnehaha Co.         change from prior year         Total Family Units - Pennington Co.         change from prior year         Value of Building Permits Issued (information of the prior year)         One-Family units - S.D. Total         change from prior year         Total Family units - S.D. Total         change from prior year         Total Family units - S.D. Total         change from prior year                                                 | 111<br>(72)<br>142<br>(154)<br>46<br>(87)<br>23<br>3<br>ation is no | 67<br>(16)<br>70<br>(138)<br>18<br>(127)<br>15<br>1 | 45<br>(20)<br>57<br>(12)<br>19<br>(8)                                | 43<br>(60)<br>103<br>(5)<br>5 | 139<br>(67)<br>195                                    | 161<br>(62)                                     | (8)                | 6                   |                     |                |              |                      | 1 569            |
| change from prior yearTotal Family Units - S.D. Total<br>change from prior yearTotal Family Units - Minnehaha Co.<br>change from prior yearTotal Family Units - Pennington Co.<br>change from prior yearValue of Building Permits Issued (informa<br>One-Family units - S.D. Total<br>change from prior yearTotal Family units - S.D. Total<br>change from prior yearTotal Family Units - S.D. Total<br>change from prior yearTotal Family Units - S.D. Total<br>change from prior year                                                                                                                                                                                                                        | (72)<br>142<br>(154)<br>46<br>(87)<br>23<br>3<br>ation is no        | (16)<br>70<br>(138)<br>18<br>(127)<br>15<br>1       | (20)<br>57<br>(12)<br>19<br>(8)                                      | (60)<br>103<br>(5)<br>5       | (67)<br>195                                           | (62)                                            | (8)                | 6                   |                     |                |              |                      | 1 569            |
| Total Family Units - S.D. Total         change from prior year         Total Family Units - Minnehaha Co.         change from prior year         Total Family Units - Pennington Co.         change from prior year         Value of Building Permits Issued (informa         One-Family units - S.D. Total         change from prior year         Total Family units - S.D. Total         change from prior year         Total Family units - S.D. Total         change from prior year         Total Family units - S.D. Total         change from prior year                                                                                                                                                | 142<br>(154)<br>46<br>(87)<br>23<br>3<br>ation is no                | 70<br>(138)<br>18<br>(127)<br>15<br>1               | 57<br>(12)<br>19<br>(8)                                              | 103<br>(5)<br>5               | 195                                                   | . ,                                             |                    | -                   | 4                   | (2)            | 24           |                      |                  |
| change from prior year         Total Family Units - Minnehaha Co.         change from prior year         Total Family Units - Pennington Co.         change from prior year         Value of Building Permits Issued (informa         One-Family units - S.D. Total         change from prior year         Total Family units - S.D. Total         change from prior year         Total Family units - S.D. Total         change from prior year         Total Family Units - Minnehaha Co.                                                                                                                                                                                                                    | (154)<br>46<br>(87)<br>23<br>3<br>ation is no                       | (138)<br>18<br>(127)<br>15<br>1                     | (12)<br>19<br>(8)                                                    | (5)<br>5                      |                                                       | 186                                             | 202                |                     |                     | (2)            | 24           | (15)                 | (288             |
| Total Family Units - Minnehaha Co.         change from prior year         Total Family Units - Pennington Co.         change from prior year         Value of Building Permits Issued (informa         One-Family units - S.D. Total         change from prior year         Total Family units - S.D. Total         change from prior year         Total Family units - S.D. Total         change from prior year         Total Family Units - Minnehaha Co.                                                                                                                                                                                                                                                   | 46<br>(87)<br>23<br>3<br>ation is no                                | 18<br>(127)<br>15<br>1                              | 19<br>(8)                                                            | 5                             | (25)                                                  |                                                 | 293                | 222                 | 228                 | 266            | 313          | 232                  | 2,30             |
| change from prior year         Total Family Units - Pennington Co.         change from prior year         Value of Building Permits Issued (informa         One-Family units - S.D. Total         change from prior year         Total Family units - S.D. Total         change from prior year         Total Family units - S.D. Total         change from prior year         Total Family Units - Minnehaha Co.                                                                                                                                                                                                                                                                                              | (87)<br>23<br>3<br>ation is no                                      | (127)<br>15<br>1                                    | (8)                                                                  | -                             |                                                       | (327)                                           | 29                 | 6                   | 25                  | 12             | 133          | 10                   | (44              |
| Total Family Units - Pennington Co.         change from prior year         Value of Building Permits Issued (informa         One-Family units - S.D. Total         change from prior year         Total Family units - S.D. Total         change from prior year         Total Family Units - S.D. Total         change from prior year         Total Family Units - Minnehaha Co.                                                                                                                                                                                                                                                                                                                             | 23<br>3<br>ation is no                                              | 15<br>1                                             |                                                                      | 7.4.1 \                       | 91                                                    | 72                                              | 137                | 73                  | 104                 | 138            | 139          | 73                   | 91               |
| change from prior year         Value of Building Permits Issued (informa         One-Family units - S.D. Total         change from prior year         Total Family units - S.D. Total         change from prior year         Total Family Units - Minnehaha Co.                                                                                                                                                                                                                                                                                                                                                                                                                                                | 3<br>ation is no                                                    | 1                                                   | 15                                                                   | (41)                          | (9)                                                   | (43)                                            | 0                  | 10                  | 31                  | 67             | 74           | 6                    | (12)             |
| Value of Building Permits Issued (informa         One-Family units - S.D. Total         change from prior year         Total Family units - S.D. Total         change from prior year         Total Family Units - Minnehaha Co.                                                                                                                                                                                                                                                                                                                                                                                                                                                                               | ation is no                                                         | 1                                                   |                                                                      | 77                            | 31                                                    | 25                                              | 21                 | 40                  | 27                  | 24             | 30           | 19                   | 34               |
| One-Family units - S.D. Total         change from prior year         Total Family units - S.D. Total         change from prior year         Total Family Units - Minnehaha Co.                                                                                                                                                                                                                                                                                                                                                                                                                                                                                                                                 |                                                                     | 4                                                   | (5)                                                                  | 52                            | (5)                                                   | (207)                                           | (6)                | 8                   | (2)                 | (6)            | 12           | (28)                 | (18)             |
| change from prior year         Total Family units - S.D. Total         change from prior year         Total Family Units - Minnehaha Co.                                                                                                                                                                                                                                                                                                                                                                                                                                                                                                                                                                       | 18.87                                                               | t seasonally                                        | v adjusted a                                                         | nd is expre                   | ssed in milli                                         |                                                 | rs)'               |                     |                     |                |              |                      |                  |
| Total Family units - S.D. Total         change from prior year         Total Family Units - Minnehaha Co.                                                                                                                                                                                                                                                                                                                                                                                                                                                                                                                                                                                                      | 10.07                                                               | 11.15                                               | 7.30                                                                 | 8.04                          | 22.49                                                 | 25.03                                           | 26.12              | 35.38               | 24.57               | 28.67          | 28.16        | 25.71                | 261.4            |
| change from prior year Total Family Units - Minnehaha Co.                                                                                                                                                                                                                                                                                                                                                                                                                                                                                                                                                                                                                                                      | (6.26)                                                              | (0.73)                                              | (3.27)                                                               | (4.00)                        | (6.48)                                                | (9.77)                                          | (3.43)             | 2.27                | (0.64)              | 8.85           | 5.36         | (5.14)               | (23.2            |
| Total Family Units - Minnehaha Co.                                                                                                                                                                                                                                                                                                                                                                                                                                                                                                                                                                                                                                                                             | 21.25                                                               | 11.34                                               | 8.19                                                                 | 14.62                         | 27.00                                                 | 28.08                                           | 34.62              | 36.56               | 31.99               | 35.46          | 39.95        | 30.71                | 319.7            |
|                                                                                                                                                                                                                                                                                                                                                                                                                                                                                                                                                                                                                                                                                                                | (9.76)                                                              | (9.28)                                              | (2.73)                                                               | 2.34                          | (3.21)                                                | (25.37)                                         | (1.89)             | 1.48                | 2.30                | 11.62          | 13.39        | (3.17)               | (24.2)           |
| 1 C .                                                                                                                                                                                                                                                                                                                                                                                                                                                                                                                                                                                                                                                                                                          | 6.27                                                                | 3.09                                                | 3.16                                                                 | 1.05                          | 11.03                                                 | 11.01                                           | 14.33              | 11.22               | 12.70               | 15.37          | 14.72        | 11.84                | 115.7            |
| change from prior year                                                                                                                                                                                                                                                                                                                                                                                                                                                                                                                                                                                                                                                                                         | (8.81)                                                              | (8.96)                                              | (1.03)                                                               | (6.07)                        | (2.28)                                                | (3.53)                                          | (1.43)             | 1.09                | 4.58                | 10.72          | 6.13         | 1.52                 | (8.0)            |
| Total Family Units - Pennington Co.                                                                                                                                                                                                                                                                                                                                                                                                                                                                                                                                                                                                                                                                            | 3.53                                                                | 2.25                                                | 2.09                                                                 | 9.54                          | 5.51                                                  | 3.73                                            | 3.39               | 7.75                | 3.74                | 3.81           | 5.48         | 3.10                 | 53.9             |
| change from prior year                                                                                                                                                                                                                                                                                                                                                                                                                                                                                                                                                                                                                                                                                         | (0.01)                                                              | 0.08                                                | (1.35)                                                               | 6.45                          | (0.01)                                                | (16.06)                                         | (0.72)             | 1.47                | (0.76)              | (0.98)         | 2.55         | (3.34)               | (12.68           |
| Automobile Data (information is not seaso                                                                                                                                                                                                                                                                                                                                                                                                                                                                                                                                                                                                                                                                      | onally adju                                                         | isted                                               |                                                                      |                               |                                                       |                                                 |                    |                     |                     |                |              |                      |                  |
| New Non-Comm. Veh. Titled                                                                                                                                                                                                                                                                                                                                                                                                                                                                                                                                                                                                                                                                                      | 2,508                                                               | 2,733                                               | 2,871                                                                | 2,187                         | 3,060                                                 | 2,768                                           | 3,247              | 3,314               | 2,775               | 3,237          | 2,875        | 3,133                | 34,70            |
| change from prior year                                                                                                                                                                                                                                                                                                                                                                                                                                                                                                                                                                                                                                                                                         | 729                                                                 | 508                                                 | 467                                                                  | 434                           | 717                                                   | 77                                              | 778                | 446                 | 323                 | 476            | 404          | 509                  | 5,86             |
|                                                                                                                                                                                                                                                                                                                                                                                                                                                                                                                                                                                                                                                                                                                | - 1°                                                                |                                                     |                                                                      |                               |                                                       |                                                 |                    |                     |                     |                |              |                      |                  |
| Agriculture (information is not seasonally a<br>Wheat                                                                                                                                                                                                                                                                                                                                                                                                                                                                                                                                                                                                                                                          | 6.46                                                                | 6.83                                                | 7.41                                                                 | 8.13                          | 8.70                                                  | 8.79                                            | 9.73               | 9.27                | 7.81                | 7.76           | 7.71         | 7.83                 | 8.0              |
|                                                                                                                                                                                                                                                                                                                                                                                                                                                                                                                                                                                                                                                                                                                | 0.40<br>1.09                                                        | 0.83<br>1.73                                        | 2.26                                                                 | 8.13<br>3.14                  | 8.70<br>3.75                                          | 8.79<br>3.89                                    | 9.73<br>5.19       | 9.27<br>4.46        | 7.81<br>3.44        | 2.25           | 1.73         | 1.69                 | 2.8              |
| change from prior year                                                                                                                                                                                                                                                                                                                                                                                                                                                                                                                                                                                                                                                                                         | 4.24                                                                | 4.53                                                | 4.48                                                                 | 5.32                          | 5.44                                                  | 5.89<br>6.09                                    | 6.03               | 4.46<br>6.17        | 5.44<br>6.07        | 6.75           | 6.62         | 5.67                 | 2.8              |
| Corn                                                                                                                                                                                                                                                                                                                                                                                                                                                                                                                                                                                                                                                                                                           | 4.24                                                                | 4.53                                                | 4.48                                                                 | 2.20                          | 2.31                                                  | 2.98                                            |                    |                     | 2.88                | 6.75<br>3.47   | 0.02<br>3.00 | 1.65                 | 2.3              |
| change from prior year                                                                                                                                                                                                                                                                                                                                                                                                                                                                                                                                                                                                                                                                                         |                                                                     |                                                     |                                                                      |                               |                                                       |                                                 | 2.82               | 3.06                |                     |                |              |                      |                  |
| Soybeans                                                                                                                                                                                                                                                                                                                                                                                                                                                                                                                                                                                                                                                                                                       | 10.60                                                               | 11.00                                               | 11.30                                                                | 12.60                         | 12.50                                                 | 12.70                                           | 12.90              | 12.90               | 12.80               | 13.00          | 11.50        | 11.50                | 12.1             |
| change from prior year                                                                                                                                                                                                                                                                                                                                                                                                                                                                                                                                                                                                                                                                                         | 1.38                                                                | 1.54                                                | 2.05                                                                 | 3.38                          | 3.50                                                  | 3.52                                            | 3.71               | 3.87                | 3.55                | 3.41           | 1.86         | 1.62                 | 2.7              |
| thay change from prior year                                                                                                                                                                                                                                                                                                                                                                                                                                                                                                                                                                                                                                                                                    | 78.00 (1.00)                                                        | 80.00 (2.00)                                        | 83.00 (6.00)                                                         | 80.00 (7.00)                  | 81.00 (6.00)                                          | 80.00                                           | 95.00<br>9.00      | 95.00               | 102.00              | 102.00         | 123.00       | 127.00               | 93.8             |