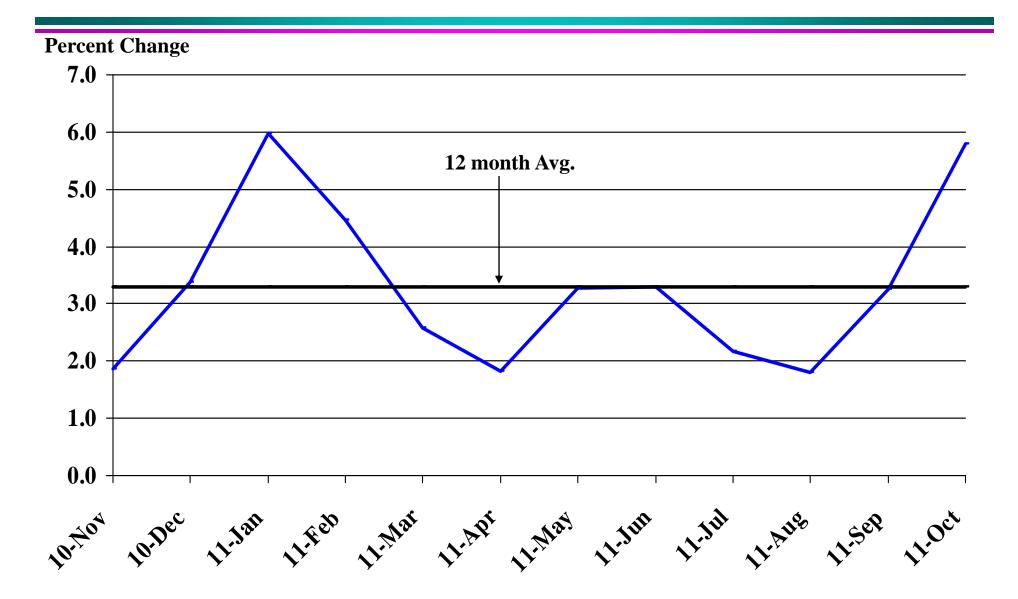

| 83.00 (6.00)                                                         | 80.00 (7.00)                  | 81.00 (6.00)                                          | 80.00                                           | 95.00<br>9.00      | 95.00               | 102.00              | 102.00         | 123.00       | 127.00               | 93.8             |

\* Housing permit statistics are from monthly reporting places only.

### Recent Trends in Nonfarm Employment



## Recent Trends in Natural Resources, Mining and Construction Employment



### Recent Trends in Manufacturing Employment



## Recent Trends in Trade, Transportation, and Utilities Employment



# Recent Trends in Financial Activities Employment



# Recent Trends in Professional and Business Services Employment



# Recent Trends in Educational and Health Services Employment



# Recent Trends in Leisure and Hospitality Employment



### **Recent Trends in Other Services Employment**



## Recent Trends in Government Employment



# Recent Trends in Nonfarm Employment (excluding Government Employment)



# Recent Trends in the Number of Units Authorized by Residential Building Permits for South Dakota



# Recent Trends in the Number of Residential Units Authorized by Building Permits for Minnehaha County



# Recent Trends in the Number of Residential Units Authorized by Building Permits for Pennington County



## Recent Trends in the Value of Residential Building Permits Issued for South Dakota



## Recent Trends in the Value of Residential Building Permits Issued for Minnehaha County



## Re