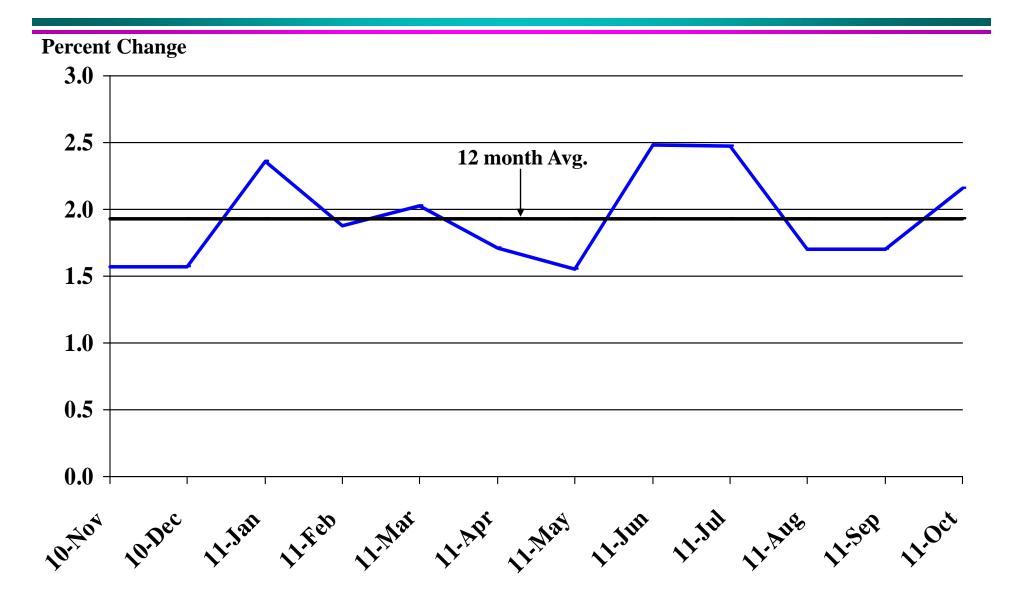

| 80.00 (7.00)                  | 81.00 (6.00)                                          | 80.00                                           | 95.00<br>9.00      | 95.00               | 102.00              | 102.00         | 123.00       | 127.00               | 93.8             |

\* Housing permit statistics are from monthly reporting places only.

### Recent Trends in Nonfarm Employment



## Recent Trends in Natural Resources, Mining and Construction Employment



### Recent Trends in Manufacturing Employment



## Recent Trends in Trade, Transportation, and Utilities Employment



# Recent Trends in Financial Activities Employment



# Recent Trends in Professional and Business Services Employment



# Recent Trends in Educational and Health Services Employment



# Recent Trends in Leisure and Hospitality Employment



### **Recent Trends in Other Services Employment**



## Recent Trends in Government Employment



# Recent Trends in Nonfarm Employment (excluding Government Employment)



# Recent Trends in the Number of Units Authorized by Residential Building Permits for South Dakota



# Recent Trends in the Number of Residential Units Authorized by Building Permits for Minnehaha County



# Recent Trends in the Number of Residential Units Authorized by Building Permits for Pennington County



## Recent Trends in the Value of Residential Building Permits Issued for South Dakota



## Recent Trends in the Value of Residential Building Permits Issued for Minnehaha County



## Recent Trends in the Value of Residential Building Permits Issued f