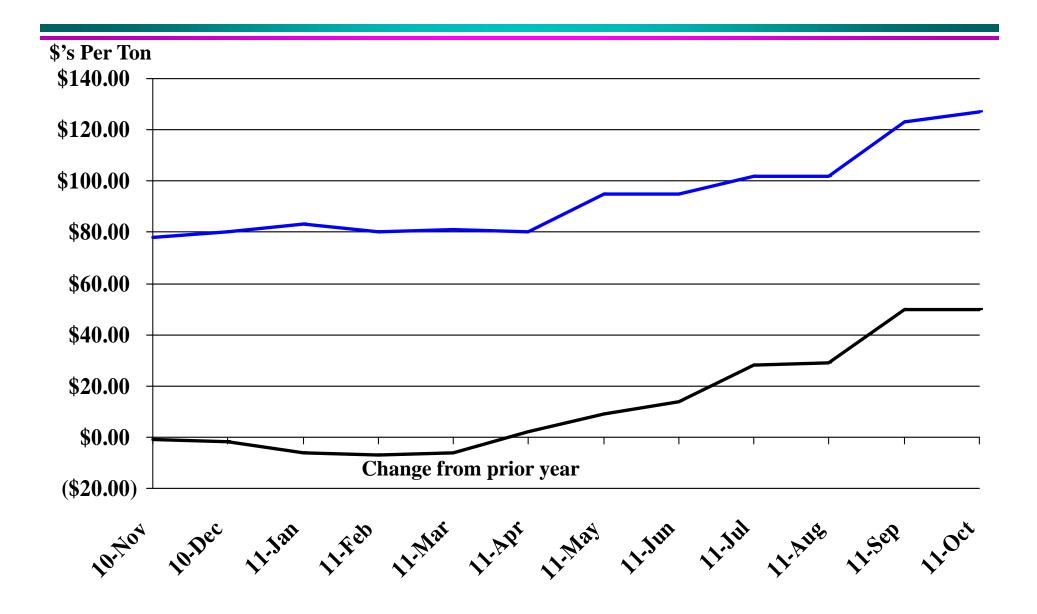

### Recent Trends in the Price of Hay

| Number of Housing Units Authorized by F         One-Family Units - S.D. Total         change from prior year         Total Family Units - S.D. Total         change from prior year         Total Family Units - Minnehaha Co.         change from prior year         Total Family Units - Minnehaha Co.         change from prior year         Total Family Units - Pennington Co.         change from prior year         Value of Building Permits Issued (information of the prior year)         One-Family units - S.D. Total         change from prior year         Total Family units - S.D. Total         change from prior year         Total Family units - S.D. Total         change from prior year | 111<br>(72)<br>142<br>(154)<br>46<br>(87)<br>23<br>3                | 67<br>(16)<br>70<br>(138)<br>18<br>(127)<br>15<br>1 | Jan-11<br>ormation is<br>45<br>(20)<br>57<br>(12)<br>19<br>(8)<br>15 | 43<br>(60)<br>103<br>(5)<br>5 | Mar-11<br>ally adjusted<br>139<br>(67)<br>195<br>(25) | Apr-11<br>d) <sup>§</sup><br>161<br>(62)<br>186 | May-11 162 (8) 202 | <b>Jun-11</b> 199 6 | <b>Jul-11</b> 147 4 | Aug-11 170 (2) | Sep-11 162   | <b>Oct-11</b><br>162 | <b>Avg/Total</b> |
|----------------------------------------------------------------------------------------------------------------------------------------------------------------------------------------------------------------------------------------------------------------------------------------------------------------------------------------------------------------------------------------------------------------------------------------------------------------------------------------------------------------------------------------------------------------------------------------------------------------------------------------------------------------------------------------------------------------|---------------------------------------------------------------------|-----------------------------------------------------|----------------------------------------------------------------------|-------------------------------|-------------------------------------------------------|-------------------------------------------------|--------------------|---------------------|---------------------|----------------|--------------|----------------------|------------------|
| One-Family Units - S.D. Total         change from prior year         Total Family Units - S.D. Total         change from prior year         Total Family Units - Minnehaha Co.         change from prior year         Total Family Units - Minnehaha Co.         change from prior year         Total Family Units - Pennington Co.         change from prior year         Value of Building Permits Issued (information of the prior year)         One-Family units - S.D. Total         change from prior year         Total Family units - S.D. Total         change from prior year         Total Family units - S.D. Total         change from prior year                                                 | 111<br>(72)<br>142<br>(154)<br>46<br>(87)<br>23<br>3<br>ation is no | 67<br>(16)<br>70<br>(138)<br>18<br>(127)<br>15<br>1 | 45<br>(20)<br>57<br>(12)<br>19<br>(8)                                | 43<br>(60)<br>103<br>(5)<br>5 | 139<br>(67)<br>195                                    | 161<br>(62)                                     | (8)                | 6                   |                     |                |              |                      | 1 569            |
| change from prior yearTotal Family Units - S.D. Total<br>change from prior yearTotal Family Units - Minnehaha Co.<br>change from prior yearTotal Family Units - Pennington Co.<br>change from prior yearValue of Building Permits Issued (informa<br>One-Family units - S.D. Total<br>change from prior yearTotal Family units - S.D. Total<br>change from prior yearTotal Family Units - S.D. Total<br>change from prior yearTotal Family Units - S.D. Total<br>change from prior year                                                                                                                                                                                                                        | (72)<br>142<br>(154)<br>46<br>(87)<br>23<br>3<br>ation is no        | (16)<br>70<br>(138)<br>18<br>(127)<br>15<br>1       | (20)<br>57<br>(12)<br>19<br>(8)                                      | (60)<br>103<br>(5)<br>5       | (67)<br>195                                           | (62)                                            | (8)                | 6                   |                     |                |              |                      | 1 569            |
| Total Family Units - S.D. Total         change from prior year         Total Family Units - Minnehaha Co.         change from prior year         Total Family Units - Pennington Co.         change from prior year         Value of Building Permits Issued (informa         One-Family units - S.D. Total         change from prior year         Total Family units - S.D. Total         change from prior year         Total Family units - S.D. Total         change from prior year         Total Family units - S.D. Total         change from prior year                                                                                                                                                | 142<br>(154)<br>46<br>(87)<br>23<br>3<br>ation is no                | 70<br>(138)<br>18<br>(127)<br>15<br>1               | 57<br>(12)<br>19<br>(8)                                              | 103<br>(5)<br>5               | 195                                                   | . ,                                             |                    | -                   | 4                   | (2)            | 24           |                      |                  |
| change from prior year         Total Family Units - Minnehaha Co.         change from prior year         Total Family Units - Pennington Co.         change from prior year         Value of Building Permits Issued (informa         One-Family units - S.D. Total         change from prior year         Total Family units - S.D. Total         change from prior year         Total Family units - S.D. Total         change from prior year         Total Family Units - Minnehaha Co.                                                                                                                                                                                                                    | (154)<br>46<br>(87)<br>23<br>3<br>ation is no                       | (138)<br>18<br>(127)<br>15<br>1                     | (12)<br>19<br>(8)                                                    | (5)<br>5                      |                                                       | 186                                             | 202                |                     |                     | (2)            | 24           | (15)                 | (288             |
| Total Family Units - Minnehaha Co.         change from prior year         Total Family Units - Pennington Co.         change from prior year         Value of Building Permits Issued (informa         One-Family units - S.D. Total         change from prior year         Total Family units - S.D. Total         change from prior year         Total Family units - S.D. Total         change from prior year         Total Family Units - Minnehaha Co.                                                                                                                                                                                                                                                   | 46<br>(87)<br>23<br>3<br>ation is no                                | 18<br>(127)<br>15<br>1                              | 19<br>(8)                                                            | 5                             | (25)                                                  |                                                 | 293                | 222                 | 228                 | 266            | 313          | 232                  | 2,30             |
| change from prior year         Total Family Units - Pennington Co.         change from prior year         Value of Building Permits Issued (informa         One-Family units - S.D. Total         change from prior year         Total Family units - S.D. Total         change from prior year         Total Family units - S.D. Total         change from prior year         Total Family Units - Minnehaha Co.                                                                                                                                                                                                                                                                                              | (87)<br>23<br>3<br>ation is no                                      | (127)<br>15<br>1                                    | (8)                                                                  | -                             |                                                       | (327)                                           | 29                 | 6                   | 25                  | 12             | 133          | 10                   | (44              |
| Total Family Units - Pennington Co.         change from prior year         Value of Building Permits Issued (informa         One-Family units - S.D. Total         change from prior year         Total Family units - S.D. Total         change from prior year         Total Family Units - S.D. Total         change from prior year         Total Family Units - Minnehaha Co.                                                                                                                                                                                                                                                                                                                             | 23<br>3<br>ation is no                                              | 15<br>1                                             |                                                                      | 7.4.1 \                       | 91                                                    | 72                                              | 137                | 73                  | 104                 | 138            | 139          | 73                   | 91               |
| change from prior year         Value of Building Permits Issued (informa         One-Family units - S.D. Total         change from prior year         Total Family units - S.D. Total         change from prior year         Total Family Units - Minnehaha Co.                                                                                                                                                                                                                                                                                                                                                                                                                                                | 3<br>ation is no                                                    | 1                                                   | 15                                                                   | (41)                          | (9)                                                   | (43)                                            | 0                  | 10                  | 31                  | 67             | 74           | 6                    | (12)             |
| Value of Building Permits Issued (informa         One-Family units - S.D. Total         change from prior year         Total Family units - S.D. Total         change from prior year         Total Family Units - Minnehaha Co.                                                                                                                                                                                                                                                                                                                                                                                                                                                                               | ation is no                                                         | 1                                                   |                                                                      | 77                            | 31                                                    | 25                                              | 21                 | 40                  | 27                  | 24             | 30           | 19                   | 34               |
| One-Family units - S.D. Total         change from prior year         Total Family units - S.D. Total         change from prior year         Total Family Units - Minnehaha Co.                                                                                                                                                                                                                                                                                                                                                                                                                                                                                                                                 |                                                                     | 4                                                   | (5)                                                                  | 52                            | (5)                                                   | (207)                                           | (6)                | 8                   | (2)                 | (6)            | 12           | (28)                 | (18)             |
| change from prior year         Total Family units - S.D. Total         change from prior year         Total Family Units - Minnehaha Co.                                                                                                                                                                                                                                                                                                                                                                                                                                                                                                                                                                       | 18.87                                                               | t seasonally                                        | v adjusted a                                                         | nd is expre                   | ssed in milli                                         |                                                 | rs)'               |                     |                     |                |              |                      |                  |
| Total Family units - S.D. Total         change from prior year         Total Family Units - Minnehaha Co.                                                                                                                                                                                                                                                                                                                                                                                                                                                                                                                                                                                                      | 10.07                                                               | 11.15                                               | 7.30                                                                 | 8.04                          | 22.49                                                 | 25.03                                           | 26.12              | 35.38               | 24.57               | 28.67          | 28.16        | 25.71                | 261.4            |
| change from prior year Total Family Units - Minnehaha Co.                                                                                                                                                                                                                                                                                                                                                                                                                                                                                                                                                                                                                                                      | (6.26)                                                              | (0.73)                                              | (3.27)                                                               | (4.00)                        | (6.48)                                                | (9.77)                                          | (3.43)             | 2.27                | (0.64)              | 8.85           | 5.36         | (5.14)               | (23.2            |
| Total Family Units - Minnehaha Co.                                                                                                                                                                                                                                                                                                                                                                                                                                                                                                                                                                                                                                                                             | 21.25                                                               | 11.34                                               | 8.19                                                                 | 14.62                         | 27.00                                                 | 28.08                                           | 34.62              | 36.56               | 31.99               | 35.46          | 39.95        | 30.71                | 319.7            |
|                                                                                                                                                                                                                                                                                                                                                                                                                                                                                                                                                                                                                                                                                                                | (9.76)                                                              | (9.28)                                              | (2.73)                                                               | 2.34                          | (3.21)                                                | (25.37)                                         | (1.89)             | 1.48                | 2.30                | 11.62          | 13.39        | (3.17)               | (24.2)           |
| 1 C .                                                                                                                                                                                                                                                                                                                                                                                                                                                                                                                                                                                                                                                                                                          | 6.27                                                                | 3.09                                                | 3.16                                                                 | 1.05                          | 11.03                                                 | 11.01                                           | 14.33              | 11.22               | 12.70               | 15.37          | 14.72        | 11.84                | 115.7            |
| change from prior year                                                                                                                                                                                                                                                                                                                                                                                                                                                                                                                                                                                                                                                                                         | (8.81)                                                              | (8.96)                                              | (1.03)                                                               | (6.07)                        | (2.28)                                                | (3.53)                                          | (1.43)             | 1.09                | 4.58                | 10.72          | 6.13         | 1.52                 | (8.0)            |
| Total Family Units - Pennington Co.                                                                                                                                                                                                                                                                                                                                                                                                                                                                                                                                                                                                                                                                            | 3.53                                                                | 2.25                                                | 2.09                                                                 | 9.54                          | 5.51                                                  | 3.73                                            | 3.39               | 7.75                | 3.74                | 3.81           | 5.48         | 3.10                 | 53.9             |
| change from prior year                                                                                                                                                                                                                                                                                                                                                                                                                                                                                                                                                                                                                                                                                         | (0.01)                                                              | 0.08                                                | (1.35)                                                               | 6.45                          | (0.01)                                                | (16.06)                                         | (0.72)             | 1.47                | (0.76)              | (0.98)         | 2.55         | (3.34)               | (12.68           |
| Automobile Data (information is not seaso                                                                                                                                                                                                                                                                                                                                                                                                                                                                                                                                                                                                                                                                      | onally adju                                                         | isted                                               |                                                                      |                               |                                                       |                                                 |                    |                     |                     |                |              |                      |                  |
| New Non-Comm. Veh. Titled                                                                                                                                                                                                                                                                                                                                                                                                                                                                                                                                                                                                                                                                                      | 2,508                                                               | 2,733                                               | 2,871                                                                | 2,187                         | 3,060                                                 | 2,768                                           | 3,247              | 3,314               | 2,775               | 3,237          | 2,875        | 3,133                | 34,70            |
| change from prior year                                                                                                                                                                                                                                                                                                                                                                                                                                                                                                                                                                                                                                                                                         | 729                                                                 | 508                                                 | 467                                                                  | 434                           | 717                                                   | 77                                              | 778                | 446                 | 323                 | 476            | 404          | 509                  | 5,86             |
|                                                                                                                                                                                                                                                                                                                                                                                                                                                                                                                                                                                                                                                                                                                | - 1°                                                                |                                                     |                                                                      |                               |                                                       |                                                 |                    |                     |                     |                |              |                      |                  |
| Agriculture (information is not seasonally a<br>Wheat                                                                                                                                                                                                                                                                                                                                                                                                                                                                                                                                                                                                                                                          | 6.46                                                                | 6.83                                                | 7.41                                                                 | 8.13                          | 8.70                                                  | 8.79                                            | 9.73               | 9.27                | 7.81                | 7.76           | 7.71         | 7.83                 | 8.0              |
|                                                                                                                                                                                                                                                                                                                                                                                                                                                                                                                                                                                                                                                                                                                | 0.40<br>1.09                                                        | 0.83<br>1.73                                        | 2.26                                                                 | 8.13<br>3.14                  | 8.70<br>3.75                                          | 8.79<br>3.89                                    | 9.73<br>5.19       | 9.27<br>4.46        | 7.81<br>3.44        | 2.25           | 1.73         | 1.69                 | 2.8              |
| change from prior year                                                                                                                                                                                                                                                                                                                                                                                                                                                                                                                                                                                                                                                                                         | 4.24                                                                | 4.53                                                | 4.48                                                                 | 5.32                          | 5.44                                                  | 5.89<br>6.09                                    | 6.03               | 4.46<br>6.17        | 5.44<br>6.07        | 6.75           | 6.62         | 5.67                 | 2.8              |
| Corn                                                                                                                                                                                                                                                                                                                                                                                                                                                                                                                                                                                                                                                                                                           | 4.24                                                                | 4.53                                                | 4.48                                                                 | 2.20                          | 2.31                                                  | 2.98                                            |                    |                     | 2.88                | 6.75<br>3.47   | 0.02<br>3.00 | 1.65                 | 2.3              |
| change from prior year                                                                                                                                                                                                                                                                                                                                                                                                                                                                                                                                                                                                                                                                                         |                                                                     |                                                     |                                                                      |                               |                                                       |                                                 | 2.82               | 3.06                |                     |                |              |                      |                  |
| Soybeans                                                                                                                                                                                                                                                                                                                                                                                                                                                                                                                                                                                                                                                                                                       | 10.60                                                               | 11.00                                               | 11.30                                                                | 12.60                         | 12.50                                                 | 12.70                                           | 12.90              | 12.90               | 12.80               | 13.00          | 11.50        | 11.50                | 12.1             |
| change from prior year                                                                                                                                                                                                                                                                                                                                                                                                                                                                                                                                                                                                                                                                                         | 1.38                                                                | 1.54                                                | 2.05                                                                 | 3.38                          | 3.50                                                  | 3.52                                            | 3.71               | 3.87                | 3.55                | 3.41           | 1.86         | 1.62                 | 2.7              |
| thay change from prior year                                                                                                                                                                                                                                                                                                                                                                                                                                                                                                                                                                                                                                                                                    | 78.00 (1.00)                                                        | 80.00 (2.00)                                        | 83.00 (6.00)                                                         | 80.00 (7.00)                  | 81.00 (6.00)                                          | 80.00                                           | 95.00<br>9.00      | 95.00               | 102.00              | 102.00         | 123.00       | 127.00               | 93.8             |