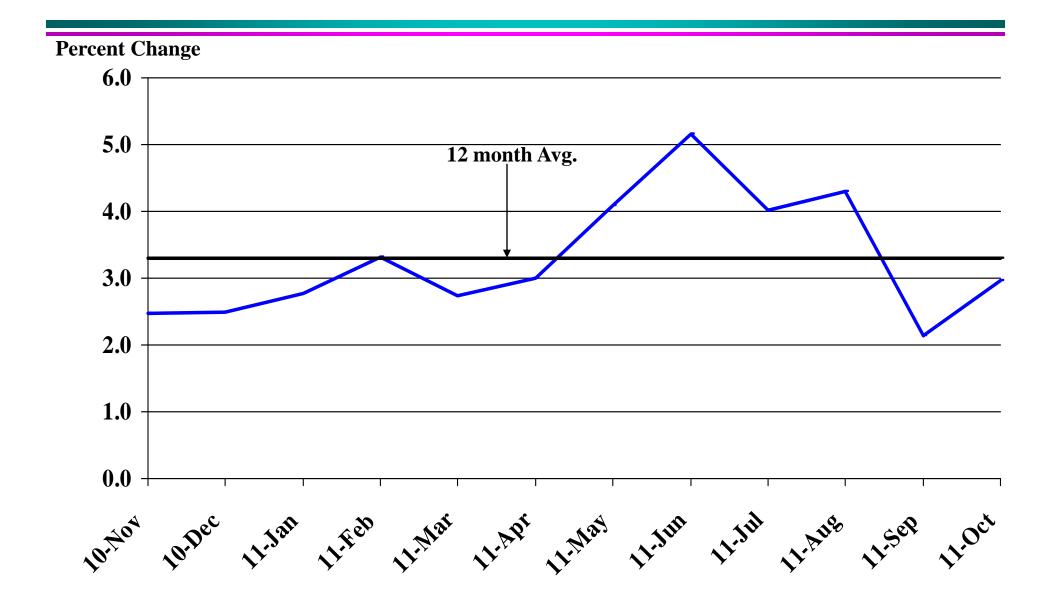

| 78.00 (1.00)                                                        | 80.00 (2.00)                                        | 83.00 (6.00)                                                         | 80.00 (7.00)                  | 81.00 (6.00)                                          | 80.00                                           | 95.00<br>9.00      | 95.00               | 102.00              | 102.00         | 123.00       | 127.00               | 93.8             |

\* Housing permit statistics are from monthly reporting places only.

### Recent Trends in Nonfarm Employment



## Recent Trends in Natural Resources, Mining and Construction Employment



### Recent Trends in Manufacturing Employment



## Recent Trends in Trade, Transportation, and Utilities Employment



# Recent Trends in Financial Activities Employment



# Recent Trends in Professional and Business Services Employment



# Recent Trends in Educational and Health Services Employment



# Recent Trends in Leisure and Hospitality Employment



### **Recent Trends in Other Services Employment**



## Recent Trends in Government Employment



# Recent Trends in Nonfarm Employment (excluding Government Employment)



# Recent Trends in the Number of Units Authorized by Residential Building Permits for South Dakota



# Recent Trends in the Number of Residential Units Authorized by Building Permits for Minnehaha County



# Recent Trends in the Number of Residential Units Authorized by Building Permits for Pennington Coun