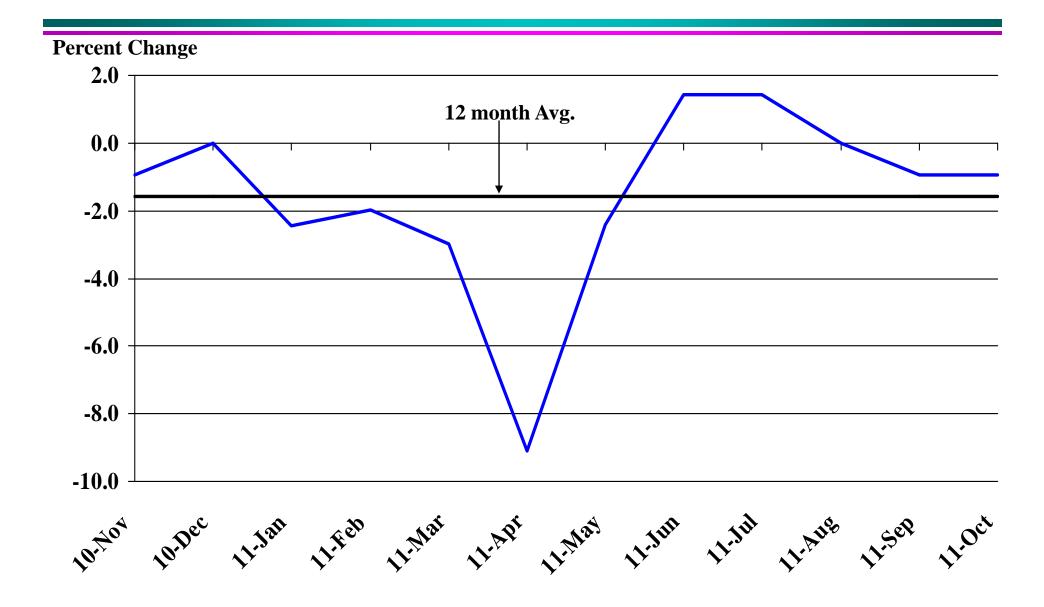

| 78.00 (1.00)                                                        | 80.00 (2.00)                                        | 83.00 (6.00)                                                         | 80.00 (7.00)                  | 81.00 (6.00)                                          | 80.00                                           | 95.00<br>9.00      | 95.00               | 102.00              | 102.00         | 123.00       | 127.00               | 93.8             |

\* Housing permit statistics are from monthly reporting places only.

### Recent Trends in Nonfarm Employment



## Recent Trends in Natural Resources, Mining and Construction Employment



### Recent Trends in Manufacturing Employment



## Recent Trends in Trade, Transportation, and Utilities Employment



# Recent Trends in Financial Activities Employment



# Recent Trends in Professional and Business Services Employment



# Recent Trends in Educational and Health Services Employment



# Recent Trends in Leisure and Hospitality Employment



### **Recent Trends in Other Services Employment**



## Recent Trends in Government Employment



# Recent Trends in Nonfarm Employment (excluding Government Employment)



# Recent Trends in the Number of Units Authorized by Residential Building Permits for South Dakota



# Recent Trends in the Number of Residential Units Authorized by Building Permits for Minnehaha County



# Recent Trends in the Number of Residential Units A