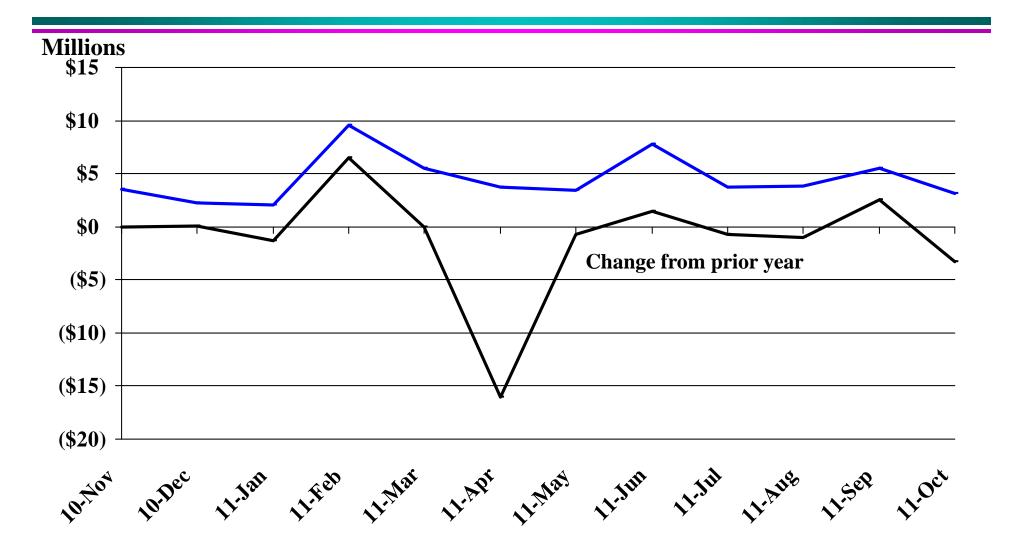

## Recent Trends in the Value of Residential Building Permits Issued for South Dakota

| Number of Housing Units Authorized by F         One-Family Units - S.D. Total         change from prior year         Total Family Units - S.D. Total         change from prior year         Total Family Units - Minnehaha Co.         change from prior year         Total Family Units - Minnehaha Co.         change from prior year         Total Family Units - Pennington Co.         change from prior year         Value of Building Permits Issued (information of the prior year)         One-Family units - S.D. Total         change from prior year         Total Family units - S.D. Total         change from prior year         Total Family units - S.D. Total         change from prior year | 111<br>(72)<br>142<br>(154)<br>46<br>(87)<br>23<br>3                | 67<br>(16)<br>70<br>(138)<br>18<br>(127)<br>15<br>1 | Jan-11<br>ormation is<br>45<br>(20)<br>57<br>(12)<br>19<br>(8)<br>15 | 43<br>(60)<br>103<br>(5)<br>5 | Mar-11<br>ally adjusted<br>139<br>(67)<br>195<br>(25) | Apr-11<br>d) <sup>§</sup><br>161<br>(62)<br>186 | May-11 162 (8) 202 | <b>Jun-11</b> 199 6 | <b>Jul-11</b> 147 4 | Aug-11 170 (2) | Sep-11 162   | <b>Oct-11</b><br>162 | <b>Avg/Total</b> |
|----------------------------------------------------------------------------------------------------------------------------------------------------------------------------------------------------------------------------------------------------------------------------------------------------------------------------------------------------------------------------------------------------------------------------------------------------------------------------------------------------------------------------------------------------------------------------------------------------------------------------------------------------------------------------------------------------------------|---------------------------------------------------------------------|-----------------------------------------------------|----------------------------------------------------------------------|-------------------------------|-------------------------------------------------------|-------------------------------------------------|--------------------|---------------------|---------------------|----------------|--------------|----------------------|------------------|
| One-Family Units - S.D. Total         change from prior year         Total Family Units - S.D. Total         change from prior year         Total Family Units - Minnehaha Co.         change from prior year         Total Family Units - Minnehaha Co.         change from prior year         Total Family Units - Pennington Co.         change from prior year         Value of Building Permits Issued (information of the prior year)         One-Family units - S.D. Total         change from prior year         Total Family units - S.D. Total         change from prior year         Total Family units - S.D. Total         change from prior year                                                 | 111<br>(72)<br>142<br>(154)<br>46<br>(87)<br>23<br>3<br>ation is no | 67<br>(16)<br>70<br>(138)<br>18<br>(127)<br>15<br>1 | 45<br>(20)<br>57<br>(12)<br>19<br>(8)                                | 43<br>(60)<br>103<br>(5)<br>5 | 139<br>(67)<br>195                                    | 161<br>(62)                                     | (8)                | 6                   |                     |                |              |                      | 1 569            |
| change from prior yearTotal Family Units - S.D. Total<br>change from prior yearTotal Family Units - Minnehaha Co.<br>change from prior yearTotal Family Units - Pennington Co.<br>change from prior yearValue of Building Permits Issued (informa<br>One-Family units - S.D. Total<br>change from prior yearTotal Family units - S.D. Total<br>change from prior yearTotal Family Units - S.D. Total<br>change from prior yearTotal Family Units - S.D. Total<br>change from prior year                                                                                                                                                                                                                        | (72)<br>142<br>(154)<br>46<br>(87)<br>23<br>3<br>ation is no        | (16)<br>70<br>(138)<br>18<br>(127)<br>15<br>1       | (20)<br>57<br>(12)<br>19<br>(8)                                      | (60)<br>103<br>(5)<br>5       | (67)<br>195                                           | (62)                                            | (8)                | 6                   |                     |                |              |                      | 1 569            |
| Total Family Units - S.D. Total         change from prior year         Total Family Units - Minnehaha Co.         change from prior year         Total Family Units - Pennington Co.         change from prior year         Value of Building Permits Issued (informa         One-Family units - S.D. Total         change from prior year         Total Family units - S.D. Total         change from prior year         Total Family units - S.D. Total         change from prior year         Total Family units - S.D. Total         change from prior year                                                                                                                                                | 142<br>(154)<br>46<br>(87)<br>23<br>3<br>ation is no                | 70<br>(138)<br>18<br>(127)<br>15<br>1               | 57<br>(12)<br>19<br>(8)                                              | 103<br>(5)<br>5               | 195                                                   | . ,                                             |                    | -                   | 4                   | (2)            | 24           |                      |                  |
| change from prior year         Total Family Units - Minnehaha Co.         change from prior year         Total Family Units - Pennington Co.         change from prior year         Value of Building Permits Issued (informa         One-Family units - S.D. Total         change from prior year         Total Family units - S.D. Total         change from prior year         Total Family units - S.D. Total         change from prior year         Total Family Units - Minnehaha Co.                                                                                                                                                                                                                    | (154)<br>46<br>(87)<br>23<br>3<br>ation is no                       | (138)<br>18<br>(127)<br>15<br>1                     | (12)<br>19<br>(8)                                                    | (5)<br>5                      |                                                       | 186                                             | 202                |                     |                     | (2)            | 24           | (15)                 | (288             |
| Total Family Units - Minnehaha Co.         change from prior year         Total Family Units - Pennington Co.         change from prior year         Value of Building Permits Issued (informa         One-Family units - S.D. Total         change from prior year         Total Family units - S.D. Total         change from prior year         Total Family units - S.D. Total         change from prior year         Total Family Units - Minnehaha Co.                                                                                                                                                                                                                                                   | 46<br>(87)<br>23<br>3<br>ation is no                                | 18<br>(127)<br>15<br>1                              | 19<br>(8)                                                            | 5                             | (25)                                                  |                                                 | 293                | 222                 | 228                 | 266            | 313          | 232                  | 2,30             |
| change from prior year         Total Family Units - Pennington Co.         change from prior year         Value of Building Permits Issued (informa         One-Family units - S.D. Total         change from prior year         Total Family units - S.D. Total         change from prior year         Total Family units - S.D. Total         change from prior year         Total Family Units - Minnehaha Co.                                                                                                                                                                                                                                                                                              | (87)<br>23<br>3<br>ation is no                                      | (127)<br>15<br>1                                    | (8)                                                                  | -                             |                                                       | (327)                                           | 29                 | 6                   | 25                  | 12             | 133          | 10                   | (44              |
| Total Family Units - Pennington Co.         change from prior year         Value of Building Permits Issued (informa         One-Family units - S.D. Total         change from prior year         Total Family units - S.D. Total         change from prior year         Total Family Units - S.D. Total         change from prior year         Total Family Units - Minnehaha Co.                                                                                                                                                                                                                                                                                                                             | 23<br>3<br>ation is no                                              | 15<br>1                                             |                                                                      | 7.4.1 \                       | 91                                                    | 72                                              | 137                | 73                  | 104                 | 138            | 139          | 73                   | 91               |
| change from prior year         Value of Building Permits Issued (informa         One-Family units - S.D. Total         change from prior year         Total Family units - S.D. Total         change from prior year         Total Family Units - Minnehaha Co.                                                                                                                                                                                                                                                                                                                                                                                                                                                | 3<br>ation is no                                                    | 1                                                   | 15                                                                   | (41)                          | (9)                                                   | (43)                                            | 0                  | 10                  | 31                  | 67             | 74           | 6                    | (12)             |
| Value of Building Permits Issued (informa         One-Family units - S.D. Total         change from prior year         Total Family units - S.D. Total         change from prior year         Total Family Units - Minnehaha Co.                                                                                                                                                                                                                                                                                                                                                                                                                                                                               | ation is no                                                         | 1                                                   |                                                                      | 77                            | 31                                                    | 25                                              | 21                 | 40                  | 27                  | 24             | 30           | 19                   | 34               |
| One-Family units - S.D. Total         change from prior year         Total Family units - S.D. Total         change from prior year         Total Family Units - Minnehaha Co.                                                                                                                                                                                                                                                                                                                                                                                                                                                                                                                                 |                                                                     | 4                                                   | (5)                                                                  | 52                            | (5)                                                   | (207)                                           | (6)                | 8                   | (2)                 | (6)            | 12           | (28)                 | (18)             |
| change from prior year         Total Family units - S.D. Total         change from prior year         Total Family Units - Minnehaha Co.                                                                                                                                                                                                                                                                                                                                                                                                                                                                                                                                                                       | 18.87                                                               | t seasonally                                        | v adjusted a                                                         | nd is expre                   | ssed in milli                                         |                                                 | rs)'               |                     |                     |                |              |                      |                  |
| Total Family units - S.D. Total         change from prior year         Total Family Units - Minnehaha Co.                                                                                                                                                                                                                                                                                                                                                                                                                                                                                                                                                                                                      | 10.07                                                               | 11.15                                               | 7.30                                                                 | 8.04                          | 22.49                                                 | 25.03                                           | 26.12              | 35.38               | 24.57               | 28.67          | 28.16        | 25.71                | 261.4            |
| change from prior year Total Family Units - Minnehaha Co.                                                                                                                                                                                                                                                                                                                                                                                                                                                                                                                                                                                                                                                      | (6.26)                                                              | (0.73)                                              | (3.27)                                                               | (4.00)                        | (6.48)                                                | (9.77)                                          | (3.43)             | 2.27                | (0.64)              | 8.85           | 5.36         | (5.14)               | (23.2            |
| Total Family Units - Minnehaha Co.                                                                                                                                                                                                                                                                                                                                                                                                                                                                                                                                                                                                                                                                             | 21.25                                                               | 11.34                                               | 8.19                                                                 | 14.62                         | 27.00                                                 | 28.08                                           | 34.62              | 36.56               | 31.99               | 35.46          | 39.95        | 30.71                | 319.7            |
|                                                                                                                                                                                                                                                                                                                                                                                                                                                                                                                                                                                                                                                                                                                | (9.76)                                                              | (9.28)                                              | (2.73)                                                               | 2.34                          | (3.21)                                                | (25.37)                                         | (1.89)             | 1.48                | 2.30                | 11.62          | 13.39        | (3.17)               | (24.2)           |
| 1 C .                                                                                                                                                                                                                                                                                                                                                                                                                                                                                                                                                                                                                                                                                                          | 6.27                                                                | 3.09                                                | 3.16                                                                 | 1.05                          | 11.03                                                 | 11.01                                           | 14.33              | 11.22               | 12.70               | 15.37          | 14.72        | 11.84                | 115.7            |
| change from prior year                                                                                                                                                                                                                                                                                                                                                                                                                                                                                                                                                                                                                                                                                         | (8.81)                                                              | (8.96)                                              | (1.03)                                                               | (6.07)                        | (2.28)                                                | (3.53)                                          | (1.43)             | 1.09                | 4.58                | 10.72          | 6.13         | 1.52                 | (8.0)            |
| Total Family Units - Pennington Co.                                                                                                                                                                                                                                                                                                                                                                                                                                                                                                                                                                                                                                                                            | 3.53                                                                | 2.25                                                | 2.09                                                                 | 9.54                          | 5.51                                                  | 3.73                                            | 3.39               | 7.75                | 3.74                | 3.81           | 5.48         | 3.10                 | 53.9             |
| change from prior year                                                                                                                                                                                                                                                                                                                                                                                                                                                                                                                                                                                                                                                                                         | (0.01)                                                              | 0.08                                                | (1.35)                                                               | 6.45                          | (0.01)                                                | (16.06)                                         | (0.72)             | 1.47                | (0.76)              | (0.98)         | 2.55         | (3.34)               | (12.68           |
| Automobile Data (information is not seaso                                                                                                                                                                                                                                                                                                                                                                                                                                                                                                                                                                                                                                                                      | onally adju                                                         | isted                                               |                                                                      |                               |                                                       |                                                 |                    |                     |                     |                |              |                      |                  |
| New Non-Comm. Veh. Titled                                                                                                                                                                                                                                                                                                                                                                                                                                                                                                                                                                                                                                                                                      | 2,508                                                               | 2,733                                               | 2,871                                                                | 2,187                         | 3,060                                                 | 2,768                                           | 3,247              | 3,314               | 2,775               | 3,237          | 2,875        | 3,133                | 34,70            |
| change from prior year                                                                                                                                                                                                                                                                                                                                                                                                                                                                                                                                                                                                                                                                                         | 729                                                                 | 508                                                 | 467                                                                  | 434                           | 717                                                   | 77                                              | 778                | 446                 | 323                 | 476            | 404          | 509                  | 5,86             |
|                                                                                                                                                                                                                                                                                                                                                                                                                                                                                                                                                                                                                                                                                                                | - 1°                                                                |                                                     |                                                                      |                               |                                                       |                                                 |                    |                     |                     |                |              |                      |                  |
| Agriculture (information is not seasonally a<br>Wheat                                                                                                                                                                                                                                                                                                                                                                                                                                                                                                                                                                                                                                                          | 6.46                                                                | 6.83                                                | 7.41                                                                 | 8.13                          | 8.70                                                  | 8.79                                            | 9.73               | 9.27                | 7.81                | 7.76           | 7.71         | 7.83                 | 8.0              |
|                                                                                                                                                                                                                                                                                                                                                                                                                                                                                                                                                                                                                                                                                                                | 0.40<br>1.09                                                        | 0.83<br>1.73                                        | 2.26                                                                 | 8.13<br>3.14                  | 8.70<br>3.75                                          | 8.79<br>3.89                                    | 9.73<br>5.19       | 9.27<br>4.46        | 7.81<br>3.44        | 2.25           | 1.73         | 1.69                 | 2.8              |
| change from prior year                                                                                                                                                                                                                                                                                                                                                                                                                                                                                                                                                                                                                                                                                         | 4.24                                                                | 4.53                                                | 4.48                                                                 | 5.32                          | 5.44                                                  | 5.89<br>6.09                                    | 6.03               | 4.46<br>6.17        | 5.44<br>6.07        | 6.75           | 6.62         | 5.67                 | 2.8              |
| Corn                                                                                                                                                                                                                                                                                                                                                                                                                                                                                                                                                                                                                                                                                                           | 4.24                                                                | 4.53                                                | 4.48                                                                 | 2.20                          | 2.31                                                  | 2.98                                            |                    |                     | 2.88                | 6.75<br>3.47   | 0.02<br>3.00 | 1.65                 | 2.3              |
| change from prior year                                                                                                                                                                                                                                                                                                                                                                                                                                                                                                                                                                                                                                                                                         |                                                                     |                                                     |                                                                      |                               |                                                       |                                                 | 2.82               | 3.06                |                     |                |              |                      |                  |
| Soybeans                                                                                                                                                                                                                                                                                                                                                                                                                                                                                                                                                                                                                                                                                                       | 10.60                                                               | 11.00                                               | 11.30                                                                | 12.60                         | 12.50                                                 | 12.70                                           | 12.90              | 12.90               | 12.80               | 13.00          | 11.50        | 11.50                | 12.1             |
| change from prior year                                                                                                                                                                                                                                                                                                                                                                                                                                                                                                                                                                                                                                                                                         | 1.38                                                                | 1.54                                                | 2.05                                                                 | 3.38                          | 3.50                                                  | 3.52                                            | 3.71               | 3.87                | 3.55                | 3.41           | 1.86         | 1.62                 | 2.7              |
| thay change from prior year                                                                                                                                                                                                                                                                                                                                                                                                                                                                                                                                                                                                                                                                                    | 78.00 (1.00)                                                        | 80.00 (2.00)                                        | 83.00 (6.00)                                                         | 80.00 (7.00)                  | 81.00 (6.00)                                          | 80.00                                           | 95.00<br>9.00      | 95.00               | 102.00              | 102.00         | 123.00       | 127.00               | 93.8             |