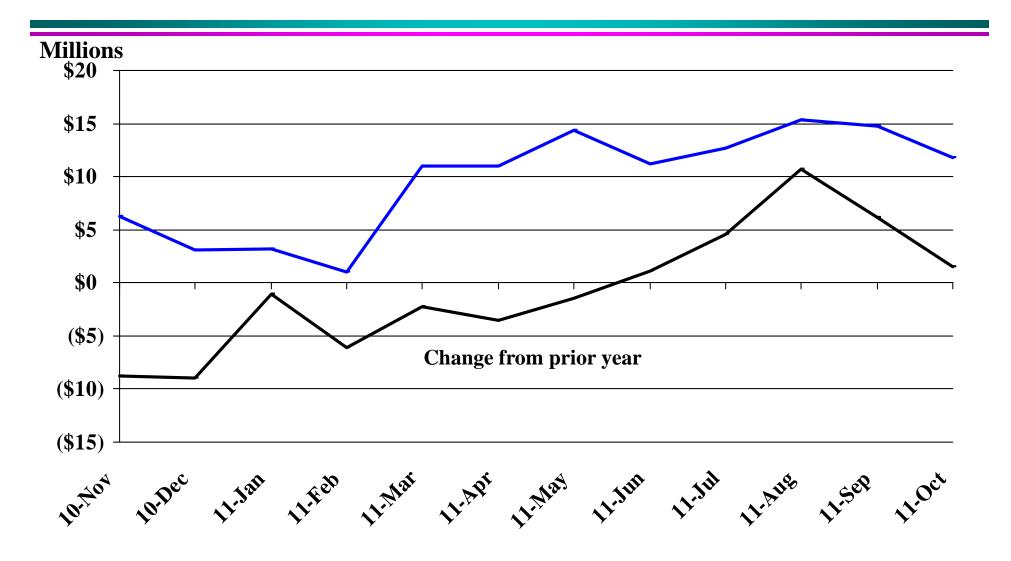

## Recent Trends in the Value of Residential Building Permits Issued for Minnehaha County

| Number of Housing Units Authorized by F         One-Family Units - S.D. Total         change from prior year         Total Family Units - S.D. Total         change from prior year         Total Family Units - Minnehaha Co.         change from prior year         Total Family Units - Minnehaha Co.         change from prior year         Total Family Units - Pennington Co.         change from prior year         Value of Building Permits Issued (information of the prior year)         One-Family units - S.D. Total         change from prior year         Total Family units - S.D. Total         change from prior year         Total Family units - S.D. Total         change from prior year | 111<br>(72)<br>142<br>(154)<br>46<br>(87)<br>23<br>3                | 67<br>(16)<br>70<br>(138)<br>18<br>(127)<br>15<br>1 | Jan-11<br>ormation is<br>45<br>(20)<br>57<br>(12)<br>19<br>(8)<br>15 | 43<br>(60)<br>103<br>(5)<br>5 | Mar-11<br>ally adjusted<br>139<br>(67)<br>195<br>(25) | Apr-11<br>d) <sup>§</sup><br>161<br>(62)<br>186 | May-11 162 (8) 202 | <b>Jun-11</b> 199 6 | <b>Jul-11</b> 147 4 | Aug-11 170 (2) | Sep-11 162   | <b>Oct-11</b><br>162 | <b>Avg/Total</b> |
|----------------------------------------------------------------------------------------------------------------------------------------------------------------------------------------------------------------------------------------------------------------------------------------------------------------------------------------------------------------------------------------------------------------------------------------------------------------------------------------------------------------------------------------------------------------------------------------------------------------------------------------------------------------------------------------------------------------|---------------------------------------------------------------------|-----------------------------------------------------|----------------------------------------------------------------------|-------------------------------|-------------------------------------------------------|-------------------------------------------------|--------------------|---------------------|---------------------|----------------|--------------|----------------------|------------------|
| One-Family Units - S.D. Total         change from prior year         Total Family Units - S.D. Total         change from prior year         Total Family Units - Minnehaha Co.         change from prior year         Total Family Units - Minnehaha Co.         change from prior year         Total Family Units - Pennington Co.         change from prior year         Value of Building Permits Issued (information of the prior year)         One-Family units - S.D. Total         change from prior year         Total Family units - S.D. Total         change from prior year         Total Family units - S.D. Total         change from prior year                                                 | 111<br>(72)<br>142<br>(154)<br>46<br>(87)<br>23<br>3<br>ation is no | 67<br>(16)<br>70<br>(138)<br>18<br>(127)<br>15<br>1 | 45<br>(20)<br>57<br>(12)<br>19<br>(8)                                | 43<br>(60)<br>103<br>(5)<br>5 | 139<br>(67)<br>195                                    | 161<br>(62)                                     | (8)                | 6                   |                     |                |              |                      | 1 569            |
| change from prior yearTotal Family Units - S.D. Total<br>change from prior yearTotal Family Units - Minnehaha Co.<br>change from prior yearTotal Family Units - Pennington Co.<br>change from prior yearValue of Building Permits Issued (informa<br>One-Family units - S.D. Total<br>change from prior yearTotal Family units - S.D. Total<br>change from prior yearTotal Family Units - S.D. Total<br>change from prior yearTotal Family Units - S.D. Total<br>change from prior year                                                                                                                                                                                                                        | (72)<br>142<br>(154)<br>46<br>(87)<br>23<br>3<br>ation is no        | (16)<br>70<br>(138)<br>18<br>(127)<br>15<br>1       | (20)<br>57<br>(12)<br>19<br>(8)                                      | (60)<br>103<br>(5)<br>5       | (67)<br>195                                           | (62)                                            | (8)                | 6                   |                     |                |              |                      | 1 569            |
| Total Family Units - S.D. Total         change from prior year         Total Family Units - Minnehaha Co.         change from prior year         Total Family Units - Pennington Co.         change from prior year         Value of Building Permits Issued (informa         One-Family units - S.D. Total         change from prior year         Total Family units - S.D. Total         change from prior year         Total Family units - S.D. Total         change from prior year         Total Family units - S.D. Total         change from prior year                                                                                                                                                | 142<br>(154)<br>46<br>(87)<br>23<br>3<br>ation is no                | 70<br>(138)<br>18<br>(127)<br>15<br>1               | 57<br>(12)<br>19<br>(8)                                              | 103<br>(5)<br>5               | 195                                                   | . ,                                             |                    | -                   | 4                   | (2)            | 24           |                      |                  |
| change from prior year         Total Family Units - Minnehaha Co.         change from prior year         Total Family Units - Pennington Co.         change from prior year         Value of Building Permits Issued (informa         One-Family units - S.D. Total         change from prior year         Total Family units - S.D. Total         change from prior year         Total Family units - S.D. Total         change from prior year         Total Family Units - Minnehaha Co.                                                                                                                                                                                                                    | (154)<br>46<br>(87)<br>23<br>3<br>ation is no                       | (138)<br>18<br>(127)<br>15<br>1                     | (12)<br>19<br>(8)                                                    | (5)<br>5                      |                                                       | 186                                             | 202                |                     |                     | (2)            | 24           | (15)                 | (288             |
| Total Family Units - Minnehaha Co.         change from prior year         Total Family Units - Pennington Co.         change from prior year         Value of Building Permits Issued (informa         One-Family units - S.D. Total         change from prior year         Total Family units - S.D. Total         change from prior year         Total Family units - S.D. Total         change from prior year         Total Family Units - Minnehaha Co.                                                                                                                                                                                                                                                   | 46<br>(87)<br>23<br>3<br>ation is no                                | 18<br>(127)<br>15<br>1                              | 19<br>(8)                                                            | 5                             | (25)                                                  |                                                 | 293                | 222                 | 228                 | 266            | 313          | 232                  | 2,30             |
| change from prior year         Total Family Units - Pennington Co.         change from prior year         Value of Building Permits Issued (informa         One-Family units - S.D. Total         change from prior year         Total Family units - S.D. Total         change from prior year         Total Family units - S.D. Total         change from prior year         Total Family Units - Minnehaha Co.                                                                                                                                                                                                                                                                                              | (87)<br>23<br>3<br>ation is no                                      | (127)<br>15<br>1                                    | (8)                                                                  | -                             |                                                       | (327)                                           | 29                 | 6                   | 25                  | 12             | 133          | 10                   | (44              |
| Total Family Units - Pennington Co.         change from prior year         Value of Building Permits Issued (informa         One-Family units - S.D. Total         change from prior year         Total Family units - S.D. Total         change from prior year         Total Family Units - S.D. Total         change from prior year         Total Family Units - Minnehaha Co.                                                                                                                                                                                                                                                                                                                             | 23<br>3<br>ation is no                                              | 15<br>1                                             |                                                                      | 7.4.1 \                       | 91                                                    | 72                                              | 137                | 73                  | 104                 | 138            | 139          | 73                   | 91               |
| change from prior year         Value of Building Permits Issued (informa         One-Family units - S.D. Total         change from prior year         Total Family units - S.D. Total         change from prior year         Total Family Units - Minnehaha Co.                                                                                                                                                                                                                                                                                                                                                                                                                                                | 3<br>ation is no                                                    | 1                                                   | 15                                                                   | (41)                          | (9)                                                   | (43)                                            | 0                  | 10                  | 31                  | 67             | 74           | 6                    | (12)             |
| Value of Building Permits Issued (informa         One-Family units - S.D. Total         change from prior year         Total Family units - S.D. Total         change from prior year         Total Family Units - Minnehaha Co.                                                                                                                                                                                                                                                                                                                                                                                                                                                                               | ation is no                                                         | 1                                                   |                                                                      | 77                            | 31                                                    | 25                                              | 21                 | 40                  | 27                  | 24             | 30           | 19                   | 34               |
| One-Family units - S.D. Total         change from prior year         Total Family units - S.D. Total         change from prior year         Total Family Units - Minnehaha Co.                                                                                                                                                                                                                                                                                                                                                                                                                                                                                                                                 |                                                                     | 4                                                   | (5)                                                                  | 52                            | (5)                                                   | (207)                                           | (6)                | 8                   | (2)                 | (6)            | 12           | (28)                 | (18)             |
| change from prior year         Total Family units - S.D. Total         change from prior year         Total Family Units - Minnehaha Co.                                                                                                                                                                                                                                                                                                                                                                                                                                                                                                                                                                       | 18.87                                                               | t seasonally                                        | v adjusted a                                                         | nd is expre                   | ssed in milli                                         |                                                 | rs)'               |                     |                     |                |              |                      |                  |
| Total Family units - S.D. Total         change from prior year         Total Family Units - Minnehaha Co.                                                                                                                                                                                                                                                                                                                                                                                                                                                                                                                                                                                                      | 10.07                                                               | 11.15                                               | 7.30                                                                 | 8.04                          | 22.49                                                 | 25.03                                           | 26.12              | 35.38               | 24.57               | 28.67          | 28.16        | 25.71                | 261.4            |
| change from prior year Total Family Units - Minnehaha Co.                                                                                                                                                                                                                                                                                                                                                                                                                                                                                                                                                                                                                                                      | (6.26)                                                              | (0.73)                                              | (3.27)                                                               | (4.00)                        | (6.48)                                                | (9.77)                                          | (3.43)             | 2.27                | (0.64)              | 8.85           | 5.36         | (5.14)               | (23.2            |
| Total Family Units - Minnehaha Co.                                                                                                                                                                                                                                                                                                                                                                                                                                                                                                                                                                                                                                                                             | 21.25                                                               | 11.34                                               | 8.19                                                                 | 14.62                         | 27.00                                                 | 28.08                                           | 34.62              | 36.56               | 31.99               | 35.46          | 39.95        | 30.71                | 319.7            |
|                                                                                                                                                                                                                                                                                                                                                                                                                                                                                                                                                                                                                                                                                                                | (9.76)                                                              | (9.28)                                              | (2.73)                                                               | 2.34                          | (3.21)                                                | (25.37)                                         | (1.89)             | 1.48                | 2.30                | 11.62          | 13.39        | (3.17)               | (24.2)           |
| 1 C .                                                                                                                                                                                                                                                                                                                                                                                                                                                                                                                                                                                                                                                                                                          | 6.27                                                                | 3.09                                                | 3.16                                                                 | 1.05                          | 11.03                                                 | 11.01                                           | 14.33              | 11.22               | 12.70               | 15.37          | 14.72        | 11.84                | 115.7            |
| change from prior year                                                                                                                                                                                                                                                                                                                                                                                                                                                                                                                                                                                                                                                                                         | (8.81)                                                              | (8.96)                                              | (1.03)                                                               | (6.07)                        | (2.28)                                                | (3.53)                                          | (1.43)             | 1.09                | 4.58                | 10.72          | 6.13         | 1.52                 | (8.0)            |
| Total Family Units - Pennington Co.                                                                                                                                                                                                                                                                                                                                                                                                                                                                                                                                                                                                                                                                            | 3.53                                                                | 2.25                                                | 2.09                                                                 | 9.54                          | 5.51                                                  | 3.73                                            | 3.39               | 7.75                | 3.74                | 3.81           | 5.48         | 3.10                 | 53.9             |
| change from prior year                                                                                                                                                                                                                                                                                                                                                                                                                                                                                                                                                                                                                                                                                         | (0.01)                                                              | 0.08                                                | (1.35)                                                               | 6.45                          | (0.01)                                                | (16.06)                                         | (0.72)             | 1.47                | (0.76)              | (0.98)         | 2.55         | (3.34)               | (12.68           |
| Automobile Data (information is not seaso                                                                                                                                                                                                                                                                                                                                                                                                                                                                                                                                                                                                                                                                      | onally adju                                                         | isted                                               |                                                                      |                               |                                                       |                                                 |                    |                     |                     |                |              |                      |                  |
| New Non-Comm. Veh. Titled                                                                                                                                                                                                                                                                                                                                                                                                                                                                                                                                                                                                                                                                                      | 2,508                                                               | 2,733                                               | 2,871                                                                | 2,187                         | 3,060                                                 | 2,768                                           | 3,247              | 3,314               | 2,775               | 3,237          | 2,875        | 3,133                | 34,70            |
| change from prior year                                                                                                                                                                                                                                                                                                                                                                                                                                                                                                                                                                                                                                                                                         | 729                                                                 | 508                                                 | 467                                                                  | 434                           | 717                                                   | 77                                              | 778                | 446                 | 323                 | 476            | 404          | 509                  | 5,86             |
|                                                                                                                                                                                                                                                                                                                                                                                                                                                                                                                                                                                                                                                                                                                | - 1°                                                                |                                                     |                                                                      |                               |                                                       |                                                 |                    |                     |                     |                |              |                      |                  |
| Agriculture (information is not seasonally a<br>Wheat                                                                                                                                                                                                                                                                                                                                                                                                                                                                                                                                                                                                                                                          | 6.46                                                                | 6.83                                                | 7.41                                                                 | 8.13                          | 8.70                                                  | 8.79                                            | 9.73               | 9.27                | 7.81                | 7.76           | 7.71         | 7.83                 | 8.0              |
|                                                                                                                                                                                                                                                                                                                                                                                                                                                                                                                                                                                                                                                                                                                | 0.40<br>1.09                                                        | 0.83<br>1.73                                        | 2.26                                                                 | 8.13<br>3.14                  | 8.70<br>3.75                                          | 8.79<br>3.89                                    | 9.73<br>5.19       | 9.27<br>4.46        | 7.81<br>3.44        | 2.25           | 1.73         | 1.69                 | 2.8              |
| change from prior year                                                                                                                                                                                                                                                                                                                                                                                                                                                                                                                                                                                                                                                                                         | 4.24                                                                | 4.53                                                | 4.48                                                                 | 5.32                          | 5.44                                                  | 5.89<br>6.09                                    | 6.03               | 4.46<br>6.17        | 5.44<br>6.07        | 6.75           | 6.62         | 5.67                 | 2.8              |
| Corn                                                                                                                                                                                                                                                                                                                                                                                                                                                                                                                                                                                                                                                                                                           | 4.24                                                                | 4.53                                                | 4.48                                                                 | 2.20                          | 2.31                                                  | 2.98                                            |                    |                     | 2.88                | 6.75<br>3.47   | 0.02<br>3.00 | 1.65                 | 2.3              |
| change from prior year                                                                                                                                                                                                                                                                                                                                                                                                                                                                                                                                                                                                                                                                                         |                                                                     |                                                     |                                                                      |                               |                                                       |                                                 | 2.82               | 3.06                |                     |                |              |                      |                  |
| Soybeans                                                                                                                                                                                                                                                                                                                                                                                                                                                                                                                                                                                                                                                                                                       | 10.60                                                               | 11.00                                               | 11.30                                                                | 12.60                         | 12.50                                                 | 12.70                                           | 12.90              | 12.90               | 12.80               | 13.00          | 11.50        | 11.50                | 12.1             |
| change from prior year                                                                                                                                                                                                                                                                                                                                                                                                                                                                                                                                                                                                                                                                                         | 1.38                                                                | 1.54                                                | 2.05                                                                 | 3.38                          | 3.50                                                  | 3.52                                            | 3.71               | 3.87                | 3.55                | 3.41           | 1.86         | 1.62                 | 2.7              |
| thay change from prior year                                                                                                                                                                                                                                                                                                                                                                                                                                                                                                                                                                                                                                                                                    | 78.00 (1.00)                                                        | 80.00 (2.00)                                        | 83.00 (6.00)                                                         | 80.00 (7.00)                  | 81.00 (6.00)                                          | 80.00                                           | 95.00<br>9.00      | 95.00               | 102.00              | 102.00         | 123.00       | 127.00               | 93.8             |