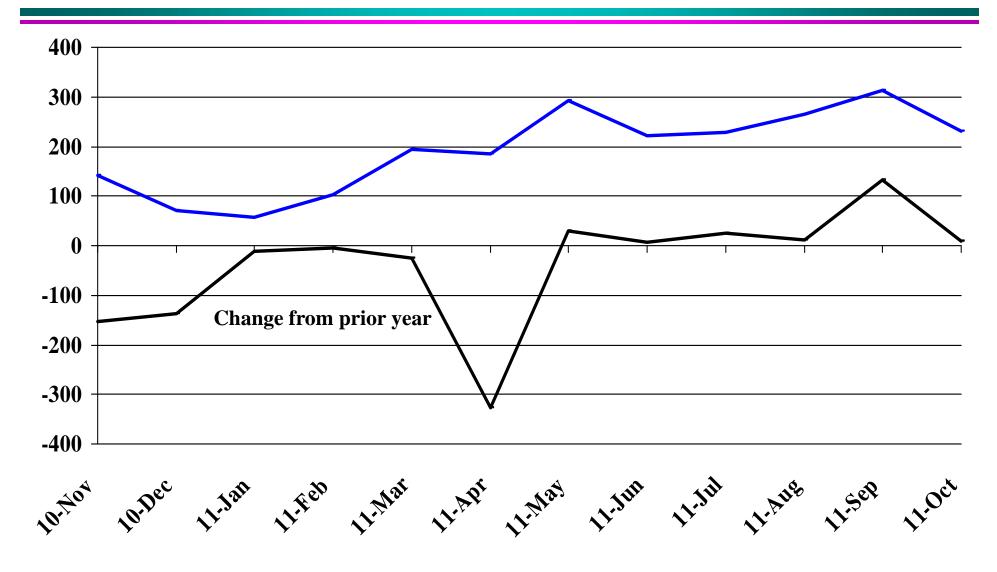

are from monthly reporting places only.

### Recent Trends in Nonfarm Employment



## Recent Trends in Natural Resources, Mining and Construction Employment



### Recent Trends in Manufacturing Employment



## Recent Trends in Trade, Transportation, and Utilities Employment



# Recent Trends in Financial Activities Employment



# Recent Trends in Professional and Business Services Employment



# Recent Trends in Educational and Health Services Employment



# Recent Trends in Leisure and Hospitality Employment



### **Recent Trends in Other Services Employment**



## Recent Trends in Government Employment



# Recent Trends in Nonfarm Employment (excluding Government Employment)



# Recent Trends in the Number of Units Authorized by Residential Building Permits for South Dakota



# Recent Trends in the Number of Residential Units Authorized by Building Permits for Minnehaha County



# Recent Trends in the Number of Residential Units Authorized by Building Permits for Pennington County



## Recent Trends in the Value of Residential Building Permits Issued for South Dakota



## Recent Trends in the Value of Residential Building Permits Issued for Minnehaha County



## Recent Trends in the Value of Residential Building Permits Issued for Pennington County



## Recent Trends in the Number of New Non-Commercial Vehicles Titled



#### Recent Trends in the Price of Wheat



### Recent Trends in the Price of Corn



### Recent Trends in the Price of Soybeans



### Recent Trends in the Price of Hay