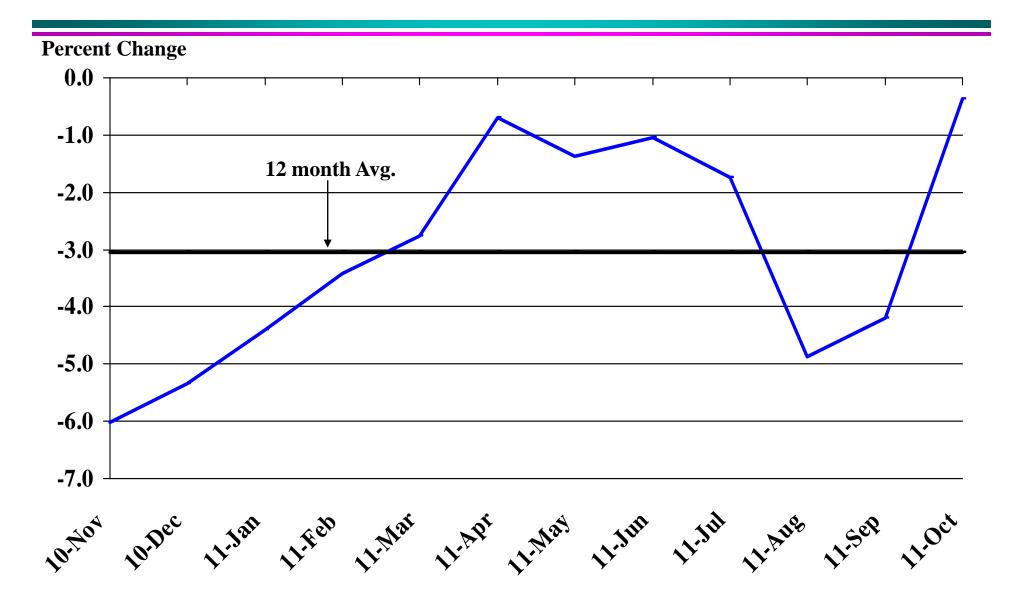

| 80.00 (2.00)                                        | 83.00 (6.00)                                                         | 80.00 (7.00)                  | 81.00 (6.00)                                          | 80.00                                           | 95.00<br>9.00      | 95.00               | 102.00              | 102.00         | 123.00       | 127.00               | 93.8             |

\* Housing permit statistics are from monthly reporting places only.

### Recent Trends in Nonfarm Employment



## Recent Trends in Natural Resources, Mining and Construction Employment



### Recent Trends in Manufacturing Employment



## Recent Trends in Trade, Transportation, and Utilities Employment



# Recent Trends in Financial Activities Employment



# Recent Trends in Professional and Business Services Employment



# Recent Trends in Educational and Health Services Employment



# Recent Trends in Leisure and Hospitality Employment



### **Recent Trends in Other Services Employment**



## Recent Trends in Government Employment



# Recent Trends in Nonfarm Employment (excluding Government Employment)



# Recent Trends in the Number of Units Authorized by Residential Building Permits for South Dakota



# Recent Trends in the Number of Residential Units Authorized by Building Permits for Minnehaha County



# Recent Trends in the Number of Residential Units Authorized by Building Permits for Pennington County



## Recent Trends in the Value of Residential Building Permits Issued for South Dakota



## Recent Trends in the Value