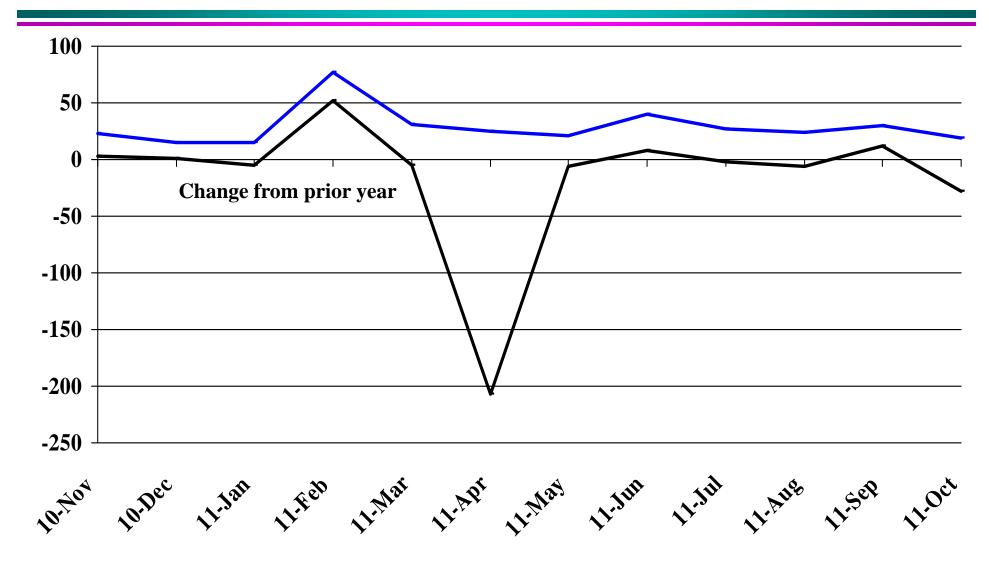

# Recent Trends in the Number of Residential Units Authorized by Building Permits for Minnehaha County

| Number of Housing Units Authorized by F         One-Family Units - S.D. Total         change from prior year         Total Family Units - S.D. Total         change from prior year         Total Family Units - Minnehaha Co.         change from prior year         Total Family Units - Minnehaha Co.         change from prior year         Total Family Units - Pennington Co.         change from prior year         Value of Building Permits Issued (information of the prior year)         One-Family units - S.D. Total         change from prior year         Total Family units - S.D. Total         change from prior year         Total Family units - S.D. Total         change from prior year | 111<br>(72)<br>142<br>(154)<br>46<br>(87)<br>23<br>3                | 67<br>(16)<br>70<br>(138)<br>18<br>(127)<br>15<br>1 | Jan-11<br>ormation is<br>45<br>(20)<br>57<br>(12)<br>19<br>(8)<br>15 | 43<br>(60)<br>103<br>(5)<br>5 | Mar-11<br>ally adjusted<br>139<br>(67)<br>195<br>(25) | Apr-11<br>d) <sup>§</sup><br>161<br>(62)<br>186 | May-11 162 (8) 202 | <b>Jun-11</b> 199 6 | <b>Jul-11</b> 147 4 | Aug-11 170 (2) | Sep-11 162   | <b>Oct-11</b><br>162 | <b>Avg/Total</b> |
|----------------------------------------------------------------------------------------------------------------------------------------------------------------------------------------------------------------------------------------------------------------------------------------------------------------------------------------------------------------------------------------------------------------------------------------------------------------------------------------------------------------------------------------------------------------------------------------------------------------------------------------------------------------------------------------------------------------|---------------------------------------------------------------------|-----------------------------------------------------|----------------------------------------------------------------------|-------------------------------|-------------------------------------------------------|-------------------------------------------------|--------------------|---------------------|---------------------|----------------|--------------|----------------------|------------------|
| One-Family Units - S.D. Total         change from prior year         Total Family Units - S.D. Total         change from prior year         Total Family Units - Minnehaha Co.         change from prior year         Total Family Units - Minnehaha Co.         change from prior year         Total Family Units - Pennington Co.         change from prior year         Value of Building Permits Issued (information of the prior year)         One-Family units - S.D. Total         change from prior year         Total Family units - S.D. Total         change from prior year         Total Family units - S.D. Total         change from prior year                                                 | 111<br>(72)<br>142<br>(154)<br>46<br>(87)<br>23<br>3<br>ation is no | 67<br>(16)<br>70<br>(138)<br>18<br>(127)<br>15<br>1 | 45<br>(20)<br>57<br>(12)<br>19<br>(8)                                | 43<br>(60)<br>103<br>(5)<br>5 | 139<br>(67)<br>195                                    | 161<br>(62)                                     | (8)                | 6                   |                     |                |              |                      | 1 569            |
| change from prior yearTotal Family Units - S.D. Total<br>change from prior yearTotal Family Units - Minnehaha Co.<br>change from prior yearTotal Family Units - Pennington Co.<br>change from prior yearValue of Building Permits Issued (informa<br>One-Family units - S.D. Total<br>change from prior yearTotal Family units - S.D. Total<br>change from prior yearTotal Family Units - S.D. Total<br>change from prior yearTotal Family Units - S.D. Total<br>change from prior year                                                                                                                                                                                                                        | (72)<br>142<br>(154)<br>46<br>(87)<br>23<br>3<br>ation is no        | (16)<br>70<br>(138)<br>18<br>(127)<br>15<br>1       | (20)<br>57<br>(12)<br>19<br>(8)                                      | (60)<br>103<br>(5)<br>5       | (67)<br>195                                           | (62)                                            | (8)                | 6                   |                     |                |              |                      | 1 569            |
| Total Family Units - S.D. Total         change from prior year         Total Family Units - Minnehaha Co.         change from prior year         Total Family Units - Pennington Co.         change from prior year         Value of Building Permits Issued (informa         One-Family units - S.D. Total         change from prior year         Total Family units - S.D. Total         change from prior year         Total Family units - S.D. Total         change from prior year         Total Family units - S.D. Total         change from prior year                                                                                                                                                | 142<br>(154)<br>46<br>(87)<br>23<br>3<br>ation is no                | 70<br>(138)<br>18<br>(127)<br>15<br>1               | 57<br>(12)<br>19<br>(8)                                              | 103<br>(5)<br>5               | 195                                                   | . ,                                             |                    | -                   | 4                   | (2)            | 24           |                      |                  |
| change from prior year         Total Family Units - Minnehaha Co.         change from prior year         Total Family Units - Pennington Co.         change from prior year         Value of Building Permits Issued (informa         One-Family units - S.D. Total         change from prior year         Total Family units - S.D. Total         change from prior year         Total Family units - S.D. Total         change from prior year         Total Family Units - Minnehaha Co.                                                                                                                                                                                                                    | (154)<br>46<br>(87)<br>23<br>3<br>ation is no                       | (138)<br>18<br>(127)<br>15<br>1                     | (12)<br>19<br>(8)                                                    | (5)<br>5                      |                                                       | 186                                             | 202                |                     |                     | (2)            | 24           | (15)                 | (288             |
| Total Family Units - Minnehaha Co.         change from prior year         Total Family Units - Pennington Co.         change from prior year         Value of Building Permits Issued (informa         One-Family units - S.D. Total         change from prior year         Total Family units - S.D. Total         change from prior year         Total Family units - S.D. Total         change from prior year         Total Family Units - Minnehaha Co.                                                                                                                                                                                                                                                   | 46<br>(87)<br>23<br>3<br>ation is no                                | 18<br>(127)<br>15<br>1                              | 19<br>(8)                                                            | 5                             | (25)                                                  |                                                 | 293                | 222                 | 228                 | 266            | 313          | 232                  | 2,30             |
| change from prior year         Total Family Units - Pennington Co.         change from prior year         Value of Building Permits Issued (informa         One-Family units - S.D. Total         change from prior year         Total Family units - S.D. Total         change from prior year         Total Family units - S.D. Total         change from prior year         Total Family Units - Minnehaha Co.                                                                                                                                                                                                                                                                                              | (87)<br>23<br>3<br>ation is no                                      | (127)<br>15<br>1                                    | (8)                                                                  | -                             |                                                       | (327)                                           | 29                 | 6                   | 25                  | 12             | 133          | 10                   | (44              |
| Total Family Units - Pennington Co.         change from prior year         Value of Building Permits Issued (informa         One-Family units - S.D. Total         change from prior year         Total Family units - S.D. Total         change from prior year         Total Family Units - S.D. Total         change from prior year         Total Family Units - Minnehaha Co.                                                                                                                                                                                                                                                                                                                             | 23<br>3<br>ation is no                                              | 15<br>1                                             |                                                                      | 7.4.1 \                       | 91                                                    | 72                                              | 137                | 73                  | 104                 | 138            | 139          | 73                   | 91               |
| change from prior year         Value of Building Permits Issued (informa         One-Family units - S.D. Total         change from prior year         Total Family units - S.D. Total         change from prior year         Total Family Units - Minnehaha Co.                                                                                                                                                                                                                                                                                                                                                                                                                                                | 3<br>ation is no                                                    | 1                                                   | 15                                                                   | (41)                          | (9)                                                   | (43)                                            | 0                  | 10                  | 31                  | 67             | 74           | 6                    | (12)             |
| Value of Building Permits Issued (informa         One-Family units - S.D. Total         change from prior year         Total Family units - S.D. Total         change from prior year         Total Family Units - Minnehaha Co.                                                                                                                                                                                                                                                                                                                                                                                                                                                                               | ation is no                                                         | 1                                                   |                                                                      | 77                            | 31                                                    | 25                                              | 21                 | 40                  | 27                  | 24             | 30           | 19                   | 34               |
| One-Family units - S.D. Total         change from prior year         Total Family units - S.D. Total         change from prior year         Total Family Units - Minnehaha Co.                                                                                                                                                                                                                                                                                                                                                                                                                                                                                                                                 |                                                                     | 4                                                   | (5)                                                                  | 52                            | (5)                                                   | (207)                                           | (6)                | 8                   | (2)                 | (6)            | 12           | (28)                 | (18)             |
| change from prior year         Total Family units - S.D. Total         change from prior year         Total Family Units - Minnehaha Co.                                                                                                                                                                                                                                                                                                                                                                                                                                                                                                                                                                       | 18.87                                                               | t seasonally                                        | v adjusted a                                                         | nd is expre                   | ssed in milli                                         |                                                 | rs)'               |                     |                     |                |              |                      |                  |
| Total Family units - S.D. Total         change from prior year         Total Family Units - Minnehaha Co.                                                                                                                                                                                                                                                                                                                                                                                                                                                                                                                                                                                                      | 10.07                                                               | 11.15                                               | 7.30                                                                 | 8.04                          | 22.49                                                 | 25.03                                           | 26.12              | 35.38               | 24.57               | 28.67          | 28.16        | 25.71                | 261.4            |
| change from prior year Total Family Units - Minnehaha Co.                                                                                                                                                                                                                                                                                                                                                                                                                                                                                                                                                                                                                                                      | (6.26)                                                              | (0.73)                                              | (3.27)                                                               | (4.00)                        | (6.48)                                                | (9.77)                                          | (3.43)             | 2.27                | (0.64)              | 8.85           | 5.36         | (5.14)               | (23.2            |
| Total Family Units - Minnehaha Co.                                                                                                                                                                                                                                                                                                                                                                                                                                                                                                                                                                                                                                                                             | 21.25                                                               | 11.34                                               | 8.19                                                                 | 14.62                         | 27.00                                                 | 28.08                                           | 34.62              | 36.56               | 31.99               | 35.46          | 39.95        | 30.71                | 319.7            |
|                                                                                                                                                                                                                                                                                                                                                                                                                                                                                                                                                                                                                                                                                                                | (9.76)                                                              | (9.28)                                              | (2.73)                                                               | 2.34                          | (3.21)                                                | (25.37)                                         | (1.89)             | 1.48                | 2.30                | 11.62          | 13.39        | (3.17)               | (24.2)           |
| 1 C .                                                                                                                                                                                                                                                                                                                                                                                                                                                                                                                                                                                                                                                                                                          | 6.27                                                                | 3.09                                                | 3.16                                                                 | 1.05                          | 11.03                                                 | 11.01                                           | 14.33              | 11.22               | 12.70               | 15.37          | 14.72        | 11.84                | 115.7            |
| change from prior year                                                                                                                                                                                                                                                                                                                                                                                                                                                                                                                                                                                                                                                                                         | (8.81)                                                              | (8.96)                                              | (1.03)                                                               | (6.07)                        | (2.28)                                                | (3.53)                                          | (1.43)             | 1.09                | 4.58                | 10.72          | 6.13         | 1.52                 | (8.0)            |
| Total Family Units - Pennington Co.                                                                                                                                                                                                                                                                                                                                                                                                                                                                                                                                                                                                                                                                            | 3.53                                                                | 2.25                                                | 2.09                                                                 | 9.54                          | 5.51                                                  | 3.73                                            | 3.39               | 7.75                | 3.74                | 3.81           | 5.48         | 3.10                 | 53.9             |
| change from prior year                                                                                                                                                                                                                                                                                                                                                                                                                                                                                                                                                                                                                                                                                         | (0.01)                                                              | 0.08                                                | (1.35)                                                               | 6.45                          | (0.01)                                                | (16.06)                                         | (0.72)             | 1.47                | (0.76)              | (0.98)         | 2.55         | (3.34)               | (12.68           |
| Automobile Data (information is not seaso                                                                                                                                                                                                                                                                                                                                                                                                                                                                                                                                                                                                                                                                      | onally adju                                                         | isted                                               |                                                                      |                               |                                                       |                                                 |                    |                     |                     |                |              |                      |                  |
| New Non-Comm. Veh. Titled                                                                                                                                                                                                                                                                                                                                                                                                                                                                                                                                                                                                                                                                                      | 2,508                                                               | 2,733                                               | 2,871                                                                | 2,187                         | 3,060                                                 | 2,768                                           | 3,247              | 3,314               | 2,775               | 3,237          | 2,875        | 3,133                | 34,70            |
| change from prior year                                                                                                                                                                                                                                                                                                                                                                                                                                                                                                                                                                                                                                                                                         | 729                                                                 | 508                                                 | 467                                                                  | 434                           | 717                                                   | 77                                              | 778                | 446                 | 323                 | 476            | 404          | 509                  | 5,86             |
|                                                                                                                                                                                                                                                                                                                                                                                                                                                                                                                                                                                                                                                                                                                | - 1°                                                                |                                                     |                                                                      |                               |                                                       |                                                 |                    |                     |                     |                |              |                      |                  |
| Agriculture (information is not seasonally a<br>Wheat                                                                                                                                                                                                                                                                                                                                                                                                                                                                                                                                                                                                                                                          | 6.46                                                                | 6.83                                                | 7.41                                                                 | 8.13                          | 8.70                                                  | 8.79                                            | 9.73               | 9.27                | 7.81                | 7.76           | 7.71         | 7.83                 | 8.0              |
|                                                                                                                                                                                                                                                                                                                                                                                                                                                                                                                                                                                                                                                                                                                | 0.40<br>1.09                                                        | 0.83<br>1.73                                        | 2.26                                                                 | 8.13<br>3.14                  | 8.70<br>3.75                                          | 8.79<br>3.89                                    | 9.73<br>5.19       | 9.27<br>4.46        | 7.81<br>3.44        | 2.25           | 1.73         | 1.69                 | 2.8              |
| change from prior year                                                                                                                                                                                                                                                                                                                                                                                                                                                                                                                                                                                                                                                                                         | 4.24                                                                | 4.53                                                | 4.48                                                                 | 5.32                          | 5.44                                                  | 5.89<br>6.09                                    | 6.03               | 4.46<br>6.17        | 5.44<br>6.07        | 6.75           | 6.62         | 5.67                 | 2.8              |
| Corn                                                                                                                                                                                                                                                                                                                                                                                                                                                                                                                                                                                                                                                                                                           | 4.24                                                                | 4.53                                                | 4.48                                                                 | 2.20                          | 2.31                                                  | 2.98                                            |                    |                     | 2.88                | 6.75<br>3.47   | 0.02<br>3.00 | 1.65                 | 2.3              |
| change from prior year                                                                                                                                                                                                                                                                                                                                                                                                                                                                                                                                                                                                                                                                                         |                                                                     |                                                     |                                                                      |                               |                                                       |                                                 | 2.82               | 3.06                |                     |                |              |                      |                  |
| Soybeans                                                                                                                                                                                                                                                                                                                                                                                                                                                                                                                                                                                                                                                                                                       | 10.60                                                               | 11.00                                               | 11.30                                                                | 12.60                         | 12.50                                                 | 12.70                                           | 12.90              | 12.90               | 12.80               | 13.00          | 11.50        | 11.50                | 12.1             |
| change from prior year                                                                                                                                                                                                                                                                                                                                                                                                                                                                                                                                                                                                                                                                                         | 1.38                                                                | 1.54                                                | 2.05                                                                 | 3.38                          | 3.50                                                  | 3.52                                            | 3.71               | 3.87                | 3.55                | 3.41           | 1.86         | 1.62                 | 2.7              |
| thay change from prior year                                                                                                                                                                                                                                                                                                                                                                                                                                                                                                                                                                                                                                                                                    | 78.00 (1.00)                                                        | 80.00 (2.00)                                        | 83.00 (6.00)                                                         | 80.00 (7.00)                  | 81.00 (6.00)                                          | 80.00                                           | 95.00<br>9.00      | 95.00               | 102.00              | 102.00         | 123.00       | 127.00               | 93.8             |