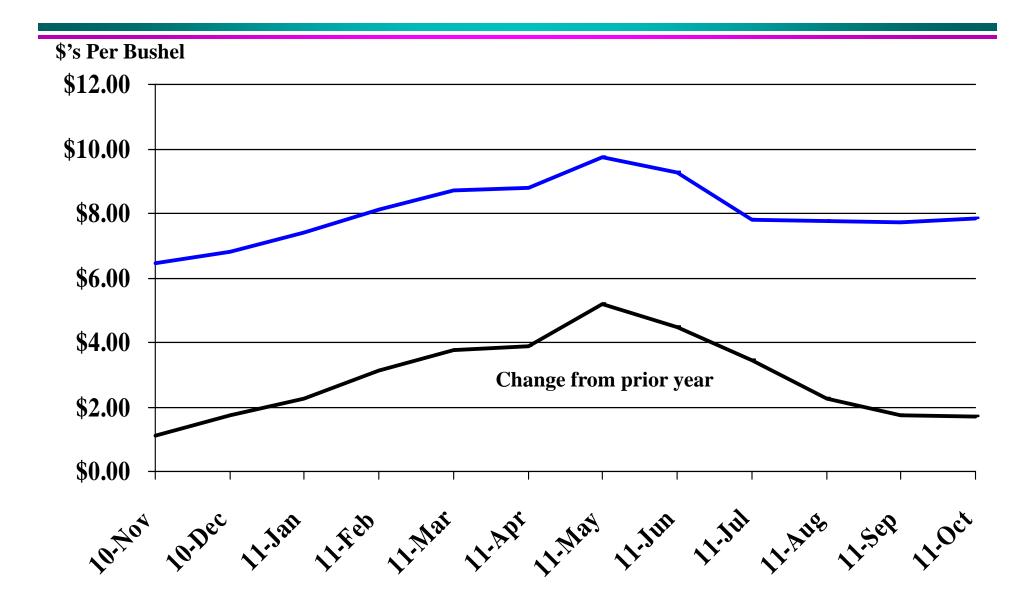

#### Recent Trends in the Price of Wheat

| Number of Housing Units Authorized by F         One-Family Units - S.D. Total         change from prior year         Total Family Units - S.D. Total         change from prior year         Total Family Units - Minnehaha Co.         change from prior year         Total Family Units - Minnehaha Co.         change from prior year         Total Family Units - Pennington Co.         change from prior year         Value of Building Permits Issued (information of the prior year)         One-Family units - S.D. Total         change from prior year         Total Family units - S.D. Total         change from prior year         Total Family units - S.D. Total         change from prior year | 111<br>(72)<br>142<br>(154)<br>46<br>(87)<br>23<br>3                | 67<br>(16)<br>70<br>(138)<br>18<br>(127)<br>15<br>1 | Jan-11<br>ormation is<br>45<br>(20)<br>57<br>(12)<br>19<br>(8)<br>15 | 43<br>(60)<br>103<br>(5)<br>5 | Mar-11<br>ally adjusted<br>139<br>(67)<br>195<br>(25) | Apr-11<br>d) <sup>§</sup><br>161<br>(62)<br>186 | May-11 162 (8) 202 | <b>Jun-11</b> 199 6 | <b>Jul-11</b> 147 4 | Aug-11 170 (2) | Sep-11 162   | <b>Oct-11</b><br>162 | <b>Avg/Total</b> |
|----------------------------------------------------------------------------------------------------------------------------------------------------------------------------------------------------------------------------------------------------------------------------------------------------------------------------------------------------------------------------------------------------------------------------------------------------------------------------------------------------------------------------------------------------------------------------------------------------------------------------------------------------------------------------------------------------------------|---------------------------------------------------------------------|-----------------------------------------------------|----------------------------------------------------------------------|-------------------------------|-------------------------------------------------------|-------------------------------------------------|--------------------|---------------------|---------------------|----------------|--------------|----------------------|------------------|
| One-Family Units - S.D. Total         change from prior year         Total Family Units - S.D. Total         change from prior year         Total Family Units - Minnehaha Co.         change from prior year         Total Family Units - Minnehaha Co.         change from prior year         Total Family Units - Pennington Co.         change from prior year         Value of Building Permits Issued (information of the prior year)         One-Family units - S.D. Total         change from prior year         Total Family units - S.D. Total         change from prior year         Total Family units - S.D. Total         change from prior year                                                 | 111<br>(72)<br>142<br>(154)<br>46<br>(87)<br>23<br>3<br>ation is no | 67<br>(16)<br>70<br>(138)<br>18<br>(127)<br>15<br>1 | 45<br>(20)<br>57<br>(12)<br>19<br>(8)                                | 43<br>(60)<br>103<br>(5)<br>5 | 139<br>(67)<br>195                                    | 161<br>(62)                                     | (8)                | 6                   |                     |                |              |                      | 1 569            |
| change from prior yearTotal Family Units - S.D. Total<br>change from prior yearTotal Family Units - Minnehaha Co.<br>change from prior yearTotal Family Units - Pennington Co.<br>change from prior yearValue of Building Permits Issued (informa<br>One-Family units - S.D. Total<br>change from prior yearTotal Family units - S.D. Total<br>change from prior yearTotal Family Units - S.D. Total<br>change from prior yearTotal Family Units - S.D. Total<br>change from prior year                                                                                                                                                                                                                        | (72)<br>142<br>(154)<br>46<br>(87)<br>23<br>3<br>ation is no        | (16)<br>70<br>(138)<br>18<br>(127)<br>15<br>1       | (20)<br>57<br>(12)<br>19<br>(8)                                      | (60)<br>103<br>(5)<br>5       | (67)<br>195                                           | (62)                                            | (8)                | 6                   |                     |                |              |                      | 1 569            |
| Total Family Units - S.D. Total         change from prior year         Total Family Units - Minnehaha Co.         change from prior year         Total Family Units - Pennington Co.         change from prior year         Value of Building Permits Issued (informa         One-Family units - S.D. Total         change from prior year         Total Family units - S.D. Total         change from prior year         Total Family units - S.D. Total         change from prior year         Total Family units - S.D. Total         change from prior year                                                                                                                                                | 142<br>(154)<br>46<br>(87)<br>23<br>3<br>ation is no                | 70<br>(138)<br>18<br>(127)<br>15<br>1               | 57<br>(12)<br>19<br>(8)                                              | 103<br>(5)<br>5               | 195                                                   | . ,                                             |                    | -                   | 4                   | (2)            | 24           |                      |                  |
| change from prior year         Total Family Units - Minnehaha Co.         change from prior year         Total Family Units - Pennington Co.         change from prior year         Value of Building Permits Issued (informa         One-Family units - S.D. Total         change from prior year         Total Family units - S.D. Total         change from prior year         Total Family units - S.D. Total         change from prior year         Total Family Units - Minnehaha Co.                                                                                                                                                                                                                    | (154)<br>46<br>(87)<br>23<br>3<br>ation is no                       | (138)<br>18<br>(127)<br>15<br>1                     | (12)<br>19<br>(8)                                                    | (5)<br>5                      |                                                       | 186                                             | 202                |                     |                     | (2)            | 24           | (15)                 | (288             |
| Total Family Units - Minnehaha Co.         change from prior year         Total Family Units - Pennington Co.         change from prior year         Value of Building Permits Issued (informa         One-Family units - S.D. Total         change from prior year         Total Family units - S.D. Total         change from prior year         Total Family units - S.D. Total         change from prior year         Total Family Units - Minnehaha Co.                                                                                                                                                                                                                                                   | 46<br>(87)<br>23<br>3<br>ation is no                                | 18<br>(127)<br>15<br>1                              | 19<br>(8)                                                            | 5                             | (25)                                                  |                                                 | 293                | 222                 | 228                 | 266            | 313          | 232                  | 2,30             |
| change from prior year         Total Family Units - Pennington Co.         change from prior year         Value of Building Permits Issued (informa         One-Family units - S.D. Total         change from prior year         Total Family units - S.D. Total         change from prior year         Total Family units - S.D. Total         change from prior year         Total Family Units - Minnehaha Co.                                                                                                                                                                                                                                                                                              | (87)<br>23<br>3<br>ation is no                                      | (127)<br>15<br>1                                    | (8)                                                                  | -                             |                                                       | (327)                                           | 29                 | 6                   | 25                  | 12             | 133          | 10                   | (44              |
| Total Family Units - Pennington Co.         change from prior year         Value of Building Permits Issued (informa         One-Family units - S.D. Total         change from prior year         Total Family units - S.D. Total         change from prior year         Total Family Units - S.D. Total         change from prior year         Total Family Units - Minnehaha Co.                                                                                                                                                                                                                                                                                                                             | 23<br>3<br>ation is no                                              | 15<br>1                                             |                                                                      | 7.4.1 \                       | 91                                                    | 72                                              | 137                | 73                  | 104                 | 138            | 139          | 73                   | 91               |
| change from prior year         Value of Building Permits Issued (informa         One-Family units - S.D. Total         change from prior year         Total Family units - S.D. Total         change from prior year         Total Family Units - Minnehaha Co.                                                                                                                                                                                                                                                                                                                                                                                                                                                | 3<br>ation is no                                                    | 1                                                   | 15                                                                   | (41)                          | (9)                                                   | (43)                                            | 0                  | 10                  | 31                  | 67             | 74           | 6                    | (12)             |
| Value of Building Permits Issued (informa         One-Family units - S.D. Total         change from prior year         Total Family units - S.D. Total         change from prior year         Total Family Units - Minnehaha Co.                                                                                                                                                                                                                                                                                                                                                                                                                                                                               | ation is no                                                         | 1                                                   |                                                                      | 77                            | 31                                                    | 25                                              | 21                 | 40                  | 27                  | 24             | 30           | 19                   | 34               |
| One-Family units - S.D. Total         change from prior year         Total Family units - S.D. Total         change from prior year         Total Family Units - Minnehaha Co.                                                                                                                                                                                                                                                                                                                                                                                                                                                                                                                                 |                                                                     | 4                                                   | (5)                                                                  | 52                            | (5)                                                   | (207)                                           | (6)                | 8                   | (2)                 | (6)            | 12           | (28)                 | (18)             |
| change from prior year         Total Family units - S.D. Total         change from prior year         Total Family Units - Minnehaha Co.                                                                                                                                                                                                                                                                                                                                                                                                                                                                                                                                                                       | 18.87                                                               | t seasonally                                        | v adjusted a                                                         | nd is expre                   | ssed in milli                                         |                                                 | rs)'               |                     |                     |                |              |                      |                  |
| Total Family units - S.D. Total         change from prior year         Total Family Units - Minnehaha Co.                                                                                                                                                                                                                                                                                                                                                                                                                                                                                                                                                                                                      | 10.07                                                               | 11.15                                               | 7.30                                                                 | 8.04                          | 22.49                                                 | 25.03                                           | 26.12              | 35.38               | 24.57               | 28.67          | 28.16        | 25.71                | 261.4            |
| change from prior year Total Family Units - Minnehaha Co.                                                                                                                                                                                                                                                                                                                                                                                                                                                                                                                                                                                                                                                      | (6.26)                                                              | (0.73)                                              | (3.27)                                                               | (4.00)                        | (6.48)                                                | (9.77)                                          | (3.43)             | 2.27                | (0.64)              | 8.85           | 5.36         | (5.14)               | (23.2            |
| Total Family Units - Minnehaha Co.                                                                                                                                                                                                                                                                                                                                                                                                                                                                                                                                                                                                                                                                             | 21.25                                                               | 11.34                                               | 8.19                                                                 | 14.62                         | 27.00                                                 | 28.08                                           | 34.62              | 36.56               | 31.99               | 35.46          | 39.95        | 30.71                | 319.7            |
|                                                                                                                                                                                                                                                                                                                                                                                                                                                                                                                                                                                                                                                                                                                | (9.76)                                                              | (9.28)                                              | (2.73)                                                               | 2.34                          | (3.21)                                                | (25.37)                                         | (1.89)             | 1.48                | 2.30                | 11.62          | 13.39        | (3.17)               | (24.2)           |
| 1 C .                                                                                                                                                                                                                                                                                                                                                                                                                                                                                                                                                                                                                                                                                                          | 6.27                                                                | 3.09                                                | 3.16                                                                 | 1.05                          | 11.03                                                 | 11.01                                           | 14.33              | 11.22               | 12.70               | 15.37          | 14.72        | 11.84                | 115.7            |
| change from prior year                                                                                                                                                                                                                                                                                                                                                                                                                                                                                                                                                                                                                                                                                         | (8.81)                                                              | (8.96)                                              | (1.03)                                                               | (6.07)                        | (2.28)                                                | (3.53)                                          | (1.43)             | 1.09                | 4.58                | 10.72          | 6.13         | 1.52                 | (8.0)            |
| Total Family Units - Pennington Co.                                                                                                                                                                                                                                                                                                                                                                                                                                                                                                                                                                                                                                                                            | 3.53                                                                | 2.25                                                | 2.09                                                                 | 9.54                          | 5.51                                                  | 3.73                                            | 3.39               | 7.75                | 3.74                | 3.81           | 5.48         | 3.10                 | 53.9             |
| change from prior year                                                                                                                                                                                                                                                                                                                                                                                                                                                                                                                                                                                                                                                                                         | (0.01)                                                              | 0.08                                                | (1.35)                                                               | 6.45                          | (0.01)                                                | (16.06)                                         | (0.72)             | 1.47                | (0.76)              | (0.98)         | 2.55         | (3.34)               | (12.68           |
| Automobile Data (information is not seaso                                                                                                                                                                                                                                                                                                                                                                                                                                                                                                                                                                                                                                                                      | onally adju                                                         | isted                                               |                                                                      |                               |                                                       |                                                 |                    |                     |                     |                |              |                      |                  |
| New Non-Comm. Veh. Titled                                                                                                                                                                                                                                                                                                                                                                                                                                                                                                                                                                                                                                                                                      | 2,508                                                               | 2,733                                               | 2,871                                                                | 2,187                         | 3,060                                                 | 2,768                                           | 3,247              | 3,314               | 2,775               | 3,237          | 2,875        | 3,133                | 34,70            |
| change from prior year                                                                                                                                                                                                                                                                                                                                                                                                                                                                                                                                                                                                                                                                                         | 729                                                                 | 508                                                 | 467                                                                  | 434                           | 717                                                   | 77                                              | 778                | 446                 | 323                 | 476            | 404          | 509                  | 5,86             |
|                                                                                                                                                                                                                                                                                                                                                                                                                                                                                                                                                                                                                                                                                                                | - 1°                                                                |                                                     |                                                                      |                               |                                                       |                                                 |                    |                     |                     |                |              |                      |                  |
| Agriculture (information is not seasonally a<br>Wheat                                                                                                                                                                                                                                                                                                                                                                                                                                                                                                                                                                                                                                                          | 6.46                                                                | 6.83                                                | 7.41                                                                 | 8.13                          | 8.70                                                  | 8.79                                            | 9.73               | 9.27                | 7.81                | 7.76           | 7.71         | 7.83                 | 8.0              |
|                                                                                                                                                                                                                                                                                                                                                                                                                                                                                                                                                                                                                                                                                                                | 0.40<br>1.09                                                        | 0.83<br>1.73                                        | 2.26                                                                 | 8.13<br>3.14                  | 8.70<br>3.75                                          | 8.79<br>3.89                                    | 9.73<br>5.19       | 9.27<br>4.46        | 7.81<br>3.44        | 2.25           | 1.73         | 1.69                 | 2.8              |
| change from prior year                                                                                                                                                                                                                                                                                                                                                                                                                                                                                                                                                                                                                                                                                         | 4.24                                                                | 4.53                                                | 4.48                                                                 | 5.32                          | 5.44                                                  | 5.89<br>6.09                                    | 6.03               | 4.46<br>6.17        | 5.44<br>6.07        | 6.75           | 6.62         | 5.67                 | 2.8              |
| Corn                                                                                                                                                                                                                                                                                                                                                                                                                                                                                                                                                                                                                                                                                                           | 4.24                                                                | 4.53                                                | 4.48                                                                 | 2.20                          | 2.31                                                  | 2.98                                            |                    |                     | 2.88                | 6.75<br>3.47   | 0.02<br>3.00 | 1.65                 | 2.3              |
| change from prior year                                                                                                                                                                                                                                                                                                                                                                                                                                                                                                                                                                                                                                                                                         |                                                                     |                                                     |                                                                      |                               |                                                       |                                                 | 2.82               | 3.06                |                     |                |              |                      |                  |
| Soybeans                                                                                                                                                                                                                                                                                                                                                                                                                                                                                                                                                                                                                                                                                                       | 10.60                                                               | 11.00                                               | 11.30                                                                | 12.60                         | 12.50                                                 | 12.70                                           | 12.90              | 12.90               | 12.80               | 13.00          | 11.50        | 11.50                | 12.1             |
| change from prior year                                                                                                                                                                                                                                                                                                                                                                                                                                                                                                                                                                                                                                                                                         | 1.38                                                                | 1.54                                                | 2.05                                                                 | 3.38                          | 3.50                                                  | 3.52                                            | 3.71               | 3.87                | 3.55                | 3.41           | 1.86         | 1.62                 | 2.7              |
| thay change from prior year                                                                                                                                                                                                                                                                                                                                                                                                                                                                                                                                                                                                                                                                                    | 78.00 (1.00)                                                        | 80.00 (2.00)                                        | 83.00 (6.00)                                                         | 80.00 (7.00)                  | 81.00 (6.00)                                          | 80.00                                           | 95.00<br>9.00      | 95.00               | 102.00              | 102.00         | 123.00       | 127.00               | 93.8             |