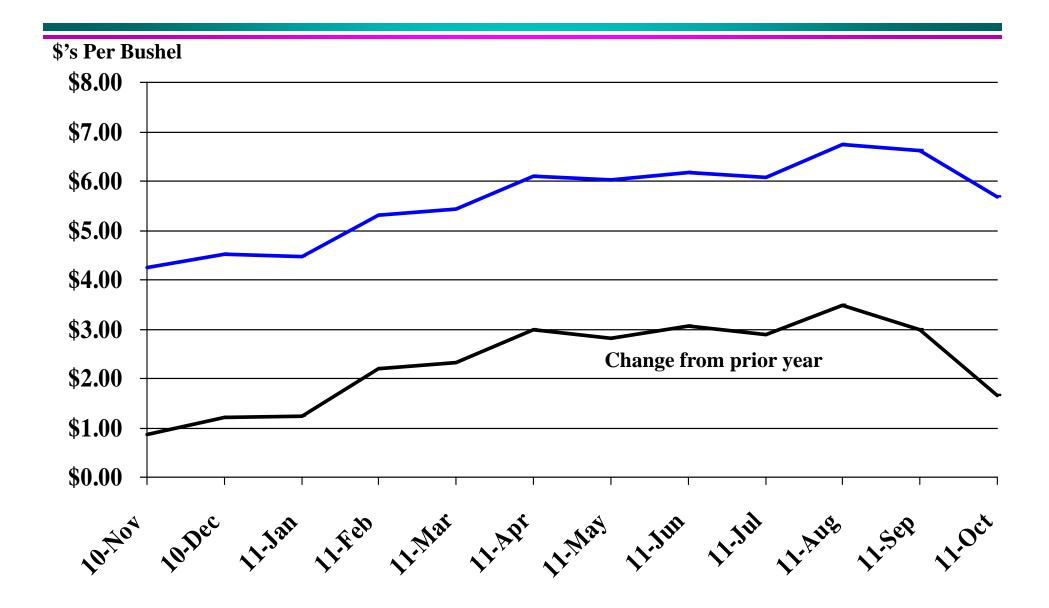

### Recent Trends in the Price of Corn

| Number of Housing Units Authorized by F         One-Family Units - S.D. Total         change from prior year         Total Family Units - S.D. Total         change from prior year         Total Family Units - Minnehaha Co.         change from prior year         Total Family Units - Minnehaha Co.         change from prior year         Total Family Units - Pennington Co.         change from prior year         Value of Building Permits Issued (information of the prior year)         One-Family units - S.D. Total         change from prior year         Total Family units - S.D. Total         change from prior year         Total Family units - S.D. Total         change from prior year | 111<br>(72)<br>142<br>(154)<br>46<br>(87)<br>23<br>3                | 67<br>(16)<br>70<br>(138)<br>18<br>(127)<br>15<br>1 | Jan-11<br>ormation is<br>45<br>(20)<br>57<br>(12)<br>19<br>(8)<br>15 | 43<br>(60)<br>103<br>(5)<br>5 | Mar-11<br>ally adjusted<br>139<br>(67)<br>195<br>(25) | Apr-11<br>d) <sup>§</sup><br>161<br>(62)<br>186 | May-11 162 (8) 202 | <b>Jun-11</b> 199 6 | <b>Jul-11</b> 147 4 | Aug-11 170 (2) | Sep-11 162   | <b>Oct-11</b><br>162 | <b>Avg/Total</b> |
|----------------------------------------------------------------------------------------------------------------------------------------------------------------------------------------------------------------------------------------------------------------------------------------------------------------------------------------------------------------------------------------------------------------------------------------------------------------------------------------------------------------------------------------------------------------------------------------------------------------------------------------------------------------------------------------------------------------|---------------------------------------------------------------------|-----------------------------------------------------|----------------------------------------------------------------------|-------------------------------|-------------------------------------------------------|-------------------------------------------------|--------------------|---------------------|---------------------|----------------|--------------|----------------------|------------------|
| One-Family Units - S.D. Total         change from prior year         Total Family Units - S.D. Total         change from prior year         Total Family Units - Minnehaha Co.         change from prior year         Total Family Units - Minnehaha Co.         change from prior year         Total Family Units - Pennington Co.         change from prior year         Value of Building Permits Issued (information of the prior year)         One-Family units - S.D. Total         change from prior year         Total Family units - S.D. Total         change from prior year         Total Family units - S.D. Total         change from prior year                                                 | 111<br>(72)<br>142<br>(154)<br>46<br>(87)<br>23<br>3<br>ation is no | 67<br>(16)<br>70<br>(138)<br>18<br>(127)<br>15<br>1 | 45<br>(20)<br>57<br>(12)<br>19<br>(8)                                | 43<br>(60)<br>103<br>(5)<br>5 | 139<br>(67)<br>195                                    | 161<br>(62)                                     | (8)                | 6                   |                     |                |              |                      | 1 569            |
| change from prior yearTotal Family Units - S.D. Total<br>change from prior yearTotal Family Units - Minnehaha Co.<br>change from prior yearTotal Family Units - Pennington Co.<br>change from prior yearValue of Building Permits Issued (informa<br>One-Family units - S.D. Total<br>change from prior yearTotal Family units - S.D. Total<br>change from prior yearTotal Family Units - S.D. Total<br>change from prior yearTotal Family Units - S.D. Total<br>change from prior year                                                                                                                                                                                                                        | (72)<br>142<br>(154)<br>46<br>(87)<br>23<br>3<br>ation is no        | (16)<br>70<br>(138)<br>18<br>(127)<br>15<br>1       | (20)<br>57<br>(12)<br>19<br>(8)                                      | (60)<br>103<br>(5)<br>5       | (67)<br>195                                           | (62)                                            | (8)                | 6                   |                     |                |              |                      | 1 569            |
| Total Family Units - S.D. Total         change from prior year         Total Family Units - Minnehaha Co.         change from prior year         Total Family Units - Pennington Co.         change from prior year         Value of Building Permits Issued (informa         One-Family units - S.D. Total         change from prior year         Total Family units - S.D. Total         change from prior year         Total Family units - S.D. Total         change from prior year         Total Family units - S.D. Total         change from prior year                                                                                                                                                | 142<br>(154)<br>46<br>(87)<br>23<br>3<br>ation is no                | 70<br>(138)<br>18<br>(127)<br>15<br>1               | 57<br>(12)<br>19<br>(8)                                              | 103<br>(5)<br>5               | 195                                                   | . ,                                             |                    | -                   | 4                   | (2)            | 24           |                      |                  |
| change from prior year         Total Family Units - Minnehaha Co.         change from prior year         Total Family Units - Pennington Co.         change from prior year         Value of Building Permits Issued (informa         One-Family units - S.D. Total         change from prior year         Total Family units - S.D. Total         change from prior year         Total Family units - S.D. Total         change from prior year         Total Family Units - Minnehaha Co.                                                                                                                                                                                                                    | (154)<br>46<br>(87)<br>23<br>3<br>ation is no                       | (138)<br>18<br>(127)<br>15<br>1                     | (12)<br>19<br>(8)                                                    | (5)<br>5                      |                                                       | 186                                             | 202                |                     |                     | (2)            | 24           | (15)                 | (288             |
| Total Family Units - Minnehaha Co.         change from prior year         Total Family Units - Pennington Co.         change from prior year         Value of Building Permits Issued (informa         One-Family units - S.D. Total         change from prior year         Total Family units - S.D. Total         change from prior year         Total Family units - S.D. Total         change from prior year         Total Family Units - Minnehaha Co.                                                                                                                                                                                                                                                   | 46<br>(87)<br>23<br>3<br>ation is no                                | 18<br>(127)<br>15<br>1                              | 19<br>(8)                                                            | 5                             | (25)                                                  |                                                 | 293                | 222                 | 228                 | 266            | 313          | 232                  | 2,30             |
| change from prior year         Total Family Units - Pennington Co.         change from prior year         Value of Building Permits Issued (informa         One-Family units - S.D. Total         change from prior year         Total Family units - S.D. Total         change from prior year         Total Family units - S.D. Total         change from prior year         Total Family Units - Minnehaha Co.                                                                                                                                                                                                                                                                                              | (87)<br>23<br>3<br>ation is no                                      | (127)<br>15<br>1                                    | (8)                                                                  | -                             |                                                       | (327)                                           | 29                 | 6                   | 25                  | 12             | 133          | 10                   | (44              |
| Total Family Units - Pennington Co.         change from prior year         Value of Building Permits Issued (informa         One-Family units - S.D. Total         change from prior year         Total Family units - S.D. Total         change from prior year         Total Family Units - S.D. Total         change from prior year         Total Family Units - Minnehaha Co.                                                                                                                                                                                                                                                                                                                             | 23<br>3<br>ation is no                                              | 15<br>1                                             |                                                                      | 7.4.1 \                       | 91                                                    | 72                                              | 137                | 73                  | 104                 | 138            | 139          | 73                   | 91               |
| change from prior year         Value of Building Permits Issued (informa         One-Family units - S.D. Total         change from prior year         Total Family units - S.D. Total         change from prior year         Total Family Units - Minnehaha Co.                                                                                                                                                                                                                                                                                                                                                                                                                                                | 3<br>ation is no                                                    | 1                                                   | 15                                                                   | (41)                          | (9)                                                   | (43)                                            | 0                  | 10                  | 31                  | 67             | 74           | 6                    | (12)             |
| Value of Building Permits Issued (informa         One-Family units - S.D. Total         change from prior year         Total Family units - S.D. Total         change from prior year         Total Family Units - Minnehaha Co.                                                                                                                                                                                                                                                                                                                                                                                                                                                                               | ation is no                                                         | 1                                                   |                                                                      | 77                            | 31                                                    | 25                                              | 21                 | 40                  | 27                  | 24             | 30           | 19                   | 34               |
| One-Family units - S.D. Total         change from prior year         Total Family units - S.D. Total         change from prior year         Total Family Units - Minnehaha Co.                                                                                                                                                                                                                                                                                                                                                                                                                                                                                                                                 |                                                                     | 4                                                   | (5)                                                                  | 52                            | (5)                                                   | (207)                                           | (6)                | 8                   | (2)                 | (6)            | 12           | (28)                 | (18)             |
| change from prior year         Total Family units - S.D. Total         change from prior year         Total Family Units - Minnehaha Co.                                                                                                                                                                                                                                                                                                                                                                                                                                                                                                                                                                       | 18.87                                                               | t seasonally                                        | v adjusted a                                                         | nd is expre                   | ssed in milli                                         |                                                 | rs)'               |                     |                     |                |              |                      |                  |
| Total Family units - S.D. Total         change from prior year         Total Family Units - Minnehaha Co.                                                                                                                                                                                                                                                                                                                                                                                                                                                                                                                                                                                                      | 10.07                                                               | 11.15                                               | 7.30                                                                 | 8.04                          | 22.49                                                 | 25.03                                           | 26.12              | 35.38               | 24.57               | 28.67          | 28.16        | 25.71                | 261.4            |
| change from prior year Total Family Units - Minnehaha Co.                                                                                                                                                                                                                                                                                                                                                                                                                                                                                                                                                                                                                                                      | (6.26)                                                              | (0.73)                                              | (3.27)                                                               | (4.00)                        | (6.48)                                                | (9.77)                                          | (3.43)             | 2.27                | (0.64)              | 8.85           | 5.36         | (5.14)               | (23.2            |
| Total Family Units - Minnehaha Co.                                                                                                                                                                                                                                                                                                                                                                                                                                                                                                                                                                                                                                                                             | 21.25                                                               | 11.34                                               | 8.19                                                                 | 14.62                         | 27.00                                                 | 28.08                                           | 34.62              | 36.56               | 31.99               | 35.46          | 39.95        | 30.71                | 319.7            |
|                                                                                                                                                                                                                                                                                                                                                                                                                                                                                                                                                                                                                                                                                                                | (9.76)                                                              | (9.28)                                              | (2.73)                                                               | 2.34                          | (3.21)                                                | (25.37)                                         | (1.89)             | 1.48                | 2.30                | 11.62          | 13.39        | (3.17)               | (24.2)           |
| 1 C .                                                                                                                                                                                                                                                                                                                                                                                                                                                                                                                                                                                                                                                                                                          | 6.27                                                                | 3.09                                                | 3.16                                                                 | 1.05                          | 11.03                                                 | 11.01                                           | 14.33              | 11.22               | 12.70               | 15.37          | 14.72        | 11.84                | 115.7            |
| change from prior year                                                                                                                                                                                                                                                                                                                                                                                                                                                                                                                                                                                                                                                                                         | (8.81)                                                              | (8.96)                                              | (1.03)                                                               | (6.07)                        | (2.28)                                                | (3.53)                                          | (1.43)             | 1.09                | 4.58                | 10.72          | 6.13         | 1.52                 | (8.0)            |
| Total Family Units - Pennington Co.                                                                                                                                                                                                                                                                                                                                                                                                                                                                                                                                                                                                                                                                            | 3.53                                                                | 2.25                                                | 2.09                                                                 | 9.54                          | 5.51                                                  | 3.73                                            | 3.39               | 7.75                | 3.74                | 3.81           | 5.48         | 3.10                 | 53.9             |
| change from prior year                                                                                                                                                                                                                                                                                                                                                                                                                                                                                                                                                                                                                                                                                         | (0.01)                                                              | 0.08                                                | (1.35)                                                               | 6.45                          | (0.01)                                                | (16.06)                                         | (0.72)             | 1.47                | (0.76)              | (0.98)         | 2.55         | (3.34)               | (12.68           |
| Automobile Data (information is not seaso                                                                                                                                                                                                                                                                                                                                                                                                                                                                                                                                                                                                                                                                      | onally adju                                                         | isted                                               |                                                                      |                               |                                                       |                                                 |                    |                     |                     |                |              |                      |                  |
| New Non-Comm. Veh. Titled                                                                                                                                                                                                                                                                                                                                                                                                                                                                                                                                                                                                                                                                                      | 2,508                                                               | 2,733                                               | 2,871                                                                | 2,187                         | 3,060                                                 | 2,768                                           | 3,247              | 3,314               | 2,775               | 3,237          | 2,875        | 3,133                | 34,70            |
| change from prior year                                                                                                                                                                                                                                                                                                                                                                                                                                                                                                                                                                                                                                                                                         | 729                                                                 | 508                                                 | 467                                                                  | 434                           | 717                                                   | 77                                              | 778                | 446                 | 323                 | 476            | 404          | 509                  | 5,86             |
|                                                                                                                                                                                                                                                                                                                                                                                                                                                                                                                                                                                                                                                                                                                | - 1°                                                                |                                                     |                                                                      |                               |                                                       |                                                 |                    |                     |                     |                |              |                      |                  |
| Agriculture (information is not seasonally a<br>Wheat                                                                                                                                                                                                                                                                                                                                                                                                                                                                                                                                                                                                                                                          | 6.46                                                                | 6.83                                                | 7.41                                                                 | 8.13                          | 8.70                                                  | 8.79                                            | 9.73               | 9.27                | 7.81                | 7.76           | 7.71         | 7.83                 | 8.0              |
|                                                                                                                                                                                                                                                                                                                                                                                                                                                                                                                                                                                                                                                                                                                | 0.40<br>1.09                                                        | 0.83<br>1.73                                        | 2.26                                                                 | 8.13<br>3.14                  | 8.70<br>3.75                                          | 8.79<br>3.89                                    | 9.73<br>5.19       | 9.27<br>4.46        | 7.81<br>3.44        | 2.25           | 1.73         | 1.69                 | 2.8              |
| change from prior year                                                                                                                                                                                                                                                                                                                                                                                                                                                                                                                                                                                                                                                                                         | 4.24                                                                | 4.53                                                | 4.48                                                                 | 5.32                          | 5.44                                                  | 5.89<br>6.09                                    | 6.03               | 4.46<br>6.17        | 5.44<br>6.07        | 6.75           | 6.62         | 5.67                 | 2.8              |
| Corn                                                                                                                                                                                                                                                                                                                                                                                                                                                                                                                                                                                                                                                                                                           | 4.24                                                                | 4.53                                                | 4.48                                                                 | 2.20                          | 2.31                                                  | 2.98                                            |                    |                     | 2.88                | 6.75<br>3.47   | 0.02<br>3.00 | 1.65                 | 2.3              |
| change from prior year                                                                                                                                                                                                                                                                                                                                                                                                                                                                                                                                                                                                                                                                                         |                                                                     |                                                     |                                                                      |                               |                                                       |                                                 | 2.82               | 3.06                |                     |                |              |                      |                  |
| Soybeans                                                                                                                                                                                                                                                                                                                                                                                                                                                                                                                                                                                                                                                                                                       | 10.60                                                               | 11.00                                               | 11.30                                                                | 12.60                         | 12.50                                                 | 12.70                                           | 12.90              | 12.90               | 12.80               | 13.00          | 11.50        | 11.50                | 12.1             |
| change from prior year                                                                                                                                                                                                                                                                                                                                                                                                                                                                                                                                                                                                                                                                                         | 1.38                                                                | 1.54                                                | 2.05                                                                 | 3.38                          | 3.50                                                  | 3.52                                            | 3.71               | 3.87                | 3.55                | 3.41           | 1.86         | 1.62                 | 2.7              |
| thay change from prior year                                                                                                                                                                                                                                                                                                                                                                                                                                                                                                                                                                                                                                                                                    | 78.00 (1.00)                                                        | 80.00 (2.00)                                        | 83.00 (6.00)                                                         | 80.00 (7.00)                  | 81.00 (6.00)                                          | 80.00                                           | 95.00<br>9.00      | 95.00               | 102.00              | 102.00         | 123.00       | 127.00               | 93.8             |