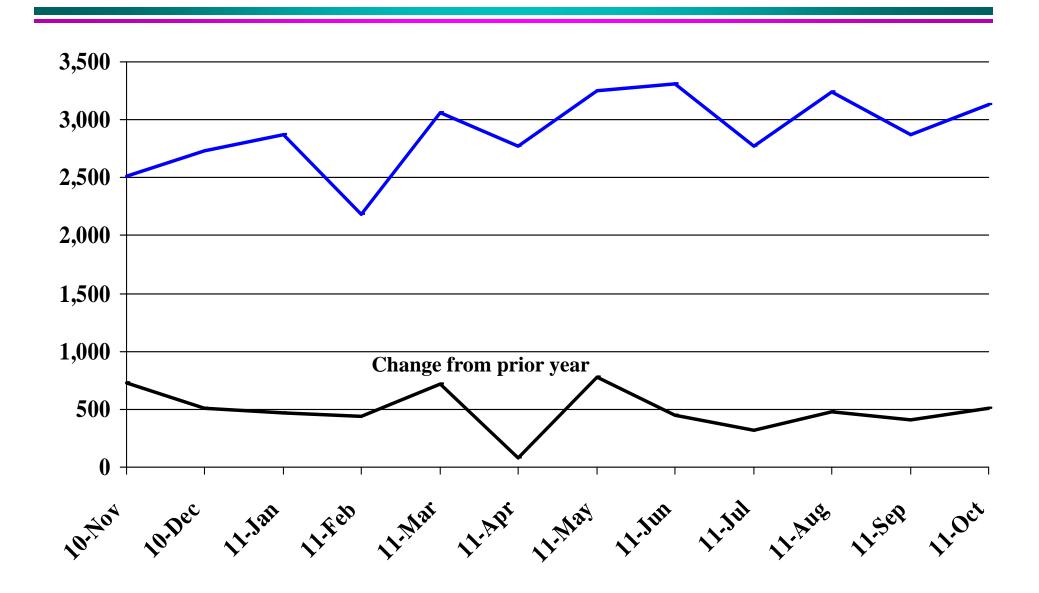

## Recent Trends in the Number of New Non-Commercial Vehicles Titled

| Number of Housing Units Authorized by F         One-Family Units - S.D. Total         change from prior year         Total Family Units - S.D. Total         change from prior year         Total Family Units - Minnehaha Co.         change from prior year         Total Family Units - Minnehaha Co.         change from prior year         Total Family Units - Pennington Co.         change from prior year         Value of Building Permits Issued (information of the prior year)         One-Family units - S.D. Total         change from prior year         Total Family units - S.D. Total         change from prior year         Total Family units - S.D. Total         change from prior year | 111<br>(72)<br>142<br>(154)<br>46<br>(87)<br>23<br>3                | 67<br>(16)<br>70<br>(138)<br>18<br>(127)<br>15<br>1 | Jan-11<br>ormation is<br>45<br>(20)<br>57<br>(12)<br>19<br>(8)<br>15 | 43<br>(60)<br>103<br>(5)<br>5 | Mar-11<br>ally adjusted<br>139<br>(67)<br>195<br>(25) | Apr-11<br>d) <sup>§</sup><br>161<br>(62)<br>186 | May-11 162 (8) 202 | <b>Jun-11</b> 199 6 | <b>Jul-11</b> 147 4 | Aug-11 170 (2) | Sep-11 162   | <b>Oct-11</b><br>162 | <b>Avg/Total</b> |
|----------------------------------------------------------------------------------------------------------------------------------------------------------------------------------------------------------------------------------------------------------------------------------------------------------------------------------------------------------------------------------------------------------------------------------------------------------------------------------------------------------------------------------------------------------------------------------------------------------------------------------------------------------------------------------------------------------------|---------------------------------------------------------------------|-----------------------------------------------------|----------------------------------------------------------------------|-------------------------------|-------------------------------------------------------|-------------------------------------------------|--------------------|---------------------|---------------------|----------------|--------------|----------------------|------------------|
| One-Family Units - S.D. Total         change from prior year         Total Family Units - S.D. Total         change from prior year         Total Family Units - Minnehaha Co.         change from prior year         Total Family Units - Minnehaha Co.         change from prior year         Total Family Units - Pennington Co.         change from prior year         Value of Building Permits Issued (information of the prior year)         One-Family units - S.D. Total         change from prior year         Total Family units - S.D. Total         change from prior year         Total Family units - S.D. Total         change from prior year                                                 | 111<br>(72)<br>142<br>(154)<br>46<br>(87)<br>23<br>3<br>ation is no | 67<br>(16)<br>70<br>(138)<br>18<br>(127)<br>15<br>1 | 45<br>(20)<br>57<br>(12)<br>19<br>(8)                                | 43<br>(60)<br>103<br>(5)<br>5 | 139<br>(67)<br>195                                    | 161<br>(62)                                     | (8)                | 6                   |                     |                |              |                      | 1 569            |
| change from prior yearTotal Family Units - S.D. Total<br>change from prior yearTotal Family Units - Minnehaha Co.<br>change from prior yearTotal Family Units - Pennington Co.<br>change from prior yearValue of Building Permits Issued (informa<br>One-Family units - S.D. Total<br>change from prior yearTotal Family units - S.D. Total<br>change from prior yearTotal Family Units - S.D. Total<br>change from prior yearTotal Family Units - S.D. Total<br>change from prior year                                                                                                                                                                                                                        | (72)<br>142<br>(154)<br>46<br>(87)<br>23<br>3<br>ation is no        | (16)<br>70<br>(138)<br>18<br>(127)<br>15<br>1       | (20)<br>57<br>(12)<br>19<br>(8)                                      | (60)<br>103<br>(5)<br>5       | (67)<br>195                                           | (62)                                            | (8)                | 6                   |                     |                |              |                      | 1 569            |
| Total Family Units - S.D. Total         change from prior year         Total Family Units - Minnehaha Co.         change from prior year         Total Family Units - Pennington Co.         change from prior year         Value of Building Permits Issued (informa         One-Family units - S.D. Total         change from prior year         Total Family units - S.D. Total         change from prior year         Total Family units - S.D. Total         change from prior year         Total Family units - S.D. Total         change from prior year                                                                                                                                                | 142<br>(154)<br>46<br>(87)<br>23<br>3<br>ation is no                | 70<br>(138)<br>18<br>(127)<br>15<br>1               | 57<br>(12)<br>19<br>(8)                                              | 103<br>(5)<br>5               | 195                                                   | . ,                                             |                    | -                   | 4                   | (2)            | 24           |                      |                  |
| change from prior year         Total Family Units - Minnehaha Co.         change from prior year         Total Family Units - Pennington Co.         change from prior year         Value of Building Permits Issued (informa         One-Family units - S.D. Total         change from prior year         Total Family units - S.D. Total         change from prior year         Total Family units - S.D. Total         change from prior year         Total Family Units - Minnehaha Co.                                                                                                                                                                                                                    | (154)<br>46<br>(87)<br>23<br>3<br>ation is no                       | (138)<br>18<br>(127)<br>15<br>1                     | (12)<br>19<br>(8)                                                    | (5)<br>5                      |                                                       | 186                                             | 202                |                     |                     | (2)            | 24           | (15)                 | (288             |
| Total Family Units - Minnehaha Co.         change from prior year         Total Family Units - Pennington Co.         change from prior year         Value of Building Permits Issued (informa         One-Family units - S.D. Total         change from prior year         Total Family units - S.D. Total         change from prior year         Total Family units - S.D. Total         change from prior year         Total Family Units - Minnehaha Co.                                                                                                                                                                                                                                                   | 46<br>(87)<br>23<br>3<br>ation is no                                | 18<br>(127)<br>15<br>1                              | 19<br>(8)                                                            | 5                             | (25)                                                  |                                                 | 293                | 222                 | 228                 | 266            | 313          | 232                  | 2,30             |
| change from prior year         Total Family Units - Pennington Co.         change from prior year         Value of Building Permits Issued (informa         One-Family units - S.D. Total         change from prior year         Total Family units - S.D. Total         change from prior year         Total Family units - S.D. Total         change from prior year         Total Family Units - Minnehaha Co.                                                                                                                                                                                                                                                                                              | (87)<br>23<br>3<br>ation is no                                      | (127)<br>15<br>1                                    | (8)                                                                  | -                             |                                                       | (327)                                           | 29                 | 6                   | 25                  | 12             | 133          | 10                   | (44              |
| Total Family Units - Pennington Co.         change from prior year         Value of Building Permits Issued (informa         One-Family units - S.D. Total         change from prior year         Total Family units - S.D. Total         change from prior year         Total Family Units - S.D. Total         change from prior year         Total Family Units - Minnehaha Co.                                                                                                                                                                                                                                                                                                                             | 23<br>3<br>ation is no                                              | 15<br>1                                             |                                                                      | 7.4.1 \                       | 91                                                    | 72                                              | 137                | 73                  | 104                 | 138            | 139          | 73                   | 91               |
| change from prior year         Value of Building Permits Issued (informa         One-Family units - S.D. Total         change from prior year         Total Family units - S.D. Total         change from prior year         Total Family Units - Minnehaha Co.                                                                                                                                                                                                                                                                                                                                                                                                                                                | 3<br>ation is no                                                    | 1                                                   | 15                                                                   | (41)                          | (9)                                                   | (43)                                            | 0                  | 10                  | 31                  | 67             | 74           | 6                    | (12)             |
| Value of Building Permits Issued (informa         One-Family units - S.D. Total         change from prior year         Total Family units - S.D. Total         change from prior year         Total Family Units - Minnehaha Co.                                                                                                                                                                                                                                                                                                                                                                                                                                                                               | ation is no                                                         | 1                                                   |                                                                      | 77                            | 31                                                    | 25                                              | 21                 | 40                  | 27                  | 24             | 30           | 19                   | 34               |
| One-Family units - S.D. Total         change from prior year         Total Family units - S.D. Total         change from prior year         Total Family Units - Minnehaha Co.                                                                                                                                                                                                                                                                                                                                                                                                                                                                                                                                 |                                                                     | 4                                                   | (5)                                                                  | 52                            | (5)                                                   | (207)                                           | (6)                | 8                   | (2)                 | (6)            | 12           | (28)                 | (18)             |
| change from prior year         Total Family units - S.D. Total         change from prior year         Total Family Units - Minnehaha Co.                                                                                                                                                                                                                                                                                                                                                                                                                                                                                                                                                                       | 18.87                                                               | t seasonally                                        | v adjusted a                                                         | nd is expre                   | ssed in milli                                         |                                                 | rs)'               |                     |                     |                |              |                      |                  |
| Total Family units - S.D. Total         change from prior year         Total Family Units - Minnehaha Co.                                                                                                                                                                                                                                                                                                                                                                                                                                                                                                                                                                                                      | 10.07                                                               | 11.15                                               | 7.30                                                                 | 8.04                          | 22.49                                                 | 25.03                                           | 26.12              | 35.38               | 24.57               | 28.67          | 28.16        | 25.71                | 261.4            |
| change from prior year Total Family Units - Minnehaha Co.                                                                                                                                                                                                                                                                                                                                                                                                                                                                                                                                                                                                                                                      | (6.26)                                                              | (0.73)                                              | (3.27)                                                               | (4.00)                        | (6.48)                                                | (9.77)                                          | (3.43)             | 2.27                | (0.64)              | 8.85           | 5.36         | (5.14)               | (23.2            |
| Total Family Units - Minnehaha Co.                                                                                                                                                                                                                                                                                                                                                                                                                                                                                                                                                                                                                                                                             | 21.25                                                               | 11.34                                               | 8.19                                                                 | 14.62                         | 27.00                                                 | 28.08                                           | 34.62              | 36.56               | 31.99               | 35.46          | 39.95        | 30.71                | 319.7            |
|                                                                                                                                                                                                                                                                                                                                                                                                                                                                                                                                                                                                                                                                                                                | (9.76)                                                              | (9.28)                                              | (2.73)                                                               | 2.34                          | (3.21)                                                | (25.37)                                         | (1.89)             | 1.48                | 2.30                | 11.62          | 13.39        | (3.17)               | (24.2)           |
| 1 C .                                                                                                                                                                                                                                                                                                                                                                                                                                                                                                                                                                                                                                                                                                          | 6.27                                                                | 3.09                                                | 3.16                                                                 | 1.05                          | 11.03                                                 | 11.01                                           | 14.33              | 11.22               | 12.70               | 15.37          | 14.72        | 11.84                | 115.7            |
| change from prior year                                                                                                                                                                                                                                                                                                                                                                                                                                                                                                                                                                                                                                                                                         | (8.81)                                                              | (8.96)                                              | (1.03)                                                               | (6.07)                        | (2.28)                                                | (3.53)                                          | (1.43)             | 1.09                | 4.58                | 10.72          | 6.13         | 1.52                 | (8.0)            |
| Total Family Units - Pennington Co.                                                                                                                                                                                                                                                                                                                                                                                                                                                                                                                                                                                                                                                                            | 3.53                                                                | 2.25                                                | 2.09                                                                 | 9.54                          | 5.51                                                  | 3.73                                            | 3.39               | 7.75                | 3.74                | 3.81           | 5.48         | 3.10                 | 53.9             |
| change from prior year                                                                                                                                                                                                                                                                                                                                                                                                                                                                                                                                                                                                                                                                                         | (0.01)                                                              | 0.08                                                | (1.35)                                                               | 6.45                          | (0.01)                                                | (16.06)                                         | (0.72)             | 1.47                | (0.76)              | (0.98)         | 2.55         | (3.34)               | (12.68           |
| Automobile Data (information is not seaso                                                                                                                                                                                                                                                                                                                                                                                                                                                                                                                                                                                                                                                                      | onally adju                                                         | isted                                               |                                                                      |                               |                                                       |                                                 |                    |                     |                     |                |              |                      |                  |
| New Non-Comm. Veh. Titled                                                                                                                                                                                                                                                                                                                                                                                                                                                                                                                                                                                                                                                                                      | 2,508                                                               | 2,733                                               | 2,871                                                                | 2,187                         | 3,060                                                 | 2,768                                           | 3,247              | 3,314               | 2,775               | 3,237          | 2,875        | 3,133                | 34,70            |
| change from prior year                                                                                                                                                                                                                                                                                                                                                                                                                                                                                                                                                                                                                                                                                         | 729                                                                 | 508                                                 | 467                                                                  | 434                           | 717                                                   | 77                                              | 778                | 446                 | 323                 | 476            | 404          | 509                  | 5,86             |
|                                                                                                                                                                                                                                                                                                                                                                                                                                                                                                                                                                                                                                                                                                                | - 1°                                                                |                                                     |                                                                      |                               |                                                       |                                                 |                    |                     |                     |                |              |                      |                  |
| Agriculture (information is not seasonally a<br>Wheat                                                                                                                                                                                                                                                                                                                                                                                                                                                                                                                                                                                                                                                          | 6.46                                                                | 6.83                                                | 7.41                                                                 | 8.13                          | 8.70                                                  | 8.79                                            | 9.73               | 9.27                | 7.81                | 7.76           | 7.71         | 7.83                 | 8.0              |
|                                                                                                                                                                                                                                                                                                                                                                                                                                                                                                                                                                                                                                                                                                                | 0.40<br>1.09                                                        | 0.83<br>1.73                                        | 2.26                                                                 | 8.13<br>3.14                  | 8.70<br>3.75                                          | 8.79<br>3.89                                    | 9.73<br>5.19       | 9.27<br>4.46        | 7.81<br>3.44        | 2.25           | 1.73         | 1.69                 | 2.8              |
| change from prior year                                                                                                                                                                                                                                                                                                                                                                                                                                                                                                                                                                                                                                                                                         | 4.24                                                                | 4.53                                                | 4.48                                                                 | 5.32                          | 5.44                                                  | 5.89<br>6.09                                    | 6.03               | 4.46<br>6.17        | 5.44<br>6.07        | 6.75           | 6.62         | 5.67                 | 2.8              |
| Corn                                                                                                                                                                                                                                                                                                                                                                                                                                                                                                                                                                                                                                                                                                           | 4.24                                                                | 4.53                                                | 4.48                                                                 | 2.20                          | 2.31                                                  | 2.98                                            |                    |                     | 2.88                | 6.75<br>3.47   | 0.02<br>3.00 | 1.65                 | 2.3              |
| change from prior year                                                                                                                                                                                                                                                                                                                                                                                                                                                                                                                                                                                                                                                                                         |                                                                     |                                                     |                                                                      |                               |                                                       |                                                 | 2.82               | 3.06                |                     |                |              |                      |                  |
| Soybeans                                                                                                                                                                                                                                                                                                                                                                                                                                                                                                                                                                                                                                                                                                       | 10.60                                                               | 11.00                                               | 11.30                                                                | 12.60                         | 12.50                                                 | 12.70                                           | 12.90              | 12.90               | 12.80               | 13.00          | 11.50        | 11.50                | 12.1             |
| change from prior year                                                                                                                                                                                                                                                                                                                                                                                                                                                                                                                                                                                                                                                                                         | 1.38                                                                | 1.54                                                | 2.05                                                                 | 3.38                          | 3.50                                                  | 3.52                                            | 3.71               | 3.87                | 3.55                | 3.41           | 1.86         | 1.62                 | 2.7              |
| thay change from prior year                                                                                                                                                                                                                                                                                                                                                                                                                                                                                                                                                                                                                                                                                    | 78.00 (1.00)                                                        | 80.00 (2.00)                                        | 83.00 (6.00)                                                         | 80.00 (7.00)                  | 81.00 (6.00)                                          | 80.00                                           | 95.00<br>9.00      | 95.00               | 102.00              | 102.00         | 123.00       | 127.00               | 93.8             |