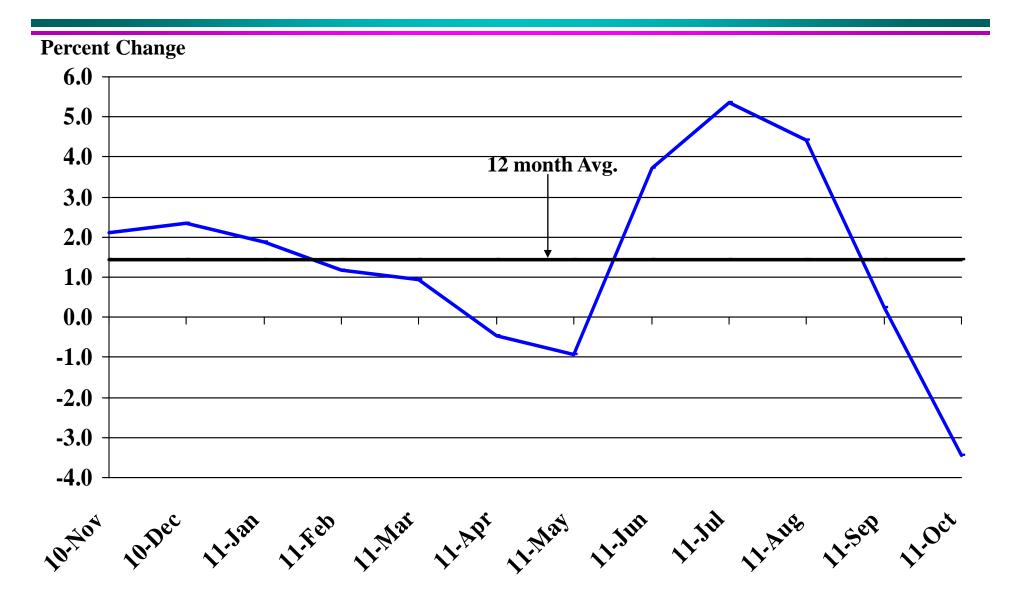

| 81.00 (6.00)                                          | 80.00                                           | 95.00<br>9.00      | 95.00               | 102.00              | 102.00         | 123.00       | 127.00               | 93.8             |

\* Housing permit statistics are from monthly reporting places only.

### Recent Trends in Nonfarm Employment



## Recent Trends in Natural Resources, Mining and Construction Employment



### Recent Trends in Manufacturing Employment



## Recent Trends in Trade, Transportation, and Utilities Employment



# Recent Trends in Financial Activities Employment



# Recent Trends in Professional and Business Services Employment



# Recent Trends in Educational and Health Services Employment



# Recent Trends in Leisure and Hospitality Employment



### **Recent Trends in Other Services Employment**



## Recent Trends in Government Employment



# Recent Trends in Nonfarm Employment (excluding Government Employment)



# Recent Trends in the Number of Units Authorized by Residential Building Permits for South Dakota



# Recent Trends in the Number of Residential Units Authorized by Building Permits for Minnehaha County



# Recent Trends in the Number of Residential Units Authorized by Building Permits for Pennington County



## Recent Trends in the Value of Residential Building Permits Issued for South Dakota



## Recent Trends in the Value of Residential Building Permits Issued for Minnehaha County



## Recent Trends in the Value of Residential Building Permits Issued for Pennington County



## Recent Trends in the Number of