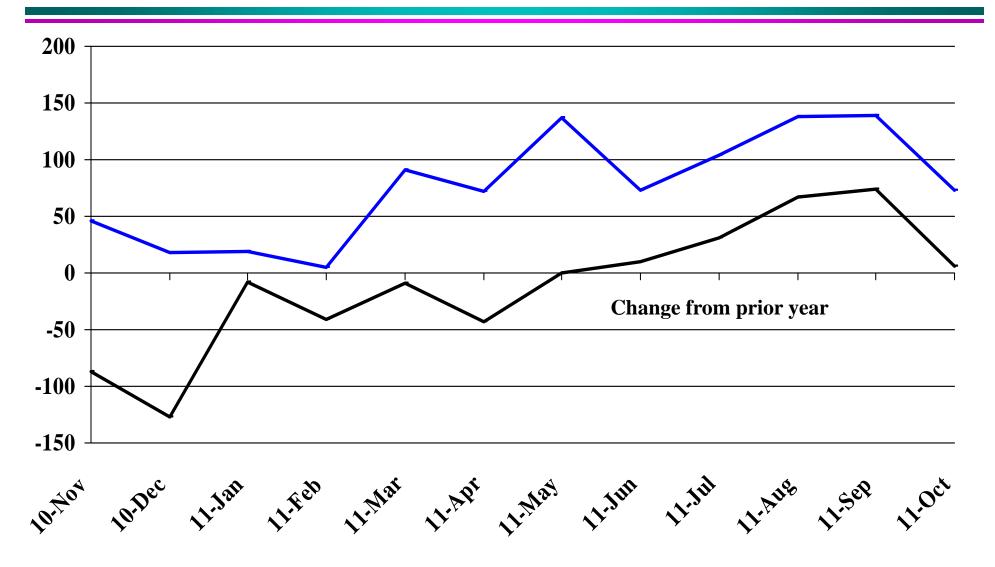

# Recent Trends in the Number of Units Authorized by Residential Building Permits for South Dakota

| Number of Housing Units Authorized by F         One-Family Units - S.D. Total         change from prior year         Total Family Units - S.D. Total         change from prior year         Total Family Units - Minnehaha Co.         change from prior year         Total Family Units - Minnehaha Co.         change from prior year         Total Family Units - Pennington Co.         change from prior year         Value of Building Permits Issued (information of the prior year)         One-Family units - S.D. Total         change from prior year         Total Family units - S.D. Total         change from prior year         Total Family units - S.D. Total         change from prior year | 111<br>(72)<br>142<br>(154)<br>46<br>(87)<br>23<br>3                | 67<br>(16)<br>70<br>(138)<br>18<br>(127)<br>15<br>1 | Jan-11<br>ormation is<br>45<br>(20)<br>57<br>(12)<br>19<br>(8)<br>15 | 43<br>(60)<br>103<br>(5)<br>5 | Mar-11<br>ally adjusted<br>139<br>(67)<br>195<br>(25) | Apr-11<br>d) <sup>§</sup><br>161<br>(62)<br>186 | May-11 162 (8) 202 | <b>Jun-11</b> 199 6 | <b>Jul-11</b> 147 4 | Aug-11 170 (2) | Sep-11 162   | <b>Oct-11</b><br>162 | <b>Avg/Total</b> |
|----------------------------------------------------------------------------------------------------------------------------------------------------------------------------------------------------------------------------------------------------------------------------------------------------------------------------------------------------------------------------------------------------------------------------------------------------------------------------------------------------------------------------------------------------------------------------------------------------------------------------------------------------------------------------------------------------------------|---------------------------------------------------------------------|-----------------------------------------------------|----------------------------------------------------------------------|-------------------------------|-------------------------------------------------------|-------------------------------------------------|--------------------|---------------------|---------------------|----------------|--------------|----------------------|------------------|
| One-Family Units - S.D. Total         change from prior year         Total Family Units - S.D. Total         change from prior year         Total Family Units - Minnehaha Co.         change from prior year         Total Family Units - Minnehaha Co.         change from prior year         Total Family Units - Pennington Co.         change from prior year         Value of Building Permits Issued (information of the prior year)         One-Family units - S.D. Total         change from prior year         Total Family units - S.D. Total         change from prior year         Total Family units - S.D. Total         change from prior year                                                 | 111<br>(72)<br>142<br>(154)<br>46<br>(87)<br>23<br>3<br>ation is no | 67<br>(16)<br>70<br>(138)<br>18<br>(127)<br>15<br>1 | 45<br>(20)<br>57<br>(12)<br>19<br>(8)                                | 43<br>(60)<br>103<br>(5)<br>5 | 139<br>(67)<br>195                                    | 161<br>(62)                                     | (8)                | 6                   |                     |                |              |                      | 1 569            |
| change from prior yearTotal Family Units - S.D. Total<br>change from prior yearTotal Family Units - Minnehaha Co.<br>change from prior yearTotal Family Units - Pennington Co.<br>change from prior yearValue of Building Permits Issued (informa<br>One-Family units - S.D. Total<br>change from prior yearTotal Family units - S.D. Total<br>change from prior yearTotal Family Units - S.D. Total<br>change from prior yearTotal Family Units - S.D. Total<br>change from prior year                                                                                                                                                                                                                        | (72)<br>142<br>(154)<br>46<br>(87)<br>23<br>3<br>ation is no        | (16)<br>70<br>(138)<br>18<br>(127)<br>15<br>1       | (20)<br>57<br>(12)<br>19<br>(8)                                      | (60)<br>103<br>(5)<br>5       | (67)<br>195                                           | (62)                                            | (8)                | 6                   |                     |                |              |                      | 1 569            |
| Total Family Units - S.D. Total         change from prior year         Total Family Units - Minnehaha Co.         change from prior year         Total Family Units - Pennington Co.         change from prior year         Value of Building Permits Issued (informa         One-Family units - S.D. Total         change from prior year         Total Family units - S.D. Total         change from prior year         Total Family units - S.D. Total         change from prior year         Total Family units - S.D. Total         change from prior year                                                                                                                                                | 142<br>(154)<br>46<br>(87)<br>23<br>3<br>ation is no                | 70<br>(138)<br>18<br>(127)<br>15<br>1               | 57<br>(12)<br>19<br>(8)                                              | 103<br>(5)<br>5               | 195                                                   | . ,                                             |                    | -                   | 4                   | (2)            | 24           |                      |                  |
| change from prior year         Total Family Units - Minnehaha Co.         change from prior year         Total Family Units - Pennington Co.         change from prior year         Value of Building Permits Issued (informa         One-Family units - S.D. Total         change from prior year         Total Family units - S.D. Total         change from prior year         Total Family units - S.D. Total         change from prior year         Total Family Units - Minnehaha Co.                                                                                                                                                                                                                    | (154)<br>46<br>(87)<br>23<br>3<br>ation is no                       | (138)<br>18<br>(127)<br>15<br>1                     | (12)<br>19<br>(8)                                                    | (5)<br>5                      |                                                       | 186                                             | 202                |                     |                     | (2)            | 24           | (15)                 | (288             |
| Total Family Units - Minnehaha Co.         change from prior year         Total Family Units - Pennington Co.         change from prior year         Value of Building Permits Issued (informa         One-Family units - S.D. Total         change from prior year         Total Family units - S.D. Total         change from prior year         Total Family units - S.D. Total         change from prior year         Total Family Units - Minnehaha Co.                                                                                                                                                                                                                                                   | 46<br>(87)<br>23<br>3<br>ation is no                                | 18<br>(127)<br>15<br>1                              | 19<br>(8)                                                            | 5                             | (25)                                                  |                                                 | 293                | 222                 | 228                 | 266            | 313          | 232                  | 2,30             |
| change from prior year         Total Family Units - Pennington Co.         change from prior year         Value of Building Permits Issued (informa         One-Family units - S.D. Total         change from prior year         Total Family units - S.D. Total         change from prior year         Total Family units - S.D. Total         change from prior year         Total Family Units - Minnehaha Co.                                                                                                                                                                                                                                                                                              | (87)<br>23<br>3<br>ation is no                                      | (127)<br>15<br>1                                    | (8)                                                                  | -                             |                                                       | (327)                                           | 29                 | 6                   | 25                  | 12             | 133          | 10                   | (44              |
| Total Family Units - Pennington Co.         change from prior year         Value of Building Permits Issued (informa         One-Family units - S.D. Total         change from prior year         Total Family units - S.D. Total         change from prior year         Total Family Units - S.D. Total         change from prior year         Total Family Units - Minnehaha Co.                                                                                                                                                                                                                                                                                                                             | 23<br>3<br>ation is no                                              | 15<br>1                                             |                                                                      | 7.4.1 \                       | 91                                                    | 72                                              | 137                | 73                  | 104                 | 138            | 139          | 73                   | 91               |
| change from prior year         Value of Building Permits Issued (informa         One-Family units - S.D. Total         change from prior year         Total Family units - S.D. Total         change from prior year         Total Family Units - Minnehaha Co.                                                                                                                                                                                                                                                                                                                                                                                                                                                | 3<br>ation is no                                                    | 1                                                   | 15                                                                   | (41)                          | (9)                                                   | (43)                                            | 0                  | 10                  | 31                  | 67             | 74           | 6                    | (12)             |
| Value of Building Permits Issued (informa         One-Family units - S.D. Total         change from prior year         Total Family units - S.D. Total         change from prior year         Total Family Units - Minnehaha Co.                                                                                                                                                                                                                                                                                                                                                                                                                                                                               | ation is no                                                         | 1                                                   |                                                                      | 77                            | 31                                                    | 25                                              | 21                 | 40                  | 27                  | 24             | 30           | 19                   | 34               |
| One-Family units - S.D. Total         change from prior year         Total Family units - S.D. Total         change from prior year         Total Family Units - Minnehaha Co.                                                                                                                                                                                                                                                                                                                                                                                                                                                                                                                                 |                                                                     | 4                                                   | (5)                                                                  | 52                            | (5)                                                   | (207)                                           | (6)                | 8                   | (2)                 | (6)            | 12           | (28)                 | (18)             |
| change from prior year         Total Family units - S.D. Total         change from prior year         Total Family Units - Minnehaha Co.                                                                                                                                                                                                                                                                                                                                                                                                                                                                                                                                                                       | 18.87                                                               | t seasonally                                        | v adjusted a                                                         | nd is expre                   | ssed in milli                                         |                                                 | rs)'               |                     |                     |                |              |                      |                  |
| Total Family units - S.D. Total         change from prior year         Total Family Units - Minnehaha Co.                                                                                                                                                                                                                                                                                                                                                                                                                                                                                                                                                                                                      | 10.07                                                               | 11.15                                               | 7.30                                                                 | 8.04                          | 22.49                                                 | 25.03                                           | 26.12              | 35.38               | 24.57               | 28.67          | 28.16        | 25.71                | 261.4            |
| change from prior year Total Family Units - Minnehaha Co.                                                                                                                                                                                                                                                                                                                                                                                                                                                                                                                                                                                                                                                      | (6.26)                                                              | (0.73)                                              | (3.27)                                                               | (4.00)                        | (6.48)                                                | (9.77)                                          | (3.43)             | 2.27                | (0.64)              | 8.85           | 5.36         | (5.14)               | (23.2            |
| Total Family Units - Minnehaha Co.                                                                                                                                                                                                                                                                                                                                                                                                                                                                                                                                                                                                                                                                             | 21.25                                                               | 11.34                                               | 8.19                                                                 | 14.62                         | 27.00                                                 | 28.08                                           | 34.62              | 36.56               | 31.99               | 35.46          | 39.95        | 30.71                | 319.7            |
|                                                                                                                                                                                                                                                                                                                                                                                                                                                                                                                                                                                                                                                                                                                | (9.76)                                                              | (9.28)                                              | (2.73)                                                               | 2.34                          | (3.21)                                                | (25.37)                                         | (1.89)             | 1.48                | 2.30                | 11.62          | 13.39        | (3.17)               | (24.2)           |
| 1 C .                                                                                                                                                                                                                                                                                                                                                                                                                                                                                                                                                                                                                                                                                                          | 6.27                                                                | 3.09                                                | 3.16                                                                 | 1.05                          | 11.03                                                 | 11.01                                           | 14.33              | 11.22               | 12.70               | 15.37          | 14.72        | 11.84                | 115.7            |
| change from prior year                                                                                                                                                                                                                                                                                                                                                                                                                                                                                                                                                                                                                                                                                         | (8.81)                                                              | (8.96)                                              | (1.03)                                                               | (6.07)                        | (2.28)                                                | (3.53)                                          | (1.43)             | 1.09                | 4.58                | 10.72          | 6.13         | 1.52                 | (8.0)            |
| Total Family Units - Pennington Co.                                                                                                                                                                                                                                                                                                                                                                                                                                                                                                                                                                                                                                                                            | 3.53                                                                | 2.25                                                | 2.09                                                                 | 9.54                          | 5.51                                                  | 3.73                                            | 3.39               | 7.75                | 3.74                | 3.81           | 5.48         | 3.10                 | 53.9             |
| change from prior year                                                                                                                                                                                                                                                                                                                                                                                                                                                                                                                                                                                                                                                                                         | (0.01)                                                              | 0.08                                                | (1.35)                                                               | 6.45                          | (0.01)                                                | (16.06)                                         | (0.72)             | 1.47                | (0.76)              | (0.98)         | 2.55         | (3.34)               | (12.68           |
| Automobile Data (information is not seaso                                                                                                                                                                                                                                                                                                                                                                                                                                                                                                                                                                                                                                                                      | onally adju                                                         | isted                                               |                                                                      |                               |                                                       |                                                 |                    |                     |                     |                |              |                      |                  |
| New Non-Comm. Veh. Titled                                                                                                                                                                                                                                                                                                                                                                                                                                                                                                                                                                                                                                                                                      | 2,508                                                               | 2,733                                               | 2,871                                                                | 2,187                         | 3,060                                                 | 2,768                                           | 3,247              | 3,314               | 2,775               | 3,237          | 2,875        | 3,133                | 34,70            |
| change from prior year                                                                                                                                                                                                                                                                                                                                                                                                                                                                                                                                                                                                                                                                                         | 729                                                                 | 508                                                 | 467                                                                  | 434                           | 717                                                   | 77                                              | 778                | 446                 | 323                 | 476            | 404          | 509                  | 5,86             |
|                                                                                                                                                                                                                                                                                                                                                                                                                                                                                                                                                                                                                                                                                                                | - 1°                                                                |                                                     |                                                                      |                               |                                                       |                                                 |                    |                     |                     |                |              |                      |                  |
| Agriculture (information is not seasonally a<br>Wheat                                                                                                                                                                                                                                                                                                                                                                                                                                                                                                                                                                                                                                                          | 6.46                                                                | 6.83                                                | 7.41                                                                 | 8.13                          | 8.70                                                  | 8.79                                            | 9.73               | 9.27                | 7.81                | 7.76           | 7.71         | 7.83                 | 8.0              |
|                                                                                                                                                                                                                                                                                                                                                                                                                                                                                                                                                                                                                                                                                                                | 0.40<br>1.09                                                        | 0.83<br>1.73                                        | 2.26                                                                 | 8.13<br>3.14                  | 8.70<br>3.75                                          | 8.79<br>3.89                                    | 9.73<br>5.19       | 9.27<br>4.46        | 7.81<br>3.44        | 2.25           | 1.73         | 1.69                 | 2.8              |
| change from prior year                                                                                                                                                                                                                                                                                                                                                                                                                                                                                                                                                                                                                                                                                         | 4.24                                                                | 4.53                                                | 4.48                                                                 | 5.32                          | 5.44                                                  | 5.89<br>6.09                                    | 6.03               | 4.46<br>6.17        | 5.44<br>6.07        | 6.75           | 6.62         | 5.67                 | 2.8              |
| Corn                                                                                                                                                                                                                                                                                                                                                                                                                                                                                                                                                                                                                                                                                                           | 4.24                                                                | 4.53                                                | 4.48                                                                 | 2.20                          | 2.31                                                  | 2.98                                            |                    |                     | 2.88                | 6.75<br>3.47   | 0.02<br>3.00 | 1.65                 | 2.3              |
| change from prior year                                                                                                                                                                                                                                                                                                                                                                                                                                                                                                                                                                                                                                                                                         |                                                                     |                                                     |                                                                      |                               |                                                       |                                                 | 2.82               | 3.06                |                     |                |              |                      |                  |
| Soybeans                                                                                                                                                                                                                                                                                                                                                                                                                                                                                                                                                                                                                                                                                                       | 10.60                                                               | 11.00                                               | 11.30                                                                | 12.60                         | 12.50                                                 | 12.70                                           | 12.90              | 12.90               | 12.80               | 13.00          | 11.50        | 11.50                | 12.1             |
| change from prior year                                                                                                                                                                                                                                                                                                                                                                                                                                                                                                                                                                                                                                                                                         | 1.38                                                                | 1.54                                                | 2.05                                                                 | 3.38                          | 3.50                                                  | 3.52                                            | 3.71               | 3.87                | 3.55                | 3.41           | 1.86         | 1.62                 | 2.7              |
| thay change from prior year                                                                                                                                                                                                                                                                                                                                                                                                                                                                                                                                                                                                                                                                                    | 78.00 (1.00)                                                        | 80.00 (2.00)                                        | 83.00 (6.00)                                                         | 80.00 (7.00)                  | 81.00 (6.00)                                          | 80.00                                           | 95.00<br>9.00      | 95.00               | 102.00              | 102.00         | 123.00       | 127.00               | 93.8             |