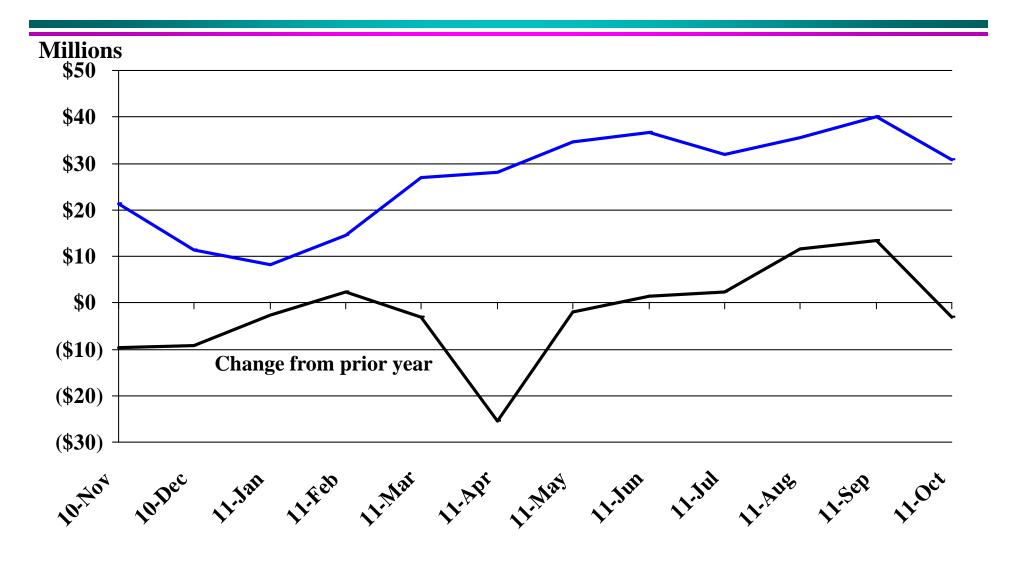

## Recent Trends in the Value of Residential Building Permits Issued for South Dakota

| Number of Housing Units Authorized by F         One-Family Units - S.D. Total         change from prior year         Total Family Units - S.D. Total         change from prior year         Total Family Units - Minnehaha Co.         change from prior year         Total Family Units - Minnehaha Co.         change from prior year         Total Family Units - Pennington Co.         change from prior year         Value of Building Permits Issued (information of the prior year)         One-Family units - S.D. Total         change from prior year         Total Family units - S.D. Total         change from prior year         Total Family units - S.D. Total         change from prior year | 111<br>(72)<br>142<br>(154)<br>46<br>(87)<br>23<br>3                | 67<br>(16)<br>70<br>(138)<br>18<br>(127)<br>15<br>1 | Jan-11<br>ormation is<br>45<br>(20)<br>57<br>(12)<br>19<br>(8)<br>15 | 43<br>(60)<br>103<br>(5)<br>5 | Mar-11<br>ally adjusted<br>139<br>(67)<br>195<br>(25) | Apr-11<br>d) <sup>§</sup><br>161<br>(62)<br>186 | May-11 162 (8) 202 | <b>Jun-11</b> 199 6 | <b>Jul-11</b> 147 4 | Aug-11 170 (2) | Sep-11 162   | <b>Oct-11</b><br>162 | <b>Avg/Total</b> |
|----------------------------------------------------------------------------------------------------------------------------------------------------------------------------------------------------------------------------------------------------------------------------------------------------------------------------------------------------------------------------------------------------------------------------------------------------------------------------------------------------------------------------------------------------------------------------------------------------------------------------------------------------------------------------------------------------------------|---------------------------------------------------------------------|-----------------------------------------------------|----------------------------------------------------------------------|-------------------------------|-------------------------------------------------------|-------------------------------------------------|--------------------|---------------------|---------------------|----------------|--------------|----------------------|------------------|
| One-Family Units - S.D. Total         change from prior year         Total Family Units - S.D. Total         change from prior year         Total Family Units - Minnehaha Co.         change from prior year         Total Family Units - Minnehaha Co.         change from prior year         Total Family Units - Pennington Co.         change from prior year         Value of Building Permits Issued (information of the prior year)         One-Family units - S.D. Total         change from prior year         Total Family units - S.D. Total         change from prior year         Total Family units - S.D. Total         change from prior year                                                 | 111<br>(72)<br>142<br>(154)<br>46<br>(87)<br>23<br>3<br>ation is no | 67<br>(16)<br>70<br>(138)<br>18<br>(127)<br>15<br>1 | 45<br>(20)<br>57<br>(12)<br>19<br>(8)                                | 43<br>(60)<br>103<br>(5)<br>5 | 139<br>(67)<br>195                                    | 161<br>(62)                                     | (8)                | 6                   |                     |                |              |                      | 1 569            |
| change from prior yearTotal Family Units - S.D. Total<br>change from prior yearTotal Family Units - Minnehaha Co.<br>change from prior yearTotal Family Units - Pennington Co.<br>change from prior yearValue of Building Permits Issued (informa<br>One-Family units - S.D. Total<br>change from prior yearTotal Family units - S.D. Total<br>change from prior yearTotal Family Units - S.D. Total<br>change from prior yearTotal Family Units - S.D. Total<br>change from prior year                                                                                                                                                                                                                        | (72)<br>142<br>(154)<br>46<br>(87)<br>23<br>3<br>ation is no        | (16)<br>70<br>(138)<br>18<br>(127)<br>15<br>1       | (20)<br>57<br>(12)<br>19<br>(8)                                      | (60)<br>103<br>(5)<br>5       | (67)<br>195                                           | (62)                                            | (8)                | 6                   |                     |                |              |                      | 1 569            |
| Total Family Units - S.D. Total         change from prior year         Total Family Units - Minnehaha Co.         change from prior year         Total Family Units - Pennington Co.         change from prior year         Value of Building Permits Issued (informa         One-Family units - S.D. Total         change from prior year         Total Family units - S.D. Total         change from prior year         Total Family units - S.D. Total         change from prior year         Total Family units - S.D. Total         change from prior year                                                                                                                                                | 142<br>(154)<br>46<br>(87)<br>23<br>3<br>ation is no                | 70<br>(138)<br>18<br>(127)<br>15<br>1               | 57<br>(12)<br>19<br>(8)                                              | 103<br>(5)<br>5               | 195                                                   | . ,                                             |                    | -                   | 4                   | (2)            | 24           |                      |                  |
| change from prior year         Total Family Units - Minnehaha Co.         change from prior year         Total Family Units - Pennington Co.         change from prior year         Value of Building Permits Issued (informa         One-Family units - S.D. Total         change from prior year         Total Family units - S.D. Total         change from prior year         Total Family units - S.D. Total         change from prior year         Total Family Units - Minnehaha Co.                                                                                                                                                                                                                    | (154)<br>46<br>(87)<br>23<br>3<br>ation is no                       | (138)<br>18<br>(127)<br>15<br>1                     | (12)<br>19<br>(8)                                                    | (5)<br>5                      |                                                       | 186                                             | 202                |                     |                     | (2)            | 24           | (15)                 | (288             |
| Total Family Units - Minnehaha Co.         change from prior year         Total Family Units - Pennington Co.         change from prior year         Value of Building Permits Issued (informa         One-Family units - S.D. Total         change from prior year         Total Family units - S.D. Total         change from prior year         Total Family units - S.D. Total         change from prior year         Total Family Units - Minnehaha Co.                                                                                                                                                                                                                                                   | 46<br>(87)<br>23<br>3<br>ation is no                                | 18<br>(127)<br>15<br>1                              | 19<br>(8)                                                            | 5                             | (25)                                                  |                                                 | 293                | 222                 | 228                 | 266            | 313          | 232                  | 2,30             |
| change from prior year         Total Family Units - Pennington Co.         change from prior year         Value of Building Permits Issued (informa         One-Family units - S.D. Total         change from prior year         Total Family units - S.D. Total         change from prior year         Total Family units - S.D. Total         change from prior year         Total Family Units - Minnehaha Co.                                                                                                                                                                                                                                                                                              | (87)<br>23<br>3<br>ation is no                                      | (127)<br>15<br>1                                    | (8)                                                                  | -                             |                                                       | (327)                                           | 29                 | 6                   | 25                  | 12             | 133          | 10                   | (44              |
| Total Family Units - Pennington Co.         change from prior year         Value of Building Permits Issued (informa         One-Family units - S.D. Total         change from prior year         Total Family units - S.D. Total         change from prior year         Total Family Units - S.D. Total         change from prior year         Total Family Units - Minnehaha Co.                                                                                                                                                                                                                                                                                                                             | 23<br>3<br>ation is no                                              | 15<br>1                                             |                                                                      | 7.4.1 \                       | 91                                                    | 72                                              | 137                | 73                  | 104                 | 138            | 139          | 73                   | 91               |
| change from prior year         Value of Building Permits Issued (informa         One-Family units - S.D. Total         change from prior year         Total Family units - S.D. Total         change from prior year         Total Family Units - Minnehaha Co.                                                                                                                                                                                                                                                                                                                                                                                                                                                | 3<br>ation is no                                                    | 1                                                   | 15                                                                   | (41)                          | (9)                                                   | (43)                                            | 0                  | 10                  | 31                  | 67             | 74           | 6                    | (12)             |
| Value of Building Permits Issued (informa         One-Family units - S.D. Total         change from prior year         Total Family units - S.D. Total         change from prior year         Total Family Units - Minnehaha Co.                                                                                                                                                                                                                                                                                                                                                                                                                                                                               | ation is no                                                         | 1                                                   |                                                                      | 77                            | 31                                                    | 25                                              | 21                 | 40                  | 27                  | 24             | 30           | 19                   | 34               |
| One-Family units - S.D. Total         change from prior year         Total Family units - S.D. Total         change from prior year         Total Family Units - Minnehaha Co.                                                                                                                                                                                                                                                                                                                                                                                                                                                                                                                                 |                                                                     | 4                                                   | (5)                                                                  | 52                            | (5)                                                   | (207)                                           | (6)                | 8                   | (2)                 | (6)            | 12           | (28)                 | (18)             |
| change from prior year         Total Family units - S.D. Total         change from prior year         Total Family Units - Minnehaha Co.                                                                                                                                                                                                                                                                                                                                                                                                                                                                                                                                                                       | 18.87                                                               | t seasonally                                        | v adjusted a                                                         | nd is expre                   | ssed in milli                                         |                                                 | rs)'               |                     |                     |                |              |                      |                  |
| Total Family units - S.D. Total         change from prior year         Total Family Units - Minnehaha Co.                                                                                                                                                                                                                                                                                                                                                                                                                                                                                                                                                                                                      | 10.07                                                               | 11.15                                               | 7.30                                                                 | 8.04                          | 22.49                                                 | 25.03                                           | 26.12              | 35.38               | 24.57               | 28.67          | 28.16        | 25.71                | 261.4            |
| change from prior year Total Family Units - Minnehaha Co.                                                                                                                                                                                                                                                                                                                                                                                                                                                                                                                                                                                                                                                      | (6.26)                                                              | (0.73)                                              | (3.27)                                                               | (4.00)                        | (6.48)                                                | (9.77)                                          | (3.43)             | 2.27                | (0.64)              | 8.85           | 5.36         | (5.14)               | (23.2            |
| Total Family Units - Minnehaha Co.                                                                                                                                                                                                                                                                                                                                                                                                                                                                                                                                                                                                                                                                             | 21.25                                                               | 11.34                                               | 8.19                                                                 | 14.62                         | 27.00                                                 | 28.08                                           | 34.62              | 36.56               | 31.99               | 35.46          | 39.95        | 30.71                | 319.7            |
|                                                                                                                                                                                                                                                                                                                                                                                                                                                                                                                                                                                                                                                                                                                | (9.76)                                                              | (9.28)                                              | (2.73)                                                               | 2.34                          | (3.21)                                                | (25.37)                                         | (1.89)             | 1.48                | 2.30                | 11.62          | 13.39        | (3.17)               | (24.2)           |
| 1 C .                                                                                                                                                                                                                                                                                                                                                                                                                                                                                                                                                                                                                                                                                                          | 6.27                                                                | 3.09                                                | 3.16                                                                 | 1.05                          | 11.03                                                 | 11.01                                           | 14.33              | 11.22               | 12.70               | 15.37          | 14.72        | 11.84                | 115.7            |
| change from prior year                                                                                                                                                                                                                                                                                                                                                                                                                                                                                                                                                                                                                                                                                         | (8.81)                                                              | (8.96)                                              | (1.03)                                                               | (6.07)                        | (2.28)                                                | (3.53)                                          | (1.43)             | 1.09                | 4.58                | 10.72          | 6.13         | 1.52                 | (8.0)            |
| Total Family Units - Pennington Co.                                                                                                                                                                                                                                                                                                                                                                                                                                                                                                                                                                                                                                                                            | 3.53                                                                | 2.25                                                | 2.09                                                                 | 9.54                          | 5.51                                                  | 3.73                                            | 3.39               | 7.75                | 3.74                | 3.81           | 5.48         | 3.10                 | 53.9             |
| change from prior year                                                                                                                                                                                                                                                                                                                                                                                                                                                                                                                                                                                                                                                                                         | (0.01)                                                              | 0.08                                                | (1.35)                                                               | 6.45                          | (0.01)                                                | (16.06)                                         | (0.72)             | 1.47                | (0.76)              | (0.98)         | 2.55         | (3.34)               | (12.68           |
| Automobile Data (information is not seaso                                                                                                                                                                                                                                                                                                                                                                                                                                                                                                                                                                                                                                                                      | onally adju                                                         | isted                                               |                                                                      |                               |                                                       |                                                 |                    |                     |                     |                |              |                      |                  |
| New Non-Comm. Veh. Titled                                                                                                                                                                                                                                                                                                                                                                                                                                                                                                                                                                                                                                                                                      | 2,508                                                               | 2,733                                               | 2,871                                                                | 2,187                         | 3,060                                                 | 2,768                                           | 3,247              | 3,314               | 2,775               | 3,237          | 2,875        | 3,133                | 34,70            |
| change from prior year                                                                                                                                                                                                                                                                                                                                                                                                                                                                                                                                                                                                                                                                                         | 729                                                                 | 508                                                 | 467                                                                  | 434                           | 717                                                   | 77                                              | 778                | 446                 | 323                 | 476            | 404          | 509                  | 5,86             |
|                                                                                                                                                                                                                                                                                                                                                                                                                                                                                                                                                                                                                                                                                                                | - 1°                                                                |                                                     |                                                                      |                               |                                                       |                                                 |                    |                     |                     |                |              |                      |                  |
| Agriculture (information is not seasonally a<br>Wheat                                                                                                                                                                                                                                                                                                                                                                                                                                                                                                                                                                                                                                                          | 6.46                                                                | 6.83                                                | 7.41                                                                 | 8.13                          | 8.70                                                  | 8.79                                            | 9.73               | 9.27                | 7.81                | 7.76           | 7.71         | 7.83                 | 8.0              |
|                                                                                                                                                                                                                                                                                                                                                                                                                                                                                                                                                                                                                                                                                                                | 0.40<br>1.09                                                        | 0.83<br>1.73                                        | 2.26                                                                 | 8.13<br>3.14                  | 8.70<br>3.75                                          | 8.79<br>3.89                                    | 9.73<br>5.19       | 9.27<br>4.46        | 7.81<br>3.44        | 2.25           | 1.73         | 1.69                 | 2.8              |
| change from prior year                                                                                                                                                                                                                                                                                                                                                                                                                                                                                                                                                                                                                                                                                         | 4.24                                                                | 4.53                                                | 4.48                                                                 | 5.32                          | 5.44                                                  | 5.89<br>6.09                                    | 6.03               | 4.46<br>6.17        | 5.44<br>6.07        | 6.75           | 6.62         | 5.67                 | 2.8              |
| Corn                                                                                                                                                                                                                                                                                                                                                                                                                                                                                                                                                                                                                                                                                                           | 4.24                                                                | 4.53                                                | 4.48                                                                 | 2.20                          | 2.31                                                  | 2.98                                            |                    |                     | 2.88                | 6.75<br>3.47   | 0.02<br>3.00 | 1.65                 | 2.3              |
| change from prior year                                                                                                                                                                                                                                                                                                                                                                                                                                                                                                                                                                                                                                                                                         |                                                                     |                                                     |                                                                      |                               |                                                       |                                                 | 2.82               | 3.06                |                     |                |              |                      |                  |
| Soybeans                                                                                                                                                                                                                                                                                                                                                                                                                                                                                                                                                                                                                                                                                                       | 10.60                                                               | 11.00                                               | 11.30                                                                | 12.60                         | 12.50                                                 | 12.70                                           | 12.90              | 12.90               | 12.80               | 13.00          | 11.50        | 11.50                | 12.1             |
| change from prior year                                                                                                                                                                                                                                                                                                                                                                                                                                                                                                                                                                                                                                                                                         | 1.38                                                                | 1.54                                                | 2.05                                                                 | 3.38                          | 3.50                                                  | 3.52                                            | 3.71               | 3.87                | 3.55                | 3.41           | 1.86         | 1.62                 | 2.7              |
| thay change from prior year                                                                                                                                                                                                                                                                                                                                                                                                                                                                                                                                                                                                                                                                                    | 78.00 (1.00)                                                        | 80.00 (2.00)                                        | 83.00 (6.00)                                                         | 80.00 (7.00)                  | 81.00 (6.00)                                          | 80.00                                           | 95.00<br>9.00      | 95.00               | 102.00              | 102.00         | 123.00       | 127.00               | 93.8             |