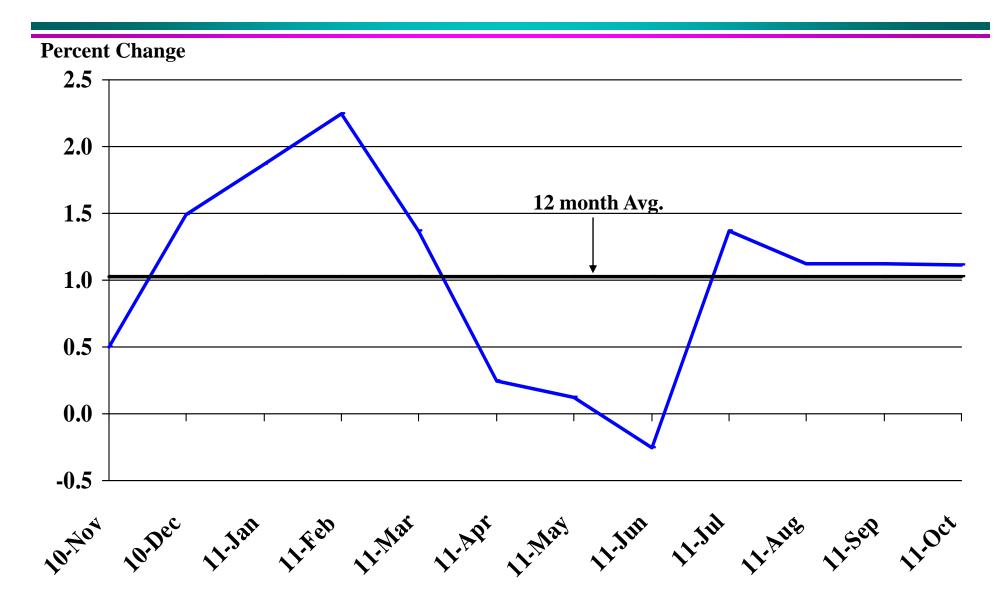

| 78.00 (1.00)                                                        | 80.00 (2.00)                                        | 83.00 (6.00)                                                         | 80.00 (7.00)                  | 81.00 (6.00)                                          | 80.00                                           | 95.00<br>9.00      | 95.00               | 102.00              | 102.00         | 123.00       | 127.00               | 93.8             |

\* Housing permit statistics are from monthly reporting places only.

### Recent Trends in Nonfarm Employment



## Recent Trends in Natural Resources, Mining and Construction Employment



### Recent Trends in Manufacturing Employment



## Recent Trends in Trade, Transportation, and Utilities Employment



# Recent Trends in Financial Activities Employment



# Recent Trends in Professional and Business Services Employment



# Recent Trends in Educational and Health Services Employment



# Recent Trends in Leisure and Hospitality Employment



### **Recent Trends in Other Services Employment**



## Recent Trends in Government Employment



# Recent Trends in Nonfarm Employment (excluding Government Employment)



# Recent Trends in the Number of Units Authorized by Residential Building Permits for South Dakota



# Recent Trends in the Number of Residential Units Authorized by Building Permits for Minnehaha County



# Recent Trends in the Number of Residential Units Authorized by Building Permits for Pennington County



## Recent Trends in the Value of Residential Building Permits Iss