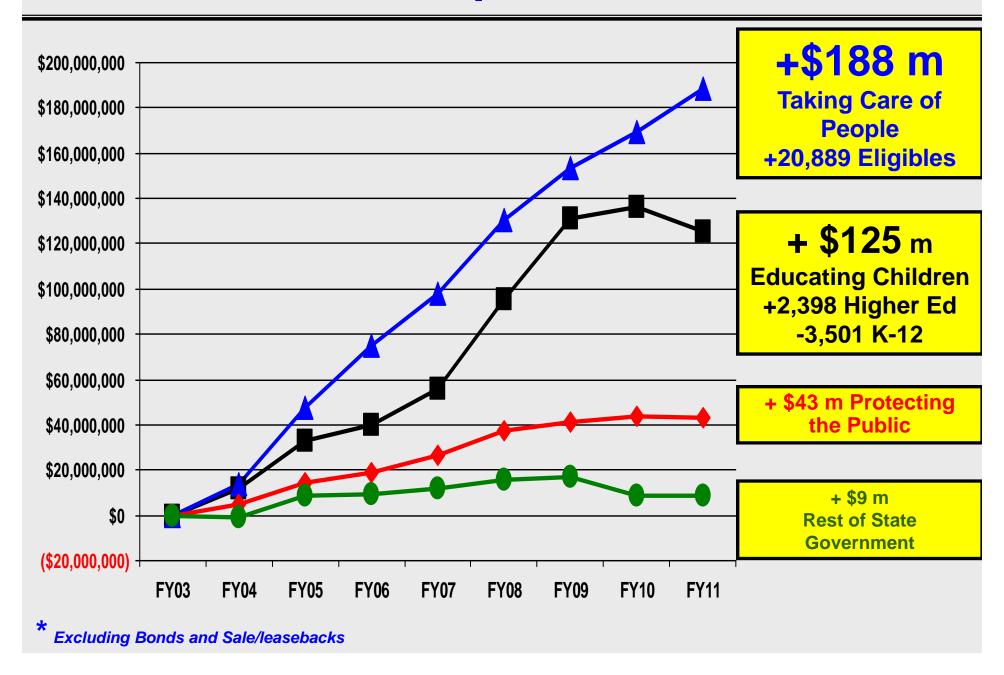

Services     | 26.2          | 25.1          | - 1.1         |
| Other Ongoing Receipts             | <u> 152.1</u> | <u> 150.7</u> | <u>- 1.4</u>  |
| Total Ongoing Receipts             | 1,138.9       | 1,164.2       | + 25.3        |
| One-Time Receipts                  | 9.9           | - 25.4        | - 35.3        |
| Reserve Transfers to Balance       | 0.0           | 0.0           | 0.0           |
| <b>Total General Fund Revenues</b> | 1,148.8       | 1,138.8       | -10.0         |

#### How your State Tax Dollar is Allocated

(FY2011 Legislative Adopted)



Excludes Sale/Leaseback, CRP, and Bond Payments and Includes \$76.6M of Federal stimulus funding used to balance the FY2011 budget

#### South Dakota General Fund Expenses



#### **General Fund Expenditure Priorities\***



# A Historical Perspective of Ongoing Revenues and Ongoing Expenses



# A Historical Perspective of Ongoing Revenues and Ongoing Expenses



# A Historical Perspective of Ongoing Revenues and Ongoing Expenses



## Structural Deficit

Ongoing Revenues minus Ongoing Expenses (The Goal)



## Mandatory General Fund Increases Proposed for FY2012

**Stimulus 2 FMAP loss** +**\$25**,**512**,**329** 

**FMAP Rate Increase** +\$14,965,827

Remainder of Stimulus 2 loss +\$13,711,354

Medical Services Expansion +\$12,147,707

State Aid Increased Enrollments +\$ 8,379,419

**Special Education** +\$ 2,683,411

Federally Mandated Medical Inflation +\$ 1,799,751

Tech School Increased Enrollments +\$ 1,523,405

Remaining Mandatory Increases +\$ 4,830,473

Total +\$85,553,676

#### We Can't Spend Wha