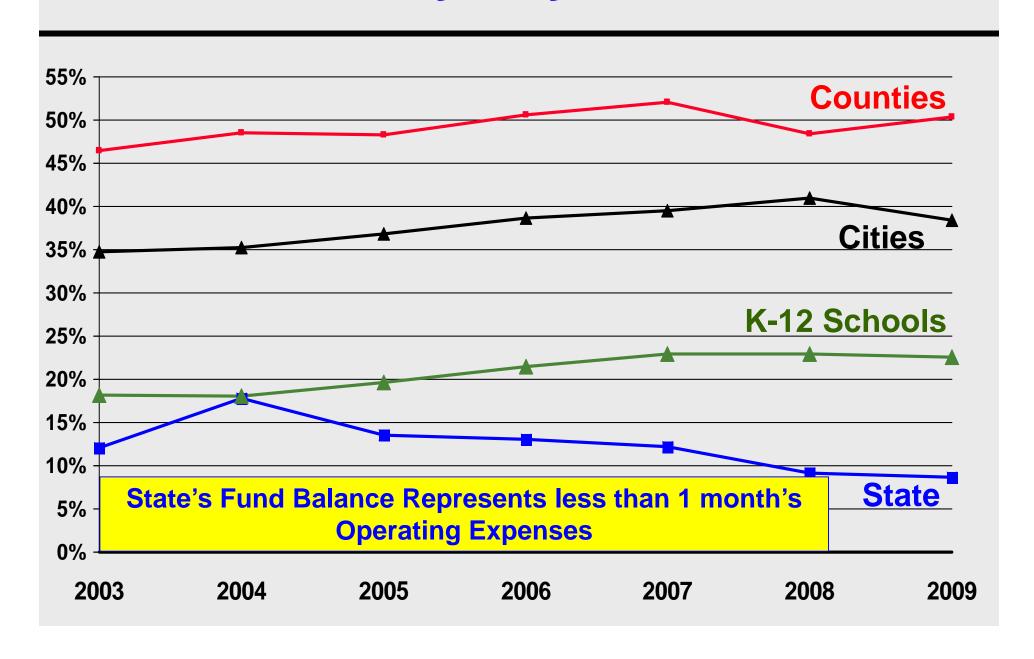

-----------|--------------|--|--|
|                            | <u>December</u> | January      |  |  |
| Ongoing Revenues           | \$1,156.5       | \$1,164.2    |  |  |
| Ongoing Expenses (no cuts) | \$1,293.6       | \$1,283.9    |  |  |
| Ongoing Specials/Cont.     | \$3.2           | <b>\$7.3</b> |  |  |
| Total Expenses             | \$1,296.8       | \$1,291.2    |  |  |
| Structural Deficit         | -\$140.3        | -\$127.0     |  |  |
| Cuts Proposed              | \$65.5          | \$127.0      |  |  |
| Structural Deficit         | -\$74.8         | <b>\$0.0</b> |  |  |

## Structural Deficit Ongoing Revenues minus Ongoing Expenses



## Structural Deficit Ongoing Revenues minus Ongoing Expenses



# What about our Rainy Day Funds?

#### A View of Rainy Day Fund Balances



#### A View of Rainy Day Fund Balances



#### Why not use Reserves?



#### FY2011 General Fund General Bill Amendments

**Stimulus 3 Impact** (\$17,560,191)

**DHS Adjustments** (\$2,924,372)

**Utilities & Various Reductions** (\$963,812)

Tech School Inc. Enrollments \$795,993

State Aid Inc. Enrollments \$4,908,469

**Total General Funds Amendments for the FY2011 General Appropriations Act** 

(\$15,743,913)

#### **Special Appropriations**

#### **General Funds:**

#### **FY2012**

Emergency & Disaster Fund \$ 13,378,347

Physician Tuition Reimbursement \$ 244,813

Tax Refunds for Elderly and Disabled \$ 500,000

Total Special Appropriations \$ 14,123,160

### **Total Changes FY2011 to FY2012**

|                      | FY2011     | FY2012     |
|----------------------|------------