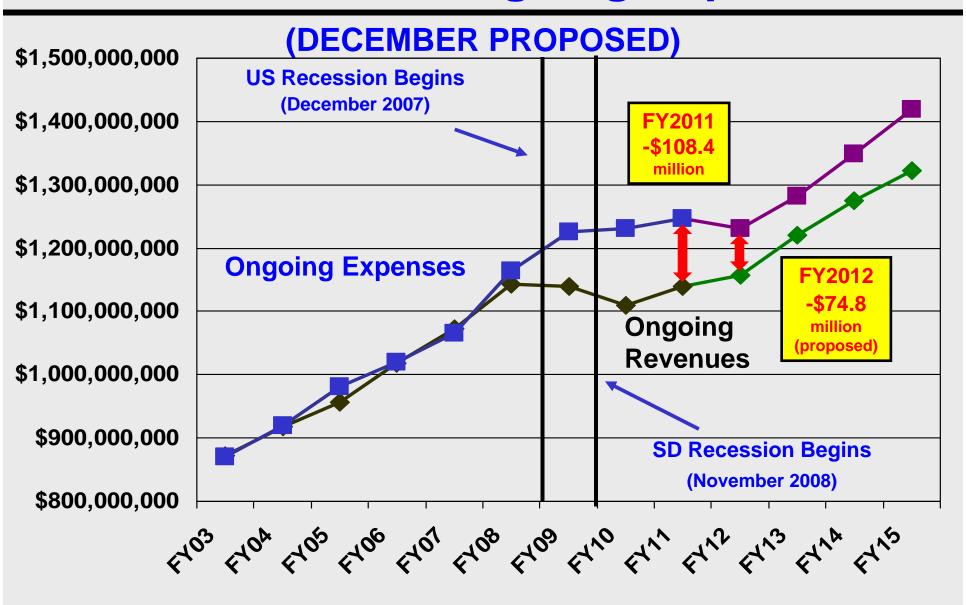

4</u>  |
| Total Ongoing Receipts             | 1,138.9       | 1,164.2       | + 25.3        |
| One-Time Receipts                  | 9.9           | - 25.4        | - 35.3        |
| Reserve Transfers to Balance       | 0.0           | 0.0           | 0.0           |
| <b>Total General Fund Revenues</b> | 1,148.8       | 1,138.8       | -10.0         |

#### How your State Tax Dollar is Allocated

(FY2011 Legislative Adopted)



Excludes Sale/Leaseback, CRP, and Bond Payments and Includes \$76.6M of Federal stimulus funding used to balance the FY2011 budget

#### South Dakota General Fund Expenses



#### **General Fund Expenditure Priorities\***



# A Historical Perspective of Ongoing Revenues and Ongoing Expenses



# A Historical Perspective of Ongoing Revenues and Ongoing Expenses



# A Historical Perspective of Ongoing Revenues and Ongoing Expenses



## Structural Deficit

Ongoing Revenues minus Ongoing Expenses (The Goal)



## Mandatory General Fund Increases Proposed for FY2012

**Stimulus 2 FMAP loss** +**\$25**,**512**,**329** 

**FMAP Rate Increase** +\$14,965,827

Remainder of Stimulus 2 loss +\$13,711,354

Medical Services Expansion +\$12,147,707

State Aid Increased Enrollments +\$ 8,379,419

**Special Education** +\$ 2,683,411

Federally Mandated Medical Inflation +\$ 1,799,751

Tech School Increased Enrollments +\$ 1,523,405

Remaining Mandatory Increases +\$ 4,830,473

Total +\$85,553,676

#### We Can't Spend What We Don't Have

#### FY2012 General Fund Cuts Proposed

Education Funding at All Levels -10%

Providers -10%

Executive Branch Agencies -10%