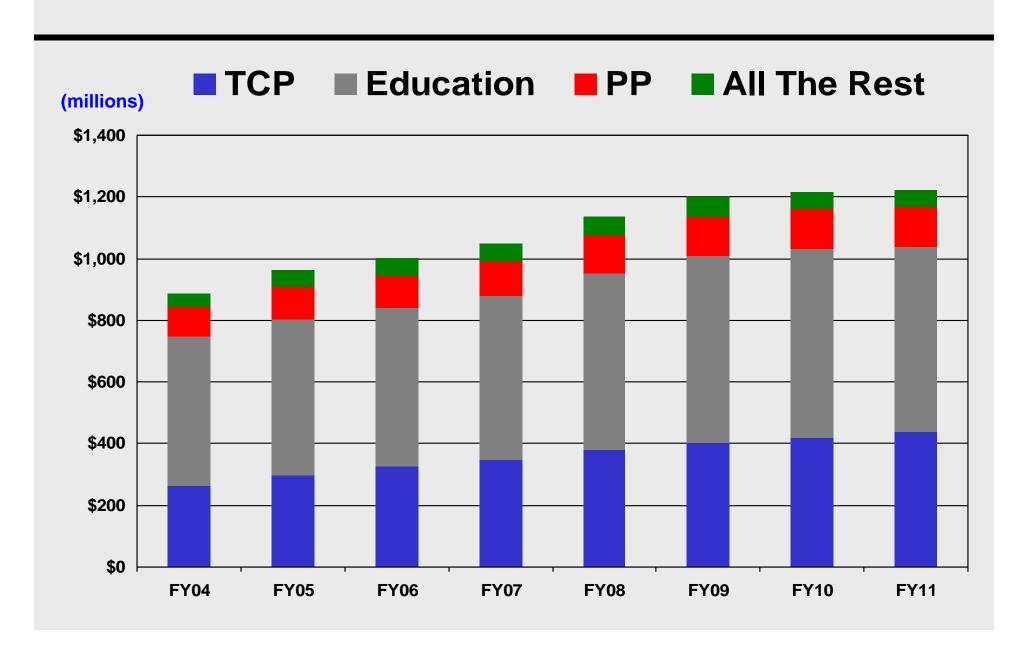

| - 0.4         |
| Charges for Goods and Services     | 26.2          | 25.1          | - 1.1         |
| Other Ongoing Receipts             | <u> 152.1</u> | <u> 150.7</u> | <u>- 1.4</u>  |
| Total Ongoing Receipts             | 1,138.9       | 1,164.2       | + 25.3        |
| One-Time Receipts                  | 9.9           | - 25.4        | - 35.3        |
| Reserve Transfers to Balance       | 0.0           | 0.0           | 0.0           |
| <b>Total General Fund Revenues</b> | 1,148.8       | 1,138.8       | -10.0         |

#### How your State Tax Dollar is Allocated

(FY2011 Legislative Adopted)



Excludes Sale/Leaseback, CRP, and Bond Payments and Includes \$76.6M of Federal stimulus funding used to balance the FY2011 budget

#### South Dakota General Fund Expenses



#### **General Fund Expenditure Priorities\***



# A Historical Perspective of Ongoing Revenues and Ongoing Expenses



# A Historical Perspective of Ongoing Revenues and Ongoing Expenses



# A Historical Perspective of Ongoing Revenues and Ongoing Expenses



## Structural Deficit

Ongoing Revenues minus Ongoing Expenses (The Goal)



## Mandatory General Fund Increases Proposed for FY2012

**Stimulus 2 FMAP loss** +**\$25**,**512**,**329** 

**FMAP Rate Increase** +\$14,965,827

Remainder of Stimulus 2 loss +\$13,711,354

Medical Services Expansion +\$12,147,707

State Aid Increased Enrollments +\$ 8,379,419

**Special Education** +\$ 2,683,411

Federally Mandated Medical Inflation +\$ 1,799,751

Tech School Increased Enrollments +\$ 1,523,405

Remaining Mandatory Increases +\$ 4,830