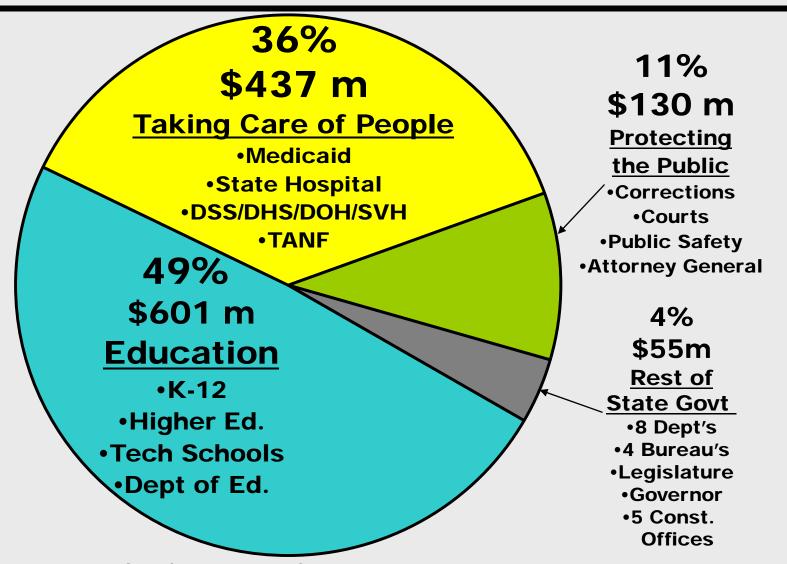

#### How your State Tax Dollar is Allocated

(FY2011 Legislative Adopted)

Excludes Sale/Leaseback, CRP, and Bond Payments and Includes \$76.6M of Federal stimulus funding used to balance the FY2011 budget

#### South Dakota General Fund Expenses

#### **General Fund Expenditure Priorities\***