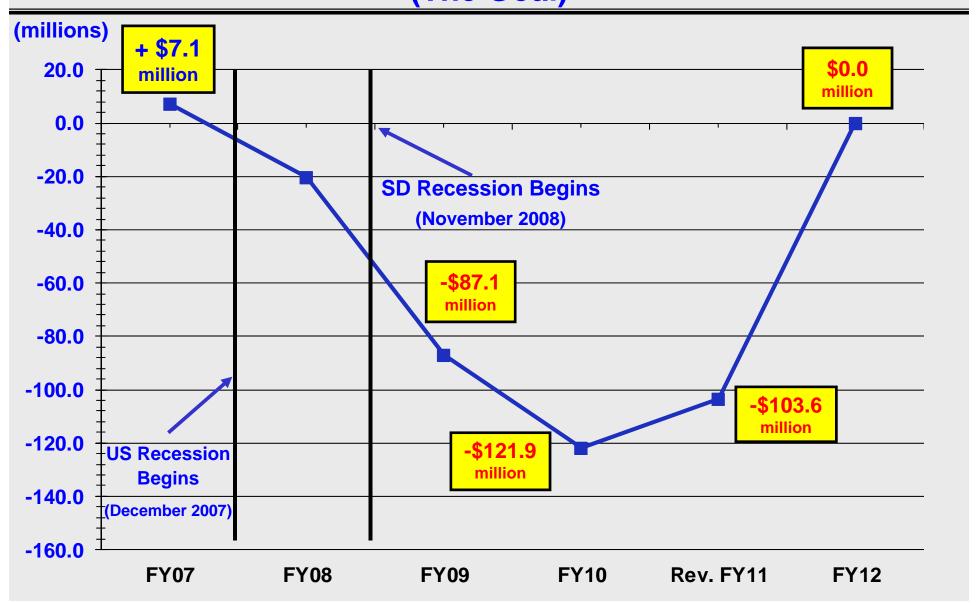

## Structural Deficit

Ongoing Revenues minus Ongoing Expenses (The Goal)

#### **The Goal**

Eliminate the structural deficit in FY2012: