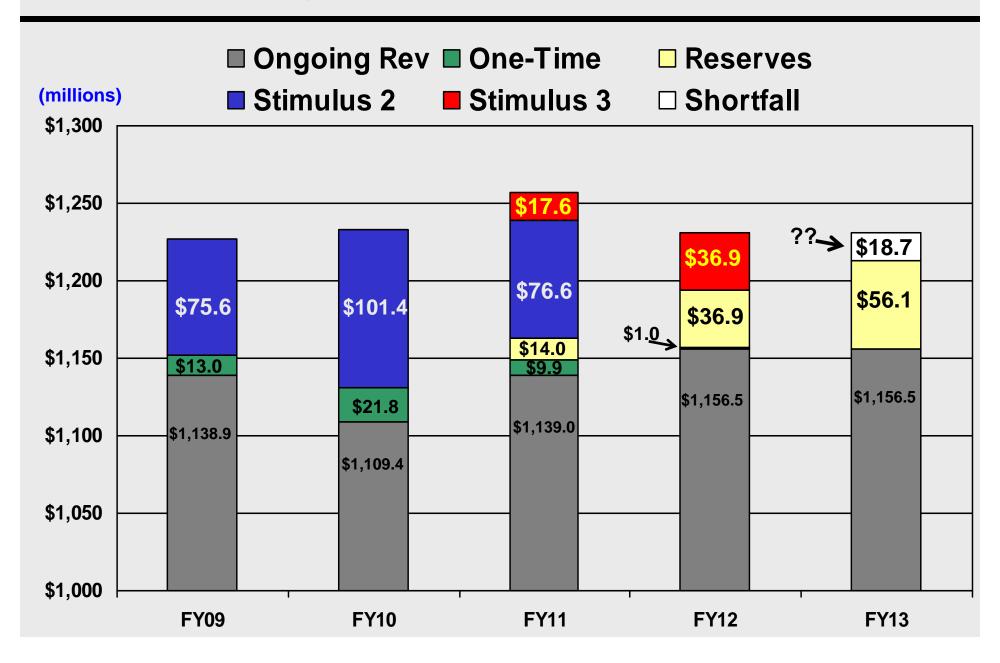

#### What is our Structural Deficit?

| FY2012 (millions)          |                 |              |  |  |
|----------------------------|-----------------|--------------|--|--|
|                            | <u>December</u> | January      |  |  |
| Ongoing Revenues           | \$1,156.5       | \$1,164.2    |  |  |
| Ongoing Expenses (no cuts) | \$1,293.6       | \$1,283.9    |  |  |
| Ongoing Specials/Cont.     | \$3.2           | <b>\$7.3</b> |  |  |
| Total Expenses             | \$1,296.8       | \$1,291.2    |  |  |
| Structural Deficit         | -\$140.3        | -\$127.0     |  |  |
| Cuts Proposed              | \$65.5          | \$127.0      |  |  |
| Structural Deficit         | -\$74.8         | <b>\$0.0</b> |  |  |

## **Budget Summary**

- Ongoing revenues have remained soft
- Ongoing expenses have continued to grow
- Stimulus 2 and 3 gave us time
- Reserves are not the answer
- We must eliminate the structural deficit