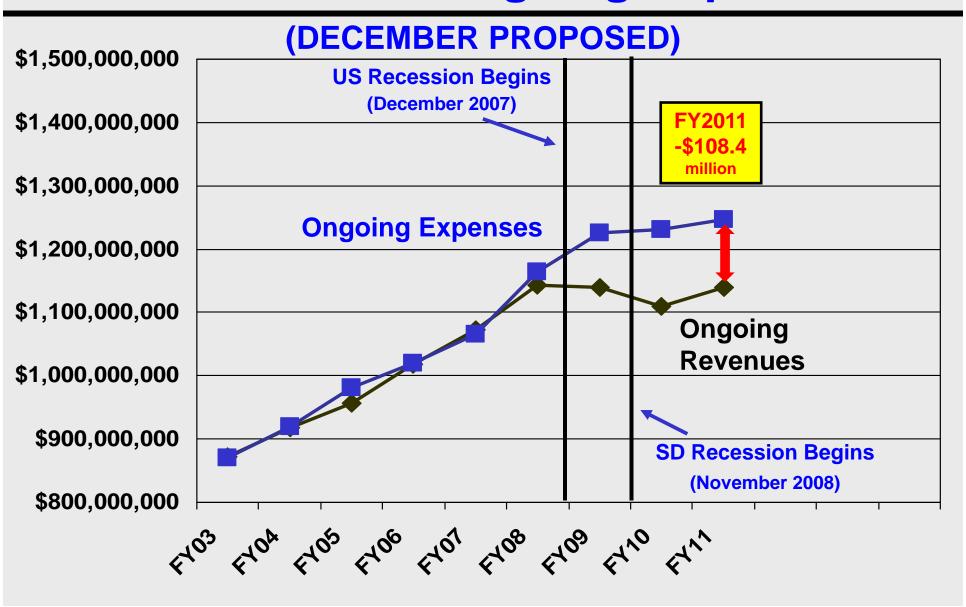

Ongoing Receipts             | <u> 152.1</u> | <u> 150.7</u> | <u>- 1.4</u>  |
| Total Ongoing Receipts             | 1,138.9       | 1,164.2       | + 25.3        |
| One-Time Receipts                  | 9.9           | - 25.4        | - 35.3        |
| Reserve Transfers to Balance       | 0.0           | 0.0           | 0.0           |
| <b>Total General Fund Revenues</b> | 1,148.8       | 1,138.8       | -10.0         |

#### How your State Tax Dollar is Allocated

(FY2011 Legislative Adopted)



Excludes Sale/Leaseback, CRP, and Bond Payments and Includes \$76.6M of Federal stimulus funding used to balance the FY2011 budget

#### South Dakota General Fund Expenses



#### **General Fund Expenditure Priorities\***



# A Historical Perspective of Ongoing Revenues and Ongoing Expenses



# A Historical Perspective of Ongoing Revenues and Ongoing Expenses



# A Historical Perspective of Ongoing Revenues and Ongoing Expenses



## Structural Deficit

Ongoing Revenues minus Ongoing Expenses (The Goal)



## Mandatory General Fund Increases Proposed for FY2012

**Stimulus 2 FMAP loss** +**\$25**,**512**,**329** 

**FMAP Rate Increase** +\$14,965,827

Remainder of Stimulus 2 loss +\$13,711,354

Medical Services Expansion +\$12,147,707

State Aid Increased Enrollments +\$ 8,379,419

**Special Education** +\$ 2,683,411

Federally Mandated Medical Inflation +\$ 1,799,751

Tech School Increased Enrollments +\$ 1,523,405

Remaining Mandatory Increases +\$ 4,830,473

Total +\$85,553,676

#### We Can't Spend What We Don't Have

#### FY2012 General Fund Cuts Proposed

Education Fund