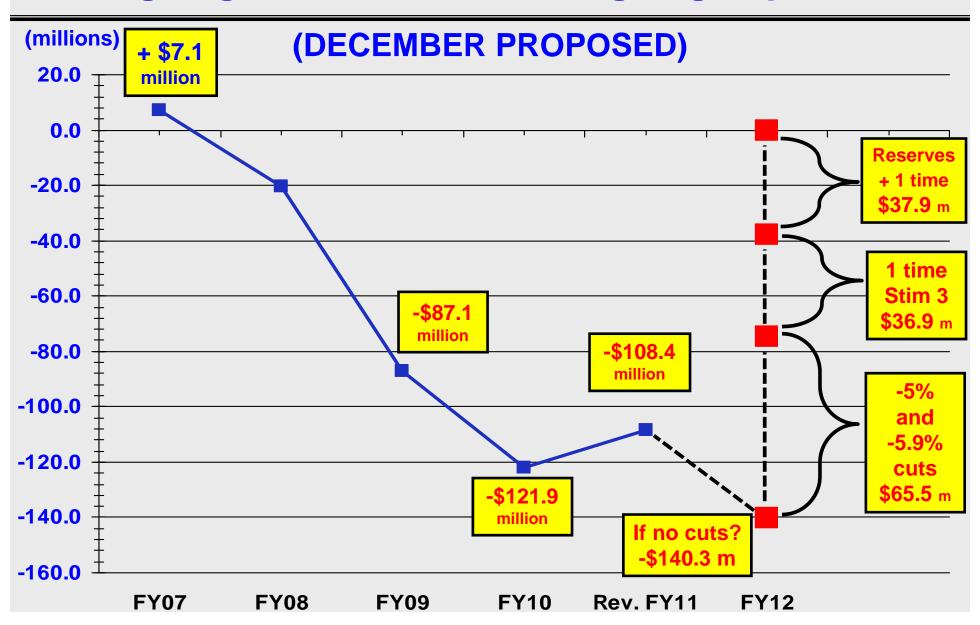

#### What is our Structural Deficit?

| FY2012 (millions)          |                 |              |  |  |
|----------------------------|-----------------|--------------|--|--|
|                            | <u>December</u> | January      |  |  |
| Ongoing Revenues           | \$1,156.5       | \$1,164.2    |  |  |
| Ongoing Expenses (no cuts) | \$1,293.6       | \$1,283.9    |  |  |
| Ongoing Specials/Cont.     | \$3.2           | <b>\$7.3</b> |  |  |
| Total Expenses             | \$1,296.8       | \$1,291.2    |  |  |
| Structural Deficit         | -\$140.3        | -\$127.0     |  |  |
| Cuts Proposed              | \$65.5          | \$127.0      |  |  |
| Structural Deficit         | -\$74.8         | <b>\$0.0</b> |  |  |