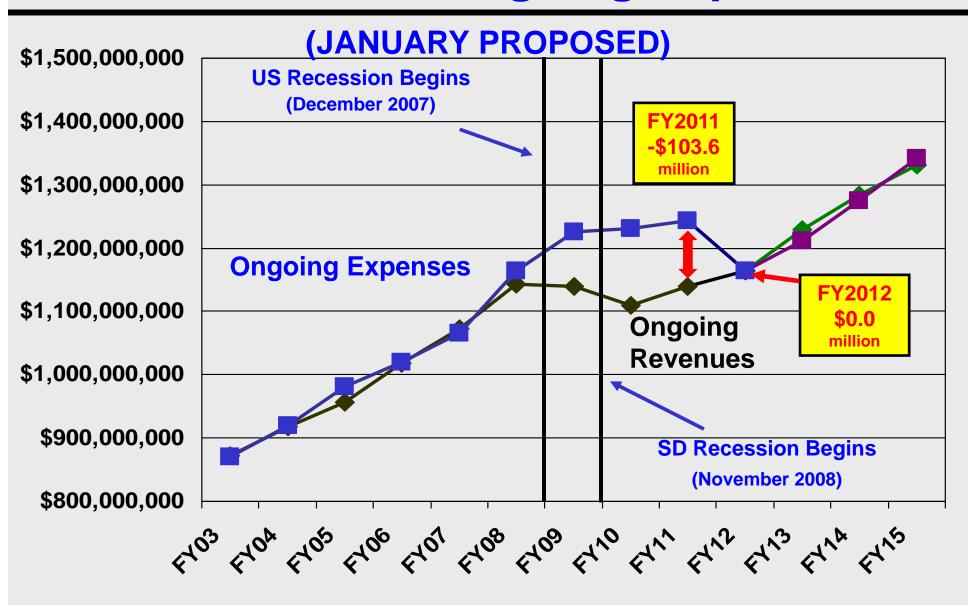

| + 25.3        |
| One-Time Receipts                  | 9.9           | - 25.4        | - 35.3        |
| Reserve Transfers to Balance       | 0.0           | 0.0           | 0.0           |
| <b>Total General Fund Revenues</b> | 1,148.8       | 1,138.8       | -10.0         |

#### How your State Tax Dollar is Allocated

(FY2011 Legislative Adopted)



Excludes Sale/Leaseback, CRP, and Bond Payments and Includes \$76.6M of Federal stimulus funding used to balance the FY2011 budget

#### South Dakota General Fund Expenses



#### **General Fund Expenditure Priorities\***



# A Historical Perspective of Ongoing Revenues and Ongoing Expenses



# A Historical Perspective of Ongoing Revenues and Ongoing Expenses



# A Historical Perspective of Ongoing Revenues and Ongoing Expenses



## Structural Deficit

Ongoing Revenues minus Ongoing Expenses (The Goal)



## Mandatory General Fund Increases Proposed for FY2012

**Stimulus 2 FMAP loss** +**\$25**,**512**,**329** 

**FMAP Rate Increase** +\$14,965,827

Remainder of Stimulus 2 loss +\$13,711,354

Medical Services Expansion +\$12,147,707

State Aid Increased Enrollments +\$ 8,379,419

**Special Education** +\$ 2,683,411

Federally Mandated Medical Inflation +\$ 1,799,751

Tech School Increased Enrollments +\$ 1,523,405

Remaining Mandatory Increases +\$ 4,830,473

Total +\$85,553,676

#### We Can't Spend What We Don't Have

#### FY2012 General Fund Cuts Proposed

Education Funding at All Levels -10%

Providers -10%

Executive Branch Agencies -10% to -22%

Elected Officials -10%

Leg. & Judicial Branches -10%

#### **