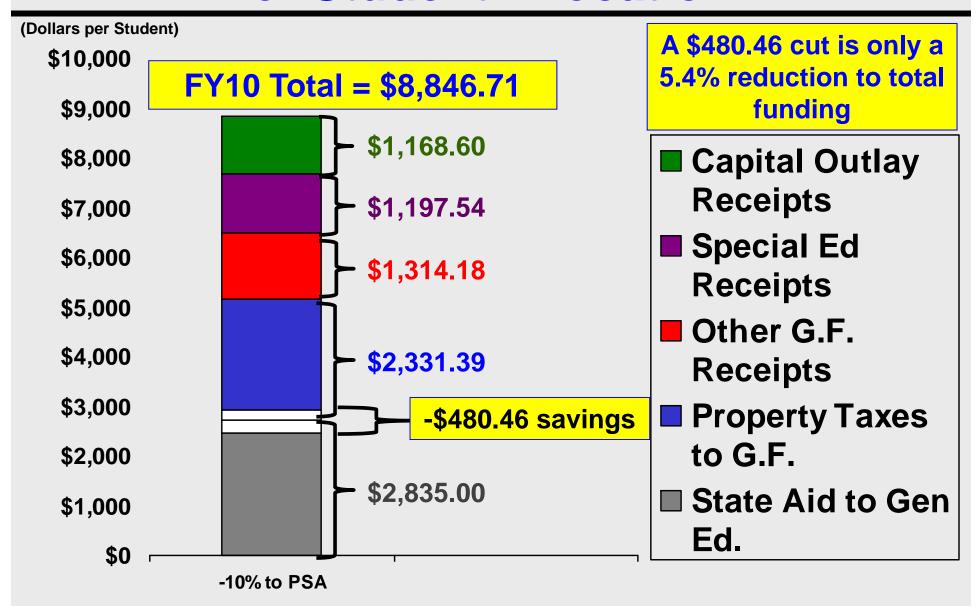

| -\$5         | 5,237,159    | -10.0%      |
| Revenue                     | -\$ 187,91  | 9 -16.4%        |                           |              |              |             |
| Labor                       | -\$ 104,18  | 84 -11.9%       |                           |              |              |             |
| Personnel                   | -\$ 99,16   | 52 -10.2%       | <b>T</b>                  | 40           | <b>/</b> 070 | 0.47        |
| Finance & Mgmt              | -\$ 88,00   | 00 -10.0%       | Total = -\$               | 12           | 6,972,       | <b>24</b> / |
| Transportation              | -\$ 52,24   | 10.0%           |                           |              |              |             |

## The impact of a 10% reduction to the Per Student Allocation?



## **Recommended FTE Changes**

| Governor's Agencies                        | FTE    |
|--------------------------------------------|--------|
| Tourism & State Development                | (63.0) |
| Corrections                                | (39.7) |
| Information and Tele                       | (27.8) |
| Administration                             | (8.5)  |
| Labor                                      | (6.3)  |
| Revenue                                    | (6.1)  |
| Education                                  | (5.0)  |
| Agriculture                                | (4.0)  |
| Public Safety                              | (3.5)  |
| Social Services                            | (2.7)  |
| Personnel                                  | (1.0)  |
| Game, Fish & Parks