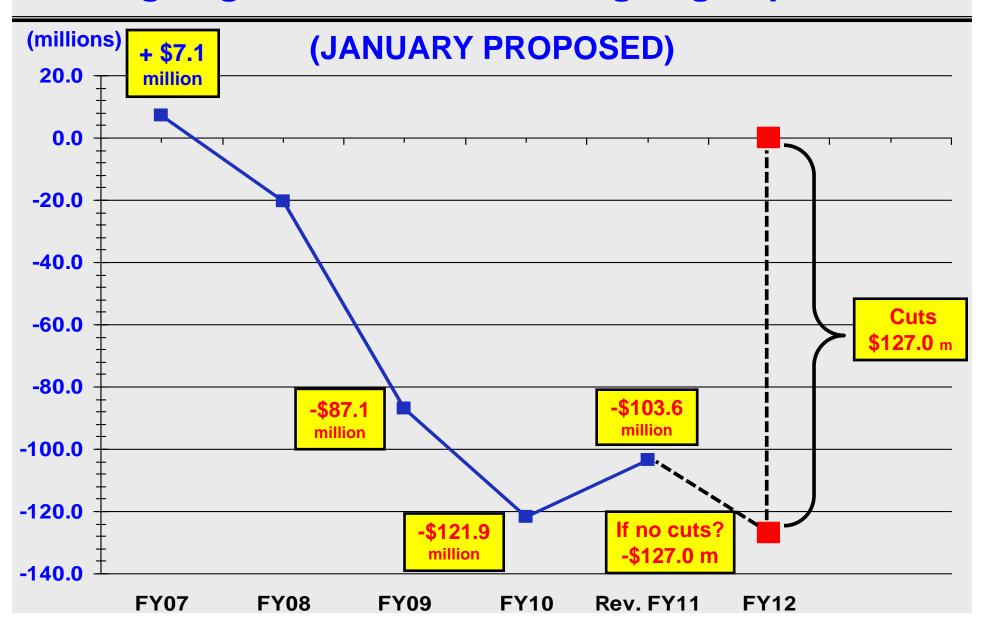

#### What is our Structural Deficit?

| FY2012 (millions)          |                 |              |  |  |
|----------------------------|-----------------|--------------|--|--|
|                            | <u>December</u> | January      |  |  |
| Ongoing Revenues           | \$1,156.5       | \$1,164.2    |  |  |
| Ongoing Expenses (no cuts) | \$1,293.6       | \$1,283.9    |  |  |
| Ongoing Specials/Cont.     | \$3.2           | <b>\$7.3</b> |  |  |
| Total Expenses             | \$1,296.8       | \$1,291.2    |  |  |
| Structural Deficit         | -\$140.3        | -\$127.0     |  |  |
| Cuts Proposed              | \$65.5          | \$127.0      |  |  |
| Structural Deficit         | -\$74.8         | <b>\$0.0</b> |  |  |