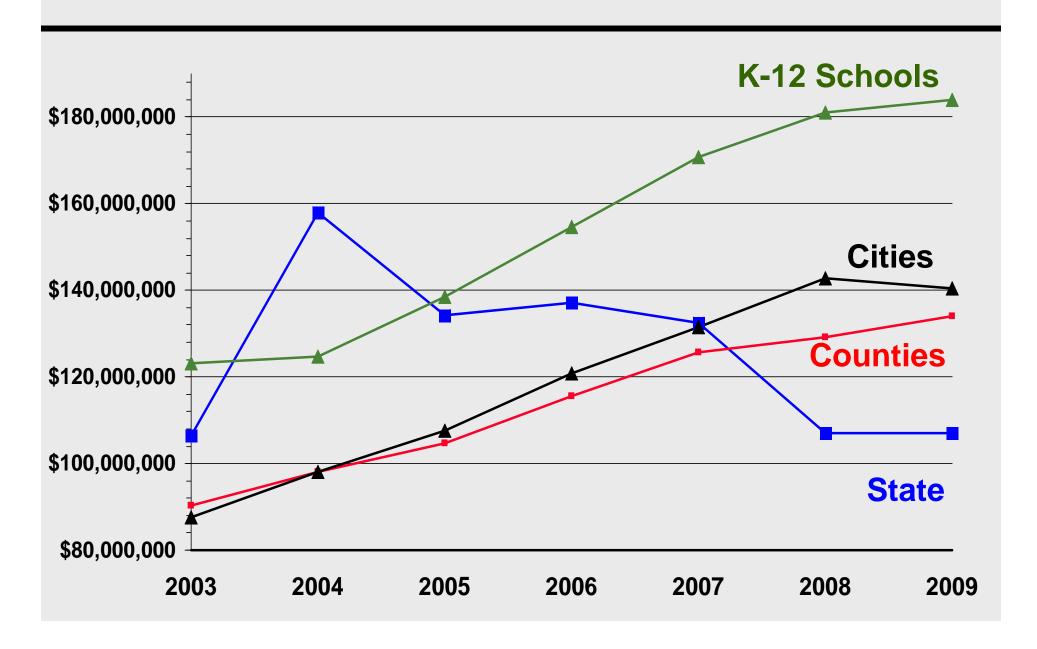

| <u>December</u> | January      |  |  |
| Ongoing Revenues           | \$1,156.5       | \$1,164.2    |  |  |
| Ongoing Expenses (no cuts) | \$1,293.6       | \$1,283.9    |  |  |
| Ongoing Specials/Cont.     | \$3.2           | <b>\$7.3</b> |  |  |
| Total Expenses             | \$1,296.8       | \$1,291.2    |  |  |
| Structural Deficit         | -\$140.3        | -\$127.0     |  |  |
| Cuts Proposed              | \$65.5          | \$127.0      |  |  |
| Structural Deficit         | -\$74.8         | <b>\$0.0</b> |  |  |

## Structural Deficit Ongoing Revenues minus Ongoing Expenses



## Structural Deficit Ongoing Revenues minus Ongoing Expenses



# What about our Rainy Day Funds?

#### A View of Rainy Day Fund Balances



#### A View of Rainy Day Fund Balances



#### Why not use Reserves?



#### FY2011 General Fund General Bill Amendments

**Stimulus 3 Impact** (\$17,560,191)

**DHS Adjustments** (\$2,924,372)

**Utilities & Various Reductions** (\$963,812)

Tech School Inc. Enrollments \$795,993

State Aid Inc. Enrollments \$4,908,469

**Total General Funds Amendments for the FY2011 General Appropriations Act** 

(\$15,743,913)

#### **Special Appropriations**

#### **General Funds:**

#### **FY2012**

Emergency & Disaster Fund \$ 13,378,347

Physician Tuition Reimbursement \$ 244,813

Tax Refunds for Elderly and Disabled \$ 500,000

Total Special Appropriations \$ 14,123,160

### **Total Changes FY2011 to FY2012**

|                      | FY2011     | FY2012     |
|----------------------|------------|------------|
| <b>General Funds</b> | \$