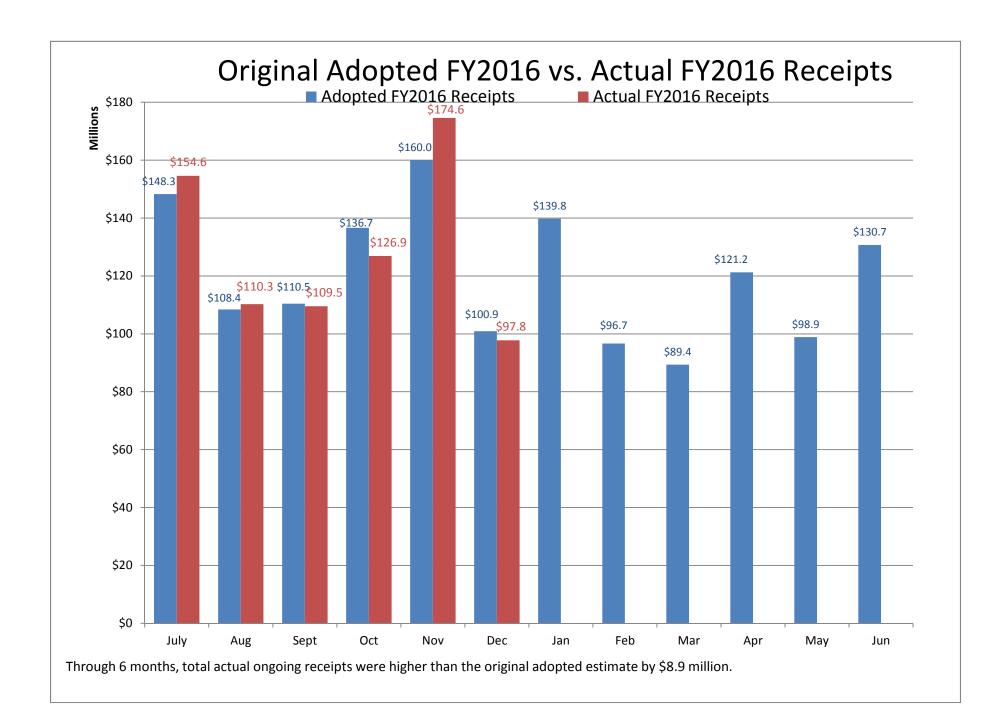

## Original Legislative Adopted FY2016 Estimate (March 2015) vs. Actual Revenues Year-To-Date Through DECEMBER FY2016

|                                             | Leg Adopted<br>YTD<br>FY2016 | Actual<br>YTD<br>FY2016 | DOLLAR<br>CHANGE | YTD % Chg.<br>Actual/Adopt<br>Comparison | YTD ACTUAL<br>% CHG<br>OVER FY15 |
|---------------------------------------------|------------------------------|-------------------------|------------------|------------------------------------------|----------------------------------|
| ONGOING RECEIPTS                            |                              |                         |                  | -                                        |                                  |
| Net Sales and Use Tax (excl. cost of admin) | 453,078,276                  | 454,791,712             | 1,713,436        | 0.4%                                     | 4.2%                             |
| Lottery *                                   | 50,030,895                   | 51,334,051              | 1,303,156        | 2.6%                                     | 342127.0%                        |
| Net Contractor's Excise Tax                 | 60,342,723                   | 59,344,220              | (998,503)        | -1.7%                                    | 3.2%                             |
| Insurance Company Tax                       | 37,228,418                   | 37,902,613              | 674,195          | 1.8%                                     | 4.0%                             |
| Unclaimed Property Receipts                 | 60,209,955                   | 63,645,000              | 3,435,045        | 5.7%                                     | 7.2%                             |
| Licenses, Permits, and Fees                 | 12,502,312                   | 12,661,798              | 159,485          | 1.3%                                     | 0.6%                             |
| Tobacco Taxes                               | 30,000,000                   | 30,000,000              | 0                | 0.0%                                     | 0.0%                             |
| Trust Funds                                 | 21,710,865                   | 21,710,865              | 0                | 0.0%                                     | 8.4%                             |
| Net Transfers In (excluding one-time)       | 10,974,144                   | 11,243,897              | 269,753          | 2.5%                                     | 7.1%                             |
| Alcohol Beverage Tax                        | 2,947,917                    | 3,351,769               | 403,852          | 13.7%                                    | 12.5%                            |
| Bank Franchise Tax **                       | 4,781,566                    | 6,624,373               | 1,842,807        | 38.5%                                    | 33.0%                            |
| Charges for Goods and Services              | 4,929,690                    | 5,051,677               | 121,987          | 2.5%                                     | -2.2%                            |
| Telecommunications Tax *                    | 2,795,412                    | 2,586,768               | (208,644)        | -7.5%                                    |                                  |
| Severance Taxes                             | 2,924,699                    | 2,748,409               | (176,290)        | -6.0%                                    | -5.9%                            |
| Sale-Leaseback/CRP                          | 4,515,363                    | 4,515,363               | 0                | 0.0%                                     |                                  |
| Investment Income and Interest              | 4,868,382                    | 5,385,156               | 516,774          | 10.6%                                    | 564.8%                           |
| Alcohol Beverage 2% Wholesale Tax           | 950,611                      | 776,772                 | (173,839)        | -18.3%                                   | -16.4%                           |
| Property Tax Reduction Fund *               | N/A                          | N/A                     |                  |                                          |                                  |
| SUBTOTAL (ONGOING RECEIPTS)                 | \$ 764,791,227               | \$ 773,674,442          | 8,883,215        | 1.2%                                     | 5.1%                             |
| ONE-TIME RECEIPTS                           |                              |                         |                  |                                          |                                  |
| Prior Period Adjustments **                 | 0                            | (4,213,467)             | (4,213,467)      |                                          |                                  |
| Obligated Cash Carried Forward              | 0                            | 21,535,148              | 21,535,148       | 100.0%                                   |                                  |
| SUBTOTAL (ONE-TIME RECEIPTS)                | \$ -                         | \$ 17,321,681           | 17,321,681       | 100.0%                                   |                                  |
| GRAND TOTAL                                 | \$ 764,791,227               | \$ 790,996,124          | \$ 26,204,897    | 3.4%                                     |                                  |