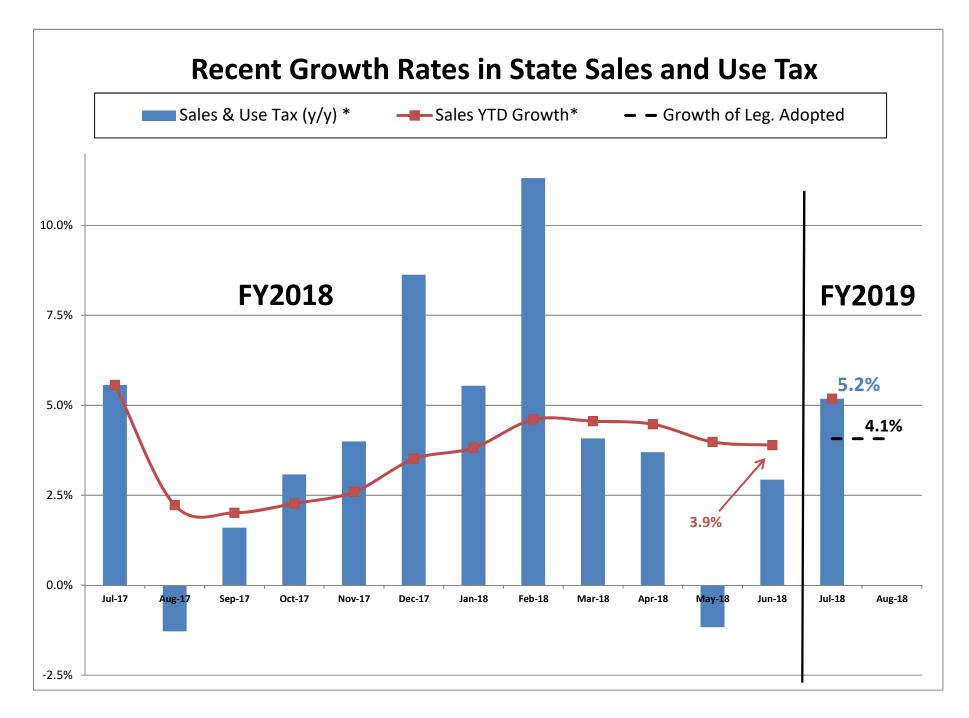

## Actual Revenue FY2018 vs. Actual Revenue FY2019 JULY FY2019 Comparison

|                                             | Actual<br>JULY<br>FY2018 | Actual<br>JULY<br>FY2019 | DOLLAR<br>CHANGE | PERCENT |
|---------------------------------------------|--------------------------|--------------------------|------------------|---------|
| ONGOING RECEIPTS                            |                          |                          |                  |         |
| Net Sales and Use Tax (excl. cost of admin) | 93,097,652               | 97,919,897               | 4,822,246        | 5.2%    |
| Lottery                                     | 8,646,541                | 8,893,945                | 247,404          | 2.9%    |
| Net Contractor's Excise Tax                 | 10,240,436               | 11,709,696               | 1,469,261        | 14.3%   |
| Insurance Company Tax                       | 14,941,762               | 17,095,955               | 2,154,193        | 14.4%   |
| Unclaimed Property Receipts                 | (2,100,000)              | (565,000)                | 1,535,000        | -73.1%  |
| Licenses, Permits, and Fees                 | 693,858                  | 854,369                  | 160,511          | 23.1%   |
| Tobacco Taxes                               | 5,811,116                | 5,491,479                | (319,636)        | -5.5%   |
| Trust Funds                                 | 24,592,581               | 25,845,079               | 1,252,498        | 100.0%  |
| Net Transfers In (excluding one-time)       | 7,920,345                | 8,262,565                | 342,220          | 4.3%    |
| Alcohol Beverage Tax                        | 10,931                   | 34,121                   | 23,189           | 212.1%  |
| Bank Franchise Tax                          | (459,208)                | 53,286                   | 512,494          | -111.6% |
| Charges for Goods and Services              | 1,012,127                | 1,488,266                | 476,139          | 47.0%   |
| Telecommunications Tax                      | 0                        | 0                        | 0                | 0.0%    |
| Severance Taxes                             | 1,101,000                | 1,467,543                | 366,544          | 0.0%    |
| Investment Income and Interest              | 10,077                   | 3,555                    | (6,522)          | -64.7%  |
| Alcohol Beverage 2% Wholesale Tax           | 201,449                  | 195,894                  | (5,554)          | -2.8%   |
| SUBTOTAL (ONGOING RECEIPTS)                 | \$ 165,720,665           | \$ 178,750,651           | 13,029,986       | 7.9%    |

## Actual Revenue FY2018 vs. Actual Revenue FY2019 Year-To-Date Through JULY FY2019

|                                             | Actual<br>YTD<br>FY2018 | Actual<br>YTD<br>FY2019 | DOLLAR<br>CHANGE | YTD GROWTH<br>OVER FY2018 | FY2019 GROWTH<br>NEEDED FOR LEG.<br>ADOPTED FY19 |
|---------------------------------------------|-------------------------|-------------------------|------------------|---------------------------|--------------------------------------------------|
| ONGOING RECEIPTS                            |                         |                         |                  |                           |                                                  |
| Net Sales and Use Tax (excl. cost of admin) | \$<br>93,097,652        | \$<br>97,919,897        | 4,822,246        | 5.2%                      | 4.1%                                             |
| Lottery                                     | 8,646,541               | 8,893,945               | 247,404          | 2.9%                      | 3.4%                                             |
| Net Contractor's Excise Tax                 | 10,240,436              | 11,709,696              | 1,469,261        | 14.3%                     | 3.5%                                             |
| Insurance Company Tax                       | 14,941,762              | 17,095,955              | 2,154,193        | 14.4%                     | -0.9%                                            |
| Unclaimed Property Receipts                 | (2,100,000)             | (565,000)               | 1,535,000        | -73.1%                    | -6.2%                                            |
| Licenses, Permits, and Fees                 | 693,858                 | 854,369                 | 160,511          | 23.1%                     | 0.7%                                             |
| Tobacco Taxes                               | 5,811,116               | 5,491,479               | (319,636)        | -5.5%                     | 0.7%                                             |
| Trust Funds                                 | 24,592,581              | 25,845,079              | 1,252,498        | 5.1%                      | 4.3%                                             |
| Net Transfers In (excluding one-time)       | 7,920,345               | 8,262,565               | 342,220          | 4.3%                      | 0.3%                                             |
| Alcohol Beverage Tax                        | 10,931                  | 34,121                  | 23,189           | 212.1%                    | 6.4%                                             |
| Bank Franchise Tax                          | (459,208)               | 53,286                  | 512,494          | -111.6%                   | 1.6%                                             |
| Charges for Goods and Services              | 1,012,127               | 1,488,266               | 476,139          | 47.0%                     | 5.6%                                             |
| Telecommunications Tax                      | 0                       | 0                       | 0                |                           | -11.1%                                           |
| Severance Taxes                             | 1,101,000               | 1,467,543               | 366,544          | 33.3%                     | 7.3%                                             |
| Investment Income and Interest              | 10,077                  | 3,555                   | (6,522)          | -64.7%                    | -0.1%                                            |
| Alcohol Beverage 2% Wholesale Tax           | 201,449                 | 195,894                 | (5,554)          | -2.8%                     | 10.8%                                            |
| SUBTOTAL (ONGOING RECEIPTS)                 | \$<br>165,720,665       | \$<br>178,750,651       | 13,029,986       | 7.9%                      | 3.0%                                             |
| ONE-TIME RECEIPTS                           |                         |                         |                  |                           |                                                  |
| Obligated Cash Carried Forward              | 7,943,412               | 16,898,828              | 8,955,416        | 112.7%                    |                                                  |
| SUBTOTAL (ONE-TIME RECEIPTS)                | \$<br>7,943,412         | \$<br>16,898,828        | 8,955,416        | 112.7%                    |                                                  |
| GRAND TOTAL                                 | \$<br>173,664,077       | \$<br>195,649,479       | 21,985,401       | 12.7%                     |                                                  |