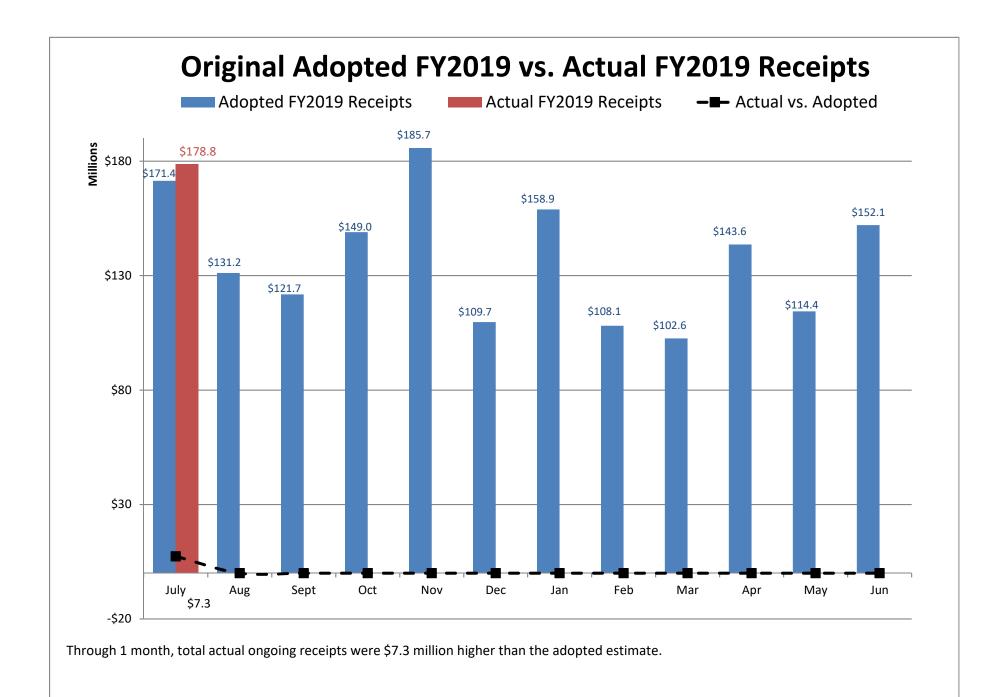

## Original Legislative Adopted FY2019 Estimate (Feb. 2018) vs. Actual Revenues JULY FY2019 Comparison

|                                             | Leg Adopted<br>JULY<br>FY2019 | Actual<br>JULY<br>FY2019 | DOLLAR<br>CHANGE | MTD % Chg.<br>Actual/Adopt<br>Comparison |  |
|---------------------------------------------|-------------------------------|--------------------------|------------------|------------------------------------------|--|
| ONGOING RECEIPTS                            |                               |                          |                  |                                          |  |
| Net Sales and Use Tax (excl. cost of admin) | 93,885,846                    | 97,919,897               | 4,034,051        | 4.3%                                     |  |
| Lottery                                     | 8,815,686                     | 8,893,945                | 78,258           | 0.9%                                     |  |
| Net Contractor's Excise Tax                 | 10,779,783                    | 11,709,696               | 929,913          | 8.6%                                     |  |
| Insurance Company Tax                       | 16,188,610                    | 17,095,955               | 907,345          | 5.6%                                     |  |
| Unclaimed Property Receipts                 | (1,378,587)                   | (565,000)                | 813,587          | -59.0%                                   |  |
| Licenses, Permits, and Fees                 | 828,363                       | 854,369                  | 26,006           | 3.1%                                     |  |
| Tobacco Taxes                               | 6,167,712                     | 5,491,479                | (676,233)        | -11.0%                                   |  |
| Trust Funds                                 | 25,845,079                    | 25,845,079               | (0)              | 0.0%                                     |  |
| Net Transfers In (excluding one-time)       | 8,500,455                     | 8,262,565                | (237,890)        | -2.8%                                    |  |
| Alcohol Beverage Tax                        | 11,836                        | 34,121                   | 22,285           | 188.3%                                   |  |
| Bank Franchise Tax                          | 39,831                        | 53,286                   | 13,455           | 33.8%                                    |  |
| Charges for Goods and Services              | 994,144                       | 1,488,266                | 494,122          | 49.7%                                    |  |
| Telecommunications Tax                      | 0                             | 0                        | 0                |                                          |  |
| Severance Taxes                             | 541,427                       | 1,467,543                | 926,116          | 171.1%                                   |  |
| Investment Income and Interest              | 9,431                         | 3,555                    | (5,876)          | -62.3%                                   |  |
| Alcohol Beverage 2% Wholesale Tax           | 186,697                       | 195,894                  | 9,198            | 4.9%                                     |  |
| SUBTOTAL (ONGOING RECEIPTS)                 | \$ 171,416,312                | \$ 178,750,651           | 7,334,339        | 4.3%                                     |  |

## Original Legislative Adopted FY2019 Estimate (Feb. 2018) vs. Actual Revenues Year-To-Date Through JULY FY2019

|                                             | Leg Adopted<br>YTD<br>FY2019 | Actual<br>YTD<br>FY2019 | DOLLAR<br>CHANGE | YTD % Chg.<br>Actual/Adopt<br>Comparison |
|---------------------------------------------|------------------------------|-------------------------|------------------|------------------------------------------|
| ONGOING RECEIPTS                            |                              |                         |                  |                                          |
| Net Sales and Use Tax (excl. cost of admin) | 93,885,846                   | 97,919,897              | 4,034,051        | 4.3%                                     |
| Lottery                                     | 8,815,686                    | 8,893,945               | 78,258           | 0.9%                                     |
| Net Contractor's Excise Tax                 | 10,779,783                   | 11,709,696              | 929,913          | 8.6%                                     |
| Insurance Company Tax                       | 16,188,610                   | 17,095,955              | 907,345          | 5.6%                                     |
| Unclaimed Property Receipts                 | (1,378,587)                  | (565,000)               | 813,587          | -59.0%                                   |
| Licenses, Permits, and Fees                 | 828,363                      | 854,369                 | 26,006           | 3.1%                                     |
| Tobacco Taxes                               | 6,167,712                    | 5,491,479               | (676,233)        | -11.0%                                   |
| Trust Funds                                 | 25,845,079                   | 25,845,079              | (0)              | 0.0%                                     |
| Net Transfers In (excluding one-time)       | 8,500,455                    | 8,262,565               | (237,890)        | -2.8%                                    |
| Alcohol Beverage Tax                        | 11,836                       | 34,121                  | 22,285           | 188.3%                                   |
| Bank Franchise Tax                          | 39,831                       | 53,286                  | 13,455           | 33.8%                                    |
| Charges for Goods and Services              | 994,144                      | 1,488,266               | 494,122          | 49.7%                                    |
| Telecommunications Tax                      | 0                            | 0                       | 0                |                                          |
| Severance Taxes                             | 541,427                      | 1,467,543               | 926,116          | 171.1%                                   |
| Investment Income and Interest              | 9,431                        | 3,555                   | (5,876)          | -62.3%                                   |
| Alcohol Beverage 2% Wholesale Tax           | 186,697                      | 195,894                 | 9,198            | 4.9%                                     |
| SUBTOTAL (ONGOING RECEIPTS)                 | \$ 171,416,312               | \$ 178,750,651          | 7,334,339        | 4.3%                                     |
| ONE-TIME RECEIPTS                           |                              |                         |                  |                                          |
| Obligated Cash Carried Forward              | 0                            | 16,898,828              | 16,898,828       | 100.0%                                   |
| SUBTOTAL (ONE-TIME RECEIPTS)                | \$ 0                         | \$ 16,898,828           | 16,898,828       | 100.0%                                   |
| GRAND TOTAL                                 | \$ 171,416,312               | \$ 195,649,479          | 24,233,166       | 14.1%                                    |