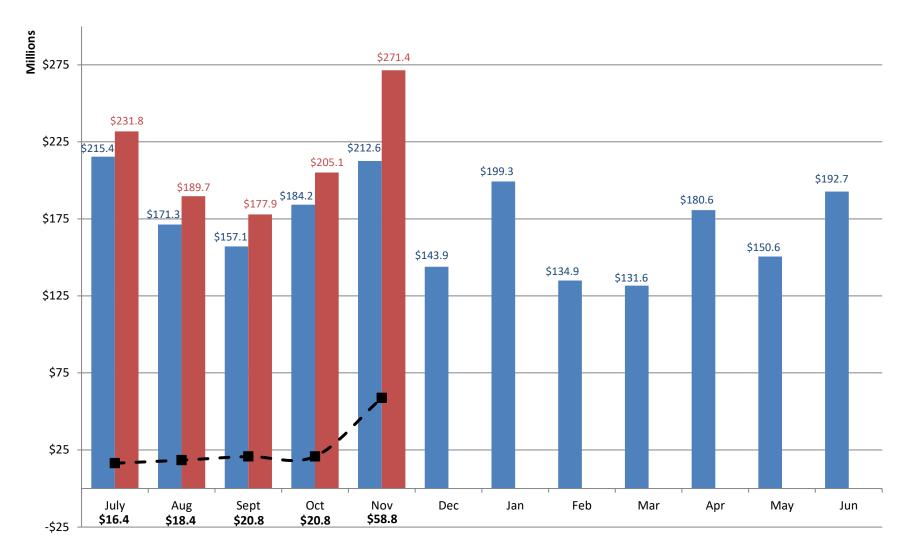

## Actual Revenue FY2022 vs. Actual Revenue FY2023 NOVEMBER FY2023 Comparison

|                                             | Actual<br>NOVEMBER<br>FY2022 | Actual<br>NOVEMBER<br>FY2023 | DOLLAR<br>CHANGE | PERCENT<br>CHANGE |
|---------------------------------------------|------------------------------|------------------------------|------------------|-------------------|
| ONGOING RECEIPTS                            |                              |                              |                  |                   |
| Net Sales and Use Tax (excl. cost of admin) | 109,748,013                  | 125,175,749                  | 15,427,735       | 14.1%             |
| Lottery                                     | 13,865,339                   | 13,758,485                   | (106,854)        | -0.8%             |
| Net Contractor's Excise Tax                 | 13,822,027                   | 17,427,488                   | 3,605,461        | 26.1%             |
| Insurance Company Tax*                      | 4,580,789                    | 12,239,023                   | 7,658,234        | 167.2%            |
| Unclaimed Property Receipts                 | 70,198,626                   | 90,942,636                   | 20,744,010       | 29.6%             |
| Licenses, Permits, and Fees                 | 1,493,094                    | 1,301,951                    | (191,143)        | -12.8%            |
| Tobacco Taxes                               | 3,888,528                    | 3,918,239                    | 29,711           | 0.8%              |
| Trust Funds                                 | -                            | -                            | 0                | N/A               |
| Net Transfers In (excluding one-time)       | 1,316,142                    | 1,281,620                    | (34,523)         | -2.6%             |
| Alcohol Beverage Tax                        | 14,385                       | 8,998                        | (5,387)          | -37.5%            |
| Bank Franchise Tax                          | 900,688                      | 2,118,781                    | 1,218,093        | 135.2%            |
| Charges for Goods and Services              | 1,066,822                    | 1,118,622                    | 51,800           | 4.9%              |
| Telecommunications Tax                      | 251,871                      | 209,099                      | (42,772)         | -17.0%            |
| Severance Taxes                             | 2,628,544                    | 1,403,666                    | (1,224,878)      | -46.6%            |
| Investment Income and Interest              | 7,169                        | 4,399                        | (2,770)          | -38.6%            |
| Alcohol Beverage 2% Wholesale Tax           | 239,255                      | 485,772                      | 246,517          | 103.0%            |
| SUBTOTAL (ONGOING RECEIPTS)                 | \$ 224,021,293               | \$ 271,394,527               | \$ 47,373,234    | 21.1%             |
| ONE-TIME RECEIPTS                           |                              |                              |                  |                   |
| Bank Franchise Tax Prior Year Revenue       | -                            | 27,388                       | 27,388           | N/A               |
| One-Time Sales and Use Tax                  | 28,305,843                   |                              | (28,305,843)     | -100.0%           |
| SUBTOTAL (ONE-TIME RECEIPTS)                | \$ 28,305,843                | \$ 27,388                    | \$ (28,278,456)  | N/A               |
| GRAND TOTAL                                 | \$ 252,327,136               | \$ 271,421,915               | \$ 19,094,779    | 7.6%              |

### Actual Revenue FY2022 vs. Actual Revenue FY2023 Year-To-Date Through NOVEMBER FY2023 Comparison

| N  | Actual<br>OVEMBER<br>FY2022 |                                                                                                                                                                                                                                         | Actual<br>NOVEMBER<br>FY2023                                                                                                                                                                                                                | DOLLAR<br>CHANGE                                                                                                                                                                                                                                                                                                                                                                                                                                    | YTD GROWTH<br>OVER FY2022                                                                                                                                                                                                                                                                                                                                                                                                                                                                                                                                                                                                                                                                                                          |
|----|-----------------------------|-----------------------------------------------------------------------------------------------------------------------------------------------------------------------------------------------------------------------------------------|---------------------------------------------------------------------------------------------------------------------------------------------------------------------------------------------------------------------------------------------|-----------------------------------------------------------------------------------------------------------------------------------------------------------------------------------------------------------------------------------------------------------------------------------------------------------------------------------------------------------------------------------------------------------------------------------------------------|------------------------------------------------------------------------------------------------------------------------------------------------------------------------------------------------------------------------------------------------------------------------------------------------------------------------------------------------------------------------------------------------------------------------------------------------------------------------------------------------------------------------------------------------------------------------------------------------------------------------------------------------------------------------------------------------------------------------------------|
|    |                             |                                                                                                                                                                                                                                         |                                                                                                                                                                                                                                             |                                                                                                                                                                                                                                                                                                                                                                                                                                                     |                                                                                                                                                                                                                                                                                                                                                                                                                                                                                                                                                                                                                                                                                                                                    |
|    | 584,879,645                 |                                                                                                                                                                                                                                         | 667,185,812                                                                                                                                                                                                                                 | 82,306,166                                                                                                                                                                                                                                                                                                                                                                                                                                          | 14.1%                                                                                                                                                                                                                                                                                                                                                                                                                                                                                                                                                                                                                                                                                                                              |
|    | 60,656,060                  |                                                                                                                                                                                                                                         | 72,359,854                                                                                                                                                                                                                                  | 11,703,794                                                                                                                                                                                                                                                                                                                                                                                                                                          | 19.3%                                                                                                                                                                                                                                                                                                                                                                                                                                                                                                                                                                                                                                                                                                                              |
|    | 72,583,366                  |                                                                                                                                                                                                                                         | 90,758,368                                                                                                                                                                                                                                  | 18,175,002                                                                                                                                                                                                                                                                                                                                                                                                                                          | 25.0%                                                                                                                                                                                                                                                                                                                                                                                                                                                                                                                                                                                                                                                                                                                              |
|    | 43,997,781                  |                                                                                                                                                                                                                                         | 46,577,687                                                                                                                                                                                                                                  | 2,579,907                                                                                                                                                                                                                                                                                                                                                                                                                                           | 5.9%                                                                                                                                                                                                                                                                                                                                                                                                                                                                                                                                                                                                                                                                                                                               |
|    | 64,269,573                  |                                                                                                                                                                                                                                         | 87,257,694                                                                                                                                                                                                                                  | 22,988,122                                                                                                                                                                                                                                                                                                                                                                                                                                          | 35.8%                                                                                                                                                                                                                                                                                                                                                                                                                                                                                                                                                                                                                                                                                                                              |
|    | 15,374,675                  |                                                                                                                                                                                                                                         | 14,927,559                                                                                                                                                                                                                                  | (447,116)                                                                                                                                                                                                                                                                                                                                                                                                                                           | -2.9%                                                                                                                                                                                                                                                                                                                                                                                                                                                                                                                                                                                                                                                                                                                              |
|    | 23,782,940                  |                                                                                                                                                                                                                                         | 22,866,047                                                                                                                                                                                                                                  | (916,892)                                                                                                                                                                                                                                                                                                                                                                                                                                           | -3.9%                                                                                                                                                                                                                                                                                                                                                                                                                                                                                                                                                                                                                                                                                                                              |
|    | 29,512,894                  |                                                                                                                                                                                                                                         | 31,890,322                                                                                                                                                                                                                                  | 2,377,428                                                                                                                                                                                                                                                                                                                                                                                                                                           | 8.1%                                                                                                                                                                                                                                                                                                                                                                                                                                                                                                                                                                                                                                                                                                                               |
|    | 13,008,853                  |                                                                                                                                                                                                                                         | 11,839,854                                                                                                                                                                                                                                  | (1,168,999)                                                                                                                                                                                                                                                                                                                                                                                                                                         | -9.0%                                                                                                                                                                                                                                                                                                                                                                                                                                                                                                                                                                                                                                                                                                                              |
|    | 2,541,237                   |                                                                                                                                                                                                                                         | 2,485,902                                                                                                                                                                                                                                   | (55,335)                                                                                                                                                                                                                                                                                                                                                                                                                                            | -2.2%                                                                                                                                                                                                                                                                                                                                                                                                                                                                                                                                                                                                                                                                                                                              |
|    | 1,773,039                   |                                                                                                                                                                                                                                         | 3,372,385                                                                                                                                                                                                                                   | 1,599,346                                                                                                                                                                                                                                                                                                                                                                                                                                           | 90.2%                                                                                                                                                                                                                                                                                                                                                                                                                                                                                                                                                                                                                                                                                                                              |
|    | 5,068,693                   |                                                                                                                                                                                                                                         | 5,257,794                                                                                                                                                                                                                                   | 189,101                                                                                                                                                                                                                                                                                                                                                                                                                                             | 3.7%                                                                                                                                                                                                                                                                                                                                                                                                                                                                                                                                                                                                                                                                                                                               |
|    | 961,949                     |                                                                                                                                                                                                                                         | 839,278                                                                                                                                                                                                                                     | (122,671)                                                                                                                                                                                                                                                                                                                                                                                                                                           | -12.8%                                                                                                                                                                                                                                                                                                                                                                                                                                                                                                                                                                                                                                                                                                                             |
|    | 5,073,087                   |                                                                                                                                                                                                                                         | 3,239,156                                                                                                                                                                                                                                   | (1,833,932)                                                                                                                                                                                                                                                                                                                                                                                                                                         | -36.2%                                                                                                                                                                                                                                                                                                                                                                                                                                                                                                                                                                                                                                                                                                                             |
|    | 19,467,284                  |                                                                                                                                                                                                                                         | 13,750,094                                                                                                                                                                                                                                  | (5,717,190)                                                                                                                                                                                                                                                                                                                                                                                                                                         | -29.4%                                                                                                                                                                                                                                                                                                                                                                                                                                                                                                                                                                                                                                                                                                                             |
|    | 1,217,154                   |                                                                                                                                                                                                                                         | 1,229,389                                                                                                                                                                                                                                   | 12,235                                                                                                                                                                                                                                                                                                                                                                                                                                              | 1.0%                                                                                                                                                                                                                                                                                                                                                                                                                                                                                                                                                                                                                                                                                                                               |
| \$ | 944,168,229                 | \$                                                                                                                                                                                                                                      | 1,075,837,195                                                                                                                                                                                                                               | \$ 131,668,966                                                                                                                                                                                                                                                                                                                                                                                                                                      | 13.9%                                                                                                                                                                                                                                                                                                                                                                                                                                                                                                                                                                                                                                                                                                                              |
|    |                             |                                                                                                                                                                                                                                         |                                                                                                                                                                                                                                             |                                                                                                                                                                                                                                                                                                                                                                                                                                                     |                                                                                                                                                                                                                                                                                                                                                                                                                                                                                                                                                                                                                                                                                                                                    |
|    | -                           |                                                                                                                                                                                                                                         | 42,013                                                                                                                                                                                                                                      | 42,013                                                                                                                                                                                                                                                                                                                                                                                                                                              | N/A                                                                                                                                                                                                                                                                                                                                                                                                                                                                                                                                                                                                                                                                                                                                |
|    | 28,305,843                  |                                                                                                                                                                                                                                         | -                                                                                                                                                                                                                                           | (28,305,843)                                                                                                                                                                                                                                                                                                                                                                                                                                        | -100.0%                                                                                                                                                                                                                                                                                                                                                                                                                                                                                                                                                                                                                                                                                                                            |
| \$ | 28,305,843                  | \$                                                                                                                                                                                                                                      | 42,013                                                                                                                                                                                                                                      | \$ (28,263,831)                                                                                                                                                                                                                                                                                                                                                                                                                                     | N/A                                                                                                                                                                                                                                                                                                                                                                                                                                                                                                                                                                                                                                                                                                                                |
| \$ | 972,474,072                 | \$                                                                                                                                                                                                                                      | 1,075,879,207                                                                                                                                                                                                                               | \$ 103,405,135                                                                                                                                                                                                                                                                                                                                                                                                                                      | 10.6%                                                                                                                                                                                                                                                                                                                                                                                                                                                                                                                                                                                                                                                                                                                              |
|    | \$                          | \$84,879,645<br>60,656,060<br>72,583,366<br>43,997,781<br>64,269,573<br>15,374,675<br>23,782,940<br>29,512,894<br>13,008,853<br>2,541,237<br>1,773,039<br>5,068,693<br>961,949<br>5,073,087<br>19,467,284<br>1,217,154<br>\$944,168,229 | \$84,879,645<br>60,656,060<br>72,583,366<br>43,997,781<br>64,269,573<br>15,374,675<br>23,782,940<br>29,512,894<br>13,008,853<br>2,541,237<br>1,773,039<br>5,068,693<br>961,949<br>5,073,087<br>19,467,284<br>1,217,154<br>\$ 944,168,229 \$ | NOVEMBER FY2022 NOVEMBER FY2023   584,879,645 667,185,812   60,656,060 72,359,854   72,583,366 90,758,368   43,997,781 46,577,687   64,269,573 87,257,694   15,374,675 14,927,559   23,782,940 22,866,047   29,512,894 31,890,322   13,008,853 11,839,854   2,541,237 2,485,902   1,773,039 3,372,385   5,068,693 5,257,794   961,949 839,278   5,073,087 3,239,156   19,467,284 13,750,094   1,217,154 1,229,389   \$ 944,168,229 \$ 1,075,837,195 | NOVEMBER FY2022 NOVEMBER FY2023 DOLLAR CHANGE   584,879,645 667,185,812 82,306,166   60,656,060 72,359,854 11,703,794   72,583,366 90,758,368 18,175,002   43,997,781 46,577,687 2,579,907   64,269,573 87,257,694 22,988,122   15,374,675 14,927,559 (447,116)   23,782,940 22,866,047 (916,892)   29,512,894 31,890,322 2,377,428   13,008,853 11,839,854 (1,168,999)   2,541,237 2,485,902 (55,335)   1,773,039 3,372,385 1,599,346   5,068,693 5,257,794 189,101   961,949 839,278 (122,671)   5,073,087 3,239,156 (1,833,932)   19,467,284 13,750,094 (5,717,190)   1,217,154 1,229,389 12,235   \$ 944,168,229 \$ 1,075,837,195 \$ 131,668,966   \$ 28,305,843 \$ 42,013 \$ (28,263,831)   \$ 28,305,843 \$ 42,013 \$ (28,26 |