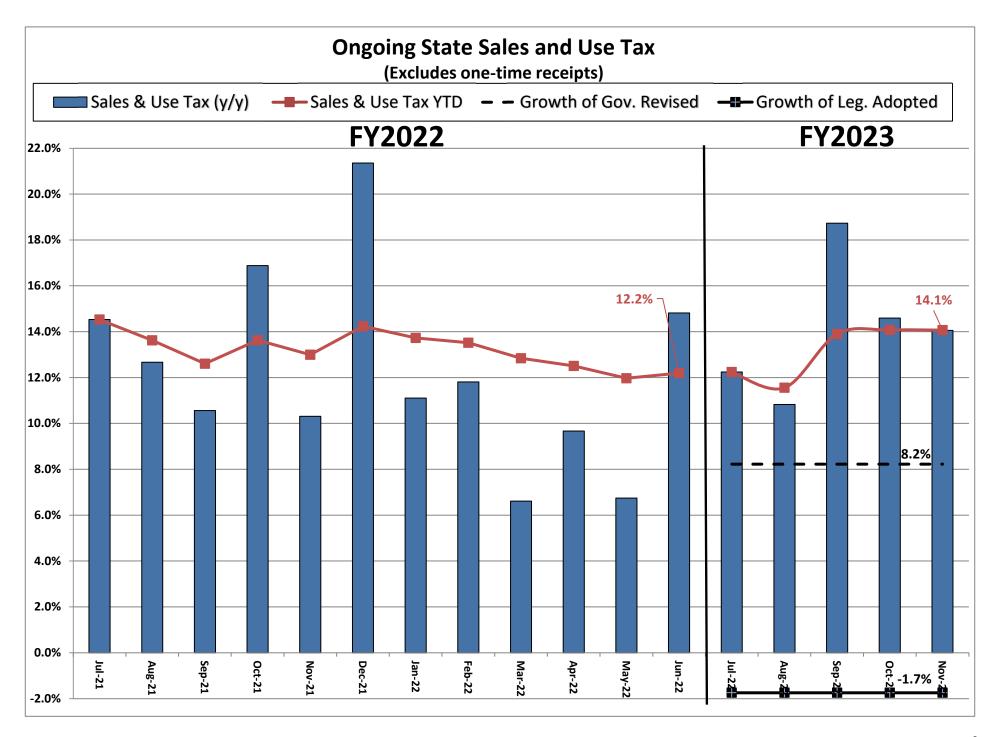

### Actual Revenue FY2022 vs. Actual Revenue FY2023 Year-To-Date Through NOVEMBER FY2023 Comparison

| N  | Actual<br>OVEMBER<br>FY2022 |                                                                                                                                                                                                                                         | Actual<br>NOVEMBER<br>FY2023                                                                                                                                                                                                                | DOLLAR<br>CHANGE                                                                                                                                                                                                                                                                                                                                                                                                                                    | YTD GROWTH<br>OVER FY2022                                                                                                                                                                                                                                                                                                                                                                                                                                                                                                                                                                                                                                                                                                          |
|----|-----------------------------|-----------------------------------------------------------------------------------------------------------------------------------------------------------------------------------------------------------------------------------------|---------------------------------------------------------------------------------------------------------------------------------------------------------------------------------------------------------------------------------------------|-----------------------------------------------------------------------------------------------------------------------------------------------------------------------------------------------------------------------------------------------------------------------------------------------------------------------------------------------------------------------------------------------------------------------------------------------------|------------------------------------------------------------------------------------------------------------------------------------------------------------------------------------------------------------------------------------------------------------------------------------------------------------------------------------------------------------------------------------------------------------------------------------------------------------------------------------------------------------------------------------------------------------------------------------------------------------------------------------------------------------------------------------------------------------------------------------|
|    |                             |                                                                                                                                                                                                                                         |                                                                                                                                                                                                                                             |                                                                                                                                                                                                                                                                                                                                                                                                                                                     |                                                                                                                                                                                                                                                                                                                                                                                                                                                                                                                                                                                                                                                                                                                                    |
|    | 584,879,645                 |                                                                                                                                                                                                                                         | 667,185,812                                                                                                                                                                                                                                 | 82,306,166                                                                                                                                                                                                                                                                                                                                                                                                                                          | 14.1%                                                                                                                                                                                                                                                                                                                                                                                                                                                                                                                                                                                                                                                                                                                              |
|    | 60,656,060                  |                                                                                                                                                                                                                                         | 72,359,854                                                                                                                                                                                                                                  | 11,703,794                                                                                                                                                                                                                                                                                                                                                                                                                                          | 19.3%                                                                                                                                                                                                                                                                                                                                                                                                                                                                                                                                                                                                                                                                                                                              |
|    | 72,583,366                  |                                                                                                                                                                                                                                         | 90,758,368                                                                                                                                                                                                                                  | 18,175,002                                                                                                                                                                                                                                                                                                                                                                                                                                          | 25.0%                                                                                                                                                                                                                                                                                                                                                                                                                                                                                                                                                                                                                                                                                                                              |
|    | 43,997,781                  |                                                                                                                                                                                                                                         | 46,577,687                                                                                                                                                                                                                                  | 2,579,907                                                                                                                                                                                                                                                                                                                                                                                                                                           | 5.9%                                                                                                                                                                                                                                                                                                                                                                                                                                                                                                                                                                                                                                                                                                                               |
|    | 64,269,573                  |                                                                                                                                                                                                                                         | 87,257,694                                                                                                                                                                                                                                  | 22,988,122                                                                                                                                                                                                                                                                                                                                                                                                                                          | 35.8%                                                                                                                                                                                                                                                                                                                                                                                                                                                                                                                                                                                                                                                                                                                              |
|    | 15,374,675                  |                                                                                                                                                                                                                                         | 14,927,559                                                                                                                                                                                                                                  | (447,116)                                                                                                                                                                                                                                                                                                                                                                                                                                           | -2.9%                                                                                                                                                                                                                                                                                                                                                                                                                                                                                                                                                                                                                                                                                                                              |
|    | 23,782,940                  |                                                                                                                                                                                                                                         | 22,866,047                                                                                                                                                                                                                                  | (916,892)                                                                                                                                                                                                                                                                                                                                                                                                                                           | -3.9%                                                                                                                                                                                                                                                                                                                                                                                                                                                                                                                                                                                                                                                                                                                              |
|    | 29,512,894                  |                                                                                                                                                                                                                                         | 31,890,322                                                                                                                                                                                                                                  | 2,377,428                                                                                                                                                                                                                                                                                                                                                                                                                                           | 8.1%                                                                                                                                                                                                                                                                                                                                                                                                                                                                                                                                                                                                                                                                                                                               |
|    | 13,008,853                  |                                                                                                                                                                                                                                         | 11,839,854                                                                                                                                                                                                                                  | (1,168,999)                                                                                                                                                                                                                                                                                                                                                                                                                                         | -9.0%                                                                                                                                                                                                                                                                                                                                                                                                                                                                                                                                                                                                                                                                                                                              |
|    | 2,541,237                   |                                                                                                                                                                                                                                         | 2,485,902                                                                                                                                                                                                                                   | (55,335)                                                                                                                                                                                                                                                                                                                                                                                                                                            | -2.2%                                                                                                                                                                                                                                                                                                                                                                                                                                                                                                                                                                                                                                                                                                                              |
|    | 1,773,039                   |                                                                                                                                                                                                                                         | 3,372,385                                                                                                                                                                                                                                   | 1,599,346                                                                                                                                                                                                                                                                                                                                                                                                                                           | 90.2%                                                                                                                                                                                                                                                                                                                                                                                                                                                                                                                                                                                                                                                                                                                              |
|    | 5,068,693                   |                                                                                                                                                                                                                                         | 5,257,794                                                                                                                                                                                                                                   | 189,101                                                                                                                                                                                                                                                                                                                                                                                                                                             | 3.7%                                                                                                                                                                                                                                                                                                                                                                                                                                                                                                                                                                                                                                                                                                                               |
|    | 961,949                     |                                                                                                                                                                                                                                         | 839,278                                                                                                                                                                                                                                     | (122,671)                                                                                                                                                                                                                                                                                                                                                                                                                                           | -12.8%                                                                                                                                                                                                                                                                                                                                                                                                                                                                                                                                                                                                                                                                                                                             |
|    | 5,073,087                   |                                                                                                                                                                                                                                         | 3,239,156                                                                                                                                                                                                                                   | (1,833,932)                                                                                                                                                                                                                                                                                                                                                                                                                                         | -36.2%                                                                                                                                                                                                                                                                                                                                                                                                                                                                                                                                                                                                                                                                                                                             |
|    | 19,467,284                  |                                                                                                                                                                                                                                         | 13,750,094                                                                                                                                                                                                                                  | (5,717,190)                                                                                                                                                                                                                                                                                                                                                                                                                                         | -29.4%                                                                                                                                                                                                                                                                                                                                                                                                                                                                                                                                                                                                                                                                                                                             |
|    | 1,217,154                   |                                                                                                                                                                                                                                         | 1,229,389                                                                                                                                                                                                                                   | 12,235                                                                                                                                                                                                                                                                                                                                                                                                                                              | 1.0%                                                                                                                                                                                                                                                                                                                                                                                                                                                                                                                                                                                                                                                                                                                               |
| \$ | 944,168,229                 | \$                                                                                                                                                                                                                                      | 1,075,837,195                                                                                                                                                                                                                               | \$ 131,668,966                                                                                                                                                                                                                                                                                                                                                                                                                                      | 13.9%                                                                                                                                                                                                                                                                                                                                                                                                                                                                                                                                                                                                                                                                                                                              |
|    |                             |                                                                                                                                                                                                                                         |                                                                                                                                                                                                                                             |                                                                                                                                                                                                                                                                                                                                                                                                                                                     |                                                                                                                                                                                                                                                                                                                                                                                                                                                                                                                                                                                                                                                                                                                                    |
|    | -                           |                                                                                                                                                                                                                                         | 42,013                                                                                                                                                                                                                                      | 42,013                                                                                                                                                                                                                                                                                                                                                                                                                                              | N/A                                                                                                                                                                                                                                                                                                                                                                                                                                                                                                                                                                                                                                                                                                                                |
|    | 28,305,843                  |                                                                                                                                                                                                                                         | -                                                                                                                                                                                                                                           | (28,305,843)                                                                                                                                                                                                                                                                                                                                                                                                                                        | -100.0%                                                                                                                                                                                                                                                                                                                                                                                                                                                                                                                                                                                                                                                                                                                            |
| \$ | 28,305,843                  | \$                                                                                                                                                                                                                                      | 42,013                                                                                                                                                                                                                                      | \$ (28,263,831)                                                                                                                                                                                                                                                                                                                                                                                                                                     | N/A                                                                                                                                                                                                                                                                                                                                                                                                                                                                                                                                                                                                                                                                                                                                |
| \$ | 972,474,072                 | \$                                                                                                                                                                                                                                      | 1,075,879,207                                                                                                                                                                                                                               | \$ 103,405,135                                                                                                                                                                                                                                                                                                                                                                                                                                      | 10.6%                                                                                                                                                                                                                                                                                                                                                                                                                                                                                                                                                                                                                                                                                                                              |
|    | \$                          | \$84,879,645<br>60,656,060<br>72,583,366<br>43,997,781<br>64,269,573<br>15,374,675<br>23,782,940<br>29,512,894<br>13,008,853<br>2,541,237<br>1,773,039<br>5,068,693<br>961,949<br>5,073,087<br>19,467,284<br>1,217,154<br>\$944,168,229 | \$84,879,645<br>60,656,060<br>72,583,366<br>43,997,781<br>64,269,573<br>15,374,675<br>23,782,940<br>29,512,894<br>13,008,853<br>2,541,237<br>1,773,039<br>5,068,693<br>961,949<br>5,073,087<br>19,467,284<br>1,217,154<br>\$ 944,168,229 \$ | NOVEMBER FY2022 NOVEMBER FY2023   584,879,645 667,185,812   60,656,060 72,359,854   72,583,366 90,758,368   43,997,781 46,577,687   64,269,573 87,257,694   15,374,675 14,927,559   23,782,940 22,866,047   29,512,894 31,890,322   13,008,853 11,839,854   2,541,237 2,485,902   1,773,039 3,372,385   5,068,693 5,257,794   961,949 839,278   5,073,087 3,239,156   19,467,284 13,750,094   1,217,154 1,229,389   \$ 944,168,229 \$ 1,075,837,195 | NOVEMBER FY2022 NOVEMBER FY2023 DOLLAR CHANGE   584,879,645 667,185,812 82,306,166   60,656,060 72,359,854 11,703,794   72,583,366 90,758,368 18,175,002   43,997,781 46,577,687 2,579,907   64,269,573 87,257,694 22,988,122   15,374,675 14,927,559 (447,116)   23,782,940 22,866,047 (916,892)   29,512,894 31,890,322 2,377,428   13,008,853 11,839,854 (1,168,999)   2,541,237 2,485,902 (55,335)   1,773,039 3,372,385 1,599,346   5,068,693 5,257,794 189,101   961,949 839,278 (122,671)   5,073,087 3,239,156 (1,833,932)   19,467,284 13,750,094 (5,717,190)   1,217,154 1,229,389 12,235   \$ 944,168,229 \$ 1,075,837,195 \$ 131,668,966   \$ 28,305,843 \$ 42,013 \$ (28,263,831)   \$ 28,305,843 \$ 42,013 \$ (28,26 |

## Legislative Adopted FY2023 Estimate (Feb. 2022) vs. Actual Revenues Year-to-Date Through NOVEMBER FY2023 Comparison

|                                             | eg. Adopted<br>VEMBER YTD<br>FY2023 | NC | Actual<br>OVEMBER YTD<br>FY2023 | DOLLAR<br>CHANGE  | YTD % Chg.<br>Actual/Adopt<br>Comparison |
|---------------------------------------------|-------------------------------------|----|---------------------------------|-------------------|------------------------------------------|
| ONGOING RECEIPTS                            |                                     |    |                                 |                   |                                          |
| Net Sales and Use Tax (excl. cost of admin) | 585,403,926                         |    | 667,185,812                     | 81,781,886        | 14.0%                                    |
| Lottery                                     | 64,034,267                          |    | 72,359,854                      | 8,325,587         | 13.0%                                    |
| Net Contractor's Excise Tax                 | 75,147,189                          |    | 90,758,368                      | 15,611,179        | 20.8%                                    |
| Insurance Company Tax*                      | 44,793,027                          |    | 46,577,687                      | 1,784,661         | 4.0%                                     |
| Unclaimed Property Receipts                 | 55,460,522                          |    | 87,257,694                      | 31,797,172        | 57.3%                                    |
| Licenses, Permits, and Fees                 | 14,591,032                          |    | 14,927,559                      | 336,527           | 2.3%                                     |
| Tobacco Taxes                               | 24,839,330                          |    | 22,866,047                      | (1,973,283)       | -7.9%                                    |
| Trust Funds                                 | 31,890,322                          |    | 31,890,322                      | 0                 | 0.0%                                     |
| Net Transfers In (excluding one-time)       | 12,001,639                          |    | 11,839,854                      | (161,785)         | -1.3%                                    |
| Alcohol Beverage Tax                        | 2,514,855                           |    | 2,485,902                       | (28,953)          | -1.2%                                    |
| Bank Franchise Tax                          | 1,266,543                           |    | 3,372,385                       | 2,105,842         | 166.3%                                   |
| Charges for Goods and Services              | 6,589,236                           |    | 5,257,794                       | (1,331,442)       | -20.2%                                   |
| Telecommunications Tax                      | 876,340                             |    | 839,278                         | (37,062)          | -4.2%                                    |
| Severance Taxes                             | 4,391,786                           |    | 3,239,156                       | (1,152,630)       | -26.2%                                   |
| Investment Income and Interest              | 15,634,702                          |    | 13,750,094                      | (1,884,609)       | -12.1%                                   |
| Alcohol Beverage 2% Wholesale Tax           | 1,142,208                           |    | 1,229,389                       | <br>87,181        | 7.6%                                     |
| SUBTOTAL (ONGOING RECEIPTS)                 | \$<br>940,576,923                   | \$ | 1,075,837,195                   | \$<br>135,260,272 | 14.4%                                    |
| ONE-TIME RECEIPTS                           |                                     |    |                                 |                   |                                          |
| Bank Franchise Tax Prior Year Revenue       | _                                   |    | 42,013                          | 42,013            | N/A                                      |
| SUBTOTAL (ONE-TIME RECEIPTS)                | \$<br>0                             | \$ | 42,013                          | \$<br>42,013      | N/A                                      |
| GRAND TOTAL                                 | \$<br>940,576,923                   | \$ | 1,075,879,207                   | \$<br>135,302,284 | 14.4%                                    |

<sup>\*</sup> The decrease in Insurance Company Tax is partially due to timing of receipts to the general fund.

Through 5 months, total actual ongoing receipts were \$135.3 million MORE than the Adopted FY2023 estimate.

### Governor's Revised FY2023 Estimate (Nov. 2022) vs. Actual Revenues Year-To-Date Through NOVEMBER FY2022 Comparison

|                                             | (  | Gov. Revised<br>YTD<br>FY2023 | Actual<br>YTD<br>FY2023 | DOLLAR<br>CHANGE | YTD % Chg.<br>Actual/Revised<br>Comparison |
|---------------------------------------------|----|-------------------------------|-------------------------|------------------|--------------------------------------------|
| ONGOING RECEIPTS                            |    |                               |                         |                  |                                            |
| Net Sales and Use Tax (excl. cost of admin) |    | 661,902,793                   | 667,185,812             | 5,283,018        | 0.8%                                       |
| Lottery                                     |    | 72,218,636                    | 72,359,854              | 141,218          | 0.2%                                       |
| Net Contractor's Excise Tax                 |    | 90,244,118                    | 90,758,368              | 514,250          | 0.6%                                       |
| Insurance Company Tax                       |    | 48,192,758                    | 46,577,687              | (1,615,070)      | -3.4%                                      |
| Unclaimed Property Receipts                 |    | 84,926,647                    | 87,257,694              | 2,331,048        | 2.7%                                       |
| Licenses, Permits, and Fees                 |    | 14,758,577                    | 14,927,559              | 168,982          | 1.1%                                       |
| Tobacco Taxes                               |    | 23,025,152                    | 22,866,047              | (159,105)        | -0.7%                                      |
| Trust Funds                                 |    | 31,890,322                    | 31,890,322              | 0                | 0.0%                                       |
| Net Transfers In (excluding one-time)       |    | 11,767,784                    | 11,839,854              | 72,070           | 0.6%                                       |
| Alcohol Beverage Tax                        |    | 2,489,008                     | 2,485,902               | (3,106)          | -0.1%                                      |
| Bank Franchise Tax                          |    | 1,945,788                     | 3,372,385               | 1,426,597        | 73.3%                                      |
| Charges for Goods and Services              |    | 5,381,802                     | 5,257,794               | (124,008)        | -2.3%                                      |
| Telecommunications Tax                      |    | 834,137                       | 839,278                 | 5,141            | 0.6%                                       |
| Severance Taxes                             |    | 2,869,357                     | 3,239,156               | 369,799          | 12.9%                                      |
| Investment Income and Interest              |    | 13,768,030                    | 13,750,094              | (17,936)         | -0.1%                                      |
| Alcohol Beverage 2% Wholesale Tax           |    | 1,236,930                     | 1,229,389               | (7,541)          | -0.6%                                      |
| SUBTOTAL (ONGOING RECEIPTS)                 | \$ | 1,067,451,837                 | \$<br>1,075,837,195     | \$<br>8,385,357  | 0.8%                                       |
| ONE-TIME RECEIPTS                           |    |                               |                         |                  |                                            |
| Bank Franchise Tax Prior Year Revenue       |    | 14,625                        | 42,013                  | 27,388           | 187.3%                                     |
| SUBTOTAL (ONE-TIME RECEIPTS)                | \$ | 14,625                        | \$<br>42,013            | \$<br>27,388     | 187.3%                                     |
| GRAND TOTAL                                 | \$ | 1,067,466,462                 | \$<br>1,075,879,207     | \$<br>8,412,745  | 0.8%                                       |