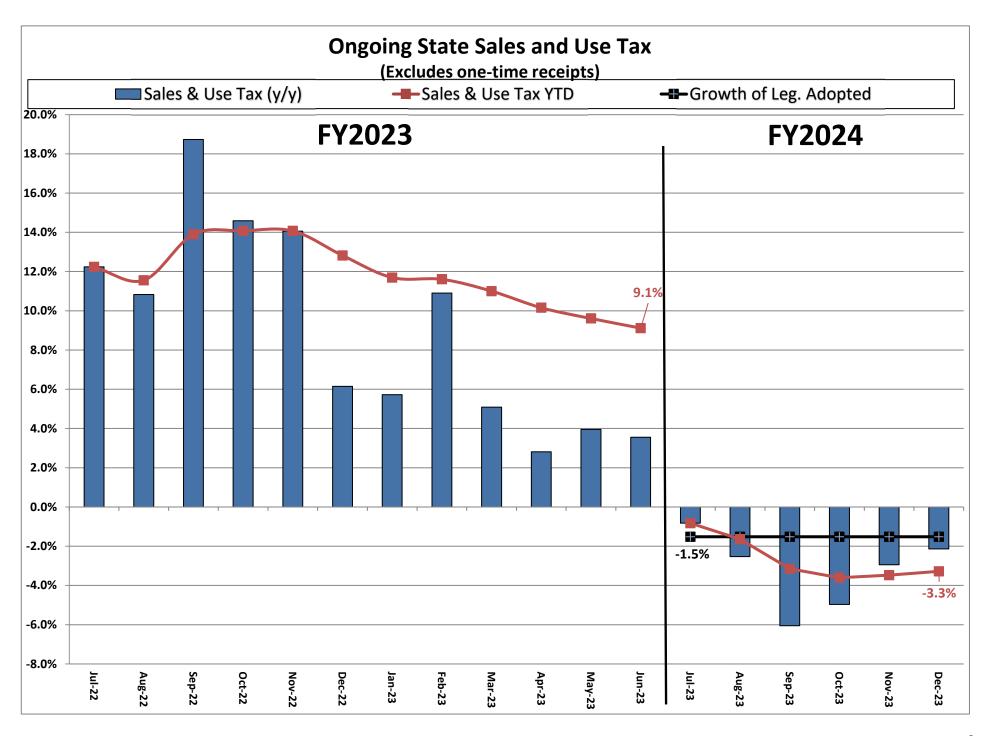

Through 6 months, total ongoing receipts were \$117.8 million MORE than the Legislative Adopted FY2024 estimate.