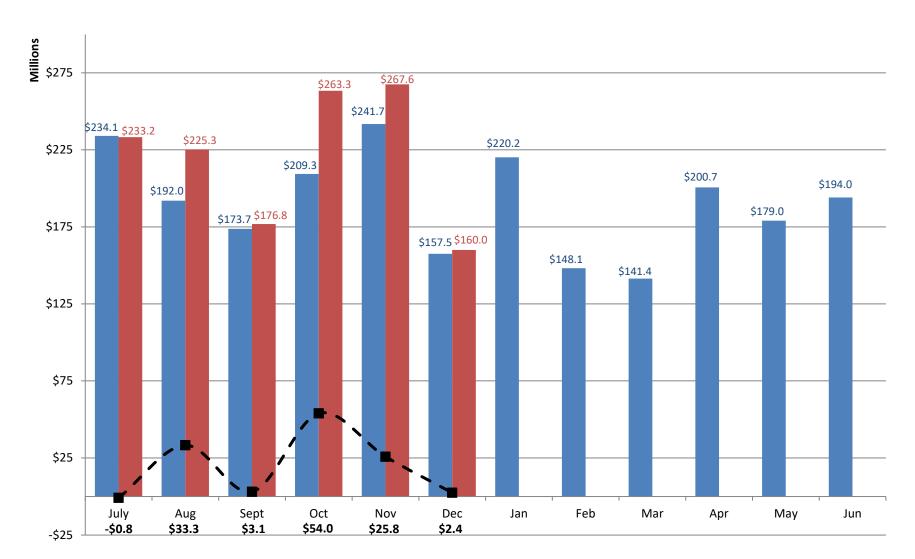

#### **NOTES**

<sup>\*</sup> The state sales tax rate was decreased from 4.5% to 4.2% on July 1st. However, July sales tax collections were from June sales. The additional 0.3% was noted as a one-time receipt in July.

### NOTES

<sup>\*</sup> The state sales tax rate was decreased from 4.5% to 4.2% on July 1st. However, July sales tax collections were from June sales. The additional 0.3% was noted as a one-time receipt in July.