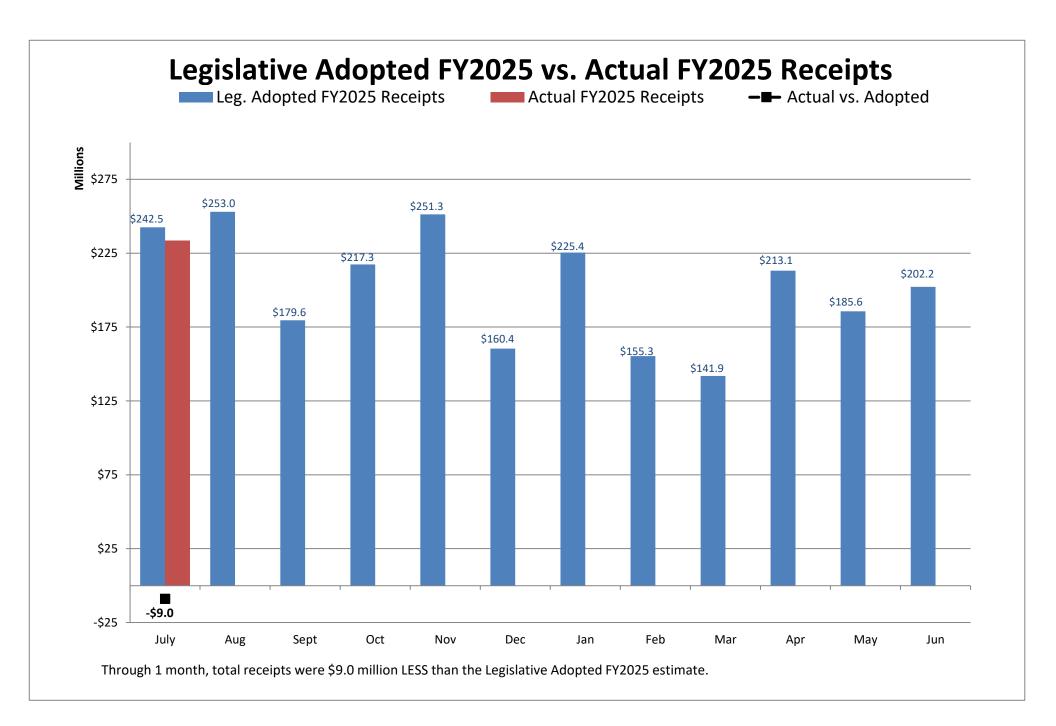

## Legislative Adopted FY2025 Estimate (Feb. 2024) vs. Actual Revenues JULY FY2025 Comparison

|                                             | Leg. Adopted<br>JULY<br>FY2025 | Actual<br>JULY<br>FY2025 | DOLLAR<br>CHANGE | PERCENT<br>CHANGE |
|---------------------------------------------|--------------------------------|--------------------------|------------------|-------------------|
| ONGOING RECEIPTS                            |                                |                          |                  |                   |
| Net Sales and Use Tax (excl. cost of admin) | 137,287,153                    | 130,498,567              | (6,788,585)      | -4.9%             |
| Lottery                                     | 13,004,998                     | 13,006,325               | 1,326            | 0.0%              |
| Net Contractor's Excise Tax                 | 21,481,101                     | 20,129,472               | (1,351,629)      | -6.3%             |
| Insurance Company Tax                       | 20,227,856                     | 22,093,242               | 1,865,386        | 9.2%              |
| Unclaimed Property Receipts                 | (1,740,257)                    | (2,814,811)              | (1,074,554)      | N/A               |
| Licenses, Permits, and Fees                 | 843,367                        | 1,050,520                | 207,153          | 24.6%             |
| Tobacco Taxes                               | 4,534,094                      | 3,901,134                | (632,959)        | -14.0%            |
| Trust Funds                                 | 35,309,002                     | 35,309,002               | 0                | 0.0%              |
| Net Transfers In (excluding one-time)       | 8,564,045                      | 8,625,861                | 61,816           | 0.7%              |
| Alcohol Beverage Tax                        | 17,924                         | 3,571                    | (14,353)         | -80.1%            |
| Bank Franchise Tax                          | 352,754                        | 114,241                  | (238,514)        | -67.6%            |
| Charges for Goods and Services              | 1,024,833                      | 937,338                  | (87,495)         | -8.5%             |
| Telecommunications Tax                      | -                              | -                        | 0                | N/A               |
| Severance Taxes                             | 1,332,812                      | 350,792                  | (982,020)        | -73.7%            |
| Investment Income and Interest              | 15,388                         | 649                      | (14,740)         | -95.8%            |
| Alcohol Beverage 2% Wholesale Tax           | 237,049                        | 294,757                  | 57,708           | 24.3%             |
| TOTAL (ONGOING RECEIPTS)                    | \$ 242,492,119                 | \$ 233,500,660           | \$ (8,991,459)   | -3.7%             |
| ONE-TIME RECEIPTS                           |                                |                          |                  |                   |
| Bank Franchise Tax Prior Year Revenue       | _                              | 4,895                    | 4,895            | N/A               |
| SUBTOTAL (ONE-TIME RECEIPTS)                | \$ 0                           | \$ 4,895                 | \$ 4,895         | N/A               |
| GRAND TOTAL                                 | \$ 242,492,119                 | \$ 233,505,555           | \$ (8,986,564)   | -3.7%             |

## Legislative Adopted FY2025 Estimate (Feb. 2024) vs. Actual Revenues Year-to-Date Through JULY FY2025 Comparison

|                                             | g. Adopted<br>JULY YTD<br>FY2025 | Actual<br>JULY YTD<br>FY2025 | DOLLAR<br>CHANGE  | YTD % Chg.<br>Actual/Adopt<br>Comparison |
|---------------------------------------------|----------------------------------|------------------------------|-------------------|------------------------------------------|
| ONGOING RECEIPTS                            |                                  |                              |                   |                                          |
| Net Sales and Use Tax (excl. cost of admin) | 137,287,153                      | 130,498,567                  | (6,788,585)       | -4.9%                                    |
| Lottery                                     | 13,004,998                       | 13,006,325                   | 1,326             | 0.0%                                     |
| Net Contractor's Excise Tax                 | 21,481,101                       | 20,129,472                   | (1,351,629)       | -6.3%                                    |
| Insurance Company Tax                       | 20,227,856                       | 22,093,242                   | 1,865,386         | 9.2%                                     |
| Unclaimed Property Receipts                 | (1,740,257)                      | (2,814,811)                  | (1,074,554)       | N/A                                      |
| Licenses, Permits, and Fees                 | 843,367                          | 1,050,520                    | 207,153           | 24.6%                                    |
| Tobacco Taxes                               | 4,534,094                        | 3,901,134                    | (632,959)         | -14.0%                                   |
| Trust Funds                                 | 35,309,002                       | 35,309,002                   | 0                 | 0.0%                                     |
| Net Transfers In (excluding one-time)       | 8,564,045                        | 8,625,861                    | 61,816            | 0.7%                                     |
| Alcohol Beverage Tax                        | 17,924                           | 3,571                        | (14,353)          | -80.1%                                   |
| Bank Franchise Tax                          | 352,754                          | 114,241                      | (238,514)         | -67.6%                                   |
| Charges for Goods and Services              | 1,024,833                        | 937,338                      | (87,495)          | -8.5%                                    |
| Telecommunications Tax                      | -                                | -                            | 0                 | N/A                                      |
| Severance Taxes                             | 1,332,812                        | 350,792                      | (982,020)         | -73.7%                                   |
| Investment Income and Interest              | 15,388                           | 649                          | (14,740)          | -95.8%                                   |
| Alcohol Beverage 2% Wholesale Tax           | <br>237,049                      | 294,757                      | 57,708            | 24.3%                                    |
| SUBTOTAL (ONGOING RECEIPTS)                 | \$<br>242,492,119                | <br>233,500,660              | \$<br>(8,991,459) | -3.7%                                    |
| ONE-TIME RECEIPTS                           |                                  |                              |                   |                                          |
| Bank Franchise Tax Prior Year Revenue       | -                                | 4,895                        | 4,895.11          | N/A                                      |
| SUBTOTAL (ONE-TIME RECEIPTS)                | \$<br>0                          | \$<br>4,895                  | \$<br>4,895       | N/A                                      |
| GRAND TOTAL                                 | \$<br>242,492,119                | \$<br>233,505,555            | \$<br>(8,986,564) | -3.7%                                    |