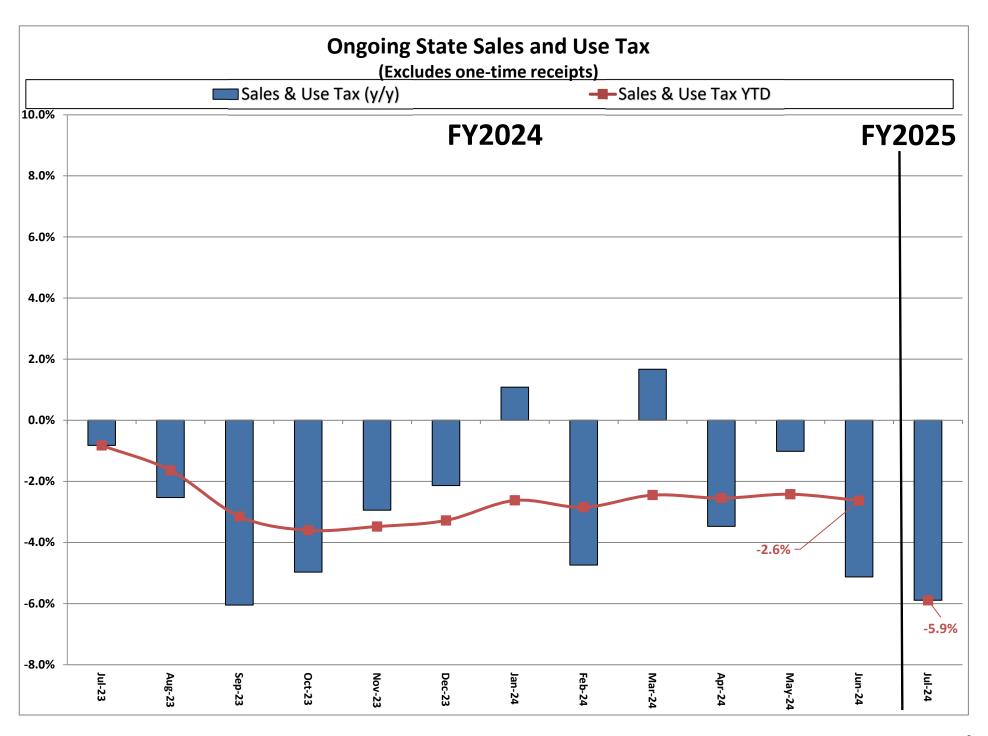

|
| ONE-TIME RECEIPTS                           |                              |                              |                   |                           |
| One-Time Sales and Use Tax                  | 9,726,426                    | -                            | (9,726,426)       | -100.0%                   |
| Bank Franchise Tax Prior Year Revenue       | 135,680                      | <br>4,895                    | <br>(130,785)     | -96.4%                    |
| SUBTOTAL (ONE-TIME RECEIPTS)                | \$<br>9,862,106              | \$<br>4,895                  | \$<br>(9,857,210) | -100.0%                   |
| GRAND TOTAL                                 | \$<br>243,109,369            | \$<br>233,505,555            | \$<br>(9,603,814) | -4.0%                     |



## Legislative Adopted FY2025 Estimate (Feb. 2024) vs. Actual Revenues JULY FY2025 Comparison

|                                             | Leg. Adopted<br>JULY<br>FY2025 | Actual<br>JULY<br>FY2025 | DOLLAR<br>CHANGE | PERCENT<br>CHANGE |
|---------------------------------------------|--------------------------------|--------------------------|------------------|-------------------|
| ONGOING RECEIPTS                            |                                |                          |                  |                   |
| Net Sales and Use Tax (excl. cost of admin) | 137,287,153                    | 130,498,567              | (6,788,585)      | -4.9%             |
| Lottery                                     | 13,004,998                     | 13,006,325               | 1,326