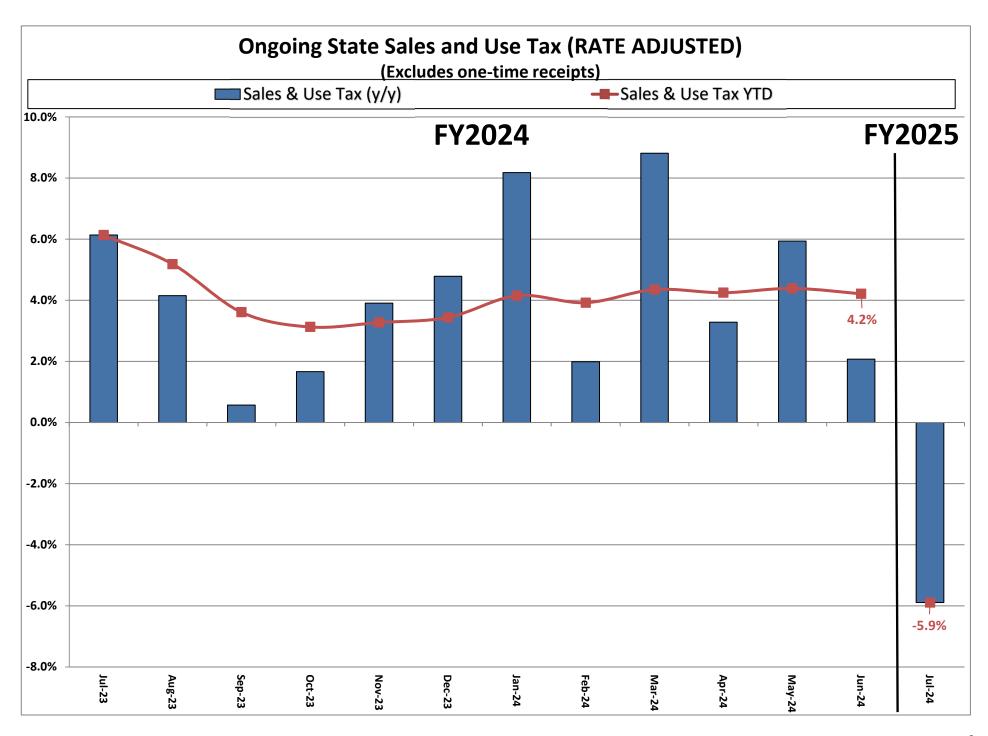

>233,500,660              | \$<br>(8,991,459) | -3.7%                                    |
| ONE-TIME RECEIPTS                           |                                  |                              |                   |                                          |
| Bank Franchise Tax Prior Year Revenue       | -                                | 4,895                        | 4,895.11          | N/A                                      |
| SUBTOTAL (ONE-TIME RECEIPTS)                | \$<br>0                          | \$<br>4,895                  | \$<br>4,895       | N/A                                      |
| GRAND TOTAL                                 | \$<br>242,492,119                | \$<br>233,505,555            | \$<br>(8,986,564) | -3.7%                                    |