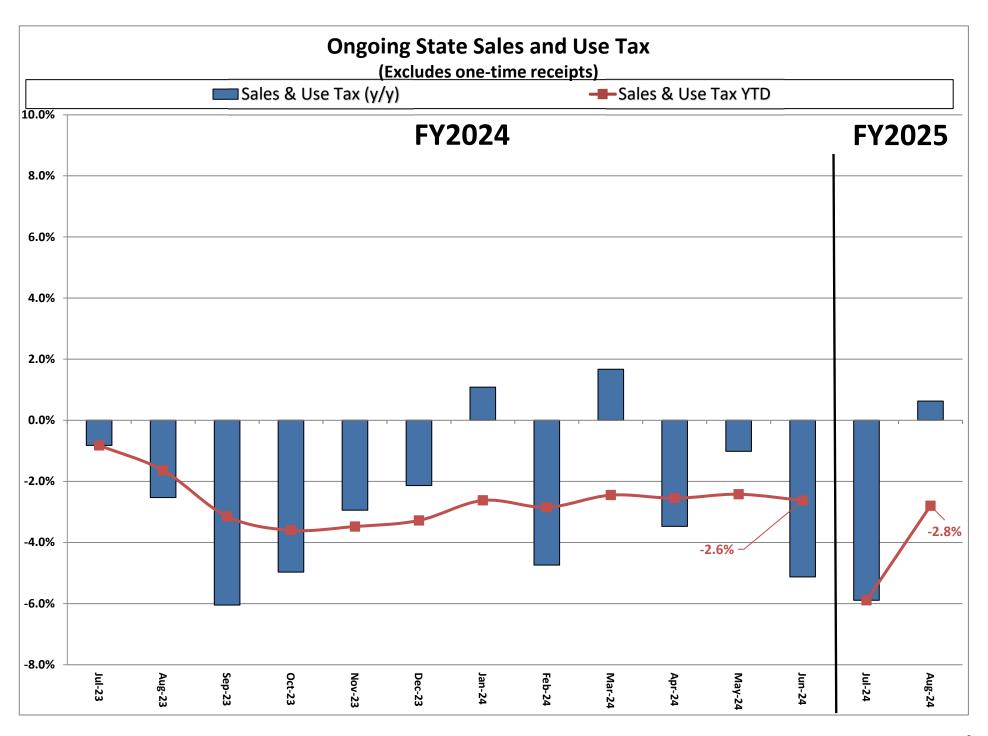

## Actual Revenue FY2024 vs. Actual Revenue FY2025 Year-To-Date Through AUGUST FY2025 Comparison

|                                             | Α  | Actual<br>UGUST YTD<br>FY2024 | A  | Actual<br>UGUST YTD<br>FY2025 | DOLLAR<br>CHANGE  | YTD GROWTH<br>OVER FY2024 |
|---------------------------------------------|----|-------------------------------|----|-------------------------------|-------------------|---------------------------|
| ONGOING RECEIPTS                            |    |                               |    |                               |                   |                           |
| Net Sales and Use Tax (excl. cost of admin) |    | 263,946,308                   |    | 256,565,904                   | (7,380,404)       | -2.8%                     |
| Lottery                                     |    | 26,944,471                    |    | 26,445,717                    | (498,753)         | -1.9%                     |
| Net Contractor's Excise Tax                 |    | 40,461,409                    |    | 38,874,761                    | (1,586,648)       | -3.9%                     |
| Insurance Company Tax                       |    | 25,301,344                    |    | 27,594,654                    | 2,293,310         | 9.1%                      |
| Unclaimed Property Receipts                 |    | (5,877,183)                   |    | (4,971,004)                   | 906,178           | N/A                       |
| Licenses, Permits, and Fees                 |    | 1,007,665                     |    | 1,196,321                     | 188,657           | 18.7%                     |
| Tobacco Taxes                               |    | 8,949,582                     |    | 8,981,643                     | 32,061            | 0.4%                      |
| Trust Funds                                 |    | 33,665,904                    |    | 35,309,002                    | 1,643,097         | 4.9%                      |
| Net Transfers In (excluding one-time)       |    | 9,614,092                     |    | 10,095,767                    | 481,675           | 5.0%                      |
| Alcohol Beverage Tax                        |    | 30,742                        |    | 19,479                        | (11,262)          | -36.6%                    |
| Bank Franchise Tax                          |    | 97,974                        |    | (53,668)                      | (151,642)         | -154.8%                   |
| Charges for Goods and Services              |    | 1,759,120                     |    | 1,815,132                     | 56,012            | 3.2%                      |
| Telecommunications Tax                      |    | 198,211                       |    | 190,356                       | (7,856)           | -4.0%                     |
| Severance Taxes                             |    | 2,942,619                     |    | 2,606,810                     | (335,809)         | -11.4%                    |
| Investment Income and Interest              |    | 48,959,850                    |    | 95,856,809                    | 46,896,959        | 95.8%                     |
| Alcohol Beverage 2% Wholesale Tax           |    | 509,635                       |    | 554,428                       | 44,793            | 8.8%                      |
| SUBTOTAL (ONGOING RECEIPTS)                 | \$ | 458,511,743                   | \$ | 501,082,111                   | \$<br>42,570,368  | 9.3%                      |
| ONE-TIME RECEIPTS                           |    |                               |    |                               |                   |                           |
| One-Time Sales and Use Tax                  |    | 9,726,426                     |    | -                             | (9,726,426)       | -100.0%                   |
| Bank Franchise Tax Prior Year Revenue       |    | 135,680                       |    | 28,996                        | (106,684)         | -78.6%                    |
| SUBTOTAL (ONE-TIME RECEIPTS)                | \$ | 9,862,106                     | \$ | 28,996                        | \$<br>(9,833,110) | -99.7%                    |
| GRAND TOTAL                                 | \$ | 468,373,849                   | \$ | 501,111,106                   | \$<br>32,737,258  | 7.0%                      |