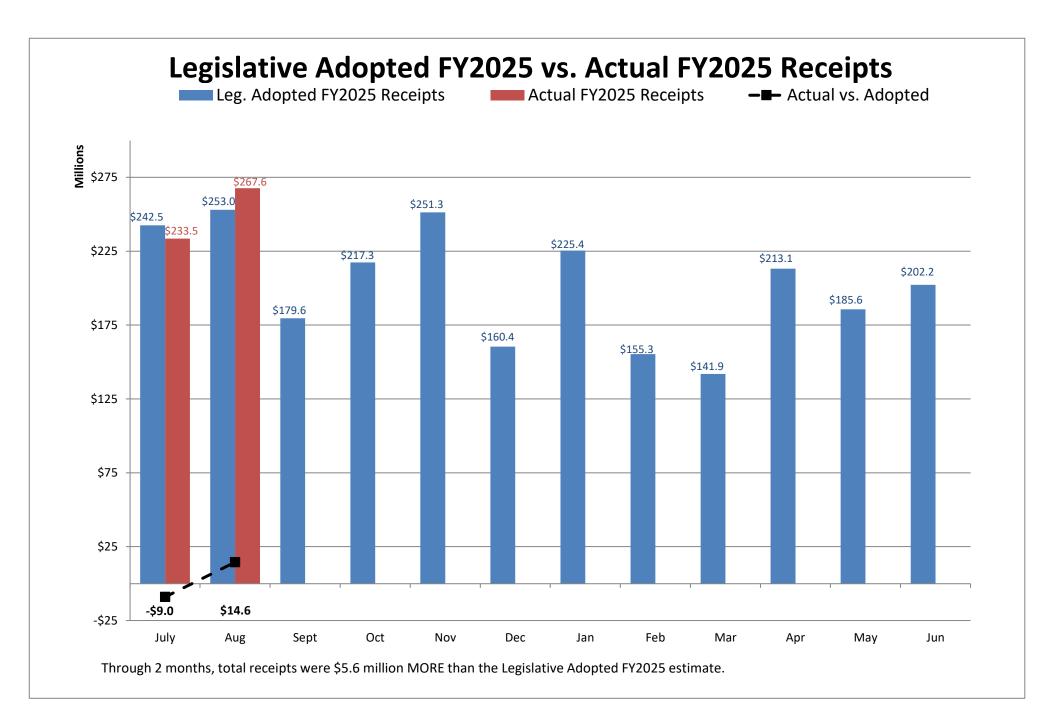

## Legislative Adopted FY2025 Estimate (Feb. 2024) vs. Actual Revenues AUGUST FY2025 Comparison

|                                             | L  | eg. Adopted<br>AUGUST<br>FY2025 | Actual<br>AUGUST<br>FY2025 | DOLLAR<br>CHANGE | PERCENT<br>CHANGE |
|---------------------------------------------|----|---------------------------------|----------------------------|------------------|-------------------|
| ONGOING RECEIPTS                            |    |                                 |                            |                  |                   |
| Net Sales and Use Tax (excl. cost of admin) |    | 132,473,976                     | 126,067,337                | (6,406,640)      | -4.8%             |
| Lottery                                     |    | 13,494,741                      | 13,439,393                 | (55,348)         | -0.4%             |
| Net Contractor's Excise Tax                 |    | 20,239,377                      | 18,745,289                 | (1,494,088)      | -7.4%             |
| Insurance Company Tax                       |    | 6,176,302                       | 5,501,412                  | (674,889)        | -10.9%            |
| Unclaimed Property Receipts                 |    | (2,021,635)                     | (2,156,193)                | (134,558)        | N/A               |
| Licenses, Permits, and Fees                 |    | 793,998                         | 145,801                    | (648, 197)       | -81.6%            |
| Tobacco Taxes                               |    | 4,553,583                       | 5,080,508                  | 526,926          | 11.6%             |
| Trust Funds                                 |    | -                               | -                          | 0                | N/A               |
| Net Transfers In (excluding one-time)       |    | 1,047,420                       | 1,469,906                  | 422,486          | 40.3%             |
| Alcohol Beverage Tax                        |    | 6,912                           | 15,908                     | 8,996            | 130.1%            |
| Bank Franchise Tax                          |    | 441,269                         | (167,908)                  | (609, 177)       | -138.1%           |
| Charges for Goods and Services              |    | 903,294                         | 877,794                    | (25,500)         | -2.8%             |
| Telecommunications Tax                      |    | 188,879                         | 190,356                    | 1,476            | 0.8%              |
| Severance Taxes                             |    | 1,095,897                       | 2,256,017                  | 1,160,120        | 105.9%            |
| Investment Income and Interest              |    | 73,354,544                      | 95,856,161                 | 22,501,617       | 30.7%             |
| Alcohol Beverage 2% Wholesale Tax           |    | 281,709                         | <br>259,671                | (22,038)         | <b>-</b> 7.8%     |
| TOTAL (ONGOING RECEIPTS)                    | \$ | 253,030,265                     | \$<br>267,581,451          | \$<br>14,551,186 | 5.8%              |
| ONE-TIME RECEIPTS                           |    |                                 |                            |                  |                   |
| Bank Franchise Tax Prior Year Revenue       |    | -                               | 24,100                     | 24,100           | N/A               |
| SUBTOTAL (ONE-TIME RECEIPTS)                | \$ | 0                               | \$<br>24,100               | \$<br>24,100     | N/A               |
| GRAND TOTAL                                 | \$ | 253,030,265                     | \$<br>267,605,551          | \$<br>14,575,286 | 5.8%              |

## Legislative Adopted FY2025 Estimate (Feb. 2024) vs. Actual Revenues Year-to-Date Through AUGUST FY2025 Comparison

|                                             | g. Adopted<br>IGUST YTD<br>FY2025 | A  | Actual<br>UGUST YTD<br>FY2025 | DOLLAR<br>CHANGE | YTD % Chg.<br>Actual/Adopt<br>Comparison |
|---------------------------------------------|-----------------------------------|----|-------------------------------|------------------|------------------------------------------|
| ONGOING RECEIPTS                            |                                   |    |                               |                  |                                          |
| Net Sales and Use Tax (excl. cost of admin) | 269,761,129                       |    | 256,565,904                   | (13,195,225)     | -4.9%                                    |
| Lottery                                     | 26,499,739                        |    | 26,445,717                    | (54,021)         | -0.2%                                    |
| Net Contractor's Excise Tax                 | 41,720,479                        |    | 38,874,761                    | (2,845,718)      | -6.8%                                    |
| Insurance Company Tax                       | 26,404,157                        |    | 27,594,654                    | 1,190,497        | 4.5%                                     |
| Unclaimed Property Receipts                 | (3,761,893)                       |    | (4,971,004)                   | (1,209,112)      | N/A                                      |
| Licenses, Permits, and Fees                 | 1,637,365                         |    | 1,196,321                     | (441,043)        | -26.9%                                   |
| Tobacco Taxes                               | 9,087,676                         |    | 8,981,643                     | (106,033)        | -1.2%                                    |
| Trust Funds                                 | 35,309,002                        |    | 35,309,002                    | 0                | 0.0%                                     |
| Net Transfers In (excluding one-time)       | 9,611,465                         |    | 10,095,767                    | 484,302          | 5.0%                                     |
| Alcohol Beverage Tax                        | 24,836                            |    | 19,479                        | (5,357)          | -21.6%                                   |
| Bank Franchise Tax                          | 794,023                           |    | (53,668)                      | (847,691)        | -106.8%                                  |
| Charges for Goods and Services              | 1,928,127                         |    | 1,815,132                     | (112,994)        | -5.9%                                    |
| Telecommunications Tax                      | 188,879                           |    | 190,356                       | 1,476            | 0.8%                                     |
| Severance Taxes                             | 2,428,710                         |    | 2,606,810                     | 178,100          | 7.3%                                     |
| Investment Income and Interest              | 73,369,932                        |    | 95,856,809                    | 22,486,877       | 30.6%                                    |
| Alcohol Beverage 2% Wholesale Tax           | 518,758                           |    | 554,428                       | 35,670           | 6.9%                                     |
| SUBTOTAL (ONGOING RECEIPTS)                 | \$<br>495,522,384                 |    | 501,082,111                   | \$<br>5,559,727  | 1.1%                                     |
| ONE-TIME RECEIPTS                           |                                   |    |                               |                  |                                          |
| Bank Franchise Tax Prior Year Revenue       | -                                 |    | 28,996                        | 28,996           | N/A                                      |
| SUBTOTAL (ONE-TIME RECEIPTS)                | \$<br>0                           | \$ | 28,996                        | \$<br>28,996     | N/A                                      |
| GRAND TOTAL                                 | \$<br>495,522,384                 | \$ | 501,111,106                   | \$<br>5,588,722  | 1.1%                                     |