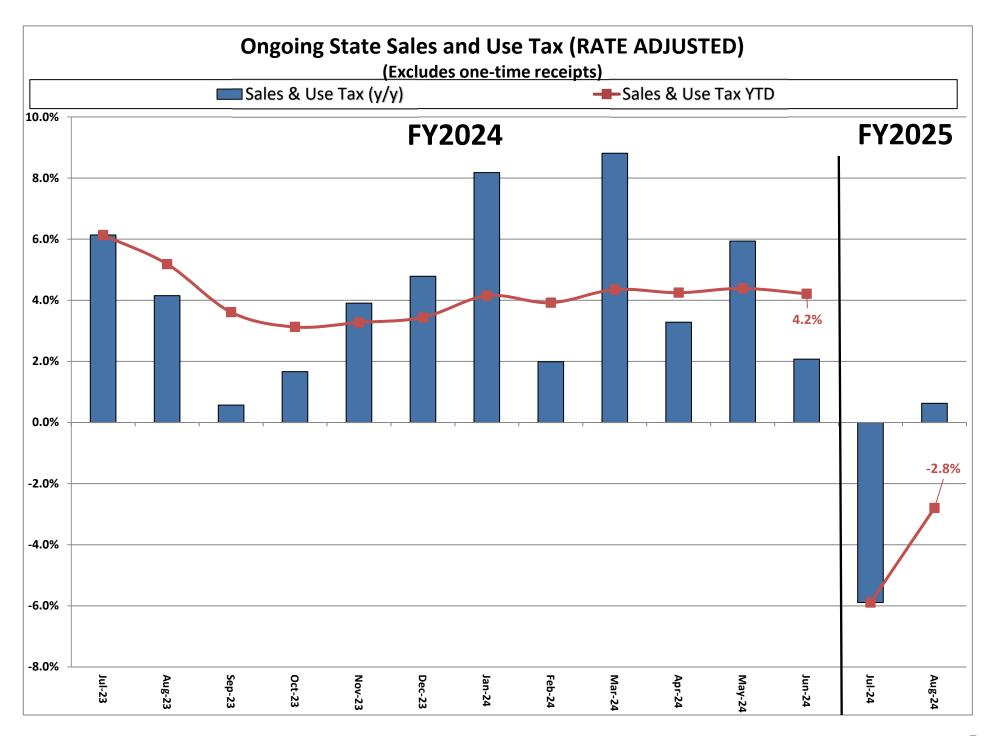

## Actual Revenue FY2024 vs. Actual Revenue FY2025 Year-To-Date Through AUGUST FY2025 Comparison

|                                             | Α  | Actual<br>UGUST YTD<br>FY2024 | A  | Actual<br>UGUST YTD<br>FY2025 | DOLLAR<br>CHANGE  | YTD GROWTH<br>OVER FY2024 |
|---------------------------------------------|----|-------------------------------|----|-------------------------------|-------------------|---------------------------|
| ONGOING RECEIPTS                            |    |                               |    |                               |                   |                           |
| Net Sales and Use Tax (excl. cost of admin) |    | 263,946,308                   |    | 256,565,904                   | (7,380,404)       | -2.8%                     |
| Lottery                                     |    | 26,944,471                    |    | 26,445,717                    | (498,753)         | -1.9%                     |
| Net Contractor's Excise Tax                 |    | 40,461,409                    |    | 38,874,761                    | (1,586,648)       | -3.9%                     |
| Insurance Company Tax                       |    | 25,301,344                    |    | 27,594,654                    | 2,293,310         | 9.1%                      |
| Unclaimed Property Receipts                 |    | (5,877,183)                   |    | (4,971,004)                   | 906,178           | N/A                       |
| Licenses, Permits, and Fees                 |    | 1,007,665                     |    | 1,196,321                     | 188,657           | 18.7%                     |
| Tobacco Taxes                               |    | 8,949,582                     |    | 8,981,643                     | 32,061            | 0.4%                      |
| Trust Funds                                 |    | 33,665,904                    |    | 35,309,002                    | 1,643,097         | 4.9%                      |
| Net Transfers In (excluding one-time)       |    | 9,614,092                     |    | 10,095,767                    | 481,675           | 5.0%                      |
| Alcohol Beverage Tax                        |    | 30,742                        |    | 19,479                        | (11,262)          | -36.6%                    |
| Bank Franchise Tax                          |    | 97,974                        |    | (53,668)                      | (151,642)         | -154.8%                   |
| Charges for Goods and Services              |    | 1,759,120                     |    | 1,815,132                     | 56,012            | 3.2%                      |
| Telecommunications Tax                      |    | 198,211                       |    | 190,356                       | (7,856)           | -4.0%                     |
| Severance Taxes                             |    | 2,942,619                     |    | 2,606,810                     | (335,809)         | -11.4%                    |
| Investment Income and Interest              |    | 48,959,850                    |    | 95,856,809                    | 46,896,959        | 95.8%                     |
| Alcohol Beverage 2% Wholesale Tax           |    | 509,635                       |    | 554,428                       | 44,793            | 8.8%                      |
| SUBTOTAL (ONGOING RECEIPTS)                 | \$ | 458,511,743                   | \$ | 501,082,111                   | \$<br>42,570,368  | 9.3%                      |
| ONE-TIME RECEIPTS                           |    |                               |    |                               |                   |                           |
| One-Time Sales and Use Tax                  |    | 9,726,426                     |    | -                             | (9,726,426)       | -100.0%                   |
| Bank Franchise Tax Prior Year Revenue       |    | 135,680                       |    | 28,996                        | (106,684)         | -78.6%                    |
| SUBTOTAL (ONE-TIME RECEIPTS)                | \$ | 9,862,106                     | \$ | 28,996                        | \$<br>(9,833,110) | -99.7%                    |
| GRAND TOTAL                                 | \$ | 468,373,849                   | \$ | 501,111,106                   | \$<br>32,737,258  | 7.0%                      |