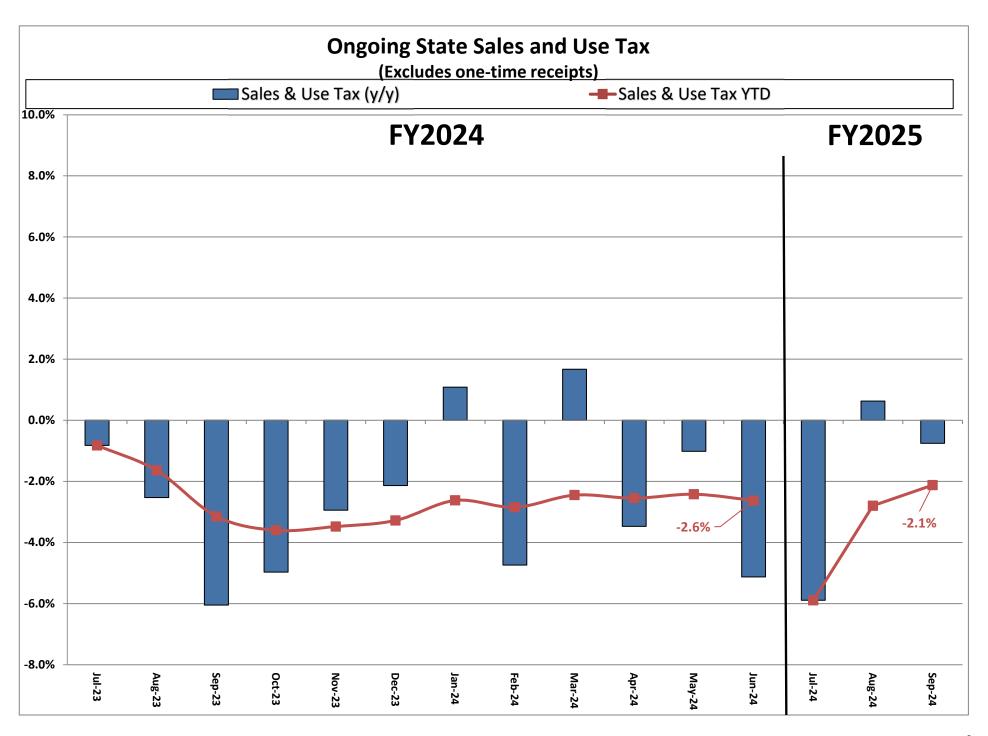

## Actual Revenue FY2024 vs. Actual Revenue FY2025 Year-To-Date Through SEPTEMBER FY2025 Comparison

|                                             | SEF | Actual<br>PTEMBER YTD<br>FY2024 | SEF | Actual<br>PTEMBER YTD<br>FY2025 | DOLLAR<br>CHANGE   | YTD GROWTH<br>OVER FY2024 |
|---------------------------------------------|-----|---------------------------------|-----|---------------------------------|--------------------|---------------------------|
| ONGOING RECEIPTS                            |     |                                 |     |                                 |                    |                           |
| Net Sales and Use Tax (excl. cost of admin) |     | 394,520,407                     |     | 386,153,754                     | (8,366,652)        | -2.1%                     |
| Lottery                                     |     | 40,582,848                      |     | 40,176,051                      | (406,798)          | -1.0%                     |
| Net Contractor's Excise Tax                 |     | 62,140,754                      |     | 58,574,939                      | (3,565,815)        | -5.7%                     |
| Insurance Company Tax                       |     | 25,528,716                      |     | 28,636,502                      | 3,107,786          | 12.2%                     |
| Unclaimed Property Receipts                 |     | (5,877,183)                     |     | (12,781,352)                    | (6,904,170)        | N/A                       |
| Licenses, Permits, and Fees                 |     | 2,871,626                       |     | 1,314,367                       | (1,557,259)        | -54.2%                    |
| Tobacco Taxes                               |     | 12,933,321                      |     | 12,635,976                      | (297,345)          | -2.3%                     |
| Trust Funds                                 |     | 33,665,904                      |     | 35,309,002                      | 1,643,097          | 4.9%                      |
| Net Transfers In (excluding one-time)       |     | 11,679,249                      |     | 10,999,735                      | (679,514)          | -5.8%                     |
| Alcohol Beverage Tax                        |     | 47,587                          |     | 27,150                          | (20,437)           | -42.9%                    |
| Bank Franchise Tax                          |     | 1,222,645                       |     | 228,696                         | (993,950)          | -81.3%                    |
| Charges for Goods and Services              |     | 2,959,195                       |     | 2,722,359                       | (236,835)          | -8.0%                     |
| Telecommunications Tax                      |     | 374,783                         |     | 365,254                         | (9,530)            | -2.5%                     |
| Severance Taxes                             |     | 2,942,619                       |     | 2,606,810                       | (335,809)          | -11.4%                    |
| Investment Income and Interest              |     | 48,961,158                      |     | 95,859,840                      | 46,898,682         | 95.8%                     |
| Alcohol Beverage 2% Wholesale Tax           |     | 775,888                         |     | 787,560                         | 11,672             | 1.5%                      |
| SUBTOTAL (ONGOING RECEIPTS)                 | \$  | 635,329,515                     | \$  | 663,616,641                     | \$<br>28,287,126   | 4.5%                      |
| ONE-TIME RECEIPTS                           |     |                                 |     |                                 |                    |                           |
| One-Time Sales and Use Tax                  |     | 9,726,426                       |     | -                               | (9,726,426)        | -100.0%                   |
| Bank Franchise Tax Prior Year Revenue       |     | 1,632,214                       |     | 54,690                          | (1,577,524)        | -96.6%                    |
| SUBTOTAL (ONE-TIME RECEIPTS)                | \$  | 11,358,640                      | \$  | 54,690                          | \$<br>(11,303,950) | -99.5%                    |
| GRAND TOTAL                                 | \$  | 646,688,155                     | \$  | 663,671,331                     | \$<br>16,983,176   | 2.6%                      |