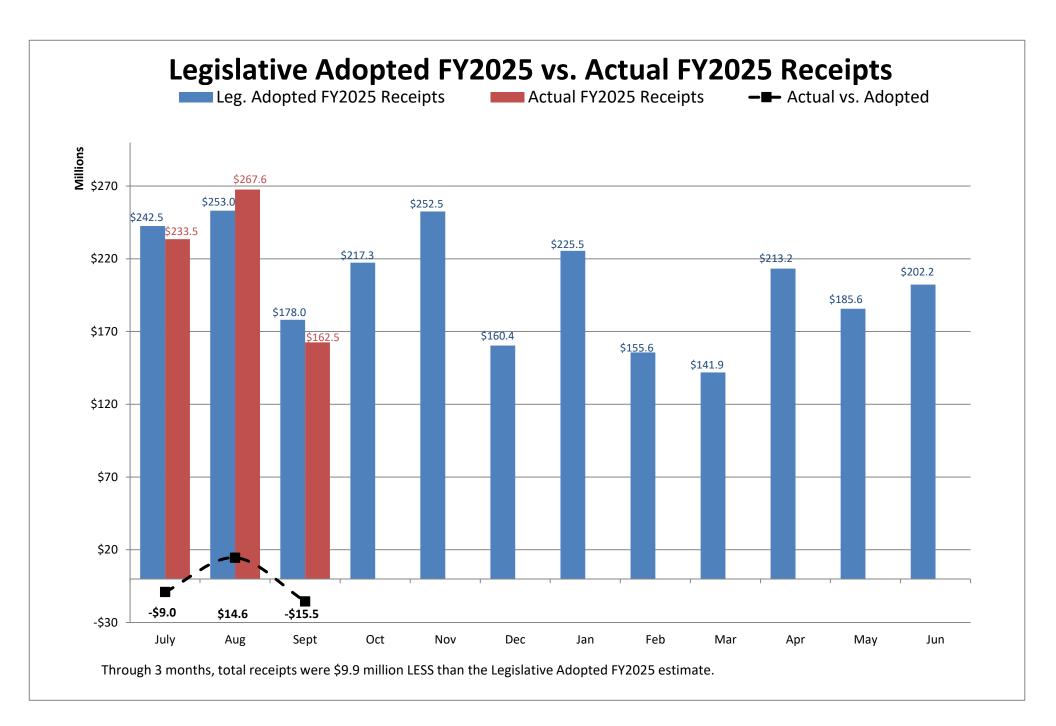

## Legislative Adopted FY2025 Estimate (Feb. 2024) vs. Actual Revenues Year-to-Date Through SEPTEMBER FY2025 Comparison

|                                             | g. Adopted<br>FEMBER YTD<br>FY2025 | SEP | Actual<br>TEMBER YTD<br>FY2025 | DOLLAR<br>CHANGE  | YTD % Chg.<br>Actual/Adopt<br>Comparison |
|---------------------------------------------|------------------------------------|-----|--------------------------------|-------------------|------------------------------------------|
| ONGOING RECEIPTS                            |                                    |     |                                |                   |                                          |
| Net Sales and Use Tax (excl. cost of admin) | 405,465,835                        |     | 386,153,754                    | (19,312,081)      | -4.8%                                    |
| Lottery                                     | 40,178,278                         |     | 40,176,051                     | (2,227)           | 0.0%                                     |
| Net Contractor's Excise Tax                 | 64,214,648                         |     | 58,574,939                     | (5,639,709)       | -8.8%                                    |
| Insurance Company Tax                       | 26,918,214                         |     | 28,636,502                     | 1,718,288         | 6.4%                                     |
| Unclaimed Property Receipts                 | (6,010,770)                        |     | (12,781,352)                   | (6,770,582)       | N/A                                      |
| Licenses, Permits, and Fees                 | 2,356,689                          |     | 1,314,367                      | (1,042,322)       | -44.2%                                   |
| Tobacco Taxes                               | 13,296,545                         |     | 12,635,976                     | (660,569)         | -5.0%                                    |
| Trust Funds                                 | 35,309,002                         |     | 35,309,002                     | 0                 | 0.0%                                     |
| Net Transfers In (excluding one-time)       | 10,603,712                         |     | 10,999,735                     | 396,023           | 3.7%                                     |
| Alcohol Beverage Tax                        | 33,453                             |     | 27,150                         | (6,303)           | -18.8%                                   |
| Bank Franchise Tax                          | 1,222,961                          |     | 228,696                        | (994,266)         | -81.3%                                   |
| Charges for Goods and Services              | 2,981,229                          |     | 2,722,359                      | (258,870)         | -8.7%                                    |
| Telecommunications Tax                      | 370,067                            |     | 365,254                        | (4,814)           | -1.3%                                    |
| Severance Taxes                             | 2,429,052                          |     | 2,606,810                      | 177,757           | 7.3%                                     |
| Investment Income and Interest              | 73,385,564                         |     | 95,859,840                     | 22,474,276        | 30.6%                                    |
| Alcohol Beverage 2% Wholesale Tax           | 788,874                            |     | 787,560                        | (1,315)           | -0.2%                                    |
| SUBTOTAL (ONGOING RECEIPTS)                 | \$<br>673,543,355                  |     | 663,616,641                    | \$<br>(9,926,714) | -1.5%                                    |
| ONE-TIME RECEIPTS                           |                                    |     |                                |                   |                                          |
| Bank Franchise Tax Prior Year Revenue       | -                                  |     | 54,690                         | 54,690            | N/A                                      |
| SUBTOTAL (ONE-TIME RECEIPTS)                | \$<br>0                            | \$  | 54,690                         | \$<br>54,690      | N/A                                      |
| GRAND TOTAL                                 | \$<br>673,543,355                  | \$  | 663,671,331                    | \$<br>(9,872,024) | -1.5%                                    |