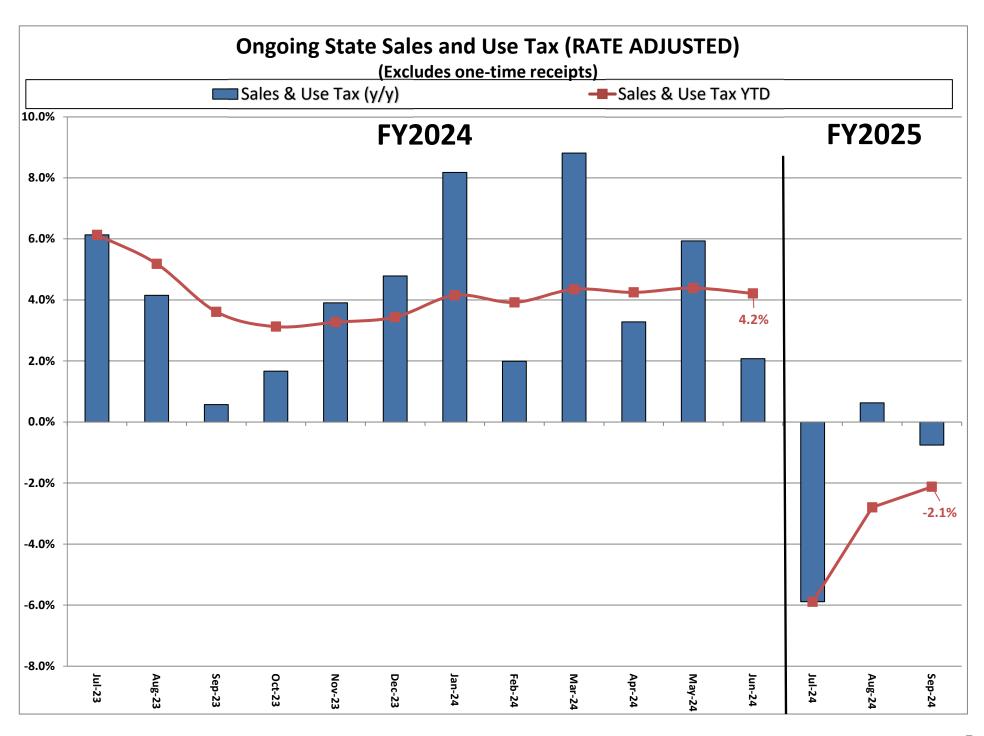

## Actual Revenue FY2024 vs. Actual Revenue FY2025 Year-To-Date Through SEPTEMBER FY2025 Comparison

|                                             | SEF | Actual<br>PTEMBER YTD<br>FY2024 | SEF | Actual<br>PTEMBER YTD<br>FY2025 | DOLLAR<br>CHANGE   | YTD GROWTH<br>OVER FY2024 |
|---------------------------------------------|-----|---------------------------------|-----|---------------------------------|--------------------|---------------------------|
| ONGOING RECEIPTS                            |     |                                 |     |                                 |                    |                           |
| Net Sales and Use Tax (excl. cost of admin) |     | 394,520,407                     |     | 386,153,754                     | (8,366,652)        | -2.1%                     |
| Lottery                                     |     | 40,582,848                      |     | 40,176,051                      | (406,798)          | -1.0%                     |
| Net Contractor's Excise Tax                 |     | 62,140,754                      |     | 58,574,939                      | (3,565,815)        | -5.7%                     |
| Insurance Company Tax                       |     | 25,528,716                      |     | 28,636,502                      | 3,107,786          | 12.2%                     |
| Unclaimed Property Receipts                 |     | (5,877,183)                     |     | (12,781,352)                    | (6,904,170)        | N/A                       |
| Licenses, Permits, and Fees                 |     | 2,871,626                       |     | 1,314,367                       | (1,557,259)        | -54.2%                    |
| Tobacco Taxes                               |     | 12,933,321                      |     | 12,635,976                      | (297,345)          | -2.3%                     |
| Trust Funds                                 |     | 33,665,904                      |     | 35,309,002                      | 1,643,097          | 4.9%                      |
| Net Transfers In (excluding one-time)       |     | 11,679,249                      |     | 10,999,735                      | (679,514)          | -5.8%                     |
| Alcohol Beverage Tax                        |     | 47,587                          |     | 27,150                          | (20,437)           | -42.9%                    |
| Bank Franchise Tax                          |     | 1,222,645                       |     | 228,696                         | (993,950)          | -81.3%                    |
| Charges for Goods and Services              |     | 2,959,195                       |     | 2,722,359                       | (236,835)          | -8.0%                     |
| Telecommunications Tax                      |     | 374,783                         |     | 365,254                         | (9,530)            | -2.5%                     |
| Severance Taxes                             |     | 2,942,619                       |     | 2,606,810                       | (335,809)          | -11.4%                    |
| Investment Income and Interest              |     | 48,961,158                      |     | 95,859,840                      | 46,898,682         | 95.8%                     |
| Alcohol Beverage 2% Wholesale Tax           |     | 775,888                         |     | 787,560                         | 11,672             | 1.5%                      |
| SUBTOTAL (ONGOING RECEIPTS)                 | \$  | 635,329,515                     | \$  | 663,616,641                     | \$<br>28,287,126   | 4.5%                      |
| ONE-TIME RECEIPTS                           |     |                                 |     |                                 |                    |                           |
| One-Time Sales and Use Tax                  |     | 9,726,426                       |     | -                               | (9,726,426)        | -100.0%                   |
| Bank Franchise Tax Prior Year Revenue       |     | 1,632,214                       |     | 54,690                          | (1,577,524)        | -96.6%                    |
| SUBTOTAL (ONE-TIME RECEIPTS)                | \$  | 11,358,640                      | \$  | 54,690                          | \$<br>(11,303,950) | -99.5%                    |
| GRAND TOTAL                                 | \$  | 646,688,155                     | \$  | 663,671,331                     | \$<br>16,983,176   | 2.6%                      |