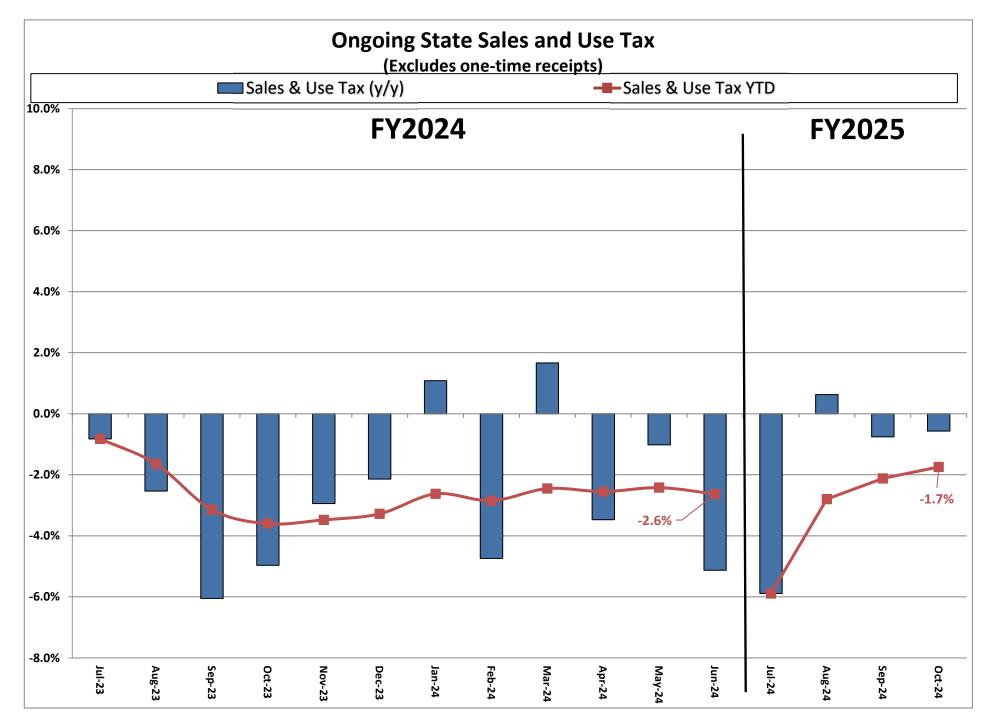

# Actual Revenue FY2024 vs. Actual Revenue FY2025 Year-To-Date Through OCTOBER FY2025 Comparison

|                                             | 00 | Actual<br>CTOBER YTD<br>FY2024 | 00 | Actual<br>CTOBER YTD<br>FY2025 | DOLLAR<br>CHANGE | YTD GROWTH<br>OVER FY2024 |
|---------------------------------------------|----|--------------------------------|----|--------------------------------|------------------|---------------------------|
| ONGOING RECEIPTS                            |    |                                |    |                                |                  |                           |
| Net Sales and Use Tax (excl. cost of admin) |    | 522,510,860                    |    | 513,420,762                    | (9,090,098)      | -1.7%                     |
| Lottery                                     |    | 59,438,794                     |    | 59,665,653                     | 226,859          | 0.4%                      |
| Net Contractor's Excise Tax                 |    | 83,805,012                     |    | 81,206,400                     | (2,598,612)      | -3.1%                     |
| Insurance Company Tax                       |    | 47,278,570                     |    | 48,190,061                     | 911,492          | 1.9%                      |
| Unclaimed Property Receipts                 |    | 44,128,189                     |    | (11,018,322)                   | (55,146,511)     | N/A                       |
| Licenses, Permits, and Fees                 |    | 13,485,394                     |    | 1,524,233                      | (11,961,161)     | -88.7%                    |
| Tobacco Taxes                               |    | 17,631,861                     |    | 17,204,594                     | (427,267)        | -2.4%                     |
| Trust Funds                                 |    | 33,665,904                     |    | 35,309,002                     | 1,643,097        | 4.9%                      |
| Net Transfers In (excluding one-time)       |    | 12,555,925                     |    | 12,509,828                     | (46,097)         | -0.4%                     |
| Alcohol Beverage Tax                        |    | 2,503,642                      |    | 2,453,917                      | (49,725)         | -2.0%                     |
| Bank Franchise Tax                          |    | 1,693,659                      |    | 3,567,036                      | 1,873,377        | 110.6%                    |
| Charges for Goods and Services              |    | 4,066,552                      |    | 3,779,779                      | (286,773)        | -7.1%                     |
| Telecommunications Tax                      |    | 552,157                        |    | 538,139                        | (14,018)         | -2.5%                     |
| Severance Taxes                             |    | 5,309,614                      |    | 2,805,240                      | (2,504,374)      | -47.2%                    |
| Investment Income and Interest              |    | 48,963,213                     |    | 95,891,980                     | 46,928,768       | 95.8%                     |
| Alcohol Beverage 2% Wholesale Tax           |    | 1,059,964                      |    | 1,039,761                      | (20,203)         | -1.9%                     |
| SUBTOTAL (ONGOING RECEIPTS)                 | \$ | 898,649,312                    | \$ | 868,088,065                    | \$ (30,561,247)  | -3.4%                     |
| ONE-TIME RECEIPTS                           |    |                                |    |                                |                  |                           |
| One-Time Sales and Use Tax                  |    | 9,726,426                      |    | -                              | (9,726,426)      | -100.0%                   |
| Bank Franchise Tax Prior Year Revenue       |    | 1,751,228                      |    | 54,690                         | (1,696,538)      | -96.9%                    |
| SUBTOTAL (ONE-TIME RECEIPTS)                | \$ | 11,477,654                     | \$ | 54,690                         | \$ (11,422,964)  | -99.5%                    |
| GRAND TOTAL                                 | \$ | 910,126,966                    | \$ | 868,142,754                    | \$ (41,984,211)  | -4.6%                     |