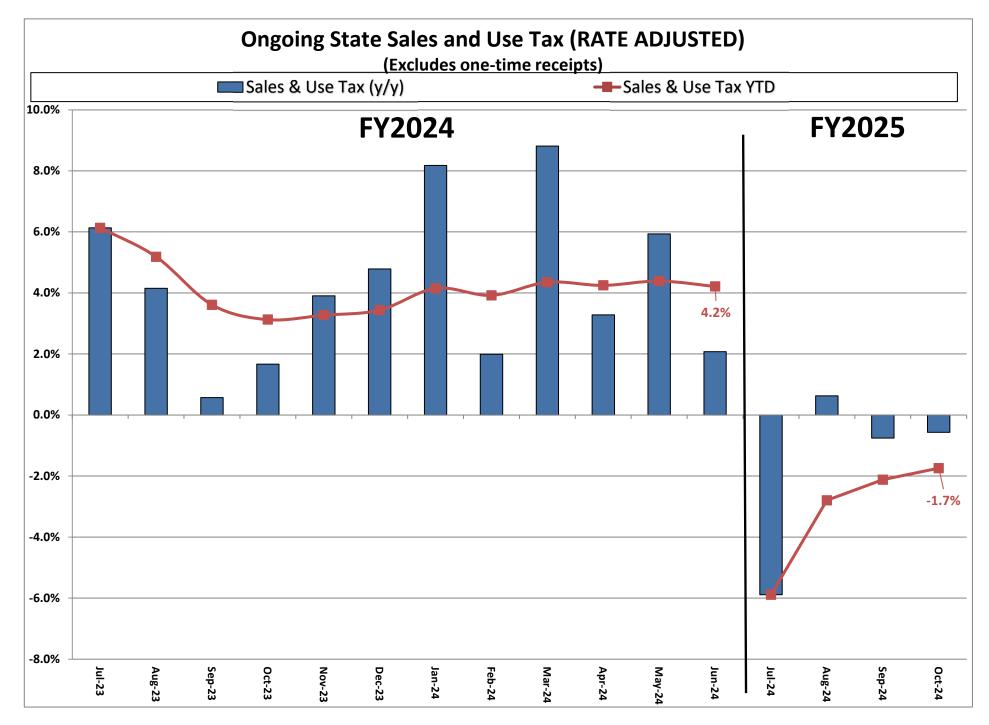

# Actual Revenue FY2024 vs. Actual Revenue FY2025 Year-To-Date Through OCTOBER FY2025 Comparison

|                                             | 00 | Actual<br>CTOBER YTD<br>FY2024 | 00 | Actual<br>CTOBER YTD<br>FY2025 | DOLLAR<br>CHANGE | YTD GROWTH<br>OVER FY2024 |
|---------------------------------------------|----|--------------------------------|----|--------------------------------|------------------|---------------------------|
| ONGOING RECEIPTS                            |    |                                |    |                                |                  |                           |
| Net Sales and Use Tax (excl. cost of admin) |    | 522,510,860                    |    | 513,420,762                    | (9,090,098)      | -1.7%                     |
| Lottery                                     |    | 59,438,794                     |    | 59,665,653                     | 226,859          | 0.4%                      |
| Net Contractor's Excise Tax                 |    | 83,805,012                     |    | 81,206,400                     | (2,598,612)      | -3.1%                     |
| Insurance Company Tax                       |    | 47,278,570                     |    | 48,190,061                     | 911,492          | 1.9%                      |
| Unclaimed Property Receipts                 |    | 44,128,189                     |    | (11,018,322)                   | (55,146,511)     | N/A                       |
| Licenses, Permits, and Fees                 |    | 13,485,394                     |    | 1,524,233                      | (11,961,161)     | -88.7%                    |
| Tobacco Taxes                               |    | 17,631,861                     |    | 17,204,594                     | (427,267)        | -2.4%                     |
| Trust Funds                                 |    | 33,665,904                     |    | 35,309,002                     | 1,643,097        | 4.9%                      |
| Net Transfers In (excluding one-time)       |    | 12,555,925                     |    | 12,509,828                     | (46,097)         | -0.4%                     |
| Alcohol Beverage Tax                        |    | 2,503,642                      |    | 2,453,917                      | (49,725)         | -2.0%                     |
| Bank Franchise Tax                          |    | 1,693,659                      |    | 3,567,036                      | 1,873,377        | 110.6%                    |
| Charges for Goods and Services              |    | 4,066,552                      |    | 3,779,779                      | (286,773)        | -7.1%                     |
| Telecommunications Tax                      |    | 552,157                        |    | 538,139                        | (14,018)         | -2.5%                     |
| Severance Taxes                             |    | 5,309,614                      |    | 2,805,240                      | (2,504,374)      | -47.2%                    |
| Investment Income and Interest              |    | 48,963,213                     |    | 95,891,980                     | 46,928,768       | 95.8%                     |
| Alcohol Beverage 2% Wholesale Tax           |    | 1,059,964                      |    | 1,039,761                      | (20,203)         | -1.9%                     |
| SUBTOTAL (ONGOING RECEIPTS)                 | \$ | 898,649,312                    | \$ | 868,088,065                    | \$ (30,561,247)  | -3.4%                     |
| ONE-TIME RECEIPTS                           |    |                                |    |                                |                  |                           |
| One-Time Sales and Use Tax                  |    | 9,726,426                      |    | -                              | (9,726,426)      | -100.0%                   |
| Bank Franchise Tax Prior Year Revenue       |    | 1,751,228                      |    | 54,690                         | (1,696,538)      | -96.9%                    |
| SUBTOTAL (ONE-TIME RECEIPTS)                | \$ | 11,477,654                     | \$ | 54,690                         | \$ (11,422,964)  | -99.5%                    |
| GRAND TOTAL                                 | \$ | 910,126,966                    | \$ | 868,142,754                    | \$ (41,984,211)  | -4.6%                     |