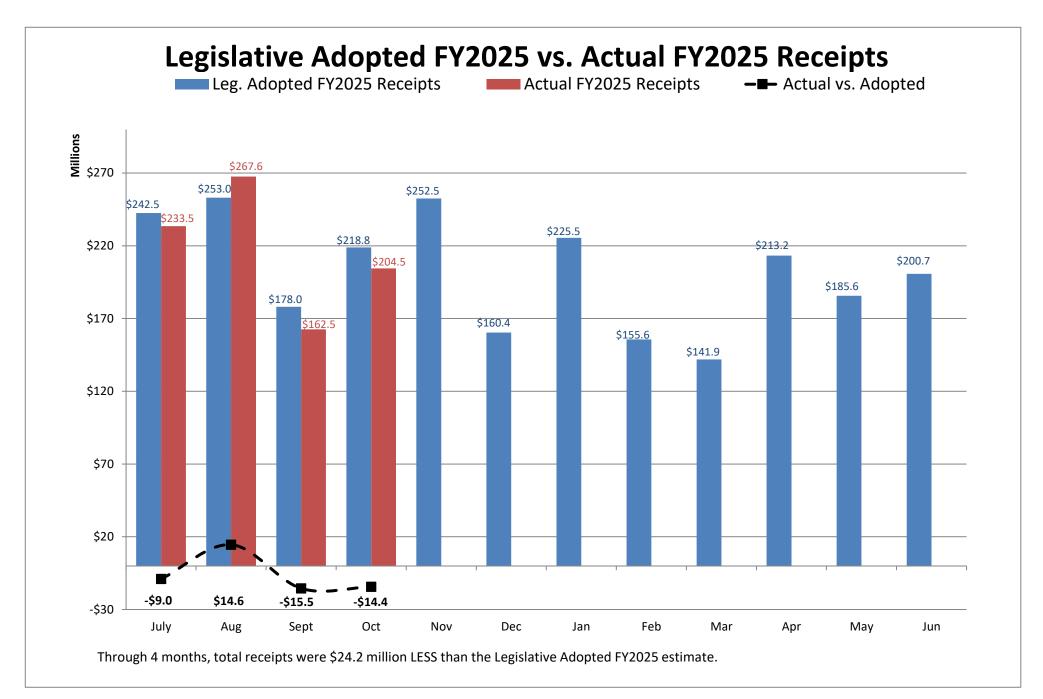

# Legislative Adopted FY2025 Estimate (Feb. 2024) vs. Actual Revenues OCTOBER FY2025 Comparison

|                                             | Leg. Adopted<br>OCTOBER<br>FY2025 | Actual<br>OCTOBER<br>FY2025 | DOLLAR<br>CHANGE | PERCENT<br>CHANGE |
|---------------------------------------------|-----------------------------------|-----------------------------|------------------|-------------------|
| ONGOING RECEIPTS                            |                                   |                             |                  |                   |
| Net Sales and Use Tax (excl. cost of admin) | 130,588,639                       | 127,267,008                 | (3,321,631)      | -2.5%             |
| Lottery                                     | 18,358,043                        | 19,489,603                  | 1,131,560        | 6.2%              |
| Net Contractor's Excise Tax                 | 22,820,056                        | 22,631,461                  | (188,596)        | -0.8%             |
| Insurance Company Tax                       | 23,193,085                        | 19,553,559                  | (3,639,525)      | -15.7%            |
| Unclaimed Property Receipts                 | 656,492                           | 1,763,031                   | 1,106,539        | 168.6%            |
| Licenses, Permits, and Fees                 | 11,368,161                        | 209,866                     | (11,158,294)     | -98.2%            |
| Tobacco Taxes                               | 4,035,459                         | 4,568,618                   | 533,159          | 13.2%             |
| Trust Funds                                 | -                                 | -                           | 0                | N/A               |
| Net Transfers In (excluding one-time)       | 1,187,729                         | 1,510,093                   | 322,364          | 27.1%             |
| Alcohol Beverage Tax                        | 2,507,976                         | 2,426,767                   | (81,209)         | -3.2%             |
| Bank Franchise Tax                          | 238,353                           | 3,338,340                   | 3,099,987        | 1300.6%           |
| Charges for Goods and Services              | 1,286,606                         | 1,057,420                   | (229,186)        | -17.8%            |
| Telecommunications Tax                      | 183,464                           | 172,886                     | (10,579)         | -5.8%             |
| Severance Taxes                             | 2,159,778                         | 198,430                     | (1,961,347)      | -90.8%            |
| Investment Income and Interest              | 12,013                            | 32,141                      | 20,127           | 167.5%            |
| Alcohol Beverage 2% Wholesale Tax           | 236,603                           | 252,202                     | 15,598           | 6.6%              |
| TOTAL (ONGOING RECEIPTS)                    | \$ 218,832,458                    | \$ 204,471,424              | \$ (14,361,035)  | -6.6%             |
| GRAND TOTAL                                 | \$ 218,832,458                    | \$ 204,471,424              | \$ (14,361,035)  | -6.6%             |

### Legislative Adopted FY2025 Estimate (Feb. 2024) vs. Actual Revenues Year-to-Date Through OCTOBER FY2025 Comparison

|                                             | Leg. Adopted<br>OCTOBER YTD<br>FY2025 | Actual<br>OCTOBER YTD<br>FY2025 | DOLLAR<br>CHANGE | YTD % Chg.<br>Actual/Adopt<br>Comparison |
|---------------------------------------------|---------------------------------------|---------------------------------|------------------|------------------------------------------|
| ONGOING RECEIPTS                            |                                       |                                 |                  |                                          |
| Net Sales and Use Tax (excl. cost of admin) | 536,054,475                           | 513,420,762                     | (22,633,713)     | -4.2%                                    |
| Lottery                                     | 58,536,320                            | 59,665,653                      | 1,129,333        | 1.9%                                     |
| Net Contractor's Excise Tax                 | 87,034,705                            | 81,206,400                      | (5,828,305)      | -6.7%                                    |
| Insurance Company Tax                       | 50,111,299                            | 48,190,061                      | (1,921,237)      | -3.8%                                    |
| Unclaimed Property Receipts                 | (5,354,278)                           | (11,018,322)                    | (5,664,043)      | N/A                                      |
| Licenses, Permits, and Fees                 | 13,724,850                            | 1,524,233                       | (12,200,617)     | -88.9%                                   |
| Tobacco Taxes                               | 17,332,005                            | 17,204,594                      | (127,410)        | -0.7%                                    |
| Trust Funds                                 | 35,309,002                            | 35,309,002                      | 0                | 0.0%                                     |
| Net Transfers In (excluding one-time)       | 11,791,441                            | 12,509,828                      | 718,387          | 6.1%                                     |
| Alcohol Beverage Tax                        | 2,541,428                             | 2,453,917                       | (87,512)         | -3.4%                                    |
| Bank Franchise Tax                          | 1,461,315                             | 3,567,036                       | 2,105,721        | 144.1%                                   |
| Charges for Goods and Services              | 4,267,836                             | 3,779,779                       | (488,056)        | -11.4%                                   |
| Telecommunications Tax                      | 553,531                               | 538,139                         | (15,392)         | -2.8%                                    |
| Severance Taxes                             | 4,588,830                             | 2,805,240                       | (1,783,590)      | -38.9%                                   |
| Investment Income and Interest              | 73,397,578                            | 95,891,980                      | 22,494,403       | 30.6%                                    |
| Alcohol Beverage 2% Wholesale Tax           | 1,025,477                             | 1,039,761                       | 14,284           | 1.4%                                     |
| SUBTOTAL (ONGOING RECEIPTS)                 | \$ 892,375,813                        | 868,088,065                     | \$ (24,287,749)  | -2.7%                                    |
| ONE-TIME RECEIPTS                           |                                       |                                 |                  |                                          |
| Bank Franchise Tax Prior Year Revenue       | -                                     | 54,690                          | 54,690           | N/A                                      |
| SUBTOTAL (ONE-TIME RECEIPTS)                | \$ 0                                  | \$ 54,690                       | \$ 54,690        | N/A                                      |
| GRAND TOTAL                                 | \$ 892,375,813                        | \$ 868,142,754                  | \$ (24,233,059)  | -2.7%                                    |