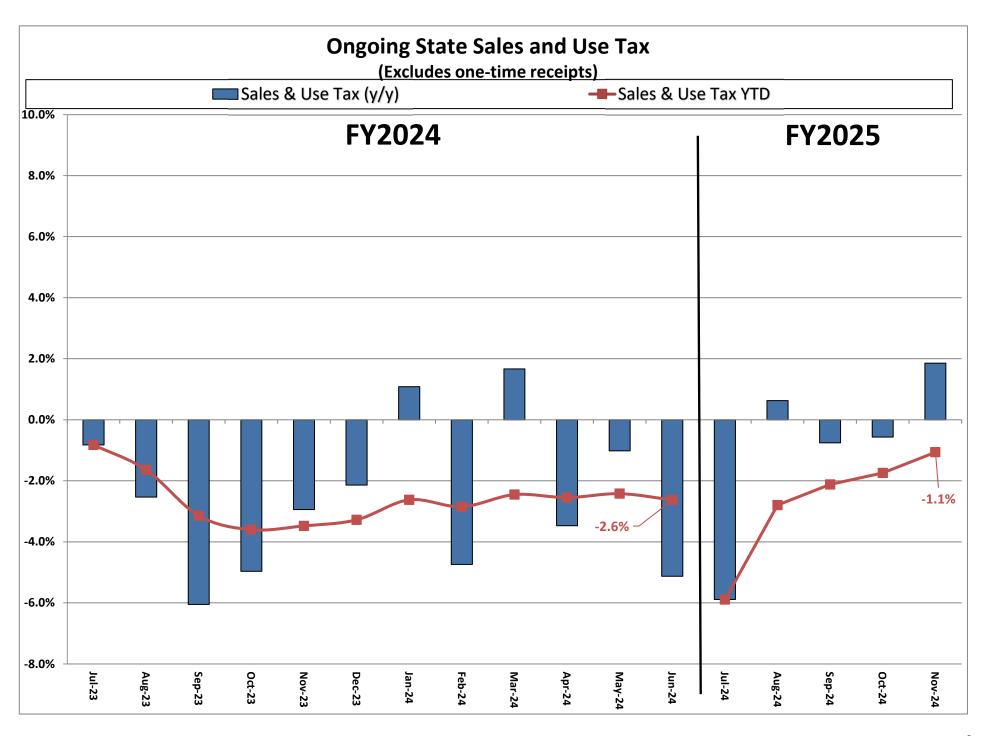

#### Actual Revenue FY2024 vs. Actual Revenue FY2025 Year-To-Date Through NOVEMBER FY2025 Comparison

|                                             | NC | Actual<br>OVEMBER YTD<br>FY2024 | N  | Actual<br>OVEMBER YTD<br>FY2025 |      | DOLLAR<br>CHANGE | YTD GROWTH<br>OVER FY2024 |
|---------------------------------------------|----|---------------------------------|----|---------------------------------|------|------------------|---------------------------|
| ONGOING RECEIPTS                            |    |                                 |    |                                 |      |                  |                           |
| Net Sales and Use Tax (excl. cost of admin) |    | 644,003,283                     |    | 637,170,196                     |      | (6,833,087)      | -1.1%                     |
| Lottery                                     |    | 73,002,923                      |    | 74,148,539                      |      | 1,145,616        | 1.6%                      |
| Net Contractor's Excise Tax                 |    | 105,019,703                     |    | 102,591,198                     |      | (2,428,505)      | -2.3%                     |
| Insurance Company Tax                       |    | 50,647,813                      |    | 56,357,186                      |      | 5,709,373        | 11.3%                     |
| Unclaimed Property Receipts                 |    | 143,641,686                     |    | 113,449,430                     |      | (30,192,256)     | -21.0%                    |
| Licenses, Permits, and Fees                 |    | 13,957,708                      |    | 2,046,224                       |      | (11,911,484)     | -85.3%                    |
| Tobacco Taxes                               |    | 21,231,329                      |    | 20,345,576                      |      | (885,754)        | -4.2%                     |
| Trust Funds                                 |    | 33,665,904                      |    | 35,309,002                      |      | 1,643,097        | 4.9%                      |
| Net Transfers In (excluding one-time)       |    | 13,657,537                      |    | 13,235,882                      |      | (421,655)        | -3.1%                     |
| Alcohol Beverage Tax                        |    | 2,513,586                       |    | 2,463,517                       |      | (50,070)         | -2.0%                     |
| Bank Franchise Tax                          |    | 3,364,930                       |    | 4,005,241                       |      | 640,312          | 19.0%                     |
| Charges for Goods and Services              |    | 5,179,902                       |    | 5,037,714                       |      | (142, 187)       | -2.7%                     |
| Telecommunications Tax                      |    | 747,239                         |    | 732,061                         |      | (15,178)         | -2.0%                     |
| Severance Taxes                             |    | 5,309,826                       |    | 8,194,627                       |      | 2,884,801        | 54.3%                     |
| Investment Income and Interest              |    | 48,965,817                      |    | 95,892,631                      |      | 46,926,814       | 95.8%                     |
| Alcohol Beverage 2% Wholesale Tax           |    | 1,302,746                       |    | 1,300,112                       |      | (2,634)          | -0.2%                     |
| SUBTOTAL (ONGOING RECEIPTS)                 | \$ | 1,166,211,932                   | \$ | 1,172,279,136                   | \$   | 6,067,204        | 0.5%                      |
| ONE-TIME RECEIPTS                           |    |                                 |    |                                 |      |                  |                           |
| One-Time Sales and Use Tax                  |    | 9,726,426                       |    | -                               |      | (9,726,426)      | -100.0%                   |
| Bank Franchise Tax Prior Year Revenue       |    | 1,764,774                       |    | 216,984                         |      | (1,547,790)      | -87.7%                    |
| One-Time Unclaimed Property                 |    | -                               |    | 167,664,409                     | •    | 167,664,409      | N/A                       |
| SUBTOTAL (ONE-TIME RECEIPTS)                | \$ | 11,491,200                      | \$ | 167,881,393                     | \$   | 156,390,193      | 1361.0%                   |
| GRAND TOTAL                                 | \$ | 1,177,703,132                   | \$ | 1,340,160,529                   | \$ ' | 162,457,397      | 13.8%                     |