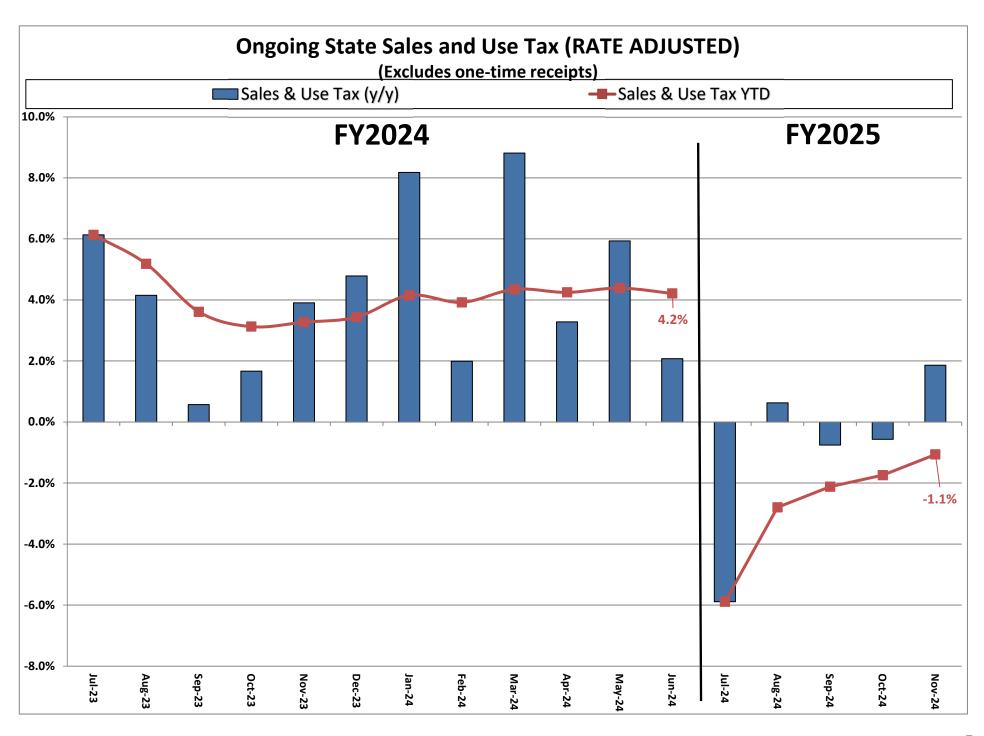

#### Actual Revenue FY2024 vs. Actual Revenue FY2025 Year-To-Date Through NOVEMBER FY2025 Comparison

|                                             | NC | Actual<br>OVEMBER YTD<br>FY2024 | N  | Actual<br>OVEMBER YTD<br>FY2025 |      | DOLLAR<br>CHANGE | YTD GROWTH<br>OVER FY2024 |
|---------------------------------------------|----|---------------------------------|----|---------------------------------|------|------------------|---------------------------|
| ONGOING RECEIPTS                            |    |                                 |    |                                 |      |                  |                           |
| Net Sales and Use Tax (excl. cost of admin) |    | 644,003,283                     |    | 637,170,196                     |      | (6,833,087)      | -1.1%                     |
| Lottery                                     |    | 73,002,923                      |    | 74,148,539                      |      | 1,145,616        | 1.6%                      |
| Net Contractor's Excise Tax                 |    | 105,019,703                     |    | 102,591,198                     |      | (2,428,505)      | -2.3%                     |
| Insurance Company Tax                       |    | 50,647,813                      |    | 56,357,186                      |      | 5,709,373        | 11.3%                     |
| Unclaimed Property Receipts                 |    | 143,641,686                     |    | 113,449,430                     |      | (30,192,256)     | -21.0%                    |
| Licenses, Permits, and Fees                 |    | 13,957,708                      |    | 2,046,224                       |      | (11,911,484)     | -85.3%                    |
| Tobacco Taxes                               |    | 21,231,329                      |    | 20,345,576                      |      | (885,754)        | -4.2%                     |
| Trust Funds                                 |    | 33,665,904                      |    | 35,309,002                      |      | 1,643,097        | 4.9%                      |
| Net Transfers In (excluding one-time)       |    | 13,657,537                      |    | 13,235,882                      |      | (421,655)        | -3.1%                     |
| Alcohol Beverage Tax                        |    | 2,513,586                       |    | 2,463,517                       |      | (50,070)         | -2.0%                     |
| Bank Franchise Tax                          |    | 3,364,930                       |    | 4,005,241                       |      | 640,312          | 19.0%                     |
| Charges for Goods and Services              |    | 5,179,902                       |    | 5,037,714                       |      | (142, 187)       | -2.7%                     |
| Telecommunications Tax                      |    | 747,239                         |    | 732,061                         |      | (15,178)         | -2.0%                     |
| Severance Taxes                             |    | 5,309,826                       |    | 8,194,627                       |      | 2,884,801        | 54.3%                     |
| Investment Income and Interest              |    | 48,965,817                      |    | 95,892,631                      |      | 46,926,814       | 95.8%                     |
| Alcohol Beverage 2% Wholesale Tax           |    | 1,302,746                       |    | 1,300,112                       |      | (2,634)          | -0.2%                     |
| SUBTOTAL (ONGOING RECEIPTS)                 | \$ | 1,166,211,932                   | \$ | 1,172,279,136                   | \$   | 6,067,204        | 0.5%                      |
| ONE-TIME RECEIPTS                           |    |                                 |    |                                 |      |                  |                           |
| One-Time Sales and Use Tax                  |    | 9,726,426                       |    | -                               |      | (9,726,426)      | -100.0%                   |
| Bank Franchise Tax Prior Year Revenue       |    | 1,764,774                       |    | 216,984                         |      | (1,547,790)      | -87.7%                    |
| One-Time Unclaimed Property                 |    | -                               |    | 167,664,409                     | •    | 167,664,409      | N/A                       |
| SUBTOTAL (ONE-TIME RECEIPTS)                | \$ | 11,491,200                      | \$ | 167,881,393                     | \$   | 156,390,193      | 1361.0%                   |
| GRAND TOTAL                                 | \$ | 1,177,703,132                   | \$ | 1,340,160,529                   | \$ ' | 162,457,397      | 13.8%                     |