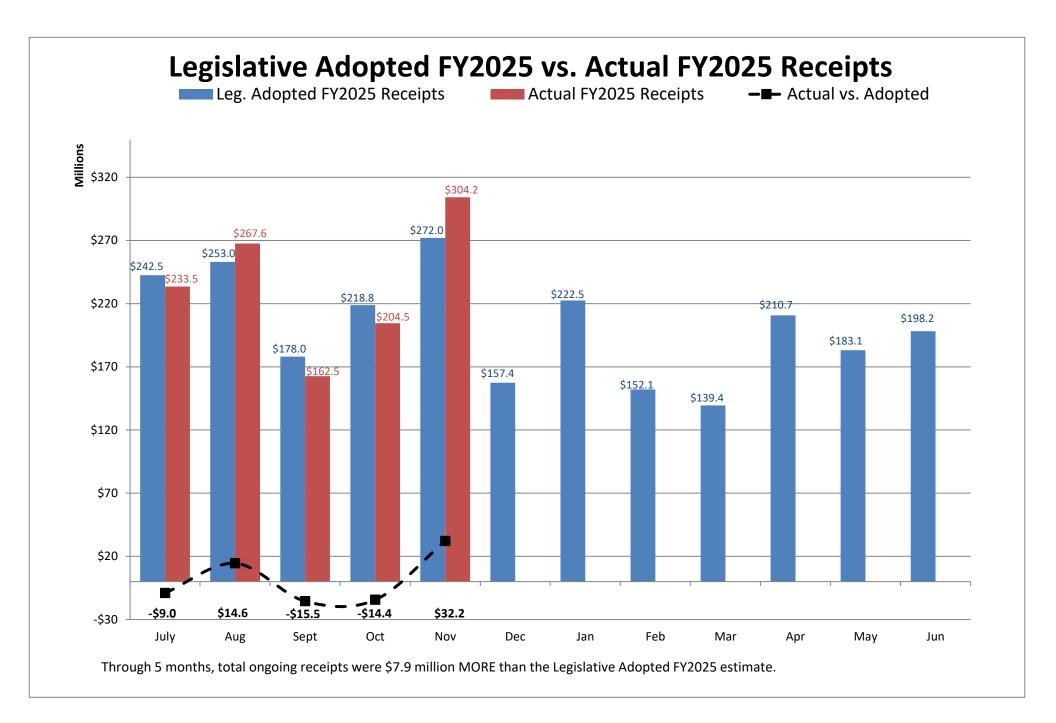

#### Legislative Adopted FY2025 Estimate (Feb. 2024) vs. Actual Revenues Year-to-Date Through NOVEMBER FY2025 Comparison

|                                             | Leg. Adopted<br>OVEMBER YTD<br>FY2025 | NO | Actual<br>OVEMBER YTD<br>FY2025 | DOLLAR<br>CHANGE  | YTD % Chg.<br>Actual/Adopt<br>Comparison |
|---------------------------------------------|---------------------------------------|----|---------------------------------|-------------------|------------------------------------------|
| ONGOING RECEIPTS                            |                                       |    |                                 |                   |                                          |
| Net Sales and Use Tax (excl. cost of admin) | 661,703,022                           |    | 637,170,196                     | (24,532,826)      | -3.7%                                    |
| Lottery                                     | 72,340,152                            |    | 74,148,539                      | 1,808,387         | 2.5%                                     |
| Net Contractor's Excise Tax                 | 108,554,156                           |    | 102,591,198                     | (5,962,958)       | -5.5%                                    |
| Insurance Company Tax                       | 56,904,288                            |    | 56,357,186                      | (547,101)         | -1.0%                                    |
| Unclaimed Property Receipts                 | 89,421,100                            |    | 113,449,430                     | 24,028,330        | 26.9%                                    |
| Licenses, Permits, and Fees                 | 14,834,745                            |    | 2,046,224                       | (12,788,521)      | -86.2%                                   |
| Tobacco Taxes                               | 20,854,615                            |    | 20,345,576                      | (509,040)         | -2.4%                                    |
| Trust Funds                                 | 35,309,002                            |    | 35,309,002                      | 0                 | 0.0%                                     |
| Net Transfers In (excluding one-time)       | 12,916,855                            |    | 13,235,882                      | 319,027           | 2.5%                                     |
| Alcohol Beverage Tax                        | 2,552,910                             |    | 2,463,517                       | (89,393)          | -3.5%                                    |
| Bank Franchise Tax                          | 2,716,102                             |    | 4,005,241                       | 1,289,139         | 47.5%                                    |
| Charges for Goods and Services              | 5,270,195                             |    | 5,037,714                       | (232,481)         | -4.4%                                    |
| Telecommunications Tax                      | 741,305                               |    | 732,061                         | (9,244)           | -1.2%                                    |
| Severance Taxes                             | 5,497,096                             |    | 8,194,627                       | 2,697,531         | 49.1%                                    |
| Investment Income and Interest              | 73,446,065                            |    | 95,892,631                      | 22,446,566        | 30.6%                                    |
| Alcohol Beverage 2% Wholesale Tax           | 1,290,652                             |    | 1,300,112                       | 9,459             | 0.7%                                     |
| SUBTOTAL (ONGOING RECEIPTS)                 | \$<br>1,164,352,260                   |    | 1,172,279,136                   | \$<br>7,926,876   | 0.7%                                     |
| ONE-TIME RECEIPTS                           |                                       |    |                                 |                   |                                          |
| Bank Franchise Tax Prior Year Revenue       | -                                     |    | 216,984                         | 216,984           | N/A                                      |
| One-Time Unclaimed Property                 | -                                     |    | 167,664,409                     | 167,664,409       | N/A                                      |
| SUBTOTAL (ONE-TIME RECEIPTS)                | \$<br>0                               | \$ | 167,881,393                     | \$<br>167,881,393 | N/A                                      |
| GRAND TOTAL                                 | \$<br>1,164,352,260                   | \$ | 1,340,160,529                   | \$<br>175,808,269 | 15.1%                                    |