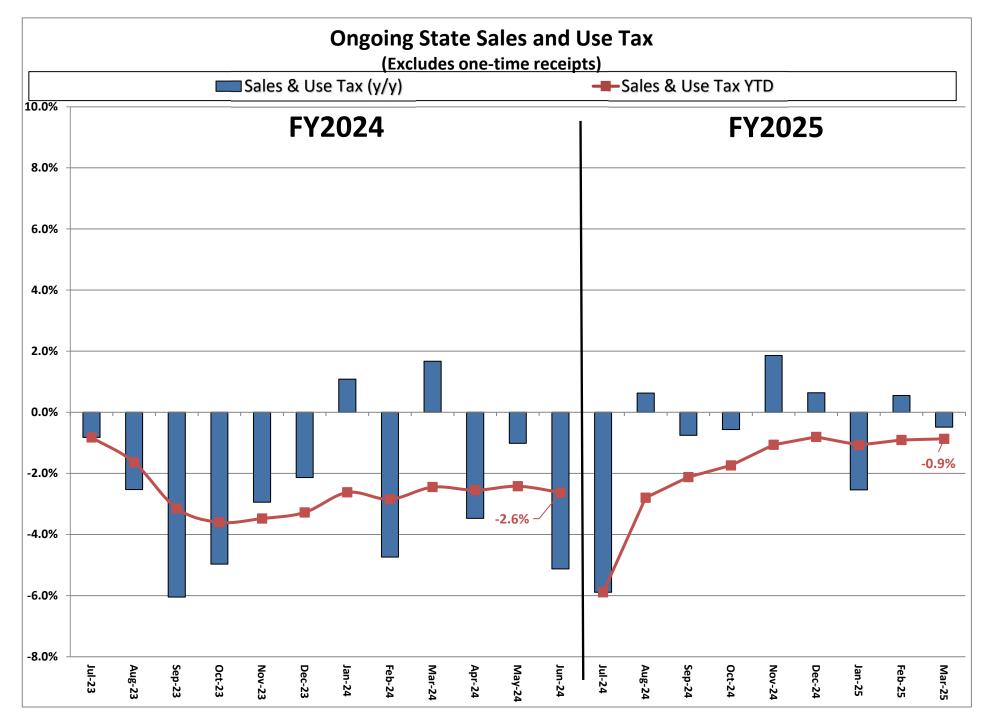

## Actual Revenue FY2024 vs. Actual Revenue FY2025 Year-To-Date Through MARCH FY2025 Comparison

|                                             | Actual<br>MARCH YTD<br>FY2024 | Actual<br>MARCH YTD<br>FY2025 | DOLLAR<br>CHANGE | YTD GROWTH<br>OVER FY2024 |
|---------------------------------------------|-------------------------------|-------------------------------|------------------|---------------------------|
| ONGOING RECEIPTS                            |                               |                               |                  |                           |
| Net Sales and Use Tax (excl. cost of admin) | 1,103,606,456                 | 1,094,024,051                 | (9,582,405)      | -0.9%                     |
| Lottery                                     | 127,395,434                   | 128,837,556                   | 1,442,122        | 1.1%                      |
| Net Contractor's Excise Tax                 | 172,421,682                   | 168,473,055                   | (3,948,627)      | -2.3%                     |
| Insurance Company Tax                       | 96,489,186                    | 104,751,432                   | 8,262,246        | 8.6%                      |
| Unclaimed Property Receipts                 | 139,254,565                   | 85,497,249                    | (53,757,316)     | N/A                       |
| Licenses, Permits, and Fees                 | 28,911,121                    | 39,641,003                    | 10,729,883       | 37.1%                     |
| Tobacco Taxes                               | 30,355,128                    | 29,954,528                    | (400,600)        | -1.3%                     |
| Trust Funds                                 | 33,665,904                    | 35,309,002                    | 1,643,097        | 4.9%                      |
| Net Transfers In (excluding one-time)       | 18,340,319                    | 17,625,201                    | (715,118)        | -3.9%                     |
| Alcohol Beverage Tax                        | 4,882,798                     | 4,716,554                     | (166,244)        | -3.4%                     |
| Bank Franchise Tax                          | 8,757,733                     | 16,490,799                    | 7,733,066        | 88.3%                     |
| Charges for Goods and Services              | 10,096,875                    | 9,032,482                     | (1,064,394)      | -10.5%                    |
| Telecommunications Tax                      | 1,411,714                     | 1,448,273                     | 36,560           | 2.6%                      |
| Severance Taxes                             | 8,854,775                     | 11,497,963                    | 2,643,188        | 29.9%                     |
| Investment Income and Interest              | 48,990,571                    | 95,904,766                    | 46,914,195       | 95.8%                     |
| Alcohol Beverage 2% Wholesale Tax           | <br>2,354,001                 | <br>2,331,636                 | (22,365)         | -1.0%                     |
| SUBTOTAL (ONGOING RECEIPTS)                 | \$<br>1,835,788,264           | \$<br>1,845,535,550           | \$ 9,747,286     | 0.5%                      |
| ONE-TIME RECEIPTS                           |                               |                               |                  |                           |
| One-Time Sales and Use Tax                  | 12,319,527                    | -                             | (12,319,527)     | -100.0%                   |
| Bank Franchise Tax Prior Year Revenue       | 1,443,391                     | 1,414,044                     | (29,347)         | -2.0%                     |
| One-Time Unclaimed Property                 | <br>-                         | <br>185,383,357               | 185,383,357      | N/A                       |
| SUBTOTAL (ONE-TIME RECEIPTS)                | \$<br>13,762,918              | \$<br>186,797,401             | \$ 173,034,483   | 1257.3%                   |
| GRAND TOTAL                                 | \$<br>1,849,551,182           | \$<br>2,032,332,952           | \$ 182,781,769   | 9.9%                      |