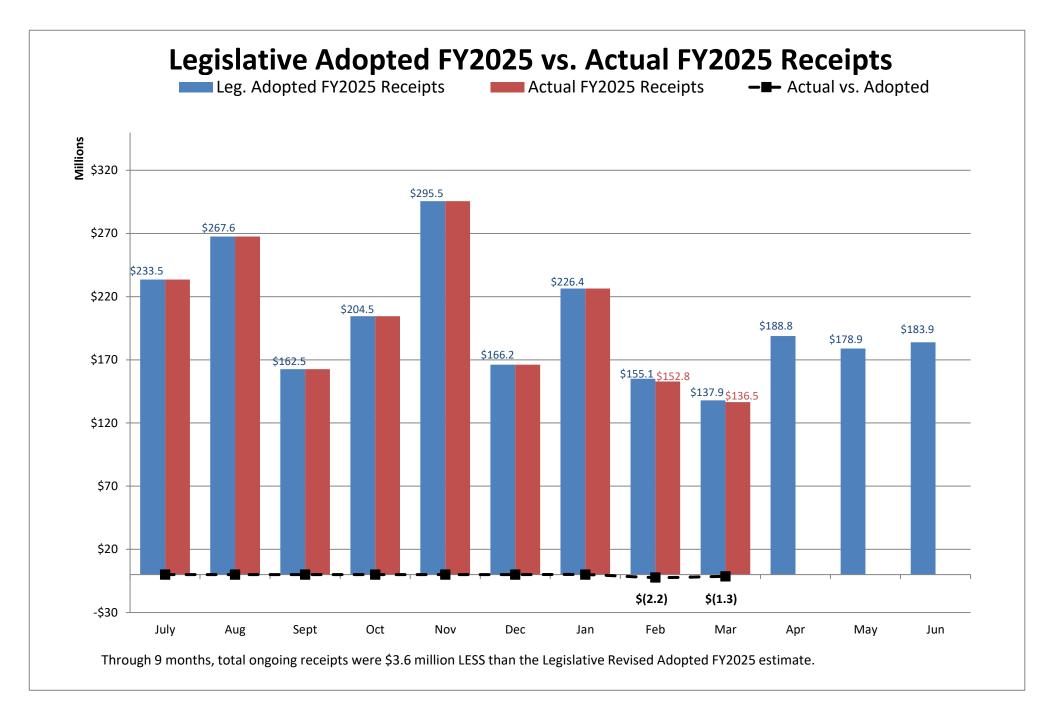

## Legislative Revised Adopted FY2025 Estimate (Feb. 2025) vs. Actual Revenues Year-to-Date Through MARCH FY2025 Comparison

|                                             | g. Rev. Adopted<br>MARCH YTD<br>FY2025 | Actual<br>MARCH YTD<br>FY2025 | DOLLAR<br>CHANGE  | YTD % Chg.<br>Actual/Adopt<br>Comparison |
|---------------------------------------------|----------------------------------------|-------------------------------|-------------------|------------------------------------------|
| ONGOING RECEIPTS                            |                                        |                               |                   |                                          |
| Net Sales and Use Tax (excl. cost of admin) | 1,094,461,028                          | 1,094,024,051                 | (436,977)         | 0.0%                                     |
| Lottery                                     | 129,542,633                            | 128,837,556                   | (705,077)         | -0.5%                                    |
| Net Contractor's Excise Tax                 | 169,035,776                            | 168,473,055                   | (562,721)         | -0.3%                                    |
| Insurance Company Tax                       | 106,274,279                            | 104,751,432                   | (1,522,847)       | -1.4%                                    |
| Unclaimed Property Receipts                 | 85,497,249                             | 85,497,249                    | 0                 | 0.0%                                     |
| Licenses, Permits, and Fees                 | 41,302,200                             | 39,641,003                    | (1,661,196)       | -4.0%                                    |
| Tobacco Taxes                               | 30,000,000                             | 29,954,528                    | (45,472)          | -0.2%                                    |
| Trust Funds                                 | 35,309,002                             | 35,309,002                    | 0                 | 0.0%                                     |
| Net Transfers In (excluding one-time)       | 17,374,563                             | 17,625,201                    | 250,638           | 1.4%                                     |
| Alcohol Beverage Tax                        | 4,716,936                              | 4,716,554                     | (382)             | 0.0%                                     |
| Bank Franchise Tax                          | 14,450,400                             | 16,490,799                    | 2,040,399         | 14.1%                                    |
| Charges for Goods and Services              | 9,121,810                              | 9,032,482                     | (89,329)          | -1.0%                                    |
| Telecommunications Tax                      | 1,467,719                              | 1,448,273                     | (19,446)          | -1.3%                                    |
| Severance Taxes                             | 12,251,334                             | 11,497,963                    | (753,371)         | -6.1%                                    |
| Investment Income and Interest              | 95,910,706                             | 95,904,766                    | (5,939)           | 0.0%                                     |
| Alcohol Beverage 2% Wholesale Tax           | 2,408,111                              | 2,331,636                     | (76,475)          | -3.2%                                    |
| SUBTOTAL (ONGOING RECEIPTS)                 | \$<br>1,849,123,745                    | <br>1,845,535,550             | \$<br>(3,588,195) | -0.2%                                    |
| ONE-TIME RECEIPTS                           |                                        |                               |                   |                                          |
| Bank Franchise Tax Prior Year Revenue       | 1,539,871                              | 1,414,044                     | (125,827)         | -8.2%                                    |
| One-Time Unclaimed Property                 | 176,321,347                            | 185,383,357                   | 9,062,010         | 5.1%                                     |
| SUBTOTAL (ONE-TIME RECEIPTS)                | \$<br>177,861,218                      | \$<br>186,797,401             | \$<br>8,936,183   | 5.0%                                     |
| GRAND TOTAL                                 | \$<br>2,026,984,963                    | \$<br>2,032,332,952           | \$<br>5,347,989   | 0.3%                                     |