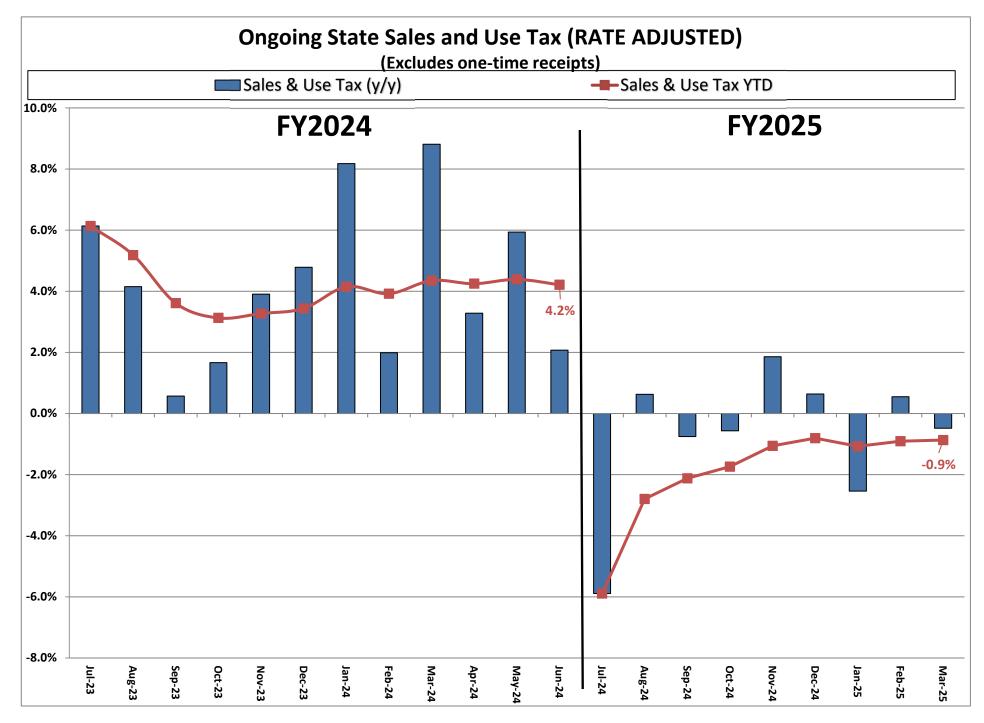

## Actual Revenue FY2024 vs. Actual Revenue FY2025 Year-To-Date Through MARCH FY2025 Comparison

|                                             | Actual<br>MARCH YTD<br>FY2024 | Actual<br>MARCH YTD<br>FY2025 | DOLLAR<br>CHANGE | YTD GROWTH<br>OVER FY2024 |
|---------------------------------------------|-------------------------------|-------------------------------|------------------|---------------------------|
| ONGOING RECEIPTS                            |                               |                               |                  |                           |
| Net Sales and Use Tax (excl. cost of admin) | 1,103,606,456                 | 1,094,024,051                 | (9,582,405)      | -0.9%                     |
| Lottery                                     | 127,395,434                   | 128,837,556                   | 1,442,122        | 1.1%                      |
| Net Contractor's Excise Tax                 | 172,421,682                   | 168,473,055                   | (3,948,627)      | -2.3%                     |
| Insurance Company Tax                       | 96,489,186                    | 104,751,432                   | 8,262,246        | 8.6%                      |
| Unclaimed Property Receipts                 | 139,254,565                   | 85,497,249                    | (53,757,316)     | N/A                       |
| Licenses, Permits, and Fees                 | 28,911,121                    | 39,641,003                    | 10,729,883       | 37.1%                     |
| Tobacco Taxes                               | 30,355,128                    | 29,954,528                    | (400,600)        | -1.3%                     |
| Trust Funds                                 | 33,665,904                    | 35,309,002                    | 1,643,097        | 4.9%                      |
| Net Transfers In (excluding one-time)       | 18,340,319                    | 17,625,201                    | (715,118)        | -3.9%                     |
| Alcohol Beverage Tax                        | 4,882,798                     | 4,716,554                     | (166,244)        | -3.4%                     |
| Bank Franchise Tax                          | 8,757,733                     | 16,490,799                    | 7,733,066        | 88.3%                     |
| Charges for Goods and Services              | 10,096,875                    | 9,032,482                     | (1,064,394)      | -10.5%                    |
| Telecommunications Tax                      | 1,411,714                     | 1,448,273                     | 36,560           | 2.6%                      |
| Severance Taxes                             | 8,854,775                     | 11,497,963                    | 2,643,188        | 29.9%                     |
| Investment Income and Interest              | 48,990,571                    | 95,904,766                    | 46,914,195       | 95.8%                     |
| Alcohol Beverage 2% Wholesale Tax           | <br>2,354,001                 | <br>2,331,636                 | (22,365)         | -1.0%                     |
| SUBTOTAL (ONGOING RECEIPTS)                 | \$<br>1,835,788,264           | \$<br>1,845,535,550           | \$ 9,747,286     | 0.5%                      |
| ONE-TIME RECEIPTS                           |                               |                               |                  |                           |
| One-Time Sales and Use Tax                  | 12,319,527                    | -                             | (12,319,527)     | -100.0%                   |
| Bank Franchise Tax Prior Year Revenue       | 1,443,391                     | 1,414,044                     | (29,347)         | -2.0%                     |
| One-Time Unclaimed Property                 | <br>-                         | <br>185,383,357               | 185,383,357      | N/A                       |
| SUBTOTAL (ONE-TIME RECEIPTS)                | \$<br>13,762,918              | \$<br>186,797,401             | \$ 173,034,483   | 1257.3%                   |
| GRAND TOTAL                                 | \$<br>1,849,551,182           | \$<br>2,032,332,952           | \$ 182,781,769   | 9.9%                      |