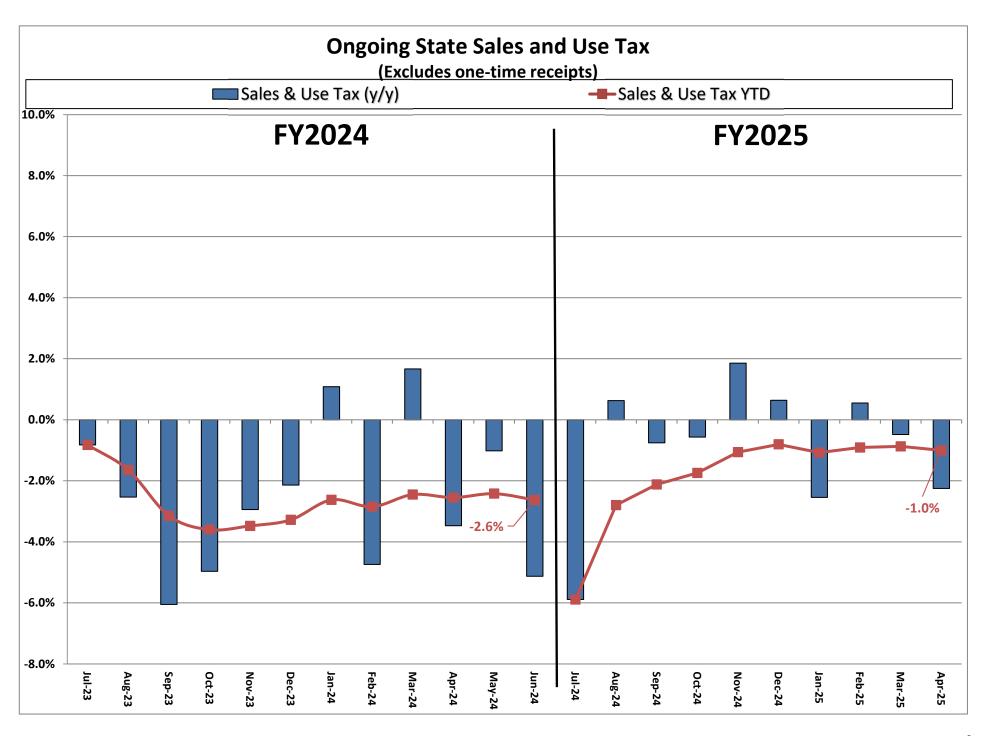

## Actual Revenue FY2024 vs. Actual Revenue FY2025 Year-To-Date Through APRIL FY2025 Comparison

|                                             | Actual<br>APRIL YTD<br>FY2024 | Actual<br>APRIL YTD<br>FY2025 | DOLLAR<br>CHANGE | YTD GROWTH<br>OVER FY2024 |
|---------------------------------------------|-------------------------------|-------------------------------|------------------|---------------------------|
| ONGOING RECEIPTS                            |                               |                               |                  |                           |
| Net Sales and Use Tax (excl. cost of admin) | 1,219,961,847                 | 1,207,762,984                 | (12,198,862)     | -1.0%                     |
| Lottery                                     | 141,800,800                   | 143,341,806                   | 1,541,006        | 1.1%                      |
| Net Contractor's Excise Tax                 | 187,230,284                   | 182,752,171                   | (4,478,113)      | -2.4%                     |
| Insurance Company Tax                       | 112,112,551                   | 135,226,959                   | 23,114,408       | 20.6%                     |
| Unclaimed Property Receipts                 | 138,322,751                   | 78,091,748                    | (60,231,003)     | N/A                       |
| Licenses, Permits, and Fees                 | 56,000,725                    | 48,890,468                    | (7,110,257)      | -12.7%                    |
| Tobacco Taxes                               | 35,155,222                    | 32,343,985                    | (2,811,236)      | -8.0%                     |
| Trust Funds                                 | 33,665,904                    | 35,309,002                    | 1,643,097        | 4.9%                      |
| Net Transfers In (excluding one-time)       | 23,208,641                    | 20,397,395                    | (2,811,247)      | -12.1%                    |
| Alcohol Beverage Tax                        | 7,043,834                     | 6,675,223                     | (368,611)        | -5.2%                     |
| Bank Franchise Tax                          | 26,945,543                    | 28,248,924                    | 1,303,381        | 4.8%                      |
| Charges for Goods and Services              | 11,071,709                    | 10,151,086                    | (920,623)        | -8.3%                     |
| Telecommunications Tax                      | 1,579,704                     | 1,615,643                     | 35,939           | 2.3%                      |
| Severance Taxes                             | 10,909,497                    | 14,714,801                    | 3,805,304        | 34.9%                     |
| Investment Income and Interest              | 49,019,656                    | 95,933,897                    | 46,914,242       | 95.7%                     |
| Alcohol Beverage 2% Wholesale Tax           | 2,583,393                     | <br>2,538,971                 | (44,422)         | -1.7%                     |
| SUBTOTAL (ONGOING RECEIPTS)                 | \$<br>2,056,612,060           | \$<br>2,043,995,063           | \$ (12,616,997)  | -0.6%                     |
| ONE-TIME RECEIPTS                           |                               |                               |                  |                           |
| One-Time Sales and Use Tax                  | 12,319,527                    | -                             | (12,319,527)     | -100.0%                   |
| Bank Franchise Tax Prior Year Revenue       | 1,443,391                     | 1,414,044                     | (29,347)         | -2.0%                     |
| One-Time Unclaimed Property                 | -                             | 215,014,788                   | 215,014,788      | N/A                       |
| SUBTOTAL (ONE-TIME RECEIPTS)                | \$<br>13,762,918              | \$<br>216,428,832             | \$ 202,665,914   | 1472.6%                   |
| GRAND TOTAL                                 | \$<br>2,070,374,978           | \$<br>2,260,423,895           | \$ 190,048,917   | 9.2%                      |