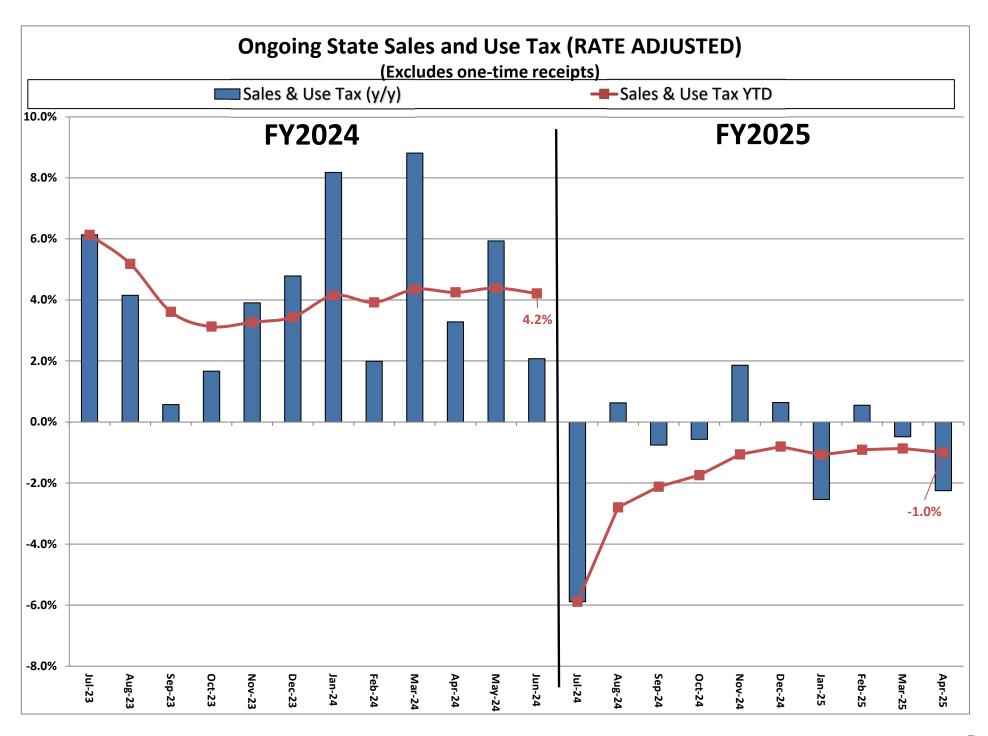

## Actual Revenue FY2024 vs. Actual Revenue FY2025 Year-To-Date Through APRIL FY2025 Comparison

|                                             | Actual<br>APRIL YTD<br>FY2024 | Actual<br>APRIL YTD<br>FY2025 | DOLLAR<br>CHANGE | YTD GROWTH<br>OVER FY2024 |
|---------------------------------------------|-------------------------------|-------------------------------|------------------|---------------------------|
| ONGOING RECEIPTS                            |                               |                               |                  |                           |
| Net Sales and Use Tax (excl. cost of admin) | 1,219,961,847                 | 1,207,762,984                 | (12,198,862)     | -1.0%                     |
| Lottery                                     | 141,800,800                   | 143,341,806                   | 1,541,006        | 1.1%                      |
| Net Contractor's Excise Tax                 | 187,230,284                   | 182,752,171                   | (4,478,113)      | -2.4%                     |
| Insurance Company Tax                       | 112,112,551                   | 135,226,959                   | 23,114,408       | 20.6%                     |
| Unclaimed Property Receipts                 | 138,322,751                   | 78,091,748                    | (60,231,003)     | N/A                       |
| Licenses, Permits, and Fees                 | 56,000,725                    | 48,890,468                    | (7,110,257)      | -12.7%                    |
| Tobacco Taxes                               | 35,155,222                    | 32,343,985                    | (2,811,236)      | -8.0%                     |
| Trust Funds                                 | 33,665,904                    | 35,309,002                    | 1,643,097        | 4.9%                      |
| Net Transfers In (excluding one-time)       | 23,208,641                    | 20,397,395                    | (2,811,247)      | -12.1%                    |
| Alcohol Beverage Tax                        | 7,043,834                     | 6,675,223                     | (368,611)        | -5.2%                     |
| Bank Franchise Tax                          | 26,945,543                    | 28,248,924                    | 1,303,381        | 4.8%                      |
| Charges for Goods and Services              | 11,071,709                    | 10,151,086                    | (920,623)        | -8.3%                     |
| Telecommunications Tax                      | 1,579,704                     | 1,615,643                     | 35,939           | 2.3%                      |
| Severance Taxes                             | 10,909,497                    | 14,714,801                    | 3,805,304        | 34.9%                     |
| Investment Income and Interest              | 49,019,656                    | 95,933,897                    | 46,914,242       | 95.7%                     |
| Alcohol Beverage 2% Wholesale Tax           | 2,583,393                     | <br>2,538,971                 | (44,422)         | -1.7%                     |
| SUBTOTAL (ONGOING RECEIPTS)                 | \$<br>2,056,612,060           | \$<br>2,043,995,063           | \$ (12,616,997)  | -0.6%                     |
| ONE-TIME RECEIPTS                           |                               |                               |                  |                           |
| One-Time Sales and Use Tax                  | 12,319,527                    | -                             | (12,319,527)     | -100.0%                   |
| Bank Franchise Tax Prior Year Revenue       | 1,443,391                     | 1,414,044                     | (29,347)         | -2.0%                     |
| One-Time Unclaimed Property                 | -                             | 215,014,788                   | 215,014,788      | N/A                       |
| SUBTOTAL (ONE-TIME RECEIPTS)                | \$<br>13,762,918              | \$<br>216,428,832             | \$ 202,665,914   | 1472.6%                   |
| GRAND TOTAL                                 | \$<br>2,070,374,978           | \$<br>2,260,423,895           | \$ 190,048,917   | 9.2%                      |