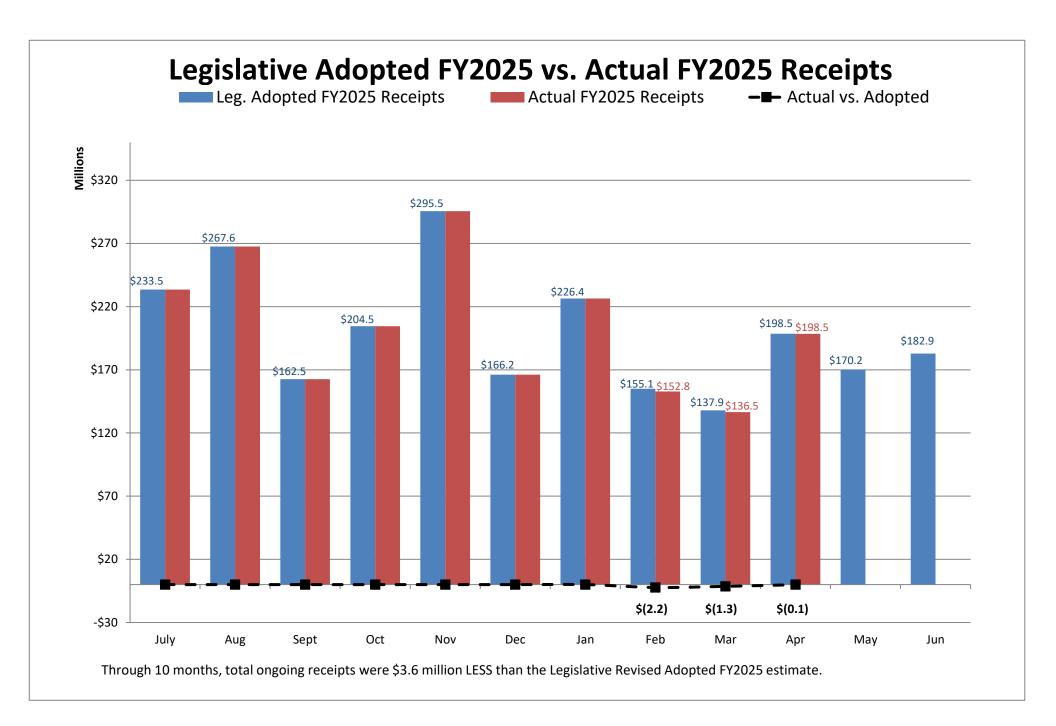

## Legislative Revised Adopted FY2025 Estimate (Feb. 2025) vs. Actual Revenues APRIL FY2025 Comparison

|                                             | Leg. Rev. Adopted<br>APRIL<br>FY2025 | Actual<br>APRIL<br>FY2025 | DOLLAR<br>CHANGE | PERCENT<br>CHANGE |
|---------------------------------------------|--------------------------------------|---------------------------|------------------|-------------------|
| ONGOING RECEIPTS                            |                                      |                           |                  |                   |
| Net Sales and Use Tax (excl. cost of admin) | 116,270,257                          | 113,738,934               | (2,531,324)      | -2.2%             |
| Lottery                                     | 13,899,036                           | 14,504,250                | 605,214          | 4.4%              |
| Net Contractor's Excise Tax                 | 14,013,488                           | 14,279,116                | 265,628          | 1.9%              |
| Insurance Company Tax                       | 26,332,521                           | 30,475,527                | 4,143,005        | 15.7%             |
| Unclaimed Property Receipts                 | (7,405,501)                          | (7,405,501)               | 0                | 0.0%              |
| Licenses, Permits, and Fees                 | 12,371,577                           | 9,249,464                 | (3,122,113)      | -25.2%            |
| Tobacco Taxes                               | 2,729,849                            | 2,389,457                 | (340,392)        | -12.5%            |
| Trust Funds                                 | -                                    | -                         | 0                | N/A               |
| Net Transfers In (excluding one-time)       | 3,900,123                            | 2,772,194                 | (1,127,929)      | -28.9%            |
| Alcohol Beverage Tax                        | 1,957,391                            | 1,958,669                 | 1,278            | 0.1%              |
| Bank Franchise Tax                          | 11,693,432                           | 11,758,125                | 64,694           | 0.6%              |
| Charges for Goods and Services              | 1,163,704                            | 1,118,604                 | (45,100)         | -3.9%             |
| Telecommunications Tax                      | 165,350                              | 167,370                   | 2,020            | 1.2%              |
| Severance Taxes                             | 1,210,392                            | 3,216,838                 | 2,006,446        | 165.8%            |
| Investment Income and Interest              | 9,353                                | 29,131                    | 19,778           | 211.5%            |
| Alcohol Beverage 2% Wholesale Tax           | 202,395                              | 207,335                   | 4,940            | 2.4%              |
| TOTAL (ONGOING RECEIPTS)                    | \$ 198,513,368                       | \$ 198,459,512            | \$ (53,855)      | 0.0%              |
| ONE-TIME RECEIPTS                           |                                      |                           |                  |                   |
| One-Time Unclaimed Property                 | -                                    | 29,631,431                | 29,631,431       | N/A               |
| SUBTOTAL (ONE-TIME RECEIPTS)                | \$ 0                                 | \$ 29,631,431             | \$ 29,631,431    | N/A               |
| GRAND TOTAL                                 | \$ 198,513,368                       | \$ 228,090,943            | \$ 29,577,576    | 14.9%             |

## Legislative Revised Adopted FY2025 Estimate (Feb. 2025) vs. Actual Revenues Year-to-Date Through APRIL FY2025 Comparison

|                                             | Leç | g. Rev. Adopted<br>APRIL YTD<br>FY2025 | Actual<br>APRIL YTD<br>FY2025 | DOLLAR<br>CHANGE  | YTD % Chg.<br>Actual/Adopt<br>Comparison |
|---------------------------------------------|-----|----------------------------------------|-------------------------------|-------------------|------------------------------------------|
| ONGOING RECEIPTS                            |     |                                        |                               |                   |                                          |
| Net Sales and Use Tax (excl. cost of admin) |     | 1,210,731,285                          | 1,207,762,984                 | (2,968,300)       | -0.2%                                    |
| Lottery                                     |     | 143,441,669                            | 143,341,806                   | (99,863)          | -0.1%                                    |
| Net Contractor's Excise Tax                 |     | 183,049,264                            | 182,752,171                   | (297,094)         | -0.2%                                    |
| Insurance Company Tax                       |     | 132,606,800                            | 135,226,959                   | 2,620,159         | 2.0%                                     |
| Unclaimed Property Receipts                 |     | 78,091,748                             | 78,091,748                    | 0                 | 0.0%                                     |
| Licenses, Permits, and Fees                 |     | 53,673,777                             | 48,890,468                    | (4,783,309)       | -8.9%                                    |
| Tobacco Taxes                               |     | 32,729,849                             | 32,343,985                    | (385,864)         | -1.2%                                    |
| Trust Funds                                 |     | 35,309,002                             | 35,309,002                    | 0                 | 0.0%                                     |
| Net Transfers In (excluding one-time)       |     | 21,274,686                             | 20,397,395                    | (877,292)         | -4.1%                                    |
| Alcohol Beverage Tax                        |     | 6,674,327                              | 6,675,223                     | 896               | 0.0%                                     |
| Bank Franchise Tax                          |     | 26,143,831                             | 28,248,924                    | 2,105,093         | 8.1%                                     |
| Charges for Goods and Services              |     | 10,285,515                             | 10,151,086                    | (134,429)         | -1.3%                                    |
| Telecommunications Tax                      |     | 1,633,069                              | 1,615,643                     | (17,426)          | -1.1%                                    |
| Severance Taxes                             |     | 13,461,726                             | 14,714,801                    | 1,253,075         | 9.3%                                     |
| Investment Income and Interest              |     | 95,920,059                             | 95,933,897                    | 13,839            | 0.0%                                     |
| Alcohol Beverage 2% Wholesale Tax           |     | 2,610,506                              | 2,538,971                     | (71,534)          | -2.7%                                    |
| SUBTOTAL (ONGOING RECEIPTS)                 | \$  | 2,047,637,113                          | 2,043,995,063                 | \$<br>(3,642,050) | -0.2%                                    |
| ONE-TIME RECEIPTS                           |     |                                        |                               |                   |                                          |
| Bank Franchise Tax Prior Year Revenue       |     | 1,539,871                              | 1,414,044                     | (125,827)         | -8.2%                                    |
| One-Time Unclaimed Property                 |     | 176,321,347                            | 215,014,788                   | 38,693,441        | 21.9%                                    |
| SUBTOTAL (ONE-TIME RECEIPTS)                | \$  | 177,861,218                            | \$<br>216,428,832             | \$<br>38,567,614  | 21.7%                                    |
| GRAND TOTAL                                 | \$  | 2,225,498,331                          | \$<br>2,260,423,895           | \$<br>34,925,564  | 1.6%                                     |