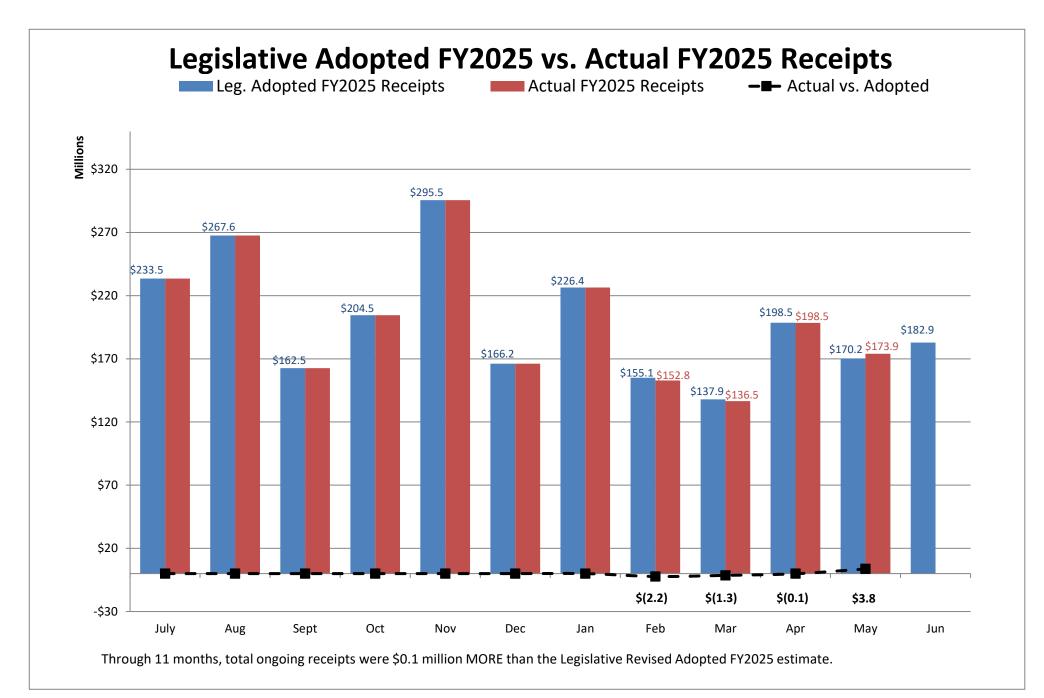

## Legislative Revised Adopted FY2025 Estimate (Feb. 2025) vs. Actual Revenues Year-to-Date Through MAY FY2025 Comparison

| Le | g. Rev. Adopted<br>MAY YTD<br>FY2025 |                                                                                                                                                                                                                                                                                         | Actual<br>MAY YTD<br>FY2025                                                                                                                                                                                                                                                              |                                                                                                                                                                                                                                                                                                                                                                                                                                                     | DOLLAR<br>CHANGE                                                                                                                                                                                                                                                                                                                                                                                                                                                                                                                                                                                                                                                                                                  | YTD % Chg.<br>Actual/Adopt<br>Comparison                 |
|----|--------------------------------------|-----------------------------------------------------------------------------------------------------------------------------------------------------------------------------------------------------------------------------------------------------------------------------------------|------------------------------------------------------------------------------------------------------------------------------------------------------------------------------------------------------------------------------------------------------------------------------------------|-----------------------------------------------------------------------------------------------------------------------------------------------------------------------------------------------------------------------------------------------------------------------------------------------------------------------------------------------------------------------------------------------------------------------------------------------------|-------------------------------------------------------------------------------------------------------------------------------------------------------------------------------------------------------------------------------------------------------------------------------------------------------------------------------------------------------------------------------------------------------------------------------------------------------------------------------------------------------------------------------------------------------------------------------------------------------------------------------------------------------------------------------------------------------------------|----------------------------------------------------------|
|    |                                      |                                                                                                                                                                                                                                                                                         |                                                                                                                                                                                                                                                                                          |                                                                                                                                                                                                                                                                                                                                                                                                                                                     |                                                                                                                                                                                                                                                                                                                                                                                                                                                                                                                                                                                                                                                                                                                   |                                                          |
|    | 1,325,045,731                        |                                                                                                                                                                                                                                                                                         | 1,321,830,113                                                                                                                                                                                                                                                                            |                                                                                                                                                                                                                                                                                                                                                                                                                                                     | (3,215,618)                                                                                                                                                                                                                                                                                                                                                                                                                                                                                                                                                                                                                                                                                                       | -0.2%                                                    |
|    | 159,070,297                          |                                                                                                                                                                                                                                                                                         | 157,081,059                                                                                                                                                                                                                                                                              |                                                                                                                                                                                                                                                                                                                                                                                                                                                     | (1,989,239)                                                                                                                                                                                                                                                                                                                                                                                                                                                                                                                                                                                                                                                                                                       | -1.3%                                                    |
|    | 196,578,725                          |                                                                                                                                                                                                                                                                                         | 196,668,830                                                                                                                                                                                                                                                                              |                                                                                                                                                                                                                                                                                                                                                                                                                                                     | 90,105                                                                                                                                                                                                                                                                                                                                                                                                                                                                                                                                                                                                                                                                                                            | 0.0%                                                     |
|    | 138,734,194                          |                                                                                                                                                                                                                                                                                         | 142,641,943                                                                                                                                                                                                                                                                              |                                                                                                                                                                                                                                                                                                                                                                                                                                                     | 3,907,749                                                                                                                                                                                                                                                                                                                                                                                                                                                                                                                                                                                                                                                                                                         | 2.8%                                                     |
|    | 69,046,729                           |                                                                                                                                                                                                                                                                                         | 69,046,729                                                                                                                                                                                                                                                                               |                                                                                                                                                                                                                                                                                                                                                                                                                                                     | 0                                                                                                                                                                                                                                                                                                                                                                                                                                                                                                                                                                                                                                                                                                                 | 0.0%                                                     |
|    | 57,359,970                           |                                                                                                                                                                                                                                                                                         | 59,149,978                                                                                                                                                                                                                                                                               |                                                                                                                                                                                                                                                                                                                                                                                                                                                     | 1,790,008                                                                                                                                                                                                                                                                                                                                                                                                                                                                                                                                                                                                                                                                                                         | 3.1%                                                     |
|    | 36,487,447                           |                                                                                                                                                                                                                                                                                         | 36,528,311                                                                                                                                                                                                                                                                               |                                                                                                                                                                                                                                                                                                                                                                                                                                                     | 40,864                                                                                                                                                                                                                                                                                                                                                                                                                                                                                                                                                                                                                                                                                                            | 0.1%                                                     |
|    | 50,418,168                           |                                                                                                                                                                                                                                                                                         | 50,366,006                                                                                                                                                                                                                                                                               |                                                                                                                                                                                                                                                                                                                                                                                                                                                     | (52,162)                                                                                                                                                                                                                                                                                                                                                                                                                                                                                                                                                                                                                                                                                                          | -0.1%                                                    |
|    | 24,386,457                           |                                                                                                                                                                                                                                                                                         | 26,149,712                                                                                                                                                                                                                                                                               |                                                                                                                                                                                                                                                                                                                                                                                                                                                     | 1,763,255                                                                                                                                                                                                                                                                                                                                                                                                                                                                                                                                                                                                                                                                                                         | 7.2%                                                     |
|    | 6,791,211                            |                                                                                                                                                                                                                                                                                         | 6,680,179                                                                                                                                                                                                                                                                                |                                                                                                                                                                                                                                                                                                                                                                                                                                                     | (111,032)                                                                                                                                                                                                                                                                                                                                                                                                                                                                                                                                                                                                                                                                                                         | -1.6%                                                    |
|    | 27,132,161                           |                                                                                                                                                                                                                                                                                         | 25,788,252                                                                                                                                                                                                                                                                               |                                                                                                                                                                                                                                                                                                                                                                                                                                                     | (1,343,909)                                                                                                                                                                                                                                                                                                                                                                                                                                                                                                                                                                                                                                                                                                       | -5.0%                                                    |
|    | 11,553,140                           |                                                                                                                                                                                                                                                                                         | 10,776,839                                                                                                                                                                                                                                                                               |                                                                                                                                                                                                                                                                                                                                                                                                                                                     | (776,300)                                                                                                                                                                                                                                                                                                                                                                                                                                                                                                                                                                                                                                                                                                         | -6.7%                                                    |
|    | 1,809,713                            |                                                                                                                                                                                                                                                                                         | 1,812,928                                                                                                                                                                                                                                                                                |                                                                                                                                                                                                                                                                                                                                                                                                                                                     | 3,215                                                                                                                                                                                                                                                                                                                                                                                                                                                                                                                                                                                                                                                                                                             | 0.2%                                                     |
|    | 14,585,319                           |                                                                                                                                                                                                                                                                                         | 14,717,662                                                                                                                                                                                                                                                                               |                                                                                                                                                                                                                                                                                                                                                                                                                                                     | 132,343                                                                                                                                                                                                                                                                                                                                                                                                                                                                                                                                                                                                                                                                                                           | 0.9%                                                     |
|    | 95,937,307                           |                                                                                                                                                                                                                                                                                         | 95,935,154                                                                                                                                                                                                                                                                               |                                                                                                                                                                                                                                                                                                                                                                                                                                                     | (2,152)                                                                                                                                                                                                                                                                                                                                                                                                                                                                                                                                                                                                                                                                                                           | 0.0%                                                     |
|    | 2,883,490                            |                                                                                                                                                                                                                                                                                         | 2,771,351                                                                                                                                                                                                                                                                                |                                                                                                                                                                                                                                                                                                                                                                                                                                                     | (112,139)                                                                                                                                                                                                                                                                                                                                                                                                                                                                                                                                                                                                                                                                                                         | -3.9%                                                    |
| \$ | 2,217,820,059                        |                                                                                                                                                                                                                                                                                         | 2,217,945,047                                                                                                                                                                                                                                                                            | \$                                                                                                                                                                                                                                                                                                                                                                                                                                                  | 124,989                                                                                                                                                                                                                                                                                                                                                                                                                                                                                                                                                                                                                                                                                                           | 0.0%                                                     |
|    |                                      |                                                                                                                                                                                                                                                                                         |                                                                                                                                                                                                                                                                                          |                                                                                                                                                                                                                                                                                                                                                                                                                                                     |                                                                                                                                                                                                                                                                                                                                                                                                                                                                                                                                                                                                                                                                                                                   |                                                          |
|    | 1,539,871                            |                                                                                                                                                                                                                                                                                         | 1,414,044                                                                                                                                                                                                                                                                                |                                                                                                                                                                                                                                                                                                                                                                                                                                                     | (125,827)                                                                                                                                                                                                                                                                                                                                                                                                                                                                                                                                                                                                                                                                                                         | -8.2%                                                    |
|    | 176,321,347                          |                                                                                                                                                                                                                                                                                         | 224,059,807                                                                                                                                                                                                                                                                              |                                                                                                                                                                                                                                                                                                                                                                                                                                                     |                                                                                                                                                                                                                                                                                                                                                                                                                                                                                                                                                                                                                                                                                                                   | 27.1%                                                    |
| \$ | 177,861,218                          | \$                                                                                                                                                                                                                                                                                      | 225,473,851                                                                                                                                                                                                                                                                              | \$                                                                                                                                                                                                                                                                                                                                                                                                                                                  | 47,612,633                                                                                                                                                                                                                                                                                                                                                                                                                                                                                                                                                                                                                                                                                                        | 26.8%                                                    |
| \$ | 2,395,681,277                        | \$                                                                                                                                                                                                                                                                                      | 2,443,418,898                                                                                                                                                                                                                                                                            | \$                                                                                                                                                                                                                                                                                                                                                                                                                                                  | 47,737,622                                                                                                                                                                                                                                                                                                                                                                                                                                                                                                                                                                                                                                                                                                        | 2.0%                                                     |
|    | \$                                   | FY2025   1,325,045,731   159,070,297   196,578,725   138,734,194   69,046,729   57,359,970   36,487,447   50,418,168   24,386,457   6,791,211   27,132,161   11,553,140   1,809,713   14,585,319   95,937,307   2,883,490   \$ 2,217,820,059   1,539,871   176,321,347   \$ 177,861,218 | MAY YTD<br>FY2025   1,325,045,731   159,070,297   196,578,725   138,734,194   69,046,729   57,359,970   36,487,447   50,418,168   24,386,457   6,791,211   27,132,161   11,553,140   1,809,713   14,585,319   95,937,307   2,883,490   \$   2,217,820,059   1,539,871   176,321,347   \$ | MAY YTD<br>FY2025MAY YTD<br>FY20251,325,045,7311,321,830,113159,070,297157,081,059196,578,725196,668,830138,734,194142,641,94369,046,72969,046,72957,359,97059,149,97836,487,44736,528,31150,418,16850,366,00624,386,45726,149,7126,791,2116,680,17927,132,16125,788,25211,553,14010,776,8391,809,7131,812,92814,585,31914,717,66295,937,30795,935,1542,883,4902,771,351\$ 2,217,820,0592,217,945,047\$ 1,539,8711,414,044176,321,347\$ 225,473,851 | $\begin{tabular}{ c c c c c c c } \hline MAY YTD \\ \hline FY2025 & FY2025 \\ \hline 1,325,045,731 & 1,321,830,113 \\ 159,070,297 & 157,081,059 \\ 196,578,725 & 196,668,830 \\ 138,734,194 & 142,641,943 \\ 69,046,729 & 69,046,729 \\ 57,359,970 & 59,149,978 \\ 36,487,447 & 36,528,311 \\ 50,418,168 & 50,366,006 \\ 24,386,457 & 26,149,712 \\ 6,791,211 & 6,680,179 \\ 27,132,161 & 25,788,252 \\ 11,553,140 & 10,776,839 \\ 1,809,713 & 1,812,928 \\ 14,585,319 & 14,717,662 \\ 95,937,307 & 95,935,154 \\ 2,883,490 & 2,771,351 \\ \hline $ 2,217,820,059 & 2,217,945,047 \\ \hline $ 1,539,871 & 1,414,044 \\ 176,321,347 & 224,059,807 \\ \hline $ 177,861,218 & $ 225,473,851 \\ \hline \end{tabular}$ | $\begin{tabular}{ c c c c c c c c c c c c c c c c c c c$ |