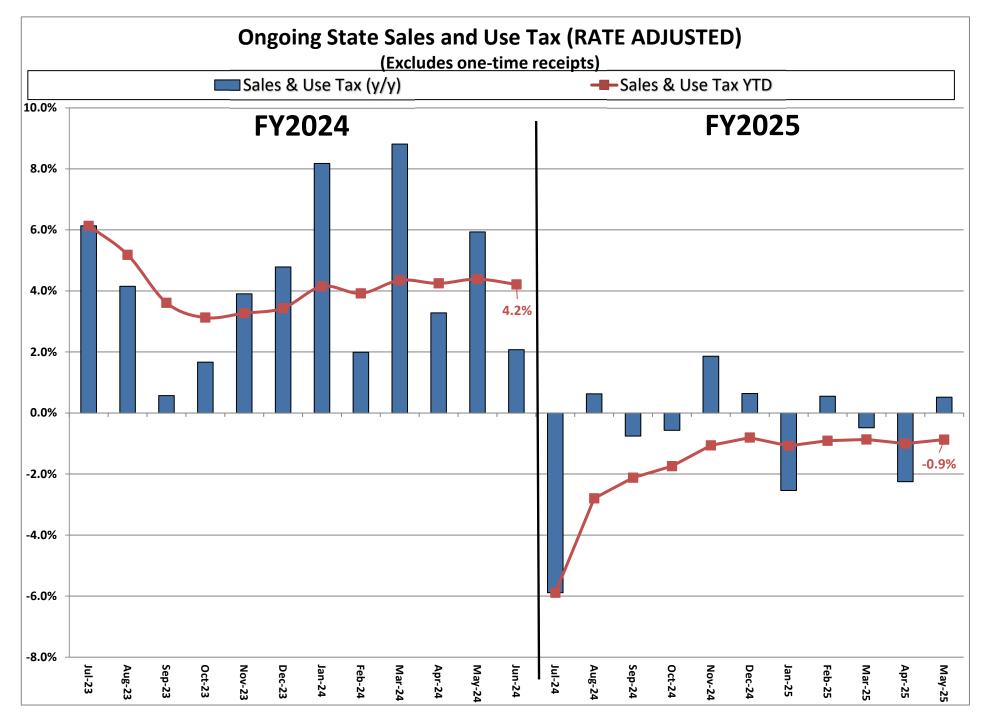

## Actual Revenue FY2024 vs. Actual Revenue FY2025 Year-To-Date Through MAY FY2025 Comparison

|                                             | Actual<br>MAY YTD<br>FY2024 | Actual<br>MAY YTD<br>FY2025 | DOLLAR<br>CHANGE | YTD GROWTH<br>OVER FY2024 |
|---------------------------------------------|-----------------------------|-----------------------------|------------------|---------------------------|
| ONGOING RECEIPTS                            |                             |                             |                  |                           |
| Net Sales and Use Tax (excl. cost of admin) | 1,333,439,047               | 1,321,830,113               | (11,608,933)     | -0.9%                     |
| Lottery                                     | 155,786,856                 | 157,081,059                 | 1,294,203        | 0.8%                      |
| Net Contractor's Excise Tax                 | 201,562,561                 | 196,668,830                 | (4,893,731)      | -2.4%                     |
| Insurance Company Tax                       | 128,310,134                 | 142,641,943                 | 14,331,809       | 11.2%                     |
| Unclaimed Property Receipts                 | 135,887,313                 | 69,046,729                  | (66,840,585)     | N/A                       |
| Licenses, Permits, and Fees                 | 56,568,527                  | 59,149,978                  | 2,581,451        | 4.6%                      |
| Tobacco Taxes                               | 39,053,513                  | 36,528,311                  | (2,525,203)      | -6.5%                     |
| Trust Funds                                 | 48,334,193                  | 50,366,006                  | 2,031,813        | 4.2%                      |
| Net Transfers In (excluding one-time)       | 26,009,393                  | 26,149,712                  | 140,319          | 0.5%                      |
| Alcohol Beverage Tax                        | 7,049,274                   | 6,680,179                   | (369,095)        | -5.2%                     |
| Bank Franchise Tax                          | 27,733,489                  | 25,788,252                  | (1,945,237)      | -7.0%                     |
| Charges for Goods and Services              | 12,004,385                  | 10,776,839                  | (1,227,546)      | -10.2%                    |
| Telecommunications Tax                      | 1,774,008                   | 1,812,928                   | 38,920           | 2.2%                      |
| Severance Taxes                             | 10,932,699                  | 14,717,662                  | 3,784,963        | 34.6%                     |
| Investment Income and Interest              | 49,022,342                  | 95,935,154                  | 46,912,812       | 95.7%                     |
| Alcohol Beverage 2% Wholesale Tax           | <br>2,813,468               | <br>2,771,351               | (42,116)         | -1.5%                     |
| SUBTOTAL (ONGOING RECEIPTS)                 | \$<br>2,236,281,204         | \$<br>2,217,945,047         | \$ (18,336,157)  | -0.8%                     |
| ONE-TIME RECEIPTS                           |                             |                             |                  |                           |
| One-Time Sales and Use Tax                  | 12,319,527                  | -                           | (12,319,527)     | -100.0%                   |
| Bank Franchise Tax Prior Year Revenue       | 1,443,391                   | 1,414,044                   | (29,347)         | -2.0%                     |
| One-Time Unclaimed Property                 | <br>-                       | <br>224,059,807             | 224,059,807      | N/A                       |
| SUBTOTAL (ONE-TIME RECEIPTS)                | \$<br>13,762,918            | \$<br>225,473,851           | \$ 211,710,933   | 1538.3%                   |
| GRAND TOTAL                                 | \$<br>2,250,044,122         | \$<br>2,443,418,898         | \$ 193,374,776   | 8.6%                      |