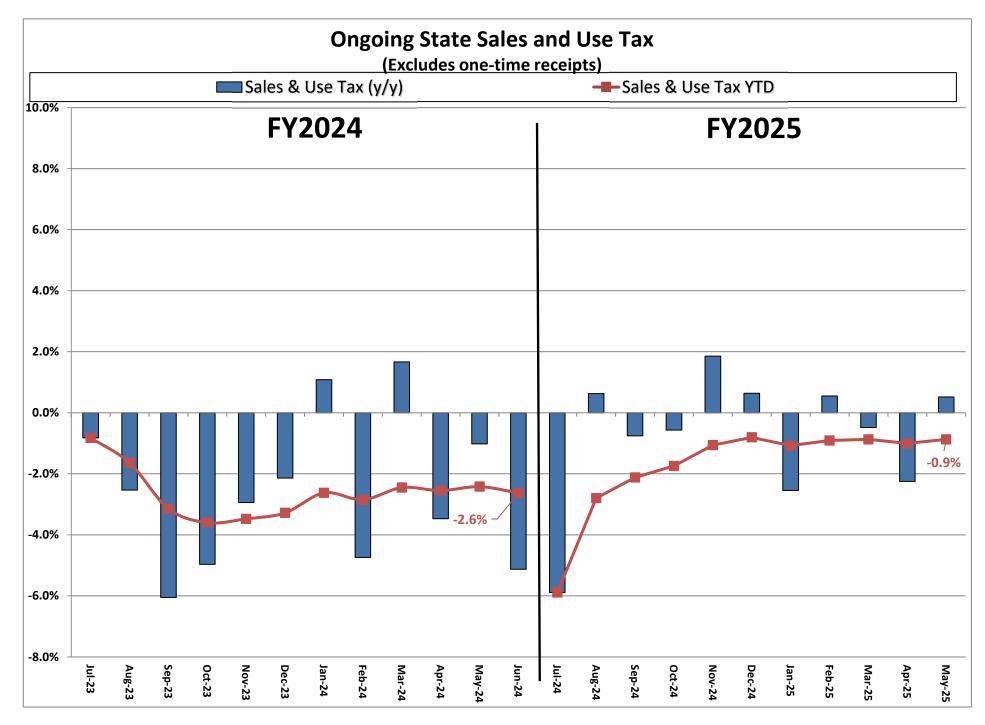

## Actual Revenue FY2024 vs. Actual Revenue FY2025 Year-To-Date Through MAY FY2025 Comparison

|                                             | Actual<br>MAY YTD<br>FY2024 | Actual<br>MAY YTD<br>FY2025 | DOLLAR<br>CHANGE | YTD GROWTH<br>OVER FY2024 |
|---------------------------------------------|-----------------------------|-----------------------------|------------------|---------------------------|
| ONGOING RECEIPTS                            |                             |                             |                  |                           |
| Net Sales and Use Tax (excl. cost of admin) | 1,333,439,047               | 1,321,830,113               | (11,608,933)     | -0.9%                     |
| Lottery                                     | 155,786,856                 | 157,081,059                 | 1,294,203        | 0.8%                      |
| Net Contractor's Excise Tax                 | 201,562,561                 | 196,668,830                 | (4,893,731)      | -2.4%                     |
| Insurance Company Tax                       | 128,310,134                 | 142,641,943                 | 14,331,809       | 11.2%                     |
| Unclaimed Property Receipts                 | 135,887,313                 | 69,046,729                  | (66,840,585)     | N/A                       |
| Licenses, Permits, and Fees                 | 56,568,527                  | 59,149,978                  | 2,581,451        | 4.6%                      |
| Tobacco Taxes                               | 39,053,513                  | 36,528,311                  | (2,525,203)      | -6.5%                     |
| Trust Funds                                 | 48,334,193                  | 50,366,006                  | 2,031,813        | 4.2%                      |
| Net Transfers In (excluding one-time)       | 26,009,393                  | 26,149,712                  | 140,319          | 0.5%                      |
| Alcohol Beverage Tax                        | 7,049,274                   | 6,680,179                   | (369,095)        | -5.2%                     |
| Bank Franchise Tax                          | 27,733,489                  | 25,788,252                  | (1,945,237)      | -7.0%                     |
| Charges for Goods and Services              | 12,004,385                  | 10,776,839                  | (1,227,546)      | -10.2%                    |
| Telecommunications Tax                      | 1,774,008                   | 1,812,928                   | 38,920           | 2.2%                      |
| Severance Taxes                             | 10,932,699                  | 14,717,662                  | 3,784,963        | 34.6%                     |
| Investment Income and Interest              | 49,022,342                  | 95,935,154                  | 46,912,812       | 95.7%                     |
| Alcohol Beverage 2% Wholesale Tax           | <br>2,813,468               | <br>2,771,351               | (42,116)         | -1.5%                     |
| SUBTOTAL (ONGOING RECEIPTS)                 | \$<br>2,236,281,204         | \$<br>2,217,945,047         | \$ (18,336,157)  | -0.8%                     |
| ONE-TIME RECEIPTS                           |                             |                             |                  |                           |
| One-Time Sales and Use Tax                  | 12,319,527                  | -                           | (12,319,527)     | -100.0%                   |
| Bank Franchise Tax Prior Year Revenue       | 1,443,391                   | 1,414,044                   | (29,347)         | -2.0%                     |
| One-Time Unclaimed Property                 | <br>-                       | <br>224,059,807             | 224,059,807      | N/A                       |
| SUBTOTAL (ONE-TIME RECEIPTS)                | \$<br>13,762,918            | \$<br>225,473,851           | \$ 211,710,933   | 1538.3%                   |
| GRAND TOTAL                                 | \$<br>2,250,044,122         | \$<br>2,443,418,898         | \$ 193,374,776   | 8.6%                      |