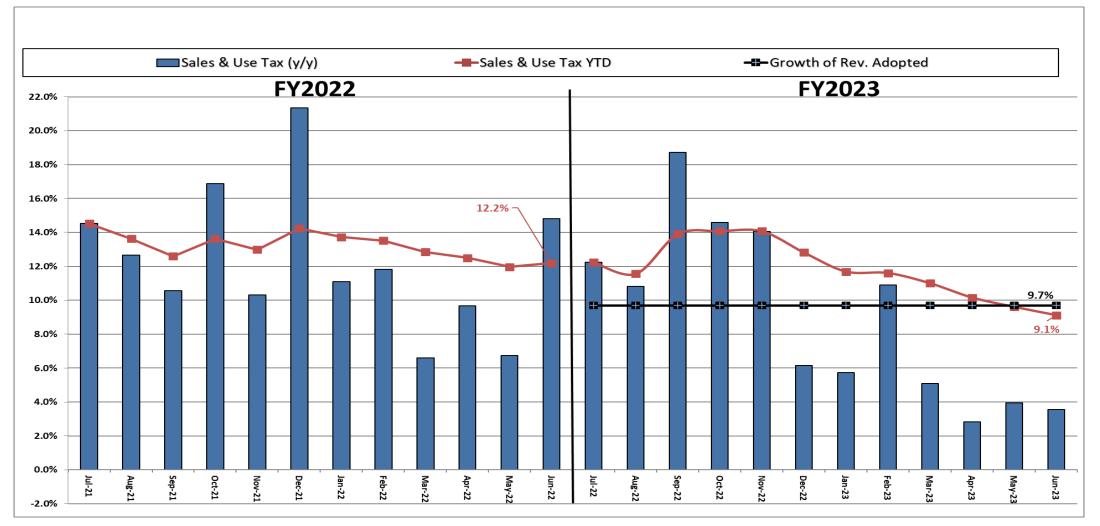

# Sales and Use Tax Growth Rates

\*Includes cost of administration; excludes one-time receipts.

Legislative Adopted FY2024 vs. **BFM Interim FY2024** 

|                                | LEG ADOPTED<br>FY2024 | BFM INTERIM<br>FY2024 | DOLLAR<br>CHANGE | PERCENT<br>CHANGE |
|--------------------------------|-----------------------|-----------------------|------------------|-------------------|
| ONGOING RECEIPTS               | 112024                | 112024                | CHANGE           | CHANGE            |
| Sales and Use Tax              | 1,457,750,000         | 1,431,547,419         | (26,202,581)     | (1.80)            |
| Lottery                        | 185,788,211           | 178,337,600           | (7,450,611)      | (4.01)            |
| Contractor's Excise Tax        | 195,000,000           | 190,626,773           | (4,373,227)      | (2.24)            |
| Insurance Company Tax          | 114,432,223           | 114,227,770           | (204,453)        | (0.18)            |
| Unclaimed Property Receipts    | 57,185,445            | 57,185,445            | 0                | 0.00              |
| Licenses, Permits, and Fees    | 76,869,354            | 78,365,604            | 1,496,250        | 1.95              |
| Tobacco Taxes                  | 46,560,484            | 45,823,414            | (737,070)        | (1.58)            |
| Trust Funds                    | 48,538,231            | 48,552,329            | 14,098           | 0.03              |
| Net Transfers In               | 23,891,068            | 23,809,712            | (81,356)         | (0.34)            |
| Alcohol Beverage Tax           | 9,272,874             | 9,449,375             | 176,501          | 1.90              |
| Bank Franchise Tax             | 19,927,443            | 19,125,665            | (801,778)        | (4.02)            |
| Charges for Goods and Services | 15,273,363            | 14,475,822            | (797,541)        | (5.22)            |
| Telecommunications Tax         | 2,047,035             | 2,337,477             | 290,442          | 14.19             |
| Severance Taxes                | 8,170,526             | 8,616,375             | 445,849          | 5.46              |
| Investment Income and Interest | 20,334,000            | 49,156,734            | 28,822,734       | 141.75            |
| Alcohol Bev 2% Wholesale Tax   | 3,202,359             | 3,153,607             | (48,752)         | (1.52)            |
| TOTAL (ONGOING RECEIPTS)       | \$ 2,284,242,616      | \$ 2,274,791,121      | \$ (9,451,495)   | (0.41)            |
| ONE-TIME RECEIPTS              |                       |                       |                  |                   |
| Obligated Cash Carried Forward | 0                     | 96,775,123            | 96,775,123       | N/A               |
| SUBTOTAL (ONE-TIME RECEIPTS)   | \$ -                  | \$ 96,775,123         | \$ 96,775,123    | N/A               |
| GRAND TOTAL                    | \$ 2,284,242,616      | \$ 2,371,566,244      | \$ 87,323,628    | 3.82              |