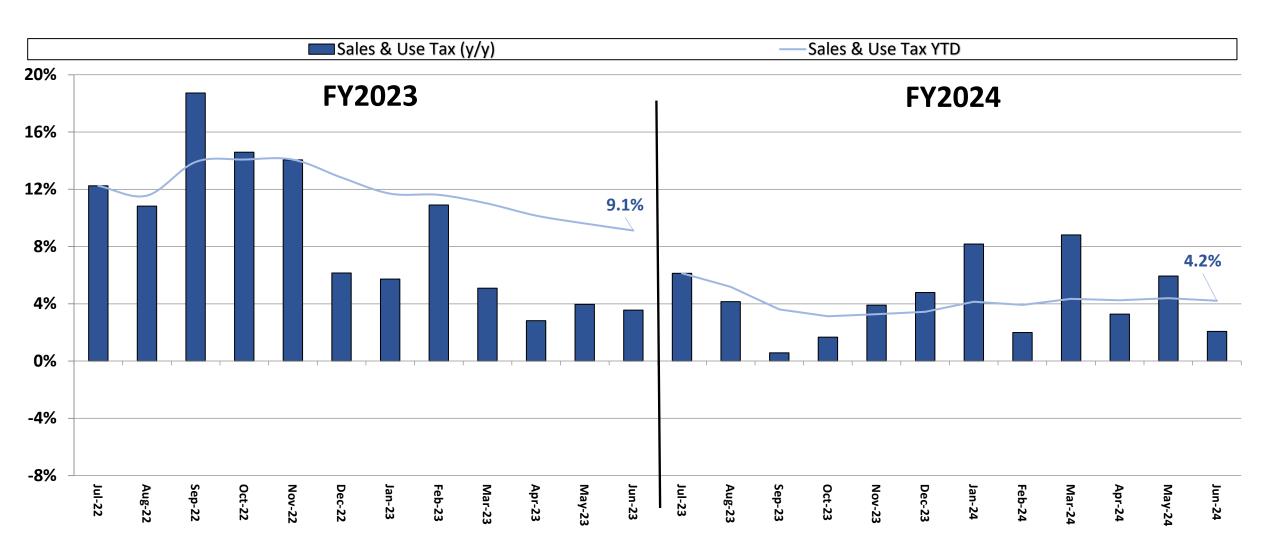

#### Sales and Use Tax Growth Rates

<sup>\*</sup>Includes cost of administration; excludes one-time receipts.

Legislative Adopted FY2025 vs. BFM Interim FY2025

|                                | LEG ADOPTED<br>FY2025 | BFM INTERIM<br>FY2025 | DOLLAR<br>CHANGE | PERCENT<br>CHANGE |
|--------------------------------|-----------------------|-----------------------|------------------|-------------------|
| ONGOING RECEIPTS               |                       |                       |                  |                   |
| Sales and Use Tax              | 1,503,099,599         | 1,495,443,499         | (7,656,100)      | (0.51)            |
| Lottery                        | 183,126,656           | 181,711,370           | (1,415,286)      | (0.77)            |
| Contractor's Excise Tax        | 221,365,672           | 219,710,380           | (1,655,292)      | (0.75)            |
| Insurance Company Tax          | 125,089,820           | 134,347,950           | 9,258,130        | 7.40              |
| Unclaimed Property Receipts    | 61,013,556            | 61,013,556            | 0                | 0.00              |
| Licenses, Permits, and Fees    | 77,611,286            | 75,937,512            | (1,673,774)      | (2.16)            |
| Tobacco Taxes                  | 42,537,115            | 41,777,428            | (759,687)        | (1.79)            |
| Trust Funds                    | 50,387,330            | 50,273,656            | (113,674)        | (0.23)            |
| Net Transfers In               | 25,348,873            | 26,619,985            | 1,271,112        | 5.01              |
| Alcohol Beverage Tax           | 9,148,840             | 9,185,683             | 36,843           | 0.40              |
| Bank Franchise Tax             | 17,715,124            | 25,274,738            | 7,559,614        | 42.67             |
| Charges for Goods and Services | 13,497,285            | 12,817,710            | (679,575)        | (5.03)            |
| Telecommunications Tax         | 2,196,234             | 2,035,659             | (160,575)        | (7.31)            |
| Severance Taxes                | 9,881,951             | 12,472,862            | 2,590,911        | 26.22             |
| Investment Income and Interest | 74,319,000            | 96,103,154            | 21,784,154       | 29.31             |
| Alcohol Bev 2% Wholesale Tax   | 3,154,196             | 3,189,385             | 35,189           | 1.12              |
| TOTAL (ONGOING RECEIPTS)       | \$ 2,419,492,537      | \$ 2,447,914,527      | \$ 28,421,990    | 1.17              |
| ONE-TIME RECEIPTS              |                       |                       |                  |                   |
| Obligated Cash Carried Forward | 0                     | 80,735,092            | 80,735,092       | N/A               |
| SUBTOTAL (ONE-TIME RECEIPTS)   | \$ -                  | \$ 80,735,092         | \$ 80,735,092    | N/A               |
| GRAND TOTAL                    | \$ 2,419,492,537      | \$ 2,528,649,619      | \$ 109,157,082   | 4.51              |